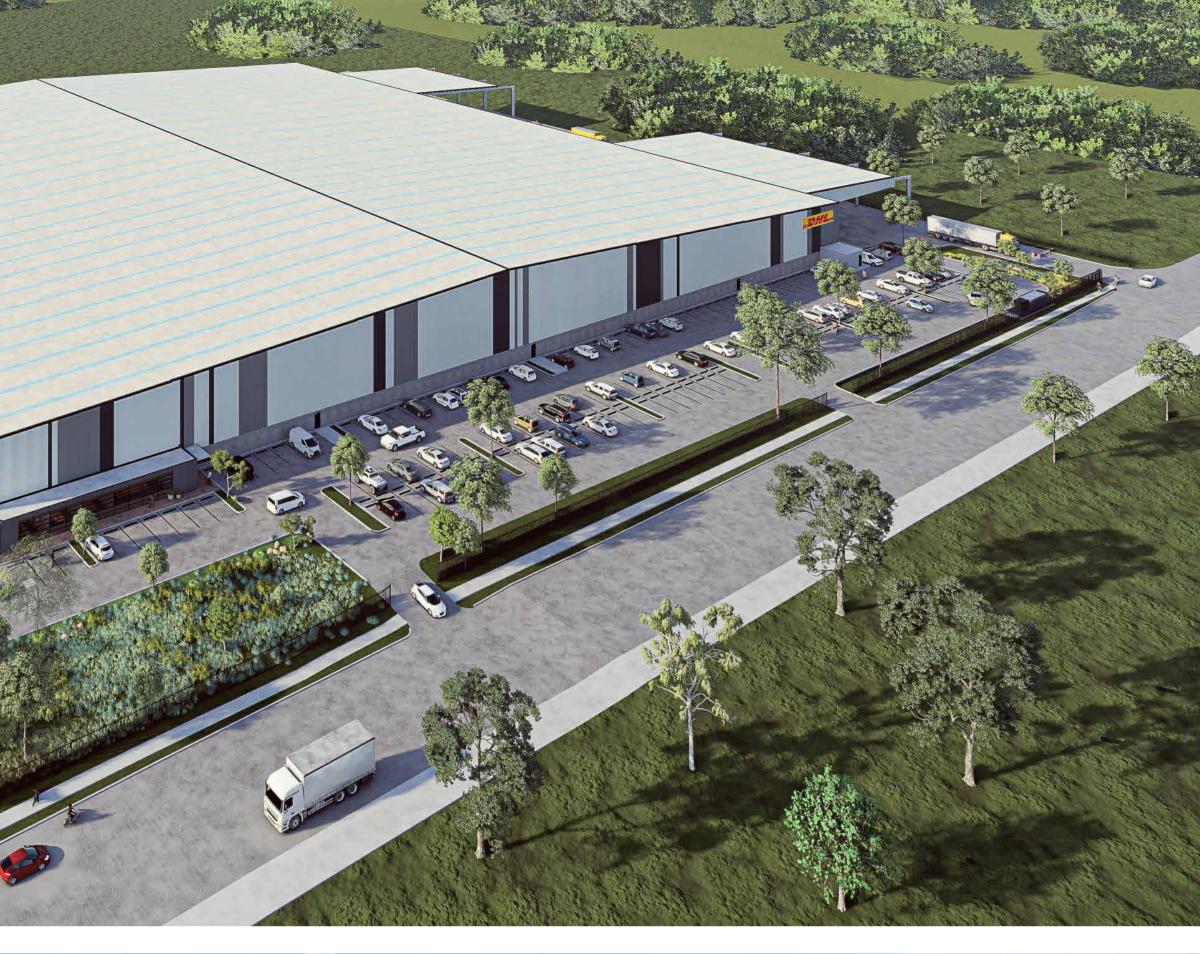

## DHL HORSLEY PARK

LOT 11-12, 813-913 WALLGROVE RD, EASTERN CREEK NSW

THIS DOCUMENT NOT TO BE USED FOR CONSTRUCTION UNLESS SIGNED & ISSUED FOR CONSTRUCTION.

PERSPECTIVES

01/09/2022

SCALE

PROJECT NO. DWG NO. REVISION 22140 DA15 A