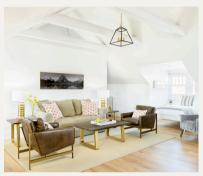

## • 2nd Floor Rooftop Patio

- Full Shared Kitchen, Living & Dining Room
- Smart TV and Free WIFI

## **HOTEL AMENITIES**

- 4 Boutique rooms & Private Loft Apartment with designer finishes
- Walk in Showers –Loft Heated bathroom floor
- Nespresso Coffee Makers
- Frette Linens and Beekman Toiletries
- Tempur Pedic Mattresses