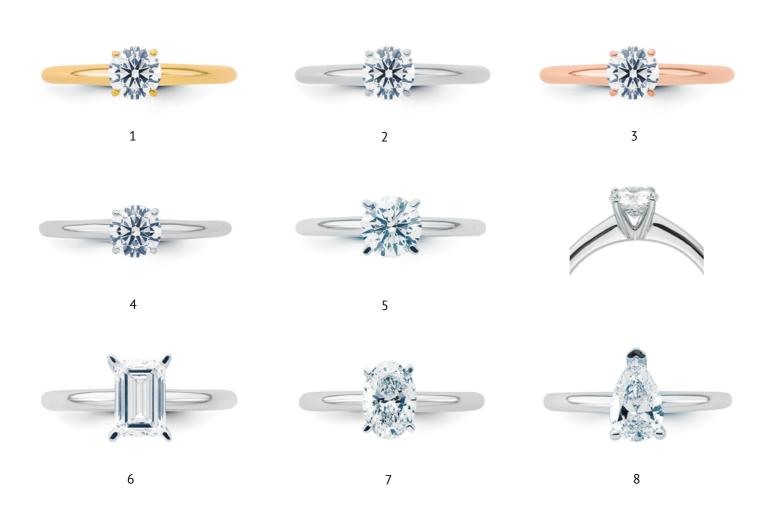

#### Solitaire

- 1 | 700.0154, Ring, 14kt YG, 1 Brill. Lab Grown Diamond F/VS 0.50ct
- 2 | 701.0154, Ring, 14kt WG, 1 Brill. Lab Grown Diamond F/VS 0.50ct
- 3 | 702.0154, Ring, 14kt RG, 1 Brill. Lab Grown Diamond F/VS 0.50ct
- 4 | 701.0354, Ring, 14kt WG, 1 Brill. Lab Grown Diamond E/VS 1.00ct
- 5 | 701.0554, Ring, 14kt WG, 1 Brill. Lab Grown Diamond F/VS 1.50ct
- 6 | 701.6154, Ring, 14kt WG, 1 Emerald Lab Grown DiamondF/VS 1.50ct
- 7 | 701.7154, Ring, 14kt WG, 1 Oval Lab Grown Diamond F/VS 1.00ct
- 8 | 701.9154, Ring, 14kt WG, 1 Drop Lab Grown Diamond F/VS 1.00ct