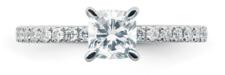

#### Solitaire

- 1 | 700.0154, Ring, 14kt YG, 1 Brill. Lab Grown Diamond F/VS 0.50ct
- 2 | 701.0154, Ring, 14kt WG, 1 Brill. Lab Grown Diamond F/VS 0.50ct
- 3 | 702.0154, Ring, 14kt RG, 1 Brill. Lab Grown Diamond F/VS 0.50ct
- 4 | 701.0354, Ring, 14kt WG, 1 Brill. Lab Grown Diamond E/VS 1.00ct
- 5 | 701.0554, Ring, 14kt WG, 1 Brill. Lab Grown Diamond F/VS 1.50ct
- 6 | 701.6154, Ring, 14kt WG, 1 Emerald Lab Grown DiamondF/VS 1.50ct
- 7 | 701.7154, Ring, 14kt WG, 1 Oval Lab Grown Diamond F/VS 1.00ct
- 8 | 701.9154, Ring, 14kt WG, 1 Drop Lab Grown Diamond F/VS 1.00ct