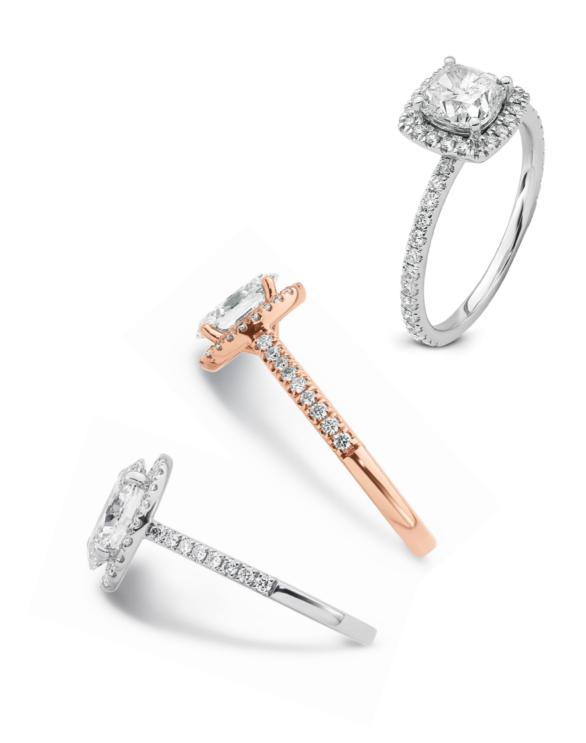

### Halo

1

2

3

1 | 710.4154, Ring, 14kt WG, 1 Cushion Lab Grown Diamond F/VS 1.00ct, 48 Brill. Lab Grown Diamonds F/VS 0.30ct

2 | 710.7154, Ring, 14kt WG, 1 Oval Lab Grown Diamond F/VS 2.00ct, 36 Brill. Lab Grown Diamonds F/VS 0.40ct

3 | 711.7354, Ring, 14kt RG, 1 Oval Lab Grown Diamond F/VS 1.00ct, 40 Brill. Lab Grown Diamonds F/VS 0.30ct

Rings