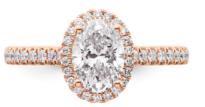

3 | 711.7354, Ring, 14kt RG, 1 Oval Lab Grown Diamond F/VS 1.00ct, 40 Brill. Lab Grown Diamonds F/VS 0.30ct

Rings