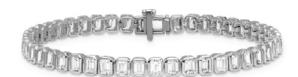

#### Bracelets

- 1 | 754.0118, Bracelet, 14kt WG, length 18cm, 110 Brill. Lab Grown Diamonds F/VS 1.00ct
- 2 | 754.0718, Bracelet, 14kt WG, length 18cm, 73 Brill. Lab Grown Diamonds F/VS 2.90ct
- 3 | 754.0318, Bracelet, 14kt WG, length 18cm, 68 Brill. Lab Grown Diamonds F/VS 3.50ct
- 4 | 754.0518, Bracelet, 14kt WG, length 18cm, 44 Brill. Lab Grown Diamonds F/VS 9.60ct
- 5 | 751.0118, Bracelet, 14kt WG, length 18cm, 51 Brill. Lab Grown Diamonds F/VS 0.70ct
- 6 | 751.0318, Bracelet, 14kt WG, length 18cm, 62 Emerald & Brill. Lab Grown Diamonds F/VS 4.20ct
- 7 | 754.4118, Bracelet, 14kt WG, length 18cm, 45 Emerald Lab Grown Diamonds F/VS 6.10ct