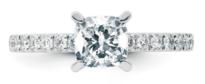

#### Solitaire

- 1 | 700.0154, Ring, 14kt YG, 1 Brill. Lab Grown Diamond F/VS 0.50ct
- 2 | 701.0154, Ring, 14kt WG, 1 Brill. Lab Grown Diamond F/VS 0.50ct
- 3 | 702.0154, Ring, 14kt RG, 1 Brill. Lab Grown Diamond F/VS 0.50ct
- 4 | 701.0354, Ring, 14kt WG, 1 Brill. Lab Grown Diamond E/VS 1.00ct
- 5 | 701.0554, Ring, 14kt WG, 1 Brill. Lab Grown Diamond F/VS 1.50ct
- 6 | 701.6154, Ring, 14kt WG, 1 Emerald Lab Grown DiamondF/VS 1.50ct
- 7 | 701.7154, Ring, 14kt WG, 1 Oval Lab Grown Diamond F/VS 1.00ct
- 8 | 701.9154, Ring, 14kt WG, 1 Drop Lab Grown Diamond F/VS 1.00ct