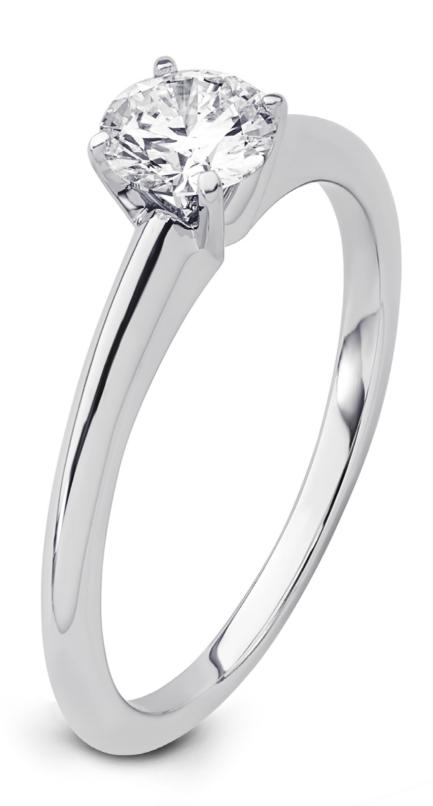

#### Solitaire

- 1 | 700.0154, Ring, 14kt YG, 1 Brill. Lab Grown Diamond F/VS 0.50ct
- 2 | 701.0154, Ring, 14kt WG, 1 Brill. Lab Grown Diamond F/VS 0.50ct
- 3 | 702.0154, Ring, 14kt RG, 1 Brill. Lab Grown Diamond F/VS 0.50ct
- 4 | 701.0354, Ring, 14kt WG, 1 Brill. Lab Grown Diamond E/VS 1.00ct
- 5 | 701.0554, Ring, 14kt WG, 1 Brill. Lab Grown Diamond F/VS 1.50ct
- 6 | 701.6154, Ring, 14kt WG, 1 Emerald Lab Grown DiamondF/VS 1.50ct
- 7 | 701.7154, Ring, 14kt WG, 1 Oval Lab Grown Diamond F/VS 1.00ct
- 8 | 701.9154, Ring, 14kt WG, 1 Drop Lab Grown Diamond F/VS 1.00ct