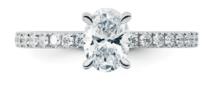

#### Solitaire

- 1 | 700.0154, Ring, 14kt YG, 1 Brill. Lab Grown Diamond F/VS 0.50ct
- 2 | 701.0154, Ring, 14kt WG, 1 Brill. Lab Grown Diamond F/VS 0.50ct
- 3 | 702.0154, Ring, 14kt RG, 1 Brill. Lab Grown Diamond F/VS 0.50ct
- 4 | 701.0354, Ring, 14kt WG, 1 Brill. Lab Grown Diamond E/VS 1.00ct
- 5 | 701.0554, Ring, 14kt WG, 1 Brill. Lab Grown Diamond F/VS 1.50ct
- 6 | 701.6154, Ring, 14kt WG, 1 Emerald Lab Grown DiamondF/VS 1.50ct
- 7 | 701.7154, Ring, 14kt WG, 1 Oval Lab Grown Diamond F/VS 1.00ct
- 8 | 701.9154, Ring, 14kt WG, 1 Drop Lab Grown Diamond F/VS 1.00ct