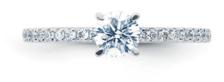

#### Solitaire

1

2

3

7

8

1 | 707.0154, Ring, 14kt WG, 1 Brill. Lab Grown Diamond F/VS 0.50ct, 30 Brill. Lab Grown Diamonds F/VS 0.30ct 2 | 707.0354, Ring, 14kt WG, 1 Brill. Lab Grown Diamond F/VS 0.75ct, 26 Brill. Lab Grown Diamonds F/VS 0.40ct 3 | 707.0554, Ring, 14kt WG, 1 Brill. Lab Grown Diamond F/VS 1.00ct, 24 Brill. Lab Grown Diamonds F/VS 0.51ct

7 | 707.7154, Ring, 14kt WG, 1 Oval Lab Grown Diamond F/VS 0.75ct, 26 Brill. Lab Grown Diamonds F/VS 0.40ct 8 | 707.7354, Ring, 14kt WG, 1 Oval Lab Grown Diamond F/VS 1.00ct, 24 Brill. Lab Grown Diamonds F/VS 0.50ct

4

5

5

4 | 707.4154, Ring, 14kt WG, 1 Cushion Lab Grown Diamond F/VS 0.50ct, 30 Brill. Lab Grown Diamonds F/VS 0.30ct 5 | 707.4354, Ring, 14kt WG, 1 Cushion Lab Grown Diamond F/VS 0.75ct, 26 Brill. Lab Grown Diamonds F/VS 0.35ct 6 | 707.4554, Ring, 14kt WG, 1 Cushion Lab Grown Diamond F/VS 1.01ct, 24 Brill. Lab Grown Diamonds F/VS 0.51ct