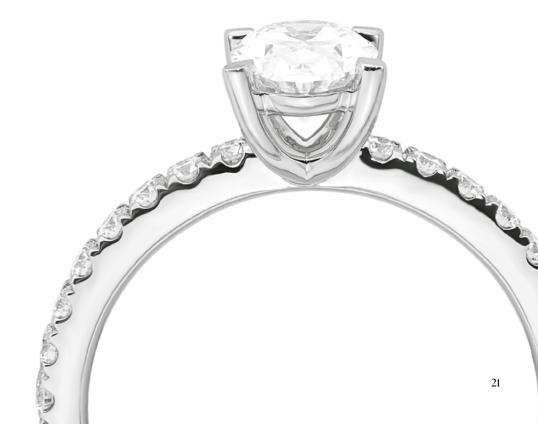

#### Solitaire

- 1 | 700.0154, Ring, 14kt YG, 1 Brill. Lab Grown Diamond F/VS 0.50ct
- 2 | 701.0154, Ring, 14kt WG, 1 Brill. Lab Grown Diamond F/VS 0.50ct
- 3 | 702.0154, Ring, 14kt RG, 1 Brill. Lab Grown Diamond F/VS 0.50ct
- 4 | 701.0354, Ring, 14kt WG, 1 Brill. Lab Grown Diamond E/VS 1.00ct
- 5 | 701.0554, Ring, 14kt WG, 1 Brill. Lab Grown Diamond F/VS 1.50ct
- 6 | 701.6154, Ring, 14kt WG, 1 Emerald Lab Grown DiamondF/VS 1.50ct
- 7 | 701.7154, Ring, 14kt WG, 1 Oval Lab Grown Diamond F/VS 1.00ct
- 8 | 701.9154, Ring, 14kt WG, 1 Drop Lab Grown Diamond F/VS 1.00ct