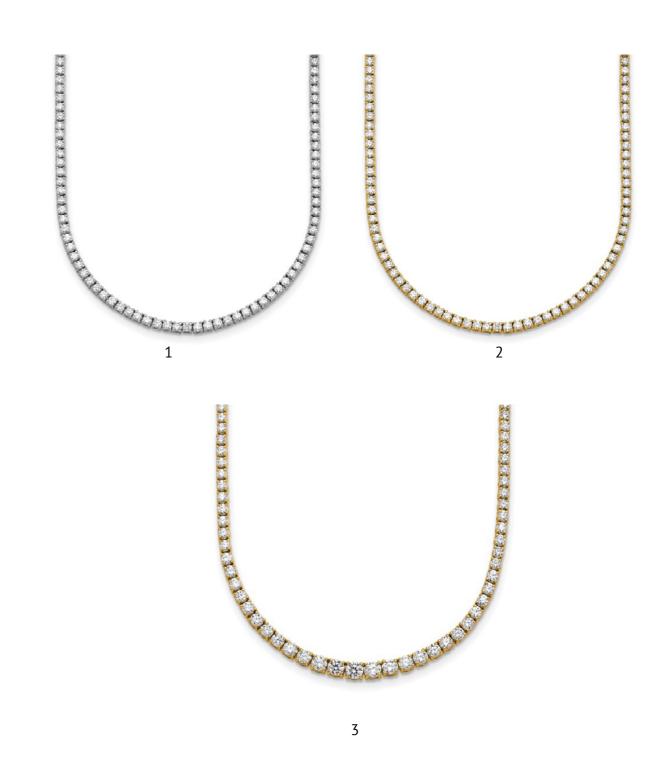

- 1 | 777.0145, Necklace, 14kt WG, length 45cm, 285 Brill. Lab Grown Diamonds F/VS 6.00ct
- 2 | 776.0145, Necklace, 14kt YG, length 45cm, 285 Brill. Lab Grown Diamonds F/VS 6.00ct
- 3 | 776.3145, Necklace, 14kt YG, length 45cm, 202 Brill. Lab Grown Diamonds F/VS 5.50ct