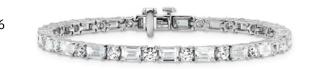

#### Bracelets

- 1 | 754.0118, Bracelet, 14kt WG, length 18cm, 110 Brill. Lab Grown Diamonds F/VS 1.00ct
- 2 | 754.0718, Bracelet, 14kt WG, length 18cm, 73 Brill. Lab Grown Diamonds F/VS 2.90ct
- 3 | 754.0318, Bracelet, 14kt WG, length 18cm, 68 Brill. Lab Grown Diamonds F/VS 3.50ct
- 4 | 754.0518, Bracelet, 14kt WG, length 18cm, 44 Brill. Lab Grown Diamonds F/VS 9.60ct
- 5 | 751.0118, Bracelet, 14kt WG, length 18cm, 51 Brill. Lab Grown Diamonds F/VS 0.70ct
- 6 | 751.0318, Bracelet, 14kt WG, length 18cm, 62 Emerald & Brill. Lab Grown Diamonds F/VS 4.20ct
- 7 | 754.4118, Bracelet, 14kt WG, length 18cm, 45 Emerald Lab Grown Diamonds F/VS 6.10ct