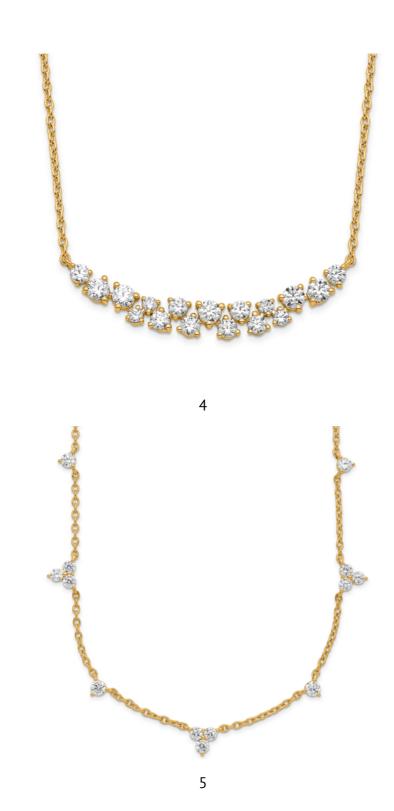

#### **Necklaces**

- 4 | 773.4145, Necklace, 14kt YG, length 45cm, 17 Brill. Lab Grown Diamonds F/VS 0.80ct
- 5 | 773.4345, Necklace, 14kt YG, length 45cm, 21 Brill. Lab Grown Diamonds F/VS 1.70ct

Hesse GmbH & Co. KG