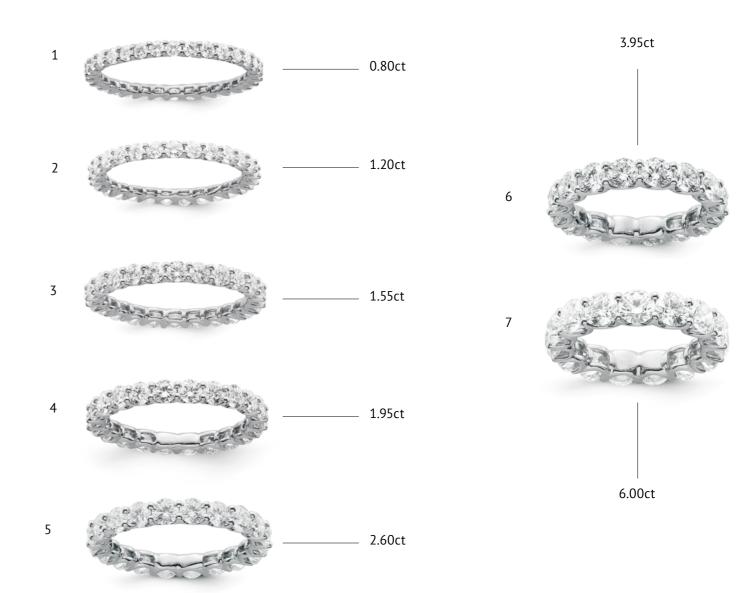

1 | 704.0553, Ring, 14kt WG, 32 Brill. Lab Grown Diamonds F/VS 0.80ct

2 | 704.0753, Ring, 14kt WG, 27 Brill. Lab Grown Diamonds F/VS 1.20ct

3 | 704.0953, Ring, 14kt WG, 24 Brill. Lab Grown Diamonds F/VS 1.55ct

4 | 704.1153, Ring, 14kt WG, 22 Brill. Lab Grown Diamonds F/VS 1.95ct

5 | 704.1353, Ring, 14kt WG, 20 Brill. Lab Grown Diamonds F/VS 2.60ct

6 | 704.1553, Ring, 14kt WG, 16 Brill. Lab Grown Diamonds F/VS 3.95ct

7 | 704.1753, Ring, 14kt WG, 15 Brill. Lab Grown Diamonds F/VS 6.00ct