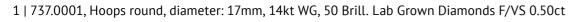

1 | 731.0001, Ear studs, 14kt WG, 2 Brill. Lab Grown Diamonds F/VS 0.50ct

### Hoops

<sup>2 | 737.0003,</sup> Hoops round, diameter: 18mm, 14kt WG, 50 Brill. Lab Grown Diamonds F/VS 0.60ct

- 5 | 737.0101, Hoops oval, diameter: 22x28mm, 14kt WG, 54 Brill. Lab Grown Diamonds F/VS 1.00ct
- 6 | 737.1001, Hoops round, diameter creole: 14mm, 14kt WG, 80 Brill. Lab Grown Diamonds F/VS 0.60ct