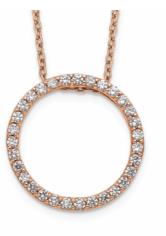

- 1 Rings
- 2 Ear jewellery
- 3 Bracelets
- 4 Pendants & necklaces

Pendants Pendants

2 | 720.0003, Pendant, 14kt YG, 1 Brill. Lab Grown Diamond F/VS 1.00ct

3 | 721.0005, Pendant, 14kt WG, 1 Brill. Lab Grown Diamond F/VS 1.50ct

4 | 721.0201, Pendant, 14kt WG, 1 Emerald Lab Grown Diamond F/VS 1.50ct

5 | 722.0101, Pendant, 14kt RG, 1 Oval Lab Grown Diamond F/VS 0.75ct

1

3

2

- 1 | 725.0001, Pendant, 14kt RG, 54 Brill. Lab Grown Diamonds F/VS 1.00ct
- 2 | 724.0003, Pendant, 14kt WG, 50 Brill. Lab Grown Diamonds F/VS 1.90ct
- 3 | 723.0001, Pendant, 14kt YG, 54 Brill. Lab Grown Diamonds F/VS 1.00ct