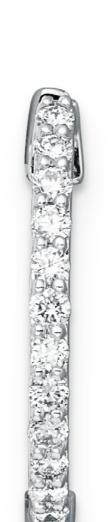

### Hoops

<sup>2 | 737.0003,</sup> Hoops round, diameter: 18mm, 14kt WG, 50 Brill. Lab Grown Diamonds F/VS 0.60ct

- 5 | 737.0101, Hoops oval, diameter: 22x28mm, 14kt WG, 54 Brill. Lab Grown Diamonds F/VS 1.00ct
- 6 | 737.1001, Hoops round, diameter creole: 14mm, 14kt WG, 80 Brill. Lab Grown Diamonds F/VS 0.60ct

<sup>3 | 736.0003,</sup> Hoops round, diameter: 18mm, 14kt YG, 50 Brill. Lab Grown Diamonds F/VS 0.60ct

<sup>4 | 737.0005,</sup> Hoops oval, diameter: 22mm, 14kt WG, 60 Brill. Lab Grown Diamonds F/VS 0.80ct