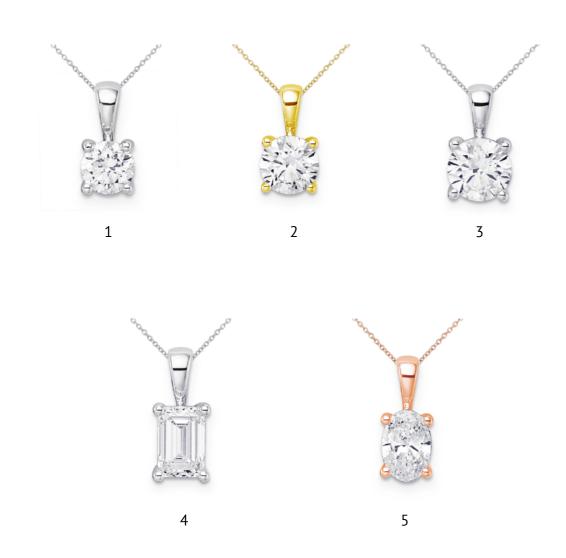

- 1 Rings
- 2 Ear jewellery
- 3 Bracelets
- 4 Pendants & necklaces

Pendants Pendants

2 | 720.0003, Pendant, 14kt YG, 1 Brill. Lab Grown Diamond F/VS 1.00ct

3 | 721.0005, Pendant, 14kt WG, 1 Brill. Lab Grown Diamond F/VS 1.50ct

4 | 721.0201, Pendant, 14kt WG, 1 Emerald Lab Grown Diamond F/VS 1.50ct

5 | 722.0101, Pendant, 14kt RG, 1 Oval Lab Grown Diamond F/VS 0.75ct

1

3

2

- 1 | 725.0001, Pendant, 14kt RG, 54 Brill. Lab Grown Diamonds F/VS 1.00ct
- 2 | 724.0003, Pendant, 14kt WG, 50 Brill. Lab Grown Diamonds F/VS 1.90ct
- 3 | 723.0001, Pendant, 14kt YG, 54 Brill. Lab Grown Diamonds F/VS 1.00ct