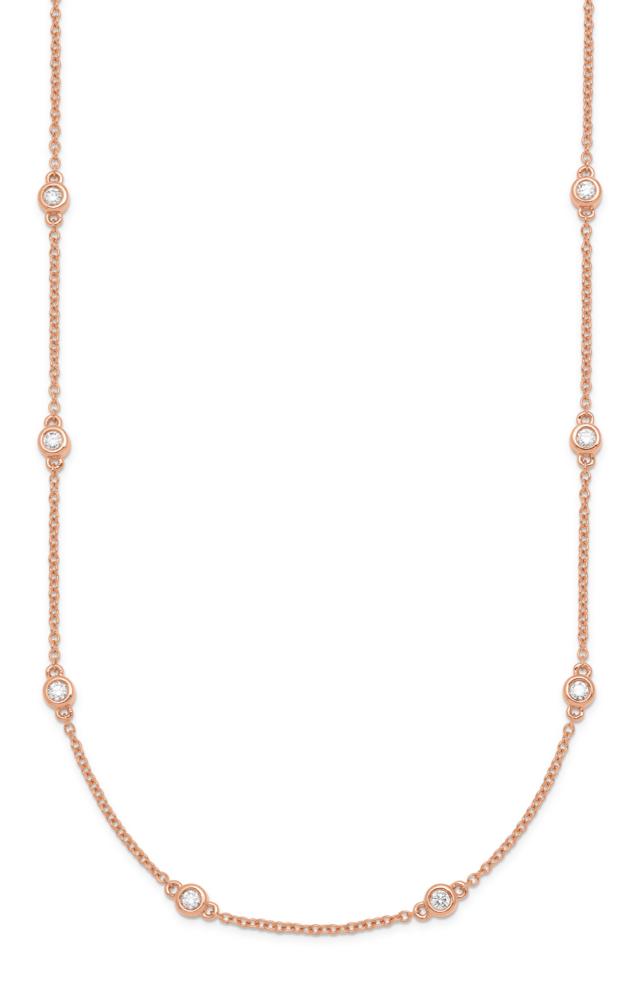

Necklaces

- 1 | 773.0145, Necklace, 14kt YG, length 45cm, 18 Brill. Lab Grown Diamonds F/VS 0.45ct
- 2 | 774.0145, Necklace, 14kt WG, length 45cm, 18 Brill. Lab Grown Diamonds F/VS 0.45ct
- 3 | 775.0145, Necklace, 14kt RG, length 45cm, 18 Brill. Lab Grown Diamonds F/VS 0.45ct

- 1 | 777.0145, Necklace, 14kt WG, length 45cm, 285 Brill. Lab Grown Diamonds F/VS 6.00ct
- 2 | 776.0145, Necklace, 14kt YG, length 45cm, 285 Brill. Lab Grown Diamonds F/VS 6.00ct
- 3 | 776.3145, Necklace, 14kt YG, length 45cm, 202 Brill. Lab Grown Diamonds F/VS 5.50ct

#### **Necklaces**

- 4 | 773.4145, Necklace, 14kt YG, length 45cm, 17 Brill. Lab Grown Diamonds F/VS 0.80ct
- 5 | 773.4345, Necklace, 14kt YG, length 45cm, 21 Brill. Lab Grown Diamonds F/VS 1.70ct

Hesse GmbH & Co. KG