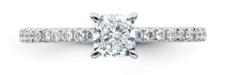

#### Solitaire

- 1 | 700.0154, Ring, 14kt YG, 1 Brill. Lab Grown Diamond F/VS 0.50ct
- 2 | 701.0154, Ring, 14kt WG, 1 Brill. Lab Grown Diamond F/VS 0.50ct
- 3 | 702.0154, Ring, 14kt RG, 1 Brill. Lab Grown Diamond F/VS 0.50ct
- 4 | 701.0354, Ring, 14kt WG, 1 Brill. Lab Grown Diamond E/VS 1.00ct
- 5 | 701.0554, Ring, 14kt WG, 1 Brill. Lab Grown Diamond F/VS 1.50ct
- 6 | 701.6154, Ring, 14kt WG, 1 Emerald Lab Grown DiamondF/VS 1.50ct
- 7 | 701.7154, Ring, 14kt WG, 1 Oval Lab Grown Diamond F/VS 1.00ct
- 8 | 701.9154, Ring, 14kt WG, 1 Drop Lab Grown Diamond F/VS 1.00ct