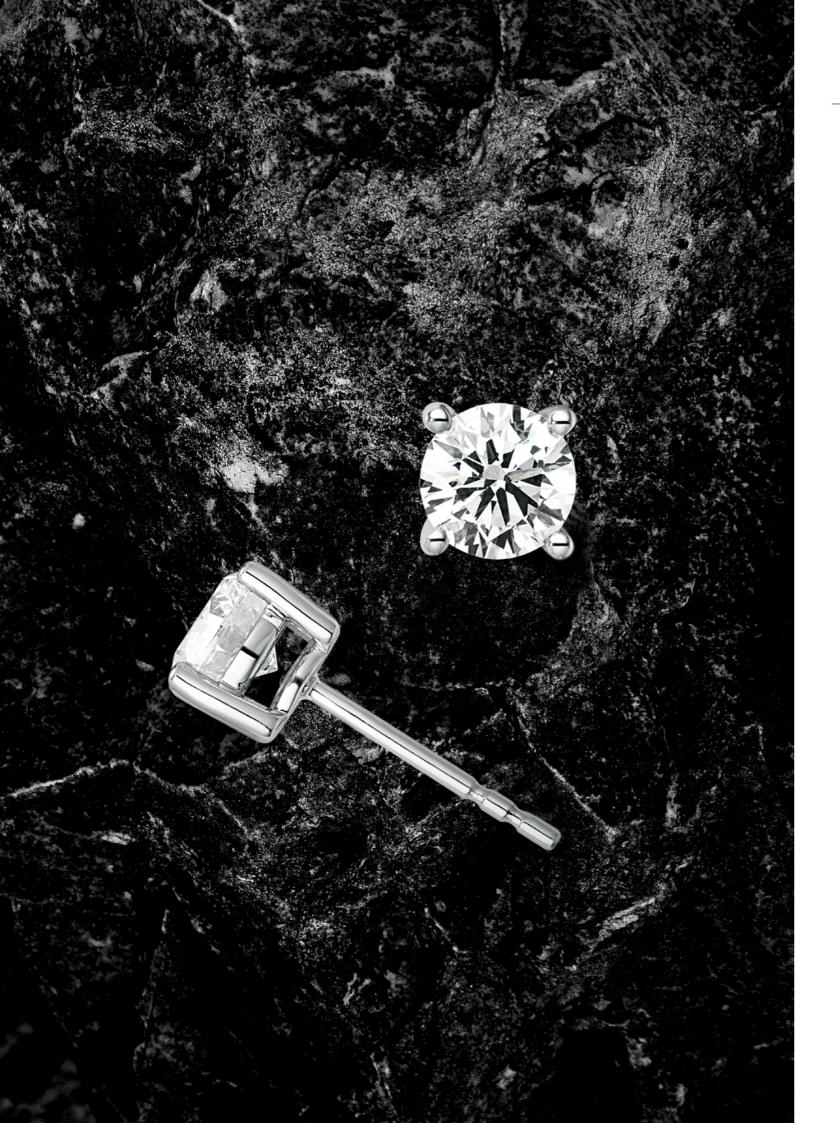

#### Ear studs

2 | 731.0003, Ear studs, 14kt WG, 2 Brill. Lab Grown Diamonds F/VS 1.00ct 3 | 731.0005, Ear studs, 14kt WG, 2 Brill. Lab Grown Diamonds F/VS 1.50ct 4 | 731.0007, Ear studs, 14kt WG, 2 Brill. Lab Grown Diamonds F/VS 1.00ct 5 | 731.0201, Ear studs, 14kt WG, 2 Drop Lab Grown Diamonds F/VS 1.00ct 6 | 731.0101, Ear studs, 14kt WG, 2 Emerald Lab Grown Diamonds F/VS 1.00ct

1 | 731.0001, Ear studs, 14kt WG, 2 Brill. Lab Grown Diamonds F/VS 0.50ct