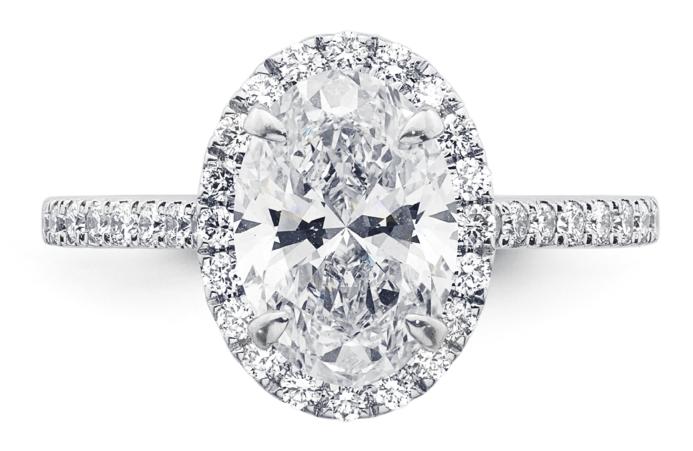

#### Solitaire

- 1 | 700.0154, Ring, 14kt YG, 1 Brill. Lab Grown Diamond F/VS 0.50ct
- 2 | 701.0154, Ring, 14kt WG, 1 Brill. Lab Grown Diamond F/VS 0.50ct
- 3 | 702.0154, Ring, 14kt RG, 1 Brill. Lab Grown Diamond F/VS 0.50ct
- 4 | 701.0354, Ring, 14kt WG, 1 Brill. Lab Grown Diamond E/VS 1.00ct
- 5 | 701.0554, Ring, 14kt WG, 1 Brill. Lab Grown Diamond F/VS 1.50ct
- 6 | 701.6154, Ring, 14kt WG, 1 Emerald Lab Grown DiamondF/VS 1.50ct
- 7 | 701.7154, Ring, 14kt WG, 1 Oval Lab Grown Diamond F/VS 1.00ct
- 8 | 701.9154, Ring, 14kt WG, 1 Drop Lab Grown Diamond F/VS 1.00ct