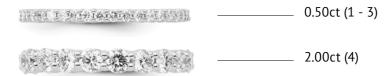

#### Memoire

- 1 | 703.0155, Ring, 14kt YG, 40 Brill. Lab Grown Diamonds F/VS 0.50ct
- 2 | 705.0155, Ring, 14kt RG, 40 Brill. Lab Grown Diamonds F/VS 0.50ct
- 3 | 704.0155, Ring, 14kt WG, 40 Brill. Lab Grown Diamonds F/VS 0.50ct
- 4 | 704.0354, Ring, 14kt WG, 20 Brill. Lab Grown Diamonds F/VS 2.00ct