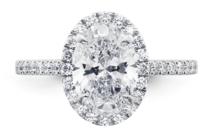

### Halo

1

2

3

1 | 710.4154, Ring, 14kt WG, 1 Cushion Lab Grown Diamond F/VS 1.00ct, 48 Brill. Lab Grown Diamonds F/VS 0.30ct

2 | 710.7154, Ring, 14kt WG, 1 Oval Lab Grown Diamond F/VS 2.00ct, 36 Brill. Lab Grown Diamonds F/VS 0.40ct