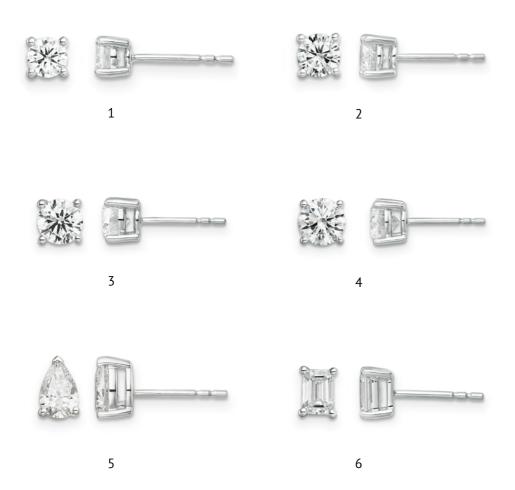

#### Solitaire

- 1 | 700.0154, Ring, 14kt YG, 1 Brill. Lab Grown Diamond F/VS 0.50ct
- 2 | 701.0154, Ring, 14kt WG, 1 Brill. Lab Grown Diamond F/VS 0.50ct
- 3 | 702.0154, Ring, 14kt RG, 1 Brill. Lab Grown Diamond F/VS 0.50ct
- 4 | 701.0354, Ring, 14kt WG, 1 Brill. Lab Grown Diamond E/VS 1.00ct
- 5 | 701.0554, Ring, 14kt WG, 1 Brill. Lab Grown Diamond F/VS 1.50ct
- 6 | 701.6154, Ring, 14kt WG, 1 Emerald Lab Grown DiamondF/VS 1.50ct
- 7 | 701.7154, Ring, 14kt WG, 1 Oval Lab Grown Diamond F/VS 1.00ct
- 8 | 701.9154, Ring, 14kt WG, 1 Drop Lab Grown Diamond F/VS 1.00ct