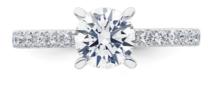

#### Solitaire

- 1 | 700.0154, Ring, 14kt YG, 1 Brill. Lab Grown Diamond F/VS 0.50ct
- 2 | 701.0154, Ring, 14kt WG, 1 Brill. Lab Grown Diamond F/VS 0.50ct
- 3 | 702.0154, Ring, 14kt RG, 1 Brill. Lab Grown Diamond F/VS 0.50ct
- 4 | 701.0354, Ring, 14kt WG, 1 Brill. Lab Grown Diamond E/VS 1.00ct
- 5 | 701.0554, Ring, 14kt WG, 1 Brill. Lab Grown Diamond F/VS 1.50ct
- 6 | 701.6154, Ring, 14kt WG, 1 Emerald Lab Grown DiamondF/VS 1.50ct
- 7 | 701.7154, Ring, 14kt WG, 1 Oval Lab Grown Diamond F/VS 1.00ct
- 8 | 701.9154, Ring, 14kt WG, 1 Drop Lab Grown Diamond F/VS 1.00ct