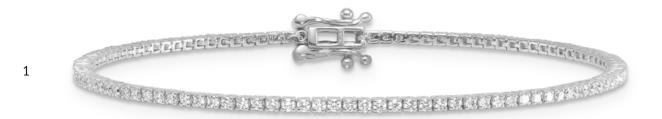

#### Bracelets

- 1 | 754.0118, Bracelet, 14kt WG, length 18cm, 110 Brill. Lab Grown Diamonds F/VS 1.00ct
- 2 | 754.0718, Bracelet, 14kt WG, length 18cm, 73 Brill. Lab Grown Diamonds F/VS 2.90ct
- 3 | 754.0318, Bracelet, 14kt WG, length 18cm, 68 Brill. Lab Grown Diamonds F/VS 3.50ct
- 4 | 754.0518, Bracelet, 14kt WG, length 18cm, 44 Brill. Lab Grown Diamonds F/VS 9.60ct
- 5 | 751.0118, Bracelet, 14kt WG, length 18cm, 51 Brill. Lab Grown Diamonds F/VS 0.70ct
- 6 | 751.0318, Bracelet, 14kt WG, length 18cm, 62 Emerald & Brill. Lab Grown Diamonds F/VS 4.20ct
- 7 | 754.4118, Bracelet, 14kt WG, length 18cm, 45 Emerald Lab Grown Diamonds F/VS 6.10ct