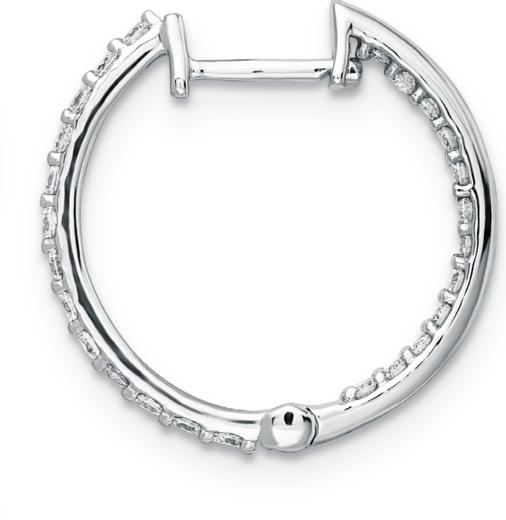

#### Bracelets

- 1 | 754.0118, Bracelet, 14kt WG, length 18cm, 110 Brill. Lab Grown Diamonds F/VS 1.00ct
- 2 | 754.0718, Bracelet, 14kt WG, length 18cm, 73 Brill. Lab Grown Diamonds F/VS 2.90ct
- 3 | 754.0318, Bracelet, 14kt WG, length 18cm, 68 Brill. Lab Grown Diamonds F/VS 3.50ct
- 4 | 754.0518, Bracelet, 14kt WG, length 18cm, 44 Brill. Lab Grown Diamonds F/VS 9.60ct
- 5 | 751.0118, Bracelet, 14kt WG, length 18cm, 51 Brill. Lab Grown Diamonds F/VS 0.70ct
- 6 | 751.0318, Bracelet, 14kt WG, length 18cm, 62 Emerald & Brill. Lab Grown Diamonds F/VS 4.20ct
- 7 | 754.4118, Bracelet, 14kt WG, length 18cm, 45 Emerald Lab Grown Diamonds F/VS 6.10ct