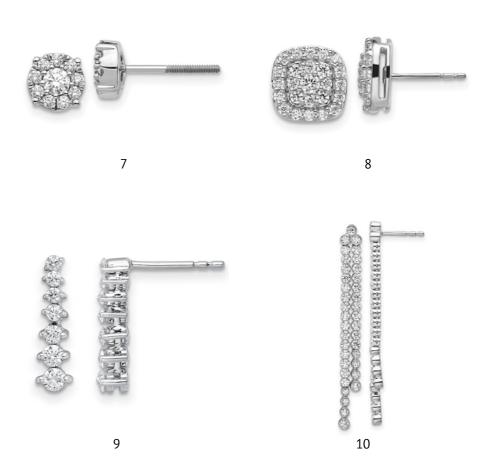

#### Solitaire

1

2

3

7

8

1 | 707.0154, Ring, 14kt WG, 1 Brill. Lab Grown Diamond F/VS 0.50ct, 30 Brill. Lab Grown Diamonds F/VS 0.30ct 2 | 707.0354, Ring, 14kt WG, 1 Brill. Lab Grown Diamond F/VS 0.75ct, 26 Brill. Lab Grown Diamonds F/VS 0.40ct 3 | 707.0554, Ring, 14kt WG, 1 Brill. Lab Grown Diamond F/VS 1.00ct, 24 Brill. Lab Grown Diamonds F/VS 0.51ct

7 | 707.7154, Ring, 14kt WG, 1 Oval Lab Grown Diamond F/VS 0.75ct, 26 Brill. Lab Grown Diamonds F/VS 0.40ct 8 | 707.7354, Ring, 14kt WG, 1 Oval Lab Grown Diamond F/VS 1.00ct, 24 Brill. Lab Grown Diamonds F/VS 0.50ct

4

5

5

4 | 707.4154, Ring, 14kt WG, 1 Cushion Lab Grown Diamond F/VS 0.50ct, 30 Brill. Lab Grown Diamonds F/VS 0.30ct 5 | 707.4354, Ring, 14kt WG, 1 Cushion Lab Grown Diamond F/VS 0.75ct, 26 Brill. Lab Grown Diamonds F/VS 0.35ct 6 | 707.4554, Ring, 14kt WG, 1 Cushion Lab Grown Diamond F/VS 1.01ct, 24 Brill. Lab Grown Diamonds F/VS 0.51ct