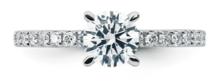

#### Solitaire

1

2

3

7

8

1 | 707.0154, Ring, 14kt WG, 1 Brill. Lab Grown Diamond F/VS 0.50ct, 30 Brill. Lab Grown Diamonds F/VS 0.30ct 2 | 707.0354, Ring, 14kt WG, 1 Brill. Lab Grown Diamond F/VS 0.75ct, 26 Brill. Lab Grown Diamonds F/VS 0.40ct 3 | 707.0554, Ring, 14kt WG, 1 Brill. Lab Grown Diamond F/VS 1.00ct, 24 Brill. Lab Grown Diamonds F/VS 0.51ct

7 | 707.7154, Ring, 14kt WG, 1 Oval Lab Grown Diamond F/VS 0.75ct, 26 Brill. Lab Grown Diamonds F/VS 0.40ct 8 | 707.7354, Ring, 14kt WG, 1 Oval Lab Grown Diamond F/VS 1.00ct, 24 Brill. Lab Grown Diamonds F/VS 0.50ct

4

5

5

4 | 707.4154, Ring, 14kt WG, 1 Cushion Lab Grown Diamond F/VS 0.50ct, 30 Brill. Lab Grown Diamonds F/VS 0.30ct 5 | 707.4354, Ring, 14kt WG, 1 Cushion Lab Grown Diamond F/VS 0.75ct, 26 Brill. Lab Grown Diamonds F/VS 0.35ct 6 | 707.4554, Ring, 14kt WG, 1 Cushion Lab Grown Diamond F/VS 1.01ct, 24 Brill. Lab Grown Diamonds F/VS 0.51ct