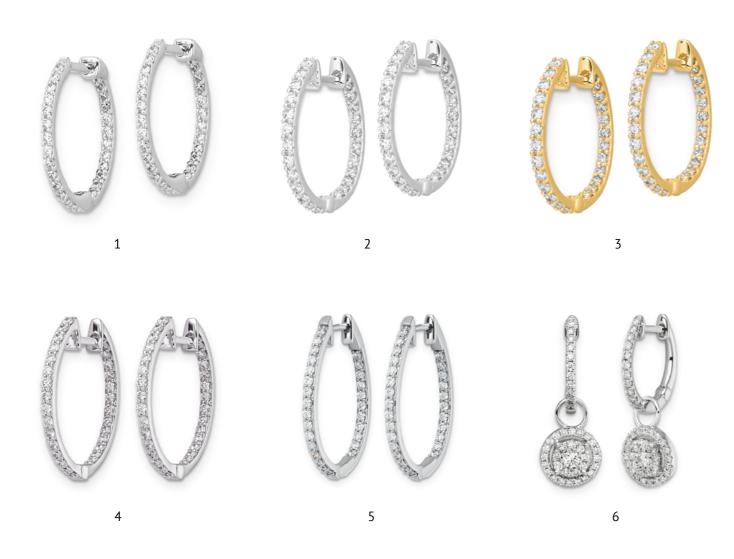

### Hoops

<sup>2 | 737.0003,</sup> Hoops round, diameter: 18mm, 14kt WG, 50 Brill. Lab Grown Diamonds F/VS 0.60ct

- 5 | 737.0101, Hoops oval, diameter: 22x28mm, 14kt WG, 54 Brill. Lab Grown Diamonds F/VS 1.00ct
- 6 | 737.1001, Hoops round, diameter creole: 14mm, 14kt WG, 80 Brill. Lab Grown Diamonds F/VS 0.60ct

<sup>3 | 736.0003,</sup> Hoops round, diameter: 18mm, 14kt YG, 50 Brill. Lab Grown Diamonds F/VS 0.60ct

<sup>4 | 737.0005,</sup> Hoops oval, diameter: 22mm, 14kt WG, 60 Brill. Lab Grown Diamonds F/VS 0.80ct

4 | 721.0201, Pendant, 14kt WG, 1 Emerald Lab Grown Diamond F/VS 1.50ct

5 | 722.0101, Pendant, 14kt RG, 1 Oval Lab Grown Diamond F/VS 0.75ct

1

3

2

- 1 | 725.0001, Pendant, 14kt RG, 54 Brill. Lab Grown Diamonds F/VS 1.00ct
- 2 | 724.0003, Pendant, 14kt WG, 50 Brill. Lab Grown Diamonds F/VS 1.90ct
- 3 | 723.0001, Pendant, 14kt YG, 54 Brill. Lab Grown Diamonds F/VS 1.00ct