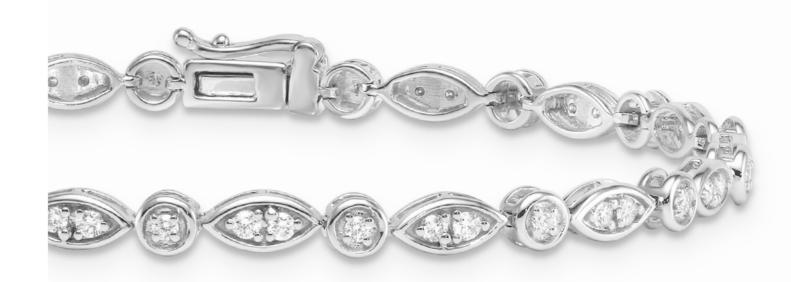

#### Bracelets

- 1 | 754.0118, Bracelet, 14kt WG, length 18cm, 110 Brill. Lab Grown Diamonds F/VS 1.00ct
- 2 | 754.0718, Bracelet, 14kt WG, length 18cm, 73 Brill. Lab Grown Diamonds F/VS 2.90ct
- 3 | 754.0318, Bracelet, 14kt WG, length 18cm, 68 Brill. Lab Grown Diamonds F/VS 3.50ct
- 4 | 754.0518, Bracelet, 14kt WG, length 18cm, 44 Brill. Lab Grown Diamonds F/VS 9.60ct
- 5 | 751.0118, Bracelet, 14kt WG, length 18cm, 51 Brill. Lab Grown Diamonds F/VS 0.70ct
- 6 | 751.0318, Bracelet, 14kt WG, length 18cm, 62 Emerald & Brill. Lab Grown Diamonds F/VS 4.20ct
- 7 | 754.4118, Bracelet, 14kt WG, length 18cm, 45 Emerald Lab Grown Diamonds F/VS 6.10ct