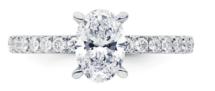

#### Solitaire

- 1 | 700.0154, Ring, 14kt YG, 1 Brill. Lab Grown Diamond F/VS 0.50ct
- 2 | 701.0154, Ring, 14kt WG, 1 Brill. Lab Grown Diamond F/VS 0.50ct
- 3 | 702.0154, Ring, 14kt RG, 1 Brill. Lab Grown Diamond F/VS 0.50ct
- 4 | 701.0354, Ring, 14kt WG, 1 Brill. Lab Grown Diamond E/VS 1.00ct
- 5 | 701.0554, Ring, 14kt WG, 1 Brill. Lab Grown Diamond F/VS 1.50ct
- 6 | 701.6154, Ring, 14kt WG, 1 Emerald Lab Grown DiamondF/VS 1.50ct
- 7 | 701.7154, Ring, 14kt WG, 1 Oval Lab Grown Diamond F/VS 1.00ct
- 8 | 701.9154, Ring, 14kt WG, 1 Drop Lab Grown Diamond F/VS 1.00ct