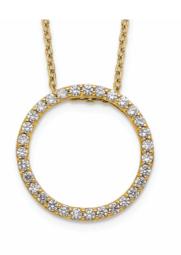

- 1 Rings
- 2 Ear jewellery
- 3 Bracelets
- 4 Pendants & necklaces

Pendants Pendants

2 | 720.0003, Pendant, 14kt YG, 1 Brill. Lab Grown Diamond F/VS 1.00ct

3 | 721.0005, Pendant, 14kt WG, 1 Brill. Lab Grown Diamond F/VS 1.50ct

4 | 721.0201, Pendant, 14kt WG, 1 Emerald Lab Grown Diamond F/VS 1.50ct

5 | 722.0101, Pendant, 14kt RG, 1 Oval Lab Grown Diamond F/VS 0.75ct

1

3

2

- 1 | 725.0001, Pendant, 14kt RG, 54 Brill. Lab Grown Diamonds F/VS 1.00ct
- 2 | 724.0003, Pendant, 14kt WG, 50 Brill. Lab Grown Diamonds F/VS 1.90ct
- 3 | 723.0001, Pendant, 14kt YG, 54 Brill. Lab Grown Diamonds F/VS 1.00ct