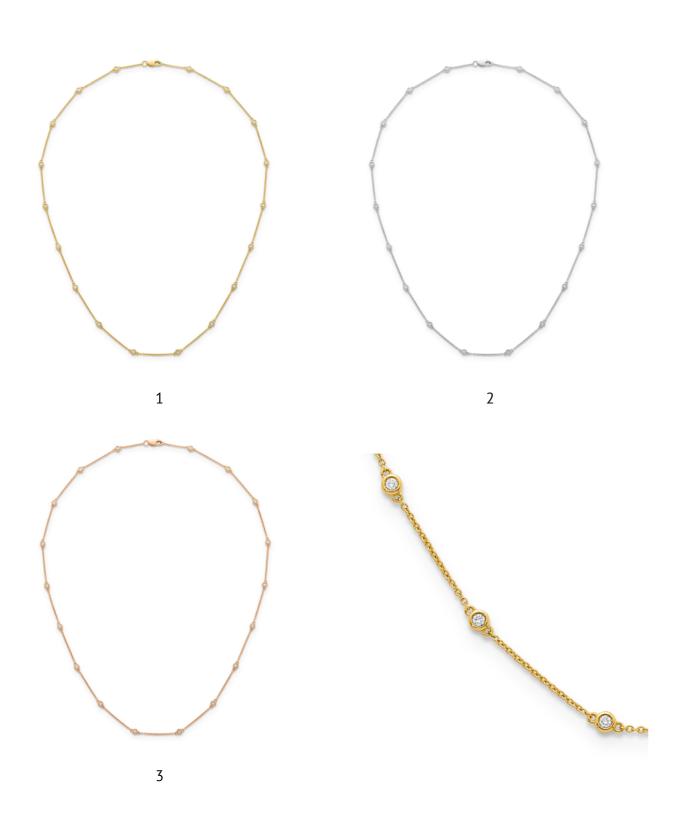

Necklaces

- 1 | 773.0145, Necklace, 14kt YG, length 45cm, 18 Brill. Lab Grown Diamonds F/VS 0.45ct
- 2 | 774.0145, Necklace, 14kt WG, length 45cm, 18 Brill. Lab Grown Diamonds F/VS 0.45ct
- 3 | 775.0145, Necklace, 14kt RG, length 45cm, 18 Brill. Lab Grown Diamonds F/VS 0.45ct