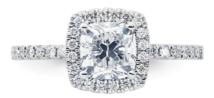

### Halo

1

2

3

1 | 710.4154, Ring, 14kt WG, 1 Cushion Lab Grown Diamond F/VS 1.00ct, 48 Brill. Lab Grown Diamonds F/VS 0.30ct

2 | 710.7154, Ring, 14kt WG, 1 Oval Lab Grown Diamond F/VS 2.00ct, 36 Brill. Lab Grown Diamonds F/VS 0.40ct