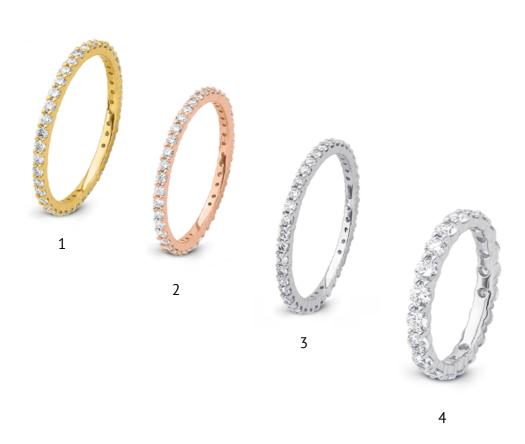

#### Memoire

- 1 | 703.0155, Ring, 14kt YG, 40 Brill. Lab Grown Diamonds F/VS 0.50ct
- 2 | 705.0155, Ring, 14kt RG, 40 Brill. Lab Grown Diamonds F/VS 0.50ct
- 3 | 704.0155, Ring, 14kt WG, 40 Brill. Lab Grown Diamonds F/VS 0.50ct
- 4 | 704.0354, Ring, 14kt WG, 20 Brill. Lab Grown Diamonds F/VS 2.00ct

1 | 704.0553, Ring, 14kt WG, 32 Brill. Lab Grown Diamonds F/VS 0.80ct

2 | 704.0753, Ring, 14kt WG, 27 Brill. Lab Grown Diamonds F/VS 1.20ct

3 | 704.0953, Ring, 14kt WG, 24 Brill. Lab Grown Diamonds F/VS 1.55ct

4 | 704.1153, Ring, 14kt WG, 22 Brill. Lab Grown Diamonds F/VS 1.95ct

5 | 704.1353, Ring, 14kt WG, 20 Brill. Lab Grown Diamonds F/VS 2.60ct

6 | 704.1553, Ring, 14kt WG, 16 Brill. Lab Grown Diamonds F/VS 3.95ct

7 | 704.1753, Ring, 14kt WG, 15 Brill. Lab Grown Diamonds F/VS 6.00ct