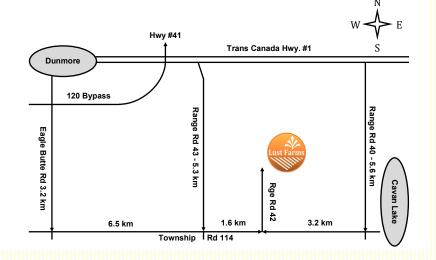

## Neal, Sheila, Ethan & Eric Lust

11405 Range Road 42 Cypress County, AB T1B 0K6 Tel: 403-527-0545 | Cell: 403-504-9821 www.lustfarms.ca