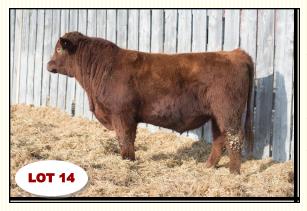

st time heifer, with just a 70 pound birthweight, Dart exemplifies what the Bedrock sons are bringing to our program. This guy should bring you many years of use as he won't outgrow your heifers.

#### RED LFA DART 517D

LFA 517D March 20, 2016 1910866

| RED BIEBER ROLLIN DEEP Y118<br>RED LAURON BEDROCK 30B | PERF.<br>DATA | BW   | 205d | WPDA | Feb 5 | SC  |
|-------------------------------------------------------|---------------|------|------|------|-------|-----|
| RED ALALTA ACRES MISS 35M                             |               | 70   | 563  | 2.16 | 1555  |     |
| RED SIX MILE HAVOC 296Y<br>RED LFA PEARL 363B         | 2018          | BW   | ww   | YW   | MILK  | тм  |
| RED L4 PEARL 568R                                     | EPDs          | -5.0 | +33  | +55  | +26   | +42 |



Keep the daughters out of this bull. The Havoc daughters consistently have beautiful tight udders and pass that trait along to their progeny. A nice Bedrock son with a ton of potential for use on your cows or larger framed heifers.

#### RED LFA DAVEY CROCKETT 550D

LFA 550D April 9, 2016 1910891

#### RED BIEBER ROLLIN DEEP Y118 RED LAURON BEDROCK 30B RED ALALTA ACRES MISS 35M

RED SIX MILE HAVOC 296Y RED LFA PEARL 377B RED L4 PEARL 623R

| PERF.<br>DATA | BW   | 205d | WPDA | Feb 5 | SC  |
|---------------|------|------|------|-------|-----|
|               | 83   | 579  | 2.37 | 1665  |     |
| 2018          | BW   | ww   | YW   | MILK  | ТМ  |
| EPDs          | -1.6 | +42  | +66  | +22   | +43 |



High performance bull designed for profitability. Denver weaned off in the fall with a