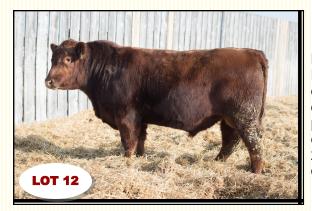

RED LFA DESPERADO 527D

If you're in the market for a pair of bulls with similar performance to run together in a pasture, look no further than Desperado 527D and Lot 12. These half brothers exhibit similarly balanced performance numbers along with an above average EPD profile. Have a look at this solid Hampton son.