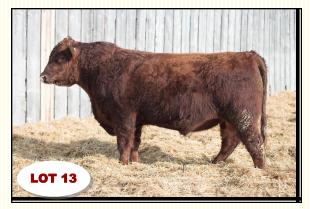

|
|---------------|------|------|------|-------|-----|
|               | 89   | 605  | 2.32 | 1665  |     |
| 2018<br>EPDs  | BW   | ww   | YW   | MILK  | тм  |
|               | +0.9 | +53  | +76  | +13   | +39 |

## WHY AN ONLINE AUCTION



#### CONVENIENT

Busy calving, bad weather? We bring the sale to you! An online auction with videos allows you to view bulls, bid and monitor the sale from your computer or smartphone.

#### SECURE

Anyone can view the sale by going to our website and clicking on the link. Prospective buyers must set up an account with EDJE auctions and request a bidder number before they can bid.

#### SIMPLE

We have had several first time buyers take part in our auctions. Give us a call and we can walk you through the process of setting up an account and bidding.



**HEIFER BULL**...One of our favourites from the Bedrock sire group with excellent heifer bull potential. Coming out of a first time heifer, with just a 70 pound birthweight, Dart exemplifies what the Bedrock sons are bringing to our program. This guy should bring you many years of use as he won't outgrow your heifers.

#### RED LFA DART 517D

LFA 517D March 20, 2016 1910866

| RED BIEBER ROLLIN DEEP Y118<br>RED LAURON BEDROCK 30B | PERF.<br>DATA | BW   | 205d | WPDA | Feb 5 | SC  |
|-------------------------------------------------------|---------------|------|------|------|-------|-----|
| RED ALALTA ACRES MISS 35M                             |               | 70   | 563  | 2.16 | 1555  |     |
| RED SIX MILE HAVOC 296Y<br>RED LFA PEARL 363B         | 2018          | BW   | ww   | YW