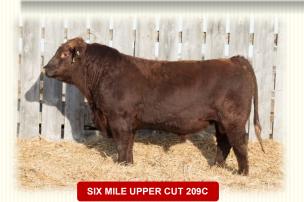

#### Watch for Bulls from Our Newest Herd Sires Next Year

Upper Cut is a son out of Six Mile's Smoking Gun that caught our eye sale day. He's an attractive, deep red sire that stamps his calves with the same look.

BW - 87 lbs Sons avg. 81 lbs

This \$20,500 sire has exceeded our expectations. We used Brandin Iron on a select group of cows and are excited about the bull calves Brandin Iron has left us.

BW - 84 lbs WW & YW EPDs are in the top 1% of the breed.