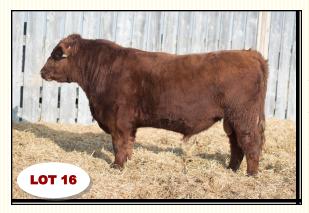

## **REFERENCE SIRE**

Hampton is an ET bull we purchased in 2014. His sire is an outcross to most Canadian pedigrees, and his dam is a dark red donor cow who has herself been recognized as Elite since 2012. Hampton has excellent foot & leg structure, comes from a strong maternal background, and will add eye appeal. He has 52 progeny for us to date and has earned his title of "Herd Sire" at Lust Farms.

#### RED SIX MILE Hampton 612A

SIXM 612A February 25, 2013 1751614

RED PIE BILLINGS 487 RED NBAR HAMLEY S913 RED NBAR KELLY 913

RED TER-RON REBEL 102N RED SOO LINE COUNTESS 6125 RED SOO COUNTESS 3211

| PERF. | BW   | 205d | Matu | re Wt. | SC  |
|-------|------|------|------|--------|-----|
| DATA  | 80   | 581  | 22   | 70     | 47  |
| 2018  | BW   | ww   | YW   | MILK   | тм  |
| EPDs  | +0.7 | +50  | +74  | +16    | +41 |