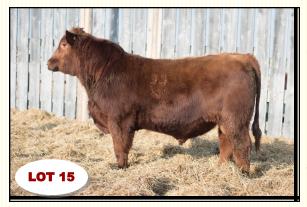

## **REFERENCE SIRE**

Havoc is a bull that has established his worth here at Lust Farms. He has sired 126 progeny for us and we couldn't be happier with the results. Havoc stamps his progeny with correct structure, good performance and picture perfect udders. If you are looking to improve your cow herd, look no further than a Havoc son.

#### RED SIX MILE Havoc 296Y

SIXM 296Y March 7, 2011 1640699

| PFFR SHAQ 607<br>RED BADLANDS NET WORTH 23U       | PERF. | BW   | 205d | Matu | re Wt. | SC  |
|---------------------------------------------------|-------|------|------|------|--------|-----|
| RED BADLANDS MEDORA 406                           | DATA  | 89   | 715  | 23   | 50     | 43  |
| RED TOWAW INDEED 104H<br>RED SIX MILE LASSIE 377P | 2018  | BW   | ww   | YW   | MILK   | тм  |
| RED SILVERVIEW LASSIE 307C                        | EPDs  | +0.6 | +58  | +82  | +12    | +41 |