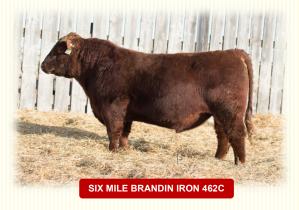

#### Watch for Bulls from Our Newest Herd Sires Next Year

Upper Cut is a son out of Six Mile's Smoking Gun that caught our eye sale day. He's an attractive, deep red sire that stamps his calves with the same look.

BW - 87 lbs Sons avg. 81 lbs

This \$20,500 sire has exceeded our expectations. We used Brandin Iron on a select group of cows and are excited about the bull calves Brandin Iron has left us.

BW - 84 lbs WW & YW EPDs are in the top 1% of the breed.