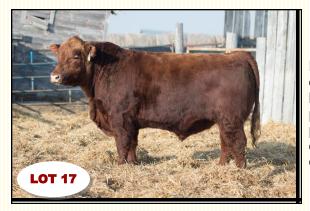

## **REFERENCE SIRE**

"Bedrock is a bull you can build a herd on!" Bedrock was our choice of the Rollin Deep sons on offer in 2015. This \$20,000 heifer bull has lived up to our expectations and then some. We've been waiting for the right bull to come along so we could produce a strong consistent heifer bull line and I think we've found him in Bedrock.

RED LAURON Bedrock 30B

RLH 30B February 1, 2014 1805314

RED BIEBER ROOSEVELT W384 RED BIEBER ROLLIN DEEP Y118 RED BIEBER TILLY 399W

RED SHODEREE BUSTER 9J RED ALALTA ACRES MISS 35M RED ALALTA ACRES KANDI 11K

| PERF. | BW   | 205d | Mature Wt. |      | SC  |
|-------|------|------|------------|------|-----|
| DATA  | 78   | 671  | 2490       |      | 45  |
| 2018  | BW   | ww   | YW         | MILK | ТМ  |
| EPDs  | -5.0 | +36  | +64        | +30  | +48 |