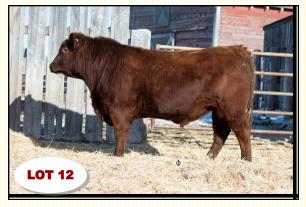

**@LustFarms** 

Lust Farms Red Angus

**Heifer Bull**...Earl is a very complete Bedrock son we think quite highly of. He was one of the top gaining bulls on feed last winter making him a standout in the bull pen. Earl's a bull that will be easy on your heifers at calving while leaving you a set of calves that will excel in the feedlot!

### RED LFA EARL 603E

LFA 603E March 19, 2017 1993104 BW 78 WW 524

RED BIEBER ROLLIN DEEP Y118 RED LAURON BEDROCK 30B RED ALALTA ACRES MISS 35M

RED SIX MILE HAVOC 296Y RED LFA LILLIAN 471C RED LFA SAMANTHA 42U

| BW   | ww  | YW  | MILK | тм  |
|------|-----|-----|------|-----|
| +0.3 | +22 | +43 | +19  | +30 |

Edgar combines the maternal abilities of Havoc along with the calving ease of Bedrock. A stylish cow bull that is destined to have a bright future in someone's herd.