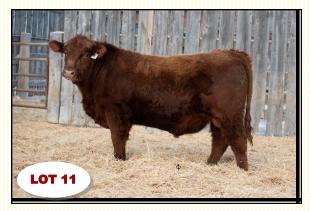

| BW   | ww  | YW  | MILK | тм  |
|------|-----|-----|------|-----|
| +2.4 | +47 | +75 | +19  | +43 |

**Herdsire**...59B strikes again! We purchased the dam of Edmund as a heifer calf from Lauron Red Angus in 2015 and what a bull producer she's turning out to be. Edmund's maternal brother was a top seller in last year's sale and Lot 4 is another showstopper! A very eye appealing bull with explosive growth. This top ranking Hampton son is one not to be missed! **WI 109** 

### RED LFA EDMUND 609E

LFA 609E March 21, 2017 1993112 BW 86 WW 643

RED NBAR HAMLEY S913 RED SIX MILE HAMPTON 612A RED SOO LINE COUNTESS 6125

RED LONE STONE PURSUIT 81W RED LAURON ASTER 59B RED FINE LINE ASTER 12T

| BW   | ww  | YW  | MILK | тм  |
|------|-----|-----|------|-----|
| +3.7 | +49 | +72 | +14  | +39 |

El Paso is a bull we've been waiting a long time for. After a run of heifers, 3X finally gave us a bull calf in 2017. This is a bull that puts it together...thickness, performance and all with a great cow backing him up. **WI 109** 