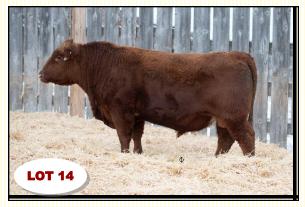

### RED LFA EBERHARDT607E

LFA 607E March 20, 2017 1993107 BW 89 WW 643

RED SIX MILE SMOKIN GUN 133Y RED SIX MILE UPPER CUT 209C RED TOPLINE MARTA 807

RED SIX MILE HAVOC 296Y RED LFA CASSIE 322A RED LFA CASSIE 153X

| BW   | ww  | YW  | MILK | тм  |
|------|-----|-----|------|-----|
| +2.4 | +47 | +75 | +19  | +43 |

**Herdsire**...59B strikes again! We purchased the dam of Edmund as a heifer calf from Lauron Red Angus in 2015 and what a bull producer she's turning out to be. Edmund's maternal brother was a top seller in last year's sale and Lot 4 is another showstopper! A very eye appealing bull with explosive growth. This top ranking Hampton son is one not to be missed! **WI 109** 