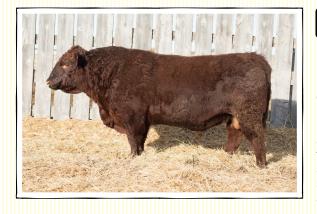

# **REFERENCE SIRE**

Hampton is an ET bull we purchased in 2014. His sire is an outcross to most Canadian pedigrees, and his dam is a dark red donor cow who has herself been recognized as Elite since 2012. Hampton has excellent foot & leg structure, comes from a strong maternal background, and will add eye appeal. He has 66 progeny for us to date and has earned his title of "Herd Sire" at Lust Farms.

### **RED SIX MILE** Hampton 612A

SIXM 612A February 25, 2013 1751614

RED PIE BILLINGS 487 RED NBAR HAMLEY S913 RED NBAR KELLY 913

RED TER-RON REBEL 102N RED SOO LINE COUNTESS 6125 RED SOO COUNTESS 3211

| BW   | 205d | Mature Wt. |      | SC  |
|------|------|------------|------|-----|
| 80   | 581  | 2270       |      | 47  |
| BW   | ww   | YW         | MILK | ТМ  |
| +3.6 | +35  | +51        | +17  | +35 |