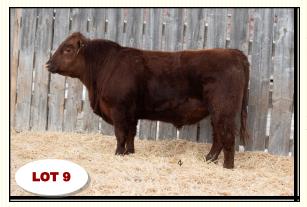

### RED LFA EDGAR 606E

LFA 606E March 20, 2017 1993106 BW 93 WW 568

RED BIEBER ROLLIN DEEP Y118 RED LAURON BEDROCK 30B RED ALALTA ACRES MISS 35M

RED SIX MILE HAVOC 296Y RED LFA JULIA 486C RED LFA JULIA 251Z

| BW   | ww  | YW  | MILK | тм  |
|------|-----|-----|------|-----|
| +3.3 | +31 | +58 | +21  | +37 |

Eberhardt is our **feature** Upper Cut son that puts it all together. An amazing blend of depth, thickness & length combined with a moderate 89 pound birth weight to make him a very special individual. A real solid bull that's hard to find fault with! **WI 108** 