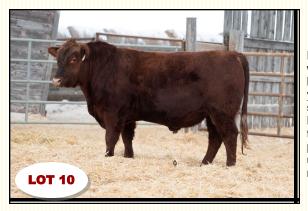

| BW   | ww  | YW  | MILK | тм  |
|------|-----|-----|------|-----|
| +3.3 | +31 | +58 | +21  | +37 |

Eberhardt is our **feature** Upper Cut son that puts it all together. An amazing blend of depth, thickness & length combined with a moderate 89 pound birth weight to make him a very special individual. A real solid bull that's hard to find fault with! **WI 108** 

### RED LFA EBERHARDT607E

LFA 607E March 20, 2017 1993107 BW 89 WW 643

RED SIX MILE SMOKIN GUN 133Y RED SIX MILE UPPER CUT 209C RED TOPLINE MARTA 807

RED SIX MILE HAVOC 296Y RED LFA CASSIE 322A RED LFA CASSIE 153X

| BW   | ww  | YW  | MILK | тм  |
|------|-----|-----|------|-----|
| +2.4 | +47 | +75 | +19  | +43 |

**Herdsire**...59B strikes again! We purchased the dam of Edmund as a heifer calf from Lauron Red Angus in 2015 and what a bull producer she's turning out to be. Edmund's maternal brother was a top seller in last year's sale and Lot 4 is another showstopper! A very eye appealing bull with explosive growth. This top ranking Hampton son is one not to be missed! **WI 109** 