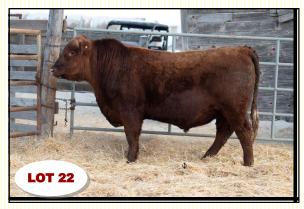

| BW   | ww  | YW  | MILK | тм  |
|------|-----|-----|------|-----|
| +3.3 | +31 | +58 | +21  | +37 |

Eberhardt is our **feature** Upper Cut son that puts it all together. An amazing blend of depth, thickness & length combined with a moderate 89 pound birth weight to make him a very special individual. A real solid bull that's hard to find fault with! **WI 108** 

### RED LFA EBERHARDT607E

LFA 607E March 20, 2017 1993107 BW 89 WW 643

RED SIX MILE SMOKIN GUN 133Y RED SIX MILE UPPER CUT 209C RED TOPLINE MARTA 807

RED SIX MILE HAVOC 296Y RED LFA CASSIE 322A RED LFA CASSIE 153X

| BW   | ww  | YW  | MILK | тм  |
|------|-----|-----|------|-----|
| +2.4 | +47 | +75 | +19  | +43 |

**Herdsire**...59B strikes again! We purchased the dam of Edmund as a heifer calf from Lauron Red Angus in 2015 and what a bull producer she's turning out to be. Edmund's maternal brother was a top seller in last year's sale and Lot 4 is another showstopper! A very eye appealing bull with explosive growth. This top ranking Hampton son is one not to be missed! **WI 109** 