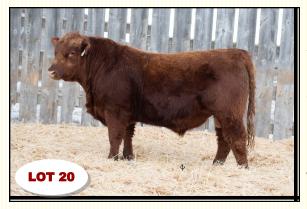

**@LustFarms** 

Lust Farms Red Angus

**Heifer Bull**...Earl is a very complete Bedrock son we think quite highly of. He was one of the top gaining bulls on feed last winter making him a standout in the bull pen. Earl's a bull that will be easy on your heifers at calving while leaving you a set of calves that will excel in the feedlot!

### RED LFA EARL 603E

LFA 603E March 19, 2017 1993104 BW 78 WW 524

RED BIEBER ROLLIN DEEP Y118 RED LAURON BEDROCK 30B RED ALALTA ACRES MISS 35M

RED SIX MILE HAVOC 296Y RED LFA LILLIAN 471C RED LFA SAMANTHA 42U

| BW   | ww  | YW  | MILK | тм  |
|------|-----|-----|------|-----|
| +0.3 | +22 | +43 | +19  | +30 |

Edgar combines the maternal abilities of Havoc along with the calving ease of Bedrock. A stylish cow bull that is destined to have a bright future in someone's herd.