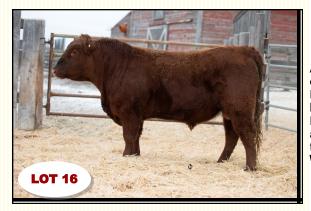

**@LustFarms** 

Lust Farms Red Angus

**Heifer Bull**...Earl is a very complete Bedrock son we think quite highly of. He was one of the top gaining bulls on feed last winter making him a standout in the bull pen. Earl's a bull that will be easy on your heifers at calving while leaving you a set of calves that will excel in the feedlot!

### RED LFA EARL 603E

LFA 603E March 19, 2017 1993104 BW 78 WW 524

RED BIEBER ROLLIN DEEP Y118 RED LAURON BEDROCK 30B RED ALALTA ACRES MISS 35M

RED SIX MILE HAVOC 296Y RED LFA LILLIAN 471C RED LFA SAMANTHA 42U

| BW   | ww  | YW  | MILK | тм  |
|------|-----|-----|------|-----|
| +0.3 | +22 | +43 | +19  | +30 |

Edgar combines the maternal abilities of Havoc along with the calving ease of Bedrock. A stylish cow bull that is destined to have a bright future in someone's herd.