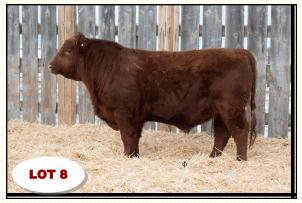

**@LustFarms** 

Lust Farms Red Angus

**Heifer Bull**...Earl is a very complete Bedrock son we think quite highly of. He was one of the top gaining bulls on feed last winter making him a standout in the bull pen. Earl's a bull that will be easy on your heifers at calving while leaving you a set of calves that will excel in the feedlot!

### RED LFA EARL 603E

LFA 603E March 19, 2017 1993104 BW 78 WW 524

RED BIEBER ROLLIN DEEP Y118 RED LAURON BEDROCK 30B RED ALALTA ACRES MISS 35M

RED SIX MILE HAVOC 296Y RED LFA LILLIAN 471C RED LFA SAMANTHA 42U

| BW   | ww  | YW  | MILK | тм  |
|------|-----|-----|------|-----|
| +0.3 | +22 | +43 | +19  | +30 |

Edgar combines the maternal abilities of Havoc along with the calving ease of Bedrock. A stylish cow bull that is destined to have a bright future in someone's herd.