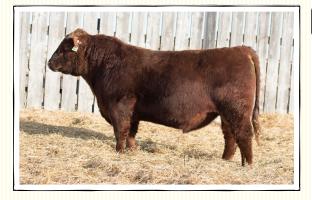

# **REFERENCE SIRE**

This \$20,500 sire has exceeded our expectations. We are eagerly anticipating Brandin Iron's third calf crop and are excited about the stylish progeny he's leaving us. Based on the merit of his dam's pedigree we're excited to see the impact his daughters will have in our herd going forward.

# RED SIX MILE Brandin Iron 462C

SIXM 462C March 22, 2015 1858452

RED HXC BIG IRON 0024X RED HCG BRANDING IRON RED HXC JAYLO LB136

RED BENCHMARK BETTER BEEF RED SIX MILE SHAWNEE 35Z RED SIX MILE SHAWNEE 116T

| BW   | 205d | Mature Wt. |      | SC  |
|------|------|------------|------|-----|
| 84   | 757  | 2185       |      | 43  |
| BW   | ww   | YW         | MILK | ТМ  |
| +1.9 | +36  | +77        | +16  | +34 |