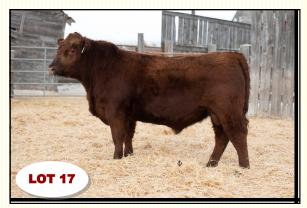

### RED LFA EDGAR 606E

LFA 606E March 20, 2017 1993106 BW 93 WW 568

RED BIEBER ROLLIN DEEP Y118 RED LAURON BEDROCK 30B RED ALALTA ACRES MISS 35M

RED SIX MILE HAVOC 296Y RED LFA JULIA 486C RED LFA JULIA 251Z

| BW   | ww  | YW  | MILK | тм  |
|------|-----|-----|------|-----|
| +3.3 | +31 | +58 | +21  | +37 |

Eberhardt is our **feature** Upper Cut son that puts it all together. An amazing blend of depth, thickness & length combined with a moderate 89 pound birth weight to make him a very special individual. A real solid bull that's hard to find fault with! **WI 108** 