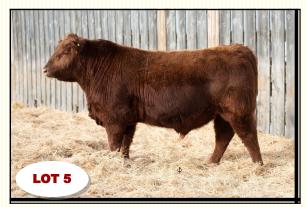

| BW   | ww  | YW  | MILK | тм  |  |
|------|-----|-----|------|-----|--|
| +3.5 | +46 | +76 | +15  | +38 |  |

What a job 441C did weaning off Elroy at 650 lbs. Delight 441C has a bright future here at Lust Farms with her maternal grandmother, RLF 651R, still going strong at the age of 14. Elroy is a nice compliment of calving ease and performance. He was our highest indexing Bedrock son at weaning. Be sure to take a look at this easy calving cow bull. **WI 108** 

### RED LFA ELROY 614E

LFA 614E March 24, 2017 1993114 BW 94 WW 650

RED BIEBER ROLLIN DEEP Y118 RED LAURON BEDROCK 30B RED ALALTA ACRES MISS 35M

RED SIX MILE HAMPTON 612A RED LFA DELIGHT 441C RED LFA DELIGHT 330A

| BW   | ww  | YW  | MILK | тм  |
|------|-----|-----|------|-----|
| +3.3 | +41 | +70 | +24  | +45 |

Our **feature** Brandin Iron son, Elton is an easy moving bull who has tons of style, eye appeal & performance. He displays the qualities we were looking for when we purchased Brandin Iron. 320A is becoming an exceptional bull producer with an average BW of 82 lbs and WI of 102 on 4 bull calves.