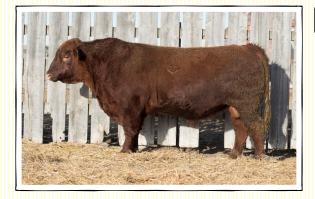

# **REFERENCE SIRE**

"Bedrock is a bull you can build a herd on!" Bedrock was our choice of the Rollin Deep sons on offer in 2015. This \$20,000 heifer bull has lived up to our expectations and then some. We've been waiting for the right bull to come along so we could produce a strong consistent heifer bull line and I think we've found him in Bedrock.

# RED LAURON Bedrock 30B

RLH 30B February 1, 2014 1805314

RED BIEBER ROOSEVELT W384 RED BIEBER ROLLIN DEEP Y118 RED BIEBER TILLY 399W

RED SHODEREE BUSTER 9J RED ALALTA ACRES MISS 35M RED ALALTA ACRES KANDI 11K

| BW   | 205d | Mature Wt. |      | SC  |
|------|------|------------|------|-----|
| 78   | 671  | 2495       |      | 45  |
| BW   | ww   | YW         | MILK | тм  |
| -1.3 | +24  | +50        | +27  | +39 |