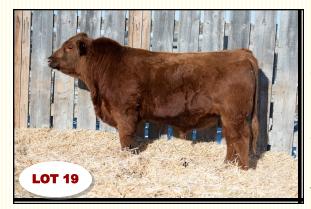

| BW   | ww  | YW  | MILK | тм  |
|------|-----|-----|------|-----|
| +2.4 | +47 | +75 | +19  | +43 |

**Herdsire**...59B strikes again! We purchased the dam of Edmund as a heifer calf from Lauron Red Angus in 2015 and what a bull producer she's turning out to be. Edmund's maternal brother was a top seller in last year's sale and Lot 4 is another showstopper! A very eye appealing bull with explosive growth. This top ranking Hampton son is one not to be missed! **WI 109** 

### RED LFA EDMUND 609E

LFA 609E March 21, 2017 1993112 BW 86 WW 643

RED NBAR HAMLEY S913 RED SIX MILE HAMPTON 612A RED SOO LINE COUNTESS 6125

RED LONE STONE PURSUIT 81W RED LAURON ASTER 59B RED FINE LINE ASTER 12T

| BW   | ww  | YW  | MILK | тм  |
|------|-----|-----|------|-----|
| +3.7 | +49 | +72 | +14  | +39 |

El Paso is a bull we've been waiting a long time for. After a run of heifers, 3X finally gave us a bull calf in 2017. This is a bull that puts it together...thickness, performance and all with a great cow backing him up. **WI 109** 