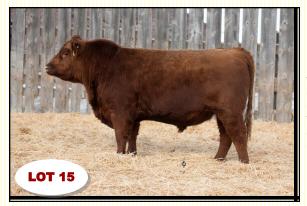

### RED LFA EDMUND 609E

LFA 609E March 21, 2017 1993112 BW 86 WW 643

RED NBAR HAMLEY S913 RED SIX MILE HAMPTON 612A RED SOO LINE COUNTESS 6125

RED LONE STONE PURSUIT 81W RED LAURON ASTER 59B RED FINE LINE ASTER 12T

| BW   | ww  | YW  | MILK | тм  |
|------|-----|-----|------|-----|
| +3.7 | +49 | +72 | +14  | +39 |

El Paso is a bull we've been waiting a long time for. After a run of heifers, 3X finally gave us a bull calf in 2017. This is a bull that puts it together...thickness, performance and all with a great cow backing him up. **WI 109** 