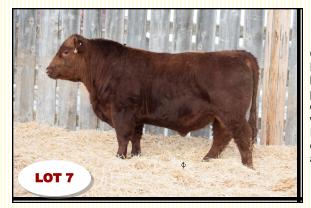

| BW   | ww  | YW  | MILK | тм  |
|------|-----|-----|------|-----|
| +1.7 | +34 | +66 | +17  | +34 |

Heifer/Cow Bull...If temperament is high on your selection of traits look no further than Elvis. He is one of the quietest bulls we have raised to date. He is very balanced with excellent structure & ample performance. His pedigree indicates he should be a very good bull for your heifers. But, his performance and phenotype mean you may like him so much you move him to your cows and keep those heifers. WI 104

### RED LFA ELVIS 620E

LFA 620E March 26, 2017 1993119 BW 75 WW 610

RED NBAR HAMLEY S913 RED SIX MILE HAMPTON 612A RED SOO LINE COUNTESS 6125

RED LFA NORSE PRINCE 103W RED LFA LARKY 359B RED LFA LARKY 87W

| BW   | ww  | YW  | MILK | тм  |
|------|-----|-----|------|-----|
| -0.4 | +35 | +55 | +19  | +37 |

Bulls like Emil can be difficult to talk about. He is consistently good in every trait. This is something his maternal grandmother 9112W does exceptionally well. Her performance is always middle of the pack, but she does it quietly with excellent udder, foot & leg structure. Just a solid cow quietly going about her business. If you're looking for a solid bull with an injection of calving ease give Emil a look.