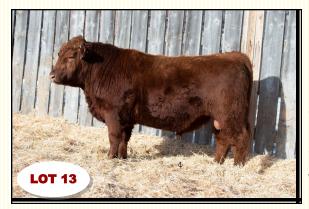

### RED LFA EDGAR 606E

LFA 606E March 20, 2017 1993106 BW 93 WW 568

RED BIEBER ROLLIN DEEP Y118 RED LAURON BEDROCK 30B RED ALALTA ACRES MISS 35M

RED SIX MILE HAVOC 296Y RED LFA JULIA 486C RED LFA JULIA 251Z

| BW   | ww  | YW  | MILK | тм  |
|------|-----|-----|------|-----|
| +3.3 | +31 | +58 | +21  | +37 |

Eberhardt is our **feature** Upper Cut son that puts it all together. An amazing blend of depth, thickness & length combined with a moderate 89 pound birth weight to make him a very special individual. A real solid bull that's hard to find fault with! **WI 108** 