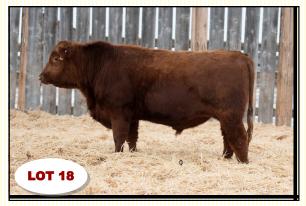

| BW   | ww  | YW  | MILK | тм  |
|------|-----|-----|------|-----|
| +3.3 | +31 | +58 | +21  | +37 |

Eberhardt is our **feature** Upper Cut son that puts it all together. An amazing blend of depth, thickness & length combined with a moderate 89 pound birth weight to make him a very special individual. A real solid bull that's hard to find fault with! **WI 108** 

### RED LFA EBERHARDT607E

LFA 607E March 20, 2017 1993107 BW 89 WW 643

RED SIX MILE SMOKIN GUN 133Y RED SIX MILE UPPER CUT 209C RED TOPLINE MARTA 807

RED SIX MILE HAVOC 296Y RED LFA CASSIE 322A RED LFA CASSIE 153X

| BW   | ww  | YW  | MILK | тм  |
|------|-----|-----|------|-----|
| +2.4 | +47 | +75 | +19  | +43 |

**Herdsire**...59B strikes again! We purchased the dam of Edmund as a heifer calf from Lauron Red Angus in 2015 and what a bull producer she's turning out to be. Edmund's maternal brother was a top seller in last year's sale and Lot 4 is another showstopper! A very eye appealing bull with explosive growth. This top ranking Hampton son is one not to be missed! **WI 109** 