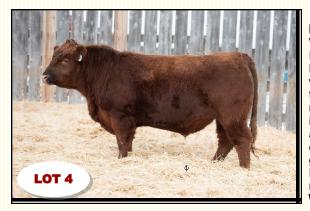

| BW   | ww  | YW  | MILK | тм  |
|------|-----|-----|------|-----|
| +2.4 | +47 | +75 | +19  | +43 |

**Herdsire**...59B strikes again! We purchased the dam of Edmund as a heifer calf from Lauron Red Angus in 2015 and what a bull producer she's turning out to be. Edmund's maternal brother was a top seller in last year's sale and Lot 4 is another showstopper! A very eye appealing bull with explosive growth. This top ranking Hampton son is one not to be missed! **WI 109** 

### RED LFA EDMUND 609E

LFA 609E March 21, 2017 1993112 BW 86 WW 643

RED NBAR HAMLEY S913 RED SIX MILE HAMPTON 612A RED SOO LINE COUNTESS 6125

RED LONE STONE PURSUIT 81W RED LAURON ASTER 59B RED FINE LINE ASTER 12T

| BW   | ww  | YW  | MILK | тм  |
|------|-----|-----|------|-----|
| +3.7 | +49 | +72 | +14  | +39 |

El Paso is a bull we've been waiting a long time for. After a run of heifers, 3X finally gave us a bull calf in 2017. This is a bull that puts it together...thickness, performance and all with a great cow backing him up. **WI 109** 