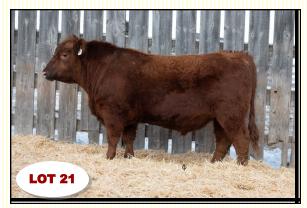

| BW   | ww  | YW  | MILK | тм  |
|------|-----|-----|------|-----|
| +0.3 | +22 | +43 | +19  | +30 |

Edgar combines the maternal abilities of Havoc along with the calving ease of Bedrock. A stylish cow bull that is destined to have a bright future in someone's herd.

### RED LFA EDGAR 606E

LFA 606E March 20, 2017 1993106 BW 93 WW 568

RED BIEBER ROLLIN DEEP Y118 RED LAURON BEDROCK 30B RED ALALTA ACRES MISS 35M

RED SIX MILE HAVOC 296Y RED LFA JULIA 486C RED LFA JULIA 251Z

| BW   | ww  | YW  | MILK | тм  |
|------|-----|-----|------|-----|
| +3.3 | +31 | +58 | +21  | +37 |

Eberhardt is our **feature** Upper Cut son that puts it all together. An amazing blend of depth, thickness & length combined with a moderate 89 pound birth weight to make him a very special individual. A real solid bull that's hard to find fault with! **WI 108** 