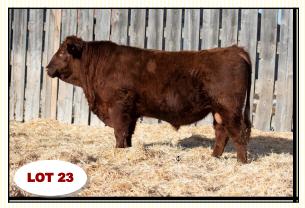

| BW   | ww  | YW  | MILK | тм  |
|------|-----|-----|------|-----|
| +2.4 | +47 | +75 | +19  | +43 |

**Herdsire**...59B strikes again! We purchased the dam of Edmund as a heifer calf from Lauron Red Angus in 2015 and what a bull producer she's turning out to be. Edmund's maternal brother was a top seller in last year's sale and Lot 4 is another showstopper! A very eye appealing bull with explosive growth. This top ranking Hampton son is one not to be missed! **WI 109** 

### RED LFA EDMUND 609E

LFA 609E March 21, 2017 1993112 BW 86 WW 643

RED NBAR HAMLEY S913 RED SIX MILE HAMPTON 612A RED SOO LINE COUNTESS 6125

RED LONE STONE PURSUIT 81W RED LAURON ASTER 59B RED FINE LINE ASTER 12T

| BW   | ww  | YW  | MILK | тм  |
|------|-----|-----|------|-----|
| +3.7 | +49 | +72 | +14  | +39 |

El Paso is a bull we've been waiting a long time for. After a run of heifers, 3X finally gave us a bull calf in 2017. This is a bull that puts it together...thickness, performance and all with a great cow backing him up. **WI 109** 