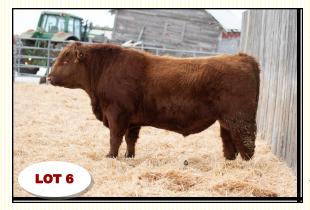

| BW   | ww  | YW  | MILK | тм  |
|------|-----|-----|------|-----|
| +3.3 | +41 | +70 | +24  | +45 |

Our **feature** Brandin Iron son, Elton is an easy moving bull who has tons of style, eye appeal & performance. He displays the qualities we were looking for when we purchased Brandin Iron. 320A is becoming an exceptional bull producer with an average BW of 82 lbs and WI of 102 on 4 bull calves.

### RED LFA ELTON 615E

LFA 615E March 24, 2017 1993115 BW 82 WW 558

RED HCG BRANDING IRON RED SIX MILE BRANDIN IRON 462C RED SIX MILE SHAWNEE 35Z

RED SIX MILE INFINITI 245Y RED LFA LAKME 320A RED PIRO LAKME 908W

| BW   | ww  | YW  | MILK | тм  |
|------|-----|-----|------|-----|
| +1.7 | +34 | +66 | +17  | +34 |

Heifer/Cow Bull...If temperament is high on your selection of traits look no further than Elvis. He is one of the quietest bulls we have raised to date. He is very balanced with excellent structure & ample performance. His pedigree indicates he should be a very good bull for your heifers. But, his performance and phenotype mean you may like him so much you move him to your cows and keep those heifers. WI 104