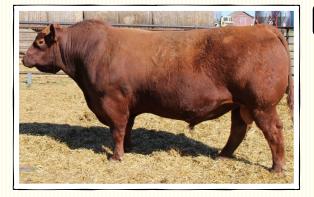

# **REFERENCE SIRE**

Havoc is a bull that has established his worth here at Lust Farms. He has sired 126 progeny for us and we couldn't be happier with the results. Havoc stamps his progeny with correct structure, good performance and picture perfect udders. If you are looking to improve your cow herd, look no further than a Havoc son.

RED SIX MILE Havoc 296Y

SIXM 296Y March 7, 2011 1640699

| PFFR SHAQ 607<br>RED BADLANDS NET WORTH 23U<br>RED BADLANDS MEDORA 406 |      | 205d | Matu | re Wt. | SC  |
|------------------------------------------------------------------------|------|------|------|--------|-----|
|                                                                        |      | 715  | 23   | 50     | 43  |
| RED TOWAW INDEED 104H<br>RED SIX MILE LASSIE 377P                      | BW   | ww   | YW   | MILK   | ТМ  |
| RED SILVERVIEW LASSIE 307C                                             | +2.6 | +37  | +59  | +13    | +32 |