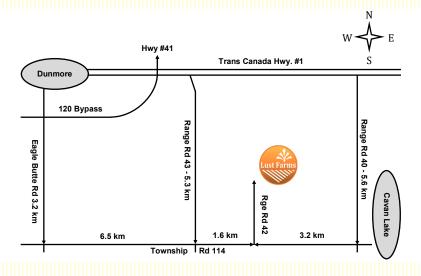

# Neal, Sheila, Ethan & Eric Lust

11405 Range Road 42 Cypress County, AB T1B 0K6 Tel: 403-527-0545 | Cell: 403-504-9821 www.lustfarms.ca

Annual Bull Sale at the Ranch, Cypress County, AB Saturday March 2, 2019 — 1:00 pm Sale managed by PERLICHBROS