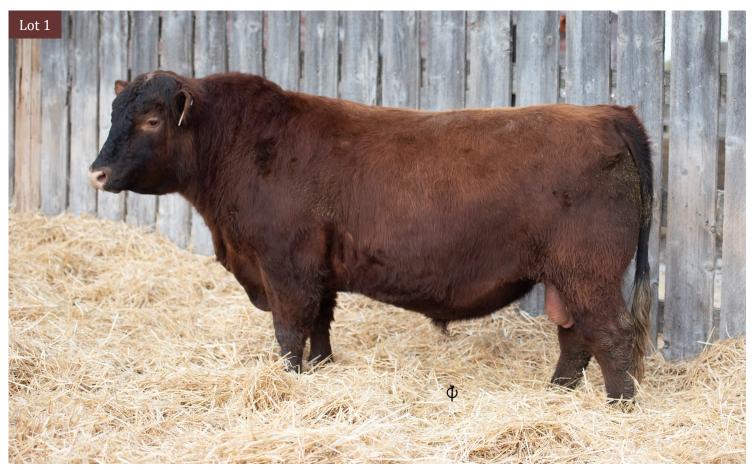

## RED LFA $\mathcal{F}$ onzi 710F

Lot 1

**REG NO.** 2052359 | **TATTOO** LFA 710F | **DOB** March 15, 2018

RED LAURON BEDROCK 30B
RED LAURON MOROJITTI 70D

RED BIEBER ROLLIN DEEP Y118
RED ALALTA ACRES MISS 35M
RED BROWN JYJ REDEMPTION Y1334
RED LAURON FANCY 99W

| PERF | BW | 205d |  |
|------|----|------|--|
| RF   | 80 | 660  |  |

| BW   | ww | YW | MILK | TM |
|------|----|----|------|----|
| -0.2 | 40 | 75 | 27   | 47 |

710F has the style and presence of a **HERD BULL**! Fonzi exemplifies the type of bull we are striving to raise. He is full of muscle and has tons of depth & length. His moderate 80 pound birthweight makes him the ideal two way bull who can be used on heifers or your cows. The highest gaining bull on test last winter, and a **WI of 108** complete the package. A dark red Bedrock son not to be missed!