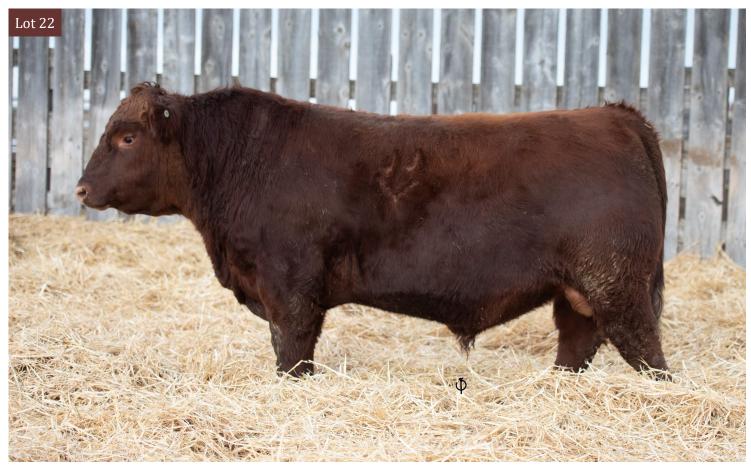

## **RED LFA** $\mathcal{F}$ oley 708F

Lot 22

**REG NO.** 2052355 | **TATTOO** LFA 708F | **DOB** March 14, 2018

RED SIX MILE BRANDIN IRON 462C RED LFA BAMBI 525D RED HCG BRANDING IRON RED SIX MILE SHAWNEE 35Z RED SIX MILE HAVOC 296Y RED LFA BAMBI 133X

| PE   | BW | 205d |
|------|----|------|
| PERF | 85 | 710  |

|   | BW  | ww | YW | MILK | TM |
|---|-----|----|----|------|----|
| 1 | 2.8 | 48 | 85 | 18   | 42 |

Foley is our feature Brandin Iron son and his dam Bambi 525D hit it out of the park on her first try! Our top weaning bull off pasture, Foley has a **WI of 116** and has never looked back. Lot 22 may be the most complete and balanced herd bull we've raised to date. Extra deep made and powerful from front to back, imagine what his sons and daughters will look like! Granddam Bambi 133X achieved **PREMIER** status in 2019. Exciting times ahead for the person who goes home with this **SALE FEATURE**.