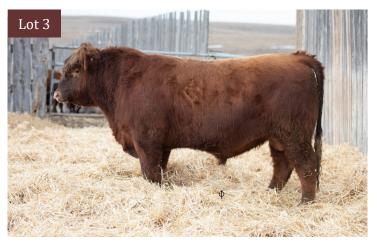

### RED LFA Fudd 764F

Lot 3

2052401

| LFA 764F

| April 9, 2018

**RED LAURON BEDROCK 30B RED LFA MELTE 362B** 

RED BIEBER ROLLIN DEEP Y118 RED ALALTA ACRES MISS 35M RED LFA NORSE PRINCE 103W RED PIRO MELTE 9112W

| PE   | BW | 205d |
|------|----|------|
| PERF | 92 | 649  |

| EPDs | BW  | ww | YW | MILK | TM |
|------|-----|----|----|------|----|
| Ď    | 2.5 | 34 | 64 | 27   | 44 |

Fudd is a rugged rancher type bull who is built to travel. A powerful Bedrock son who exhibits pure power and excelled both on grass and on feed. WI 104