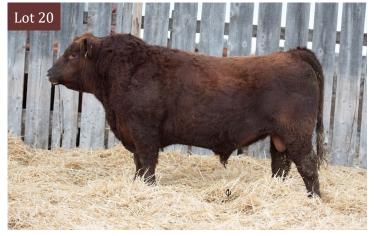

### **RED LFA** $\mathcal{F}$ arthington 757F

2052399 | LFA 757F | April 8, 2018

RED SIX MILE UPPER CUT 209C RED LFA INDIGO 367B RED SIX MILE SMOKIN GUN 133Y RED TOPLINE MARTA 807 RED SIX MILE HAVOC 296Y RED LFA NORMA 38U

Lot 20

| EPDs | BW  | ww | YW | MILK | TM |
|------|-----|----|----|------|----|
| Ds   | 2.8 | 44 | 71 | 20   | 42 |

These powerhouse Upper Cut sons keep coming. Lot 20 is a standout in the pen who is thick and stout and has a super hair coat. **WI 107** 