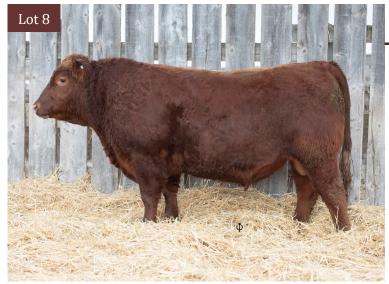

### RED LFA Farkas 758F

2052398 | LFA 758F | April 8, 2018

RED MAC REDEMPTION 106D
RED LFA BLACKBIRD 513D

RED BROWN JYJ REDEMPTION Y1334 RED MAC MISS PEPPY 13N RED SIX MILE HAMPTON 612A RED LAURON BLACKBIRD 104B

| PE   | BW | 205d | ! |
|------|----|------|---|
| PERF | 70 | 593  |   |

| BW   | ww | YW | MILK | TM |
|------|----|----|------|----|
| -0.8 | 33 | 60 | 23   | 40 |

**HEIFER BULL** A moderate 70 pound calving ease minded bull who is smooth shouldered and built for "sleep easy nights". Out of our hardworking Blackbird cow family.