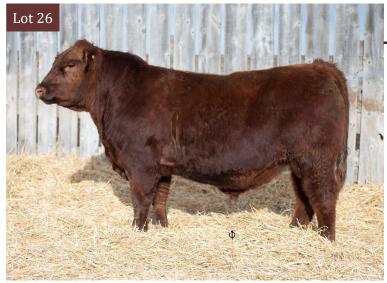

#### **RED LFA** $\mathcal{F}$ razier 773F *Lot* **26**

2067360 | LFA 773F | April 22, 2018

**RED SIX MILE BRANDIN IRON 462C RED LFA FOXYLADY 489C** 

RED HCG BRANDING IRON RED SIX MILE SHAWNEE 35Z RED SIX MILE HAVOC 296Y RED PIRO FOXYLADY 979W

| PE   | BW | 205d |
|------|----|------|
| PERF | 89 | 604  |

| BW  | ww | YW | MILK | TM |
|-----|----|----|------|----|
| 3.0 | 34 | 65 | 14   | 31 |

Frazier 773F may be the sleeper of the sale! A bull with the style and presence that catches your eye every time you're in the pen. Typical look of the Brandin Iron sons. Make sure to find this guy in the pens March 6.