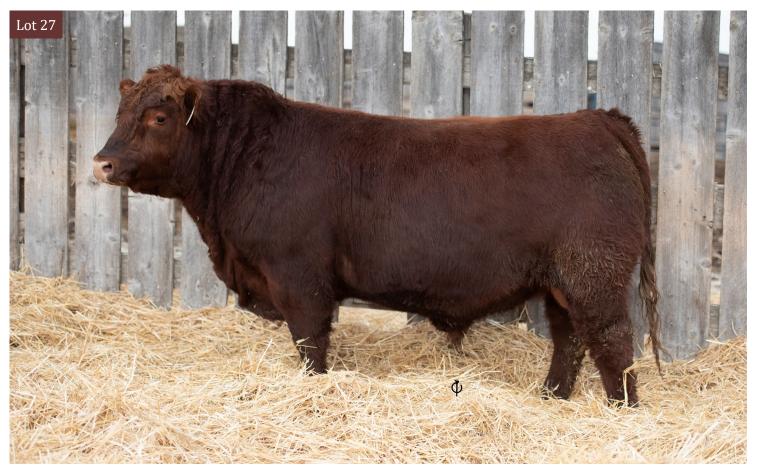

## RED LFA $\mathcal{F}$ argo 701F

Lot 27

**REG NO.** 2052349 | **TATTOO** LFA 701F | **DOB** March 9, 2018

RED LAZY MC GUNNER 137D
RED LFA DANA 357B

RED LAZY MC GUNNER 144B RED LAZY MC FIREFLY 157A RED SIX MILE HAVOC 296Y RED PIRO DANA 003X

| PE   | BW | 205d | EF.  |
|------|----|------|------|
| PERF | 71 | 605  | EPDs |

| BW   | ww | YW | MILK | TM |
|------|----|----|------|----|
| -1.3 | 40 | 66 | 18   | 38 |

Fargo is a deep, wide topped, multi purpose bull who should calve easy on your replacement heifers, but has the quality and performance to turn into an outstanding **HERD BULL**. Fargo's dam 357B is Neal's cover photo on this phone, so that should tell you how highly he thinks of this cow. The Havoc daughters have loads of milk and carry a beautiful udder and 357B is no exception. A great bull from an exceptional lineage of hard working, attractive cows.