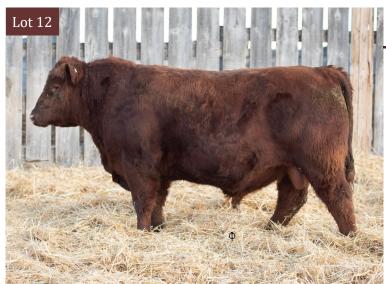

#### RED LFA Freddy 738F *Lot* **12**

2052383 | LFA 738F | April 2, 2018

**RED SIX MILE HAMPTON 612A RED LFA IONA 353B** 

RED NBAR HAMLEY S913 RED SOO LINE COUNTESS 6125 RED SIX MILE HAVOC 296Y RED TG IONA 160T

| P    | BW | 205d |
|------|----|------|
| PERF | 87 | 604  |

| BW  | ww | YW | MILK | TM |
|-----|----|----|------|----|
| 1.9 | 31 | 47 | 19   | 35 |

Last chance to get a Hampton son. Moderate, maternal cattle on both sides of the pedigree. Clean lines and easy doing bull.