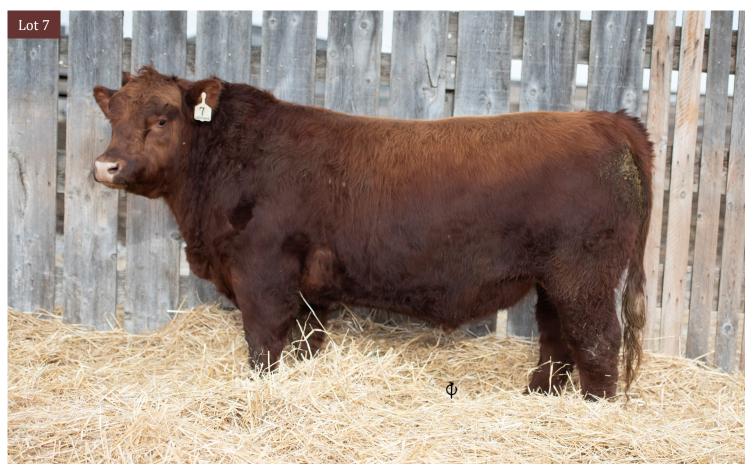

## RED LFA $\mathcal{F}$ eldman 702F

Lot 7

Lot 8

**REG NO.** 2052350 | **TATTOO** LFA 702F | **DOB** March 10, 2018

RED MAC REDEMPTION 106D
RED LFA BAMBI 548D

RED BROWN JYJ REDEMPTION Y1334
RED MAC MISS PEPPY 13N
RED SIX MILE HAMPTON 612A
RED LFA BAMBI 163Y

| PERF | BW | 205d | ļ |
|------|----|------|---|
| RF   | 71 | 631  |   |

| 1 | BW   | ww | YW | MILK | TM |
|---|------|----|----|------|----|
|   | -0.5 | 39 | 69 | 22   | 42 |

A great combination of genetics here...Redemption crossed with our beautiful **ELITE** Bambi 163Y daughter, LFA 548D. Feldman is a favourite in the bull pen and just has the **HERD BULL** look to him. Lot 7 is unmatched in depth & muscle and is second to none when it comes to his sound structure. A definite sale feature not to be missed! **WI 104** 