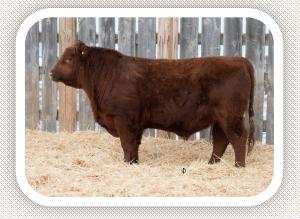

#### **RED LAZY MC GUNNER 137D**

REF

1921090 | CBM 137D |

February 24, 2016

**RED LAZY MC GUNNER 144B RED LAZY MC FIREFLY 157A** 

RED LAZY MC TROOPER 21Y RED LAZY MC STAR 185M RED LAZY MC EYE SPY 64Y RED LAZY MC FIREFLY 78R

| PE   | BW | 205d |
|------|----|------|
| PERF | 82 | 671  |

| ! | BW   | ww | YW | MILK | TM |
|---|------|----|----|------|----|
| i | -0.7 | 42 | 71 | 18   | 39 |

Gunner was the high selling yearling bull at Lazy MC's sale in 2017 and was purchased for number of reasons. A great EPD profile, a moderate 82 pound birthweight and a 15.02in<sup>2</sup> ribeye area really caught our attention. We sampled Gunner on a handful of select cows are quite pleased with the results.