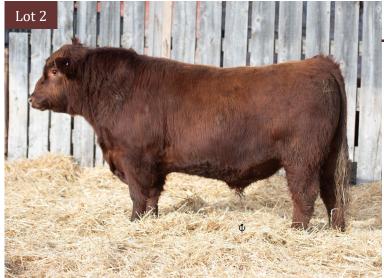

## RED LFA Fernetti 720F Lot 2

2052368 | LFA 720F | March 24, 2018

RED LAURON BEDROCK 30B
RED LFA INDIGO 253Z

RED BIEBER ROLLIN DEEP Y118
RED ALALTA ACRES MISS 35M
RED LFA NORSE PRINCE 103W
RED L4 INDIGO 681R

| PE   | BW | 205d | į |
|------|----|------|---|
| PERF | 90 | 689  | , |

| BW  | ww | YW | MILK | TM |
|-----|----|----|------|----|
| 2.1 | 44 | 75 | 30   | 52 |

Lot 2 is a powerful bull out of our **ELITE** Dam LFA 253Z. Fernetti is a very sturdy, well put together bull whose dam passes along her growth onto her progeny. A maternal brother sold to Niwa Ranch and 253Z has another standout in the yearling bull pen this year. **WI 111** 