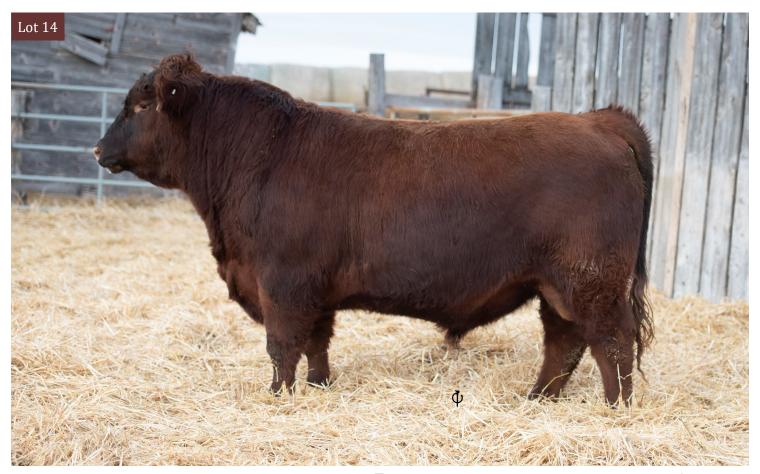

## **RED LFA** $\mathcal{F}$ risco 753F

*Lot* 14

**REG NO.** 2052395 | **TATTOO** LFA 753F | **DOB** April 7, 2018

RED SIX MILE UPPER CUT 209C RED LFA LILLIAN 425C RED SIX MILE SMOKIN GUN 133Y
RED TOPLINE MARTA 807
RED SIX MILE HAMPTON 612A
RED LFA LILLIAN 308A

| PE   | BW | 205d |
|------|----|------|
| PERF | 94 | 605  |

| BW  | ww | YW | MILK | TM |
|-----|----|----|------|----|
| 4.6 | 38 | 65 | 23   | 42 |

Frisco is a fancy **HERD BULL** in the making who has really turned it on since weaning. Our second highest gainer on feed last winter, he hasn't skipped a beat all summer, and is still outpacing his contemporaries this winter. If you background your calf crop, take a good look at Frisco. Sure to be a head turner come sale day. Don't miss out on Lot 14.