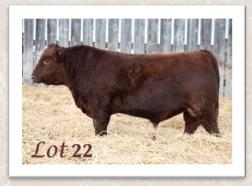

## **RED LFA** $\mathcal{F}$ oley 708F

Lot 22

**REG NO.** 2052355 | **TATTOO** LFA 708F | **DOB** March 14, 2018

RED SIX MILE BRANDIN IRON 462C RED LFA BAMBI 525D RED HCG BRANDING IRON RED SIX MILE SHAWNEE 35Z RED SIX MILE HAVOC 296Y RED LFA BAMBI 133X

| PE   | BW | 205d |
|------|----|------|
| PERF | 85 | 710  |

|   | BW  | ww | YW | MILK | TM |
|---|-----|----|----|------|----|
| 1 | 2.8 | 48 | 85 | 18   | 42 |

Foley is our feature Brandin Iron son and his dam Bambi 525D hit it out of the park on her first try! Our top weaning bull off pasture, Foley has a **WI of 116** and has never looked back. Lot 22 may be the most complete and balanced herd bull we've raised to date. Extra deep made and powerful from front to back, imagine what his sons and daughters will look like! Granddam Bambi 133X achieved **PREMIER** status in 2019. Exciting times ahead for the person who goes home with this **SALE FEATURE**.