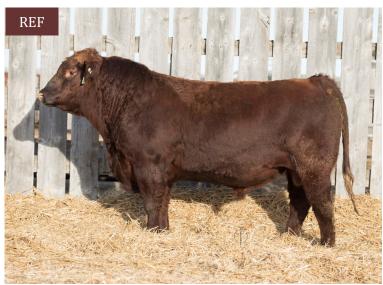

#### **RED SIX MILE UPPER CUT 209C**

REF

1873008

SIXM 209C

| February 25, 2015

**RED SIX MILE SMOKIN GUN 133Y RED TOPLINE MARTA 807** 

RED SIX MILE WIND CHILL 828W RED SIX MILE GLORIA 746W RED FINE LINE MULBERRY 26P RED VARA MARTA 103J

| PE   | BW | 205d |
|------|----|------|
| PERF | 87 | 789  |

| BW  | ww | YW | MILK | TM |
|-----|----|----|------|----|
| 2.1 | 46 | 74 | 26   | 49 |

Upper Cut is a son out of Six Mile's Smokin Gun sire that caught our eye on sale day. He's an attractive, deep red sire that stamps his calves with the same style and pattern. He has been Mr. Consistency for us so far. 56 progeny to date that average 84 pounds at birth and come in at weaning with an average WI of 101. Bulls or heifers...he does both equally