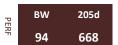

#### RED LFA Fletch 709F

Lot 19

2052358

| LFA 709F

| March 15, 2018 RED SIX MILE SMOKIN GUN 133Y

RED SIX MILE UPPER CUT 209C

RED TOPLINE MARTA 807

RED LFA ECHETA 518D

RED LAURON BEDROCK 30B RED LFA ECHETA 381B

| PE   | BW | 205d |
|------|----|------|
| PERF | 80 | 689  |

| BW  | ww | YW | MILK | TM |
|-----|----|----|------|----|
| 0.4 | 44 | 74 | 26   | 48 |

Here's a performance minded bull that's been above average every step of the way. A moderate 80 pound birthweight combined with above average EPDs across the board make this bull a rancher's dream. If you're looking for a long bodied, athletic bull ready to go to work, look no further than Fletch 709F! **WI 113** 