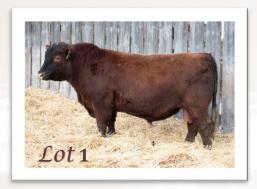

## RED LFA $\mathcal{F}$ onzi 710F

Lot 1

**REG NO.** 2052359 | **TATTOO** LFA 710F | **DOB** March 15, 2018

RED LAURON BEDROCK 30B
RED LAURON MOROJITTI 70D

RED BIEBER ROLLIN DEEP Y118
RED ALALTA ACRES MISS 35M
RED BROWN JYJ REDEMPTION Y1334
RED LAURON FANCY 99W

| PERF | BW | 205d |  |
|------|----|------|--|
| RF   | 80 | 660  |  |

| BW   | ww | YW | MILK | TM |
|------|----|----|------|----|
| -0.2 | 40 | 75 | 27   | 47 |

710F has the style and presence of a **HERD BULL**! Fonzi exemplifies the type of bull we are striving to raise. He is full of muscle and has tons of depth & length. His moderate 80 pound birthweight makes him the ideal two way bull who can be used on heifers or your cows. The highest gaining bull on test last winter, and a **WI of 108** complete the package. A dark red Bedrock son not to be missed!