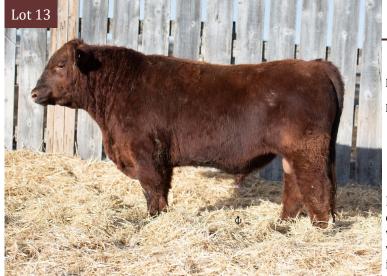

## RED LFA Flex 754F

*Lot* **13** 

2052396 | LFA 754F

| April 7, 2018

**RED SIX MILE HAMPTON 612A RED TG REGAL 33T** 

**RED NBAR HAMLEY S913** RED SOO LINE COUNTESS 6125 RED FABULOUS FRONT LINE 315N RED CR REGAL BOOM 8J

| PE   | BW | 205d |
|------|----|------|
| PERF | 91 | 641  |

| BW  | ww | YW | MILK | TM |
|-----|----|----|------|----|
| 2.9 | 32 | 49 | 21   | 37 |

If consistency and a proven dam is high on your list, Flex's dam, at 13 year old, checks those boxes. Our cows are in no way pampered and to be able to wean off a 641 pound calf with the drought conditions we've had these past few years is impressive. WI 102