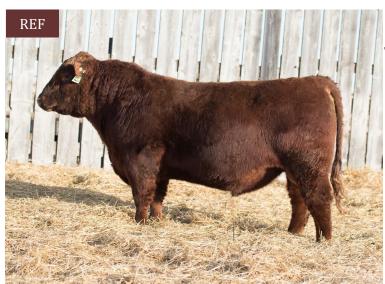

#### **RED LAURON BEDROCK 30B**

REF

1805314 | RLH 30B |

February 1, 2014

**RED BIEBER ROLLIN DEEP Y118 RED ALALTA ACRES MISS 35M** 

RED BIEBER ROOSEVELT W384 RED BIEBER TILLY 303S RED SHODEREE BUSTER 9J RED ALALTA ACRES KANDI 11K

| PE   | BW | 205d |
|------|----|------|
| PERF | 78 | 671  |

|   | BW   | ww | YW | MILK | TM |
|---|------|----|----|------|----|
| i | -1.8 | 29 | 57 | 29   | 44 |

"Bedrock is a bull you can build a herd on!" He was our choice of the Rollin Deep sons on offer in 2015. This \$20,000 calving ease bull has lived up to our expectations and then some. We've been waiting for the right bull to come along who can sire a strong consistent calving ease line of cattle and I think we've found him in Bedrock.