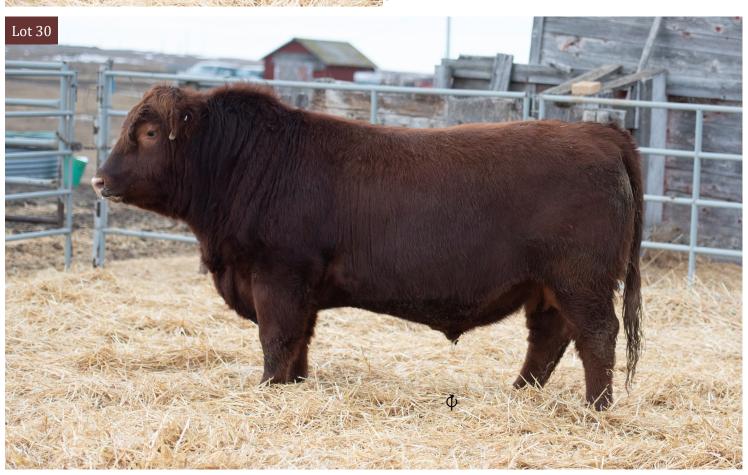

## **RED LFA** $\mathcal{F}$ elix 777F

Lot 30

**RED LAZY MC GUNNER 137D RED LAURON DALMISTU 95C**  **REG NO.** 2067361 | **TATTOO** LFA 777F | **DOB** April 25, 2018

| RED LAZY MC GUNNER 144B      |
|------------------------------|
| RED LAZY MC FIREFLY 157A     |
| RED MAC PACKER 136Z          |
| DED I ALIDON HM DAI MISTIL 5 |

| PE   | BW | 205d |
|------|----|------|
| PERF | 87 | 667  |

| 뛰    | BW  | ww | YW | MILK | TM |
|------|-----|----|----|------|----|
| EPDs | 0.1 | 44 | 71 | 19   | 41 |

Felix is a bull who exhibits extreme natural thickness and fleshing ability. A moderate framed bull from a well put together Packer dam we purchased from the Chinook Sale a few years back. Dalmistu 95C was a natural calf from a 13 year old cow so we expect some longevity to carry on through these genetics. We like to buy in a few heifers every year to keep our genetics fresh and we always admired the performance of the Packer calves. WI 108