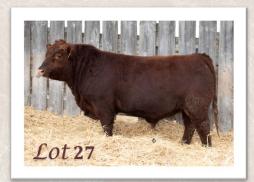

## RED LFA $\mathcal{F}$ argo 701F

Lot 27

**REG NO.** 2052349 | **TATTOO** LFA 701F | **DOB** March 9, 2018

RED LAZY MC GUNNER 137D
RED LFA DANA 357B

RED LAZY MC GUNNER 144B RED LAZY MC FIREFLY 157A RED SIX MILE HAVOC 296Y RED PIRO DANA 003X

| PE   | BW | 205d | EF.  |
|------|----|------|------|
| PERF | 71 | 605  | EPDs |

| BW   | ww | YW | MILK | TM |
|------|----|----|------|----|
| -1.3 | 40 | 66 | 18   | 38 |

Fargo is a deep, wide topped, multi purpose bull who should calve easy on your replacement heifers, but has the quality and performance to turn into an outstanding **HERD BULL**. Fargo's dam 357B is Neal's cover photo on this phone, so that should tell you how highly he thinks of this cow. The Havoc daughters have loads of milk and carry a beautiful udder and 357B is no exception. A great bull from an exceptional lineage of hard working, attractive cows.