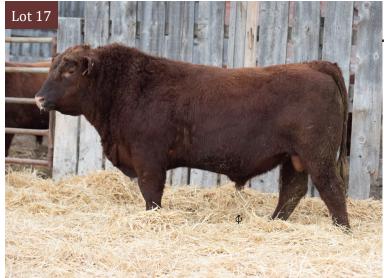

## **RED LFA** Ferron 716F Lot 17

2052362 | LFA 716F | March 20, 2018

April 2, 2018

RED SIX MILE UPPER CUT 209C
RED LFA PEARL 545D

RED SIX MILE SMOKIN GUN 133Y
RED TOPLINE MARTA 807
RED SIX MILE HAVOC 296Y
RED LFA PEARL 155X

| PE   | BW | 205d |   |
|------|----|------|---|
| PERF | 91 | 615  | 0 |

| BW  | ww | YW | MILK | TM |
|-----|----|----|------|----|
| 3.5 | 39 | 65 | 22   | 42 |

A large framed, power bull who will put pounds on the ground with the calf crop he leaves behind. Built to travel and able to cover a lot of ground, all traits any cattleman can use.