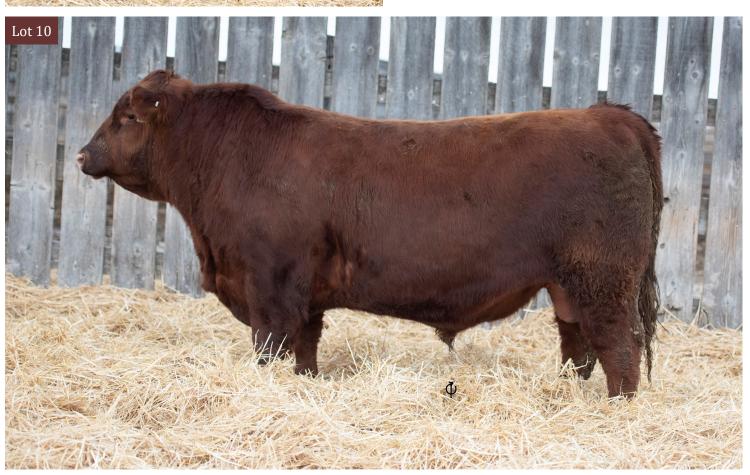

## RED LFA $\mathcal{F}$ arian 743F

**REG NO.** 2052388 | **TATTOO** LFA 743F | **DOB** April 3, 2018

*Lot* **10** 

RED MAC REDEMPTION 106D

**RED LFA INDIGO 509D** 

RED BROWN JYJ REDEMPTION Y1334
RED MAC MISS PEPPY 13N
RED LAURON BEDROCK 30B
RED LFA INDIGO 388B

BW 205d 91 648

BW WW YW MILK TM
2.6 39 74 24 44

**HERDSIRE** Farian is a bull who has all the traits we look for when we're selecting for our own bull pen. Lot 10 is a stout, powerful bull that is phenotypically very correct and easy to look at. Our top indexing Redemption son, this one is hard to sell, but we are confident that he will go on to do great things in someone's herd. **WI 104** 