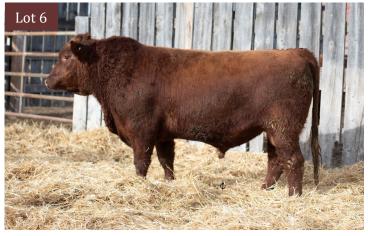

### RED LFA Fiasko 780F

Lot 6

2052412 | LFA 780F

| April 30, 2018

**RED LAURON BEDROCK 30B RED LFA PRECISION 557D** 

RED BIEBER ROLLIN DEEP Y118 RED ALALTA ACRES MISS 35M **RED SIX MILE HAVOC 296Y** RED C.D.PRECISION 52A

BW 205d 84 563

вw ww ΥW MILK TM 1.2 27 49 24 38

Our youngest bull on offer, Fiasko goes back to the hard working Precision cow family. With a nice moderate 84 pound birthweight, Lot 6 is ready to go to work.