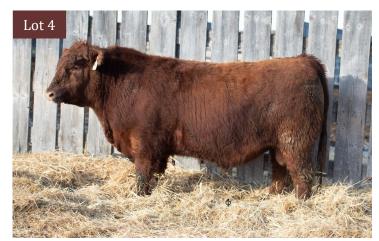

RED LFA Ferrari 771F

Lot 4

2052407 | LFA 771F

| April 18, 2018 RED BIEBER ROLLIN DEEP Y118

**RED LAURON BEDROCK 30B RED LAURON ASTER 59B** 

RED ALALTA ACRES MISS 35M

RED LONE STONE PURSUIT 81W RED FINE LINE ASTER 12T

| P        | BW | 205d |   |
|----------|----|------|---|
| TI<br>TI | 78 | 552  | 0 |

| BW  | ww | YW | MILK | TM |
|-----|----|----|------|----|
| 0.2 | 32 | 55 | 23   | 39 |

Ferrari was a bit of a late bloomer, but is getting better and better with each passing day. His dam, 59B, has given us 4 bull calves and each one has been a standout. Sons have topped the last two sales selling to Drowning Ford Grazing Association and Bill Johnson.