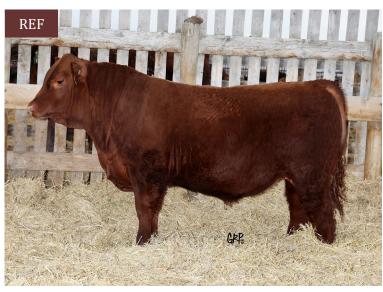

#### **RED MAC REDEMPTION 106D**

REF

1943635 | ZDM 106D | February 5, 2016

**RED BROWN JYJ REDEMPTION Y1334 RED MAC MISS PEPPY 13N** 

RED BECKTON NEBULA P P707 RED JYJ MS JOLENE W16 RED BIG SKY STATEMENT 199 RED MAC MISS SHOWY 93K

| PE   | BW | 205d |
|------|----|------|
| PERF | 84 | 663  |

| BW  | ww | YW | MILK | TM |
|-----|----|----|------|----|
| 0.3 | 37 | 75 | 22   | 41 |

Redemption was purchased in 2017 from Jade & Don Mackenzie of V8U Ranch as the 2nd high selling bull. He checked a lot of boxes for us - a desirable BW, great performance numbers, born out of a proven dam and eye appeal to spare! We've had two calf crops from Redemption and we couldn't be happier with the results. His progeny always rise to the top of the group and we're excited to see what his daughters will do in our herd.