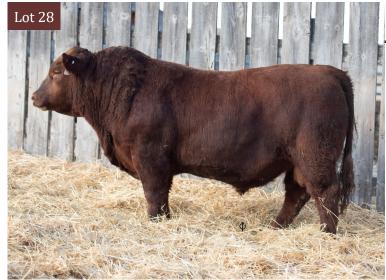

## **RED LFA** $\mathcal{F}$ alcon 714F Lot 28

2052363 | LFA 714F | March 20, 2018

RED LAZY MC GUNNER 137D
RED LFA LAKME 320A

RED LAZY MC GUNNER 144B RED LAZY MC FIREFLY 157A RED SIX MILE INFINITI 245Y RED PIRO LAKME 908W

| PE   | BW | 205d |   |
|------|----|------|---|
| PERF | 84 | 679  | Ü |

| BW  | ww | YW | MILK | TM |
|-----|----|----|------|----|
| 0.7 | 47 | 77 | 20   | 44 |

Falcon is a deep ribbed soggy bull that's hard not to notice in the group. Lot 28 is dark red and is showing great scrotal development. A maternal brother sold to Merle Sturm in 2019. **WI 111** 