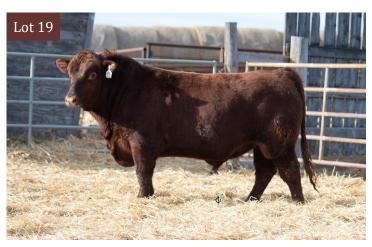

### RED LFA $\mathcal{F}$ airmont 768F

*Lot* **21** 

2052405

LFA 768F

| April 12, 2018 RED SIX MILE SMOKIN GUN 133Y

RED SIX MILE UPPER CUT 209C
RED LFA INDIGO 146X

RED TOPLINE MARTA 807

RED CROWFOOT 6100S RED L4 INDIGO 681R

BW 205d 100 596 BW WW YW MILK TM
2.9 36 59 21 39

Fairmont is bred for performance out of our hard working Indigo 146X cow. This rugged cow bull will get your cows settled in no time.