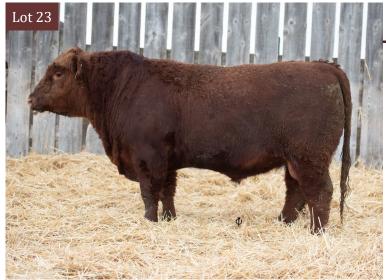

## **RED LFA** $\mathcal{F}$ inlay 706F $\mathcal{L}$ ot 23

2052354 | LFA 706F | March 13, 2018

RED SIX MILE BRANDIN IRON 462C
RED LFA DANA 512D

RED HCG BRANDING IRON RED SIX MILE SHAWNEE 35Z RED LAURON BEDROCK 30B RED LFA DANA 357B

| PE   | BW | 205d |
|------|----|------|
| PERF | 91 | 612  |

| BW  | ww | YW | MILK | TM |
|-----|----|----|------|----|
| 3.2 | 38 | 75 | 19   | 38 |

Finlay's pedigree goes back to the great 3X Dana cow. A strong maternal family with great phenotype, 512D put everything she had into this calf. Check out Lots 5 & 27 to see this bull's potential...same cow family!