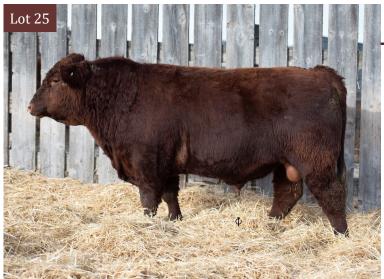

#### **RED LFA** Fenway 744F *Lot* **25**

| LFA 744F | April 3, 2018 2067369

**RED SIX MILE BRANDIN IRON 462C RED LFA FOXYLADY 438C** 

RED HCG BRANDING IRON RED SIX MILE SHAWNEE 35Z RED SIX MILE HAMPTON 612A RED LFA FOXYLADY 288A

| PERF | BW | 205d |
|------|----|------|
| 쮸    | 96 | 607  |

| BW  | ww | YW | MILK | TM |
|-----|----|----|------|----|
| 4.1 | 37 | 68 | 17   | 36 |

Fenway is another powerful Brandin Iron son that will make a great addition to your cattle operation. Out of a nice Hampton daughter with excellent foot and leg structure.