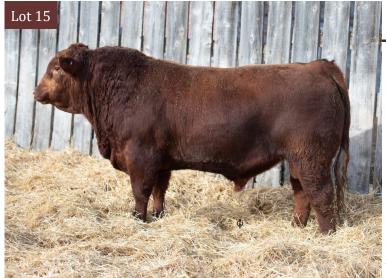

### **RED LFA** Forrest 718F Lot 15

\*

2052366 | LFA 718F | March 22, 2018

RED SIX MILE SMOKIN GUN 133Y

RED SIX MILE UPPER CUT 209C RED LFA LARKY 359B

RED TOPLINE MARTA 807
RED LFA NORSE PRINCE 103W
RED LFA LARKY 87W

| PE   | BW | 205d |
|------|----|------|
| PERF | 70 | 611  |

| BW   | ww | YW | MILK | TM |
|------|----|----|------|----|
| -2.2 | 36 | 59 | 26   | 44 |

**HEIFER BULL** Forrest is gem of a bull whose dam is a no miss heifer bull producer. Her four calves have an average BW of 73 pounds and they always wean off at the top of the pen. Long, smooth & correct, just like his maternal brother who was a sale feature to Schlenker Farms last year.