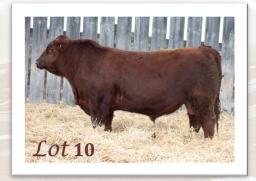

## RED LFA $\mathcal{F}$ arian 743F

**REG NO.** 2052388 | **TATTOO** LFA 743F | **DOB** April 3, 2018

*Lot* **10** 

RED MAC REDEMPTION 106D

**RED LFA INDIGO 509D** 

RED BROWN JYJ REDEMPTION Y1334
RED MAC MISS PEPPY 13N
RED LAURON BEDROCK 30B
RED LFA INDIGO 388B

BW 205d 91 648

BW WW YW MILK TM
2.6 39 74 24 44

**HERDSIRE** Farian is a bull who has all the traits we look for when we're selecting for our own bull pen. Lot 10 is a stout, powerful bull that is phenotypically very correct and easy to look at. Our top indexing Redemption son, this one is hard to sell, but we are confident that he will go on to do great things in someone's herd. **WI 104** 