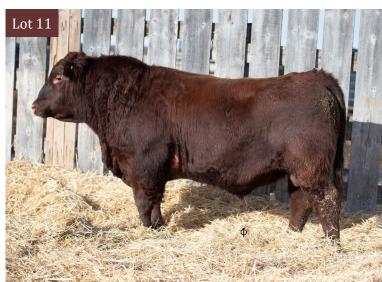

#### RED LFA Farock 730F *Lot* **11**

2052378 | LFA 730F | March 30, 2018

**RED SIX MILE HAMPTON 612A RED LAURON BLACKBIRD 104B** 

**RED NBAR HAMLEY S913** RED SOO LINE COUNTESS 6125 RED BIEBER ROLLIN DEEP Y118 RED LAURON BLACKBIRD 20S

| PE   | BW | 205d | - |
|------|----|------|---|
| PERF | 78 | 647  | C |

| BW  | ww | YW | MILK | TM |
|-----|----|----|------|----|
| 0.1 | 33 | 53 | 24   | 41 |

Farock was born on one of the coldest days in 2018 and unfortunately lost some of his ears. His performance didn't seem to suffer and he weaned off at an impressive 647 pounds. A maternal brother resides with David Jans and both maternal sisters have been retained in herd. WI 106