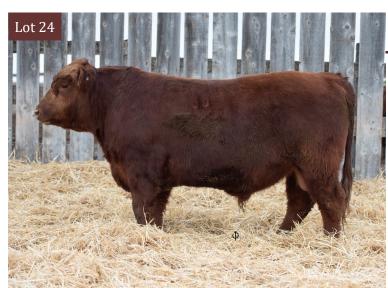

### RED LFA Falko 719F

Lot **24** 

2052367 | LFA 719F | March 22, 2018

**RED SIX MILE BRANDIN IRON 462C RED LFA PEARL 151X** 

RED HCG BRANDING IRON RED SIX MILE SHAWNEE 35Z RED CROWFOOT 6100S RED L4 PEARL 623R

| PE   | BW | 205d |   |
|------|----|------|---|
| PERF | 82 | 580  | Č |

| BW  | ww | YW | MILK | TM |
|-----|----|----|------|----|
| 0.2 | 26 | 52 | 19   | 32 |

A moderate framed bull who gets his stoutness from his Brandin Iron sire. A good solid bull out of a proven cow who has sold sons to Bluefield Grazing and Ryan French.