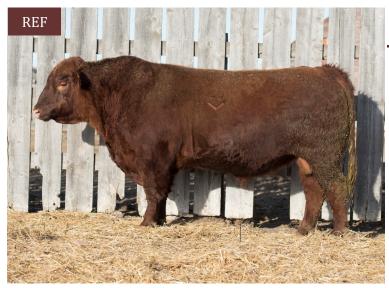

#### **RED LAZY MC GUNNER 137D**

REF

1921090 | CBM 137D |

February 24, 2016

**RED LAZY MC GUNNER 144B RED LAZY MC FIREFLY 157A** 

RED LAZY MC TROOPER 21Y RED LAZY MC STAR 185M RED LAZY MC EYE SPY 64Y RED LAZY MC FIREFLY 78R

| PE   | BW | 205d |
|------|----|------|
| PERF | 82 | 671  |

| ! | BW   | ww | YW | MILK | TM |
|---|------|----|----|------|----|
| i | -0.7 | 42 | 71 | 18   | 39 |

Gunner was the high selling yearling bull at Lazy MC's sale in 2017 and was purchased for number of reasons. A great EPD profile, a moderate 82 pound birthweight and a 15.02in<sup>2</sup> ribeye area really caught our attention. We sampled Gunner on a handful of select cows are quite pleased with the results.