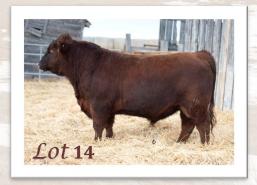

## **RED LFA** $\mathcal{F}$ risco 753F

*Lot* 14

**REG NO.** 2052395 | **TATTOO** LFA 753F | **DOB** April 7, 2018

RED SIX MILE UPPER CUT 209C RED LFA LILLIAN 425C RED SIX MILE SMOKIN GUN 133Y
RED TOPLINE MARTA 807
RED SIX MILE HAMPTON 612A
RED LFA LILLIAN 308A

| PE   | BW | 205d |
|------|----|------|
| PERF | 94 | 605  |

| BW  | ww | YW | MILK | TM |
|-----|----|----|------|----|
| 4.6 | 38 | 65 | 23   | 42 |

Frisco is a fancy **HERD BULL** in the making who has really turned it on since weaning. Our second highest gainer on feed last winter, he hasn't skipped a beat all summer, and is still outpacing his contemporaries this winter. If you background your calf crop, take a good look at Frisco. Sure to be a head turner come sale day. Don't miss out on Lot 14.