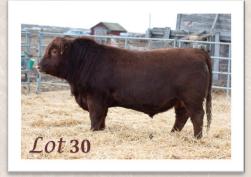

## **RED LFA** $\mathcal{F}$ elix 777F

Lot 30

**RED LAZY MC GUNNER 137D RED LAURON DALMISTU 95C**  **REG NO.** 2067361 | **TATTOO** LFA 777F | **DOB** April 25, 2018

| RED LAZY MC GUNNER 144B      |
|------------------------------|
| RED LAZY MC FIREFLY 157A     |
| RED MAC PACKER 136Z          |
| DED I ALIDON HM DAI MISTIL 5 |

| PE   | BW | 205d |
|------|----|------|
| PERF | 87 | 667  |

| 뛰    | BW  | ww | YW | MILK | TM |
|------|-----|----|----|------|----|
| EPDs | 0.1 | 44 | 71 | 19   | 41 |

Felix is a bull who exhibits extreme natural thickness and fleshing ability. A moderate framed bull from a well put together Packer dam we purchased from the Chinook Sale a few years back. Dalmistu 95C was a natural calf from a 13 year old cow so we expect some longevity to carry on through these genetics. We like to buy in a few heifers every year to keep our genetics fresh and we always admired the performance of the Packer calves. WI 108