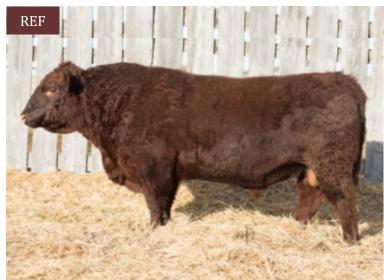

#### **RED SIX MILE UPPER CUT 209C**

REF

1873008

SIXM 209C

| February 25, 2015

**RED SIX MILE SMOKIN GUN 133Y RED TOPLINE MARTA 807** 

RED SIX MILE WIND CHILL 828W RED SIX MILE GLORIA 746W RED FINE LINE MULBERRY 26P RED VARA MARTA 103J

| PE   | BW | 205d |
|------|----|------|
| PERF | 87 | 789  |

| BW  | ww | YW | MILK | TM |
|-----|----|----|------|----|
| 2.1 | 46 | 74 | 26   | 49 |

Upper Cut is a son out of Six Mile's Smokin Gun sire that caught our eye on sale day. He's an attractive, deep red sire that stamps his calves with the same style and pattern. He has been Mr. Consistency for us so far. 56 progeny to date that average 84 pounds at birth and come in at weaning with an average WI of 101. Bulls or heifers...he does both equally