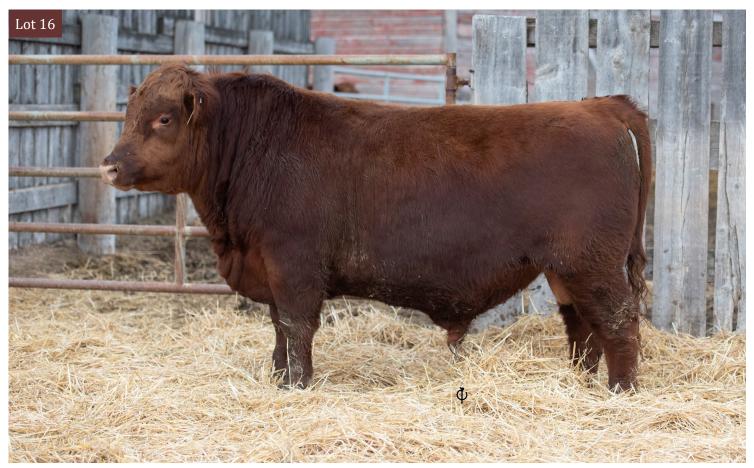

## RED LFA Flynt 736F

Lot 16

\*

RED SIX MILE UPPER CUT 209C RED LFA PEARL 333A RED SIX MILE SMOKIN GUN 133Y RED TOPLINE MARTA 807

REG NO.

RED SIX MILE INFINITI 245Y RED L4 PEARL 550R

2052385 | **TATTOO** LFA 736F | **DOB** 

| PERF | BW | 205d | Ę |
|------|----|------|---|
| 쮸    | 90 | 704  | 5 |

|   | BW  | ww | YW | MILK | TM |
|---|-----|----|----|------|----|
| 5 | 2.1 | 45 | 72 | 26   | 49 |

Another powerful Upper Cut son, Flynt goes back to the hard working Pearl family, whose roots trace back to the Red Geis Poundmaker sire. An attractive bull who comes by it naturally from his mother, Lot 16 needs to be seen to be appreciated for his power & soundness. They don't come much soggier! Flynt also carries an all Canadian pedigree…just an added bonus to this outstanding **HERDSIRE** prospect! **WI 114** 