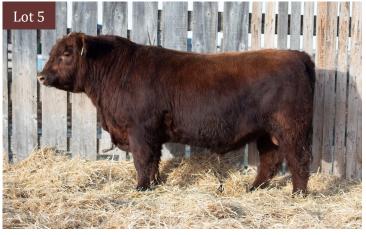

### RED LFA Fairway 776F

Lot 5

2052410

LFA 776F

| April 24, 2018

**RED LAURON BEDROCK 30B RED LFA DANA 511D** 

RED BIEBER ROLLIN DEEP Y118 RED ALALTA ACRES MISS 35M RED SIX MILE BOMB PROOF 176B RED PIRO DANA 003X

вw ww ΥW MILK TM 1.1 34 64 27 44

**HEIFER BULL** Fairway 776F has the birthweight and shape to be a predictable easy calving bull. Dark red and a great haircoat complete the package. WI 104