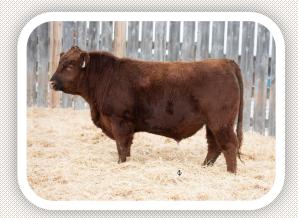

#### **RED MAC REDEMPTION 106D**

REF

1943635 | ZDM 106D | February 5, 2016

**RED BROWN JYJ REDEMPTION Y1334 RED MAC MISS PEPPY 13N** 

RED BECKTON NEBULA P P707 RED JYJ MS JOLENE W16 RED BIG SKY STATEMENT 199 RED MAC MISS SHOWY 93K

| PE   | BW | 205d |
|------|----|------|
| PERF | 84 | 663  |

| BW  | ww | YW | MILK | TM |
|-----|----|----|------|----|
| 0.3 | 37 | 75 | 22   | 41 |

Redemption was purchased in 2017 from Jade & Don Mackenzie of V8U Ranch as the 2nd high selling bull. He checked a lot of boxes for us - a desirable BW, great performance numbers, born out of a proven dam and eye appeal to spare! We've had two calf crops from Redemption and we couldn't be happier with the results. His progeny always rise to the top of the group and we're excited to see what his daughters will do in our herd.