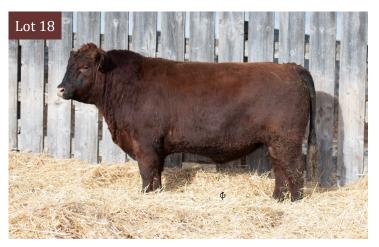

### RED LFA Figaro 721F

*Lot* **18** 

2052370

LFA 721F

| March 25, 2018

RED SIX MILE UPPER CUT 209C

RED SIX MILE SMOKIN GUN 133Y RED TOPLINE MARTA 807

RED SIX MILE HAVOC 296Y RED LFA NORMA 48U

| PE   | BW | 205d |
|------|----|------|
| PERF | 87 | 625  |

**RED LFA CHERUB 326A** 

| <u> </u> | BW  | ww | YW | MILK | TM |
|----------|-----|----|----|------|----|
| EBD.     | 1.2 | 42 | 68 | 23   | 44 |

Lot 18 comes from a long line of maternal cows. His dam was designated **PREMIER** in 2019. All three daughters have been retained in herd and Figaro should leave you a gorgeous set of replacement heifers. Unfortunately, we lost 326A last winter, so this is your only chance to get a bull from these proven genetics. **WI 100** 