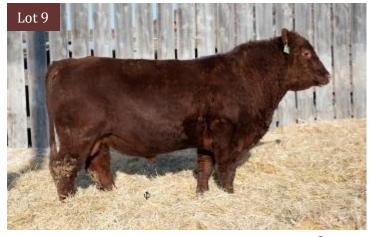

#### RED LFA Giorgio 871G

Lot 9

2108021 | LFA 871G | April 7, 2019

RED LAURON BEDROCK 30B RED L4 DELIGHT 645R RED BIEBER ROLLIN DEEP Y118
RED ALALTA ACRES MISS 35M
RED L4 PAYOUT 147N
RED L4 JULIA 104M

BW 205d 84 642

| П | BW   | ww | YW | MILK<br>30 | CE  |
|---|------|----|----|------------|-----|
| 2 | -0.2 | 37 | 64 | 30         | 3.0 |

- ◆ Dark red bull who has the shape and birth weight to calve easily, WI 106
- Delight 645R is still producing at 16 years of age and has 3 heifers retained in our herd
- ♦ Recommended for larger heifers and cows