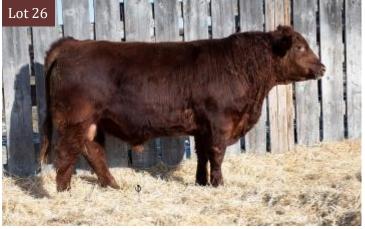

Lot 26

2108016 | LFA 864G | April 5, 2019

**RED SIX MILE UPPER CUT 209C RED TG REGAL 33T** 

RED SIX MILE SMOKIN GUN 133Y RED TOPLINE MARTA 807 RED FABULOUS FRONT LINE 315N

RED CR REGAL BOOM 81

| PERF | BW | 205d | EPDs | BW  | ww | YW | MILK | CE   |
|------|----|------|------|-----|----|----|------|------|
| 쮸    | 92 | 596  | Ds   | 2.4 | 34 | 54 | 24   | -1.0 |

- ♦ There's longevity in Galant's blood. His Regal dam is still producing here at 14 years of age.
- He's a nicely put together ranch bull that's built to travel well in large pastures and features an all Canadian pedigree
- Recommended for cows