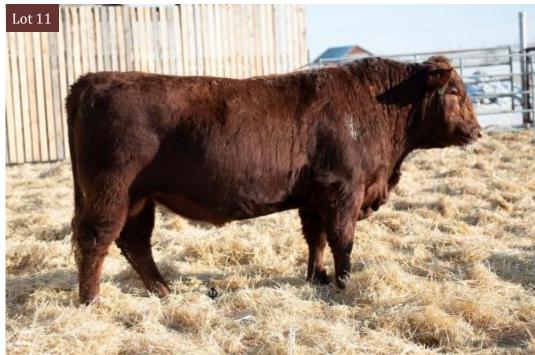

#### RED LFA Galaxy 820G

*Lot* **11** 

RED LFA Gabe 872G *Lot* **12** 

| April 7, 2019

2107976

LFA 820G

March 24, 2019

**RED MAC REDEMPTION 106D RED LFA PEARL 329A** 

RED BROWN JYJ REDEMPTION Y1334 RED MAC MISS PEPPY 13N RED LFA NORSE PRINCE 103W

RED TG PEARL 229T

| PE   | BW | 205d |
|------|----|------|
| PERF | 96 | 682  |

| BW  | ww | YW | MILK | CE  |
|-----|----|----|------|-----|
| 3.3 | 44 | 81 | 26   | 0.0 |

| BW  | ww | YW | MILK | CE   |
|-----|----|----|------|------|
| 4.4 | 47 | 85 | 25   | -3.0 |

- ♦ Sale feature WI 113
- ♦ A bull with lots of eye appeal who resembles his sire. He is thick, long & has a nice hip.
- ♦ Melte 608E is a cow that is showing real promise. Gabe's an impressive bull for her first calf. She also has a Bedrock daughter that weaned with a 106 index this year. Nice to see young cows outperform while bred to various bulls!
- ♦ Recommended cow bull