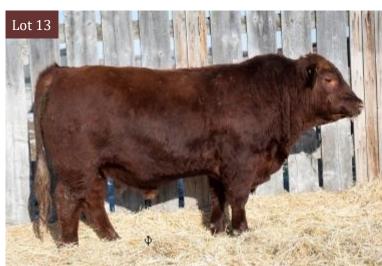

#### RED LFA Gatsby 842G Lot 13

2107991 | LFA 842G | March 30, 2019

RED MAC REDEMPTION 106D
RED LFA CHERUB 655E

RED BROWN JYJ REDEMPTION Y1334 RED MAC MISS PEPPY 13N RED SIX MILE UPPER CUT 209C RED LFA CHERUB 346A

BW 205d FP 83 672

| BW  | ww | YW | MILK | CE  |
|-----|----|----|------|-----|
| 1.8 | 47 | 82 | 23   | 3.0 |

- ♦ WI 112
- ◆ Another Redemption son with noteworthy EPDS, lots of eye appeal and impressive growth
- ◆ Cherub 655E has been a consistent producer of moderate birth weight calves with an avg of 84 lbs on her progeny
- Recommended for larger heifers and cows