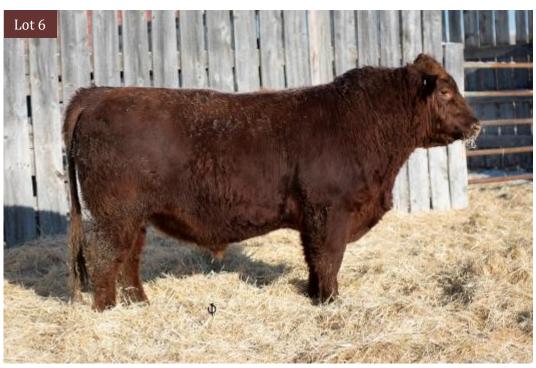

#### RED LFA Genesis 812G

Lot 5

RED LFA Gilligan 870G

Lot 6

2107967

LFA 812G

March 21, 2019

RED LAURON BEDROCK 30B
RED LFA INDIGO 253Z

2108018

LFA 870G | April 6, 2019

RED LAURON BEDROCK 30B

RED PIRO DANA 003X

RED BIEBER ROLLIN DEEP Y118 RED ALALTA ACRES MISS 35M RED FINE LINE MULBERRY 26P RED PIRO DANA 411P

| ΡE | BW | 205d |
|----|----|------|
| 쮸  | 72 | 599  |

| BW  | ww | YW | MILK | CE  |
|-----|----|----|------|-----|
| 1.0 | 38 | 71 | 28   | 3.5 |

- ♦ Sale feature WI 100
- Bedrock's best heifer bull prospect with some added frame, length and performance
- Dana 003X has left us a long list of heifers in her lifetime, many of which have been retained in herd