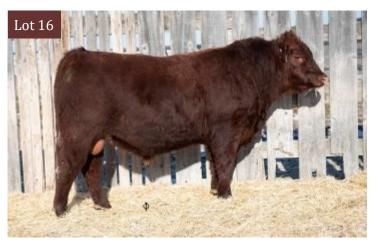

#### RED LFA Gonzaga 805G

*Lot* **16** 

2107960 | LFA 805G | March 15, 2019

RED MAC REDEMPTION 106D

RED MAC MISS PEPPY 13N
RED SIX MILE HAVOC 296Y
RED PIRO DANA 003X

**RED LFA DANA 357B** 

RED BROWN JYJ REDEMPTION Y1334

- ◆ Redemption does a fantastic job of moderating frame while stamping his progeny with length, depth and a nice hip
- ◆ Gonzaga is a dark red cow bull out of our very maternal and eye appealing Dana cow family
- ◆ A maternal brother sold to Hays Stock Grazing Association in 2020