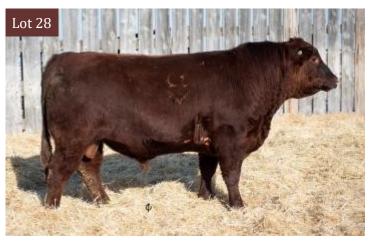

#### RED LFA Griffin 850G

Lot 28

2108001

| LFA 850G

| March 31, 2019 RED SIX MILE SMOKIN GUN 133Y

RED SIX MILE UPPER CUT 209C
RED LFA DELILA 515D

RED TOPLINE MARTA 807
RED LAURON BEDROCK 30B
RED LFA DELILA 370B

BW 205d 87 599

| BW  | ww | YW | MILK | CE  |
|-----|----|----|------|-----|
| 1.2 | 38 | 64 | 24   | 3.0 |

- Griffin has the traditional Angus look. He's eye appealing, dark red and moderately framed
- ◆ Delia 515D is averaging 85 pounds on her calves at birth and indexing 102 at weaning
- ♦ Recommended cow bull