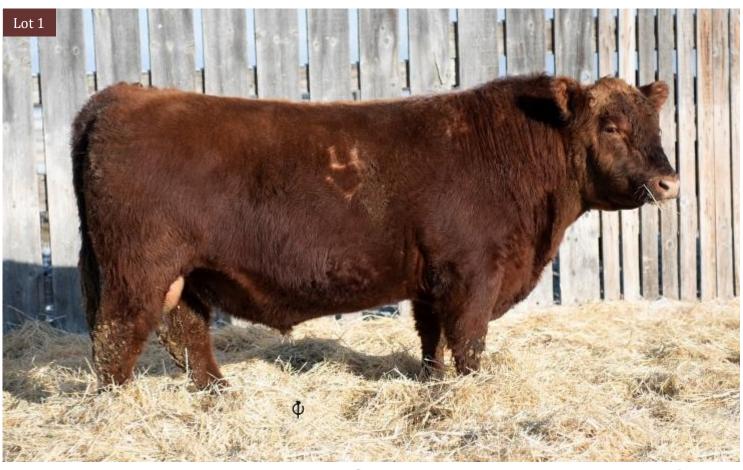

#### RED LFA Georgie 847G

Lot 1

**REG NO.** 2107998 | **TATTOO** LFA 847G | **DOB** March 30, 2019

**RED SIX MILE BRANDIN IRON 462C RED LFA PEARL 300A** 

RED HCG BRANDING IRON RED SIX MILE SHAWNEE 35Z RED SIX MILE HAVOC 296Y RED L4 PEARL 623R

| PE | BW | 205d |
|----|----|------|
| R  | 99 | 643  |

| BW  | ww | YW | MILK | CE   |
|-----|----|----|------|------|
| 3.5 | 37 | 70 | 19   | -2.0 |

- ♦ Sale feature & herd bull candidate WI 104
- ◆ This outstanding son of Brandin Iron carries his sire's muscle, thickness & dimension from one end to the other
- ♦ If you sell your calves by the pound take a look at Georgie 847G
- Recommended for cows