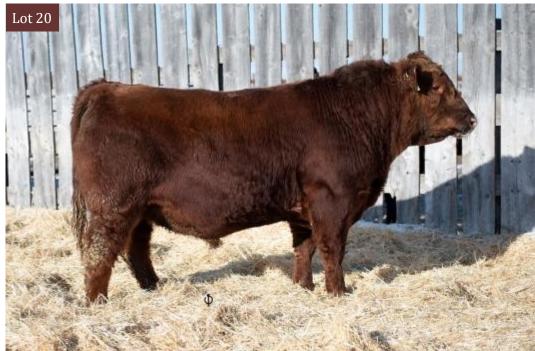

#### RED LFA Gordy 811G

Lot 20

RED LFA Gunther 838G

Lot 21

2107966 | LFA 811G |

FA 811G | March 21, 2019 | TV

RED SIX MILE ELIMINATOR 158E
RED LFA CASSIE 322A

PEAK DOT ELIMINATOR 100Z RED SIX MILE FANNY 460Z RED SIX MILE HAVOC 296Y RED LFA CASSIE 153X

| PΕ   | BW | 205d |
|------|----|------|
| PERF | 78 | 582  |

| BW  | ww | YW | MILK | CE   |
|-----|----|----|------|------|
| 3.4 | 43 | 82 | 22   | -2.5 |

2107994 | LFA 838G

RED SIX MILE ELIMINATOR 158E

- ◆ Sale feature cow bull
- ♦ Bambi is a picture perfect cow with a fantastic udder. She stamps her bulls with added width and depth while maintaining structural correctness
- ◆ Her feature bull last year sold to Behrman Farms
- ◆ Great maternal background in these genetics with 163Y (Elite)