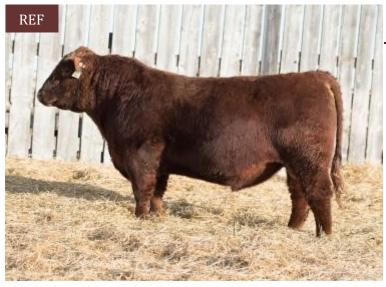

#### RED SIX MILE BRANDIN IRON 462C REF

1858452 | SIXM 462C | March 22, 2015

RED HCG BRANDING IRON
RED SIX MILE SHAWNEE 35Z

RED HXC BIG IRON 0024X RED HXC JAYLO LB136

RED BENCHMARK BETTER BEEF RED SIX MILE SHAWNEE 116T

| PE   | BW | 205d |
|------|----|------|
| PERF | 84 | 663  |

|   | BW  | ww | YW | MILK | CE  |
|---|-----|----|----|------|-----|
| 5 | 2.7 | 35 | 77 | 16   | 1.0 |

Brandin Iron has exceeded our expectations and we are so pleased with the stylish progeny he's left us. Based on the merit of his dam's pedigree, we're now seeing the long term impact his daughters are having in our herd. This is the last set of sons we'll have on offer from Brandin Iron 462c.