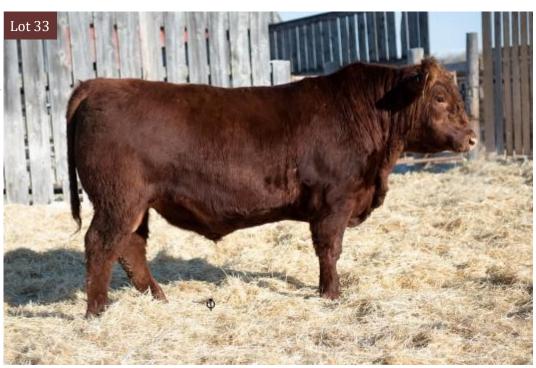

#### RED LFA Gilbert 819G

Lot 32

RED LFA Gus 845G

*Lot* **33** 

2107973

LFA 819G

March 24, 2019

RED JEWEL UPSHOT 125D RED LFA PEARL 610E MAC UPSHOT 118B RED JEWEL MISS CHEROKEE 27X RED LAURON BEDROCK 30B RED LFA PEARL 440C

BW 205d 84 647

| BW  | ww | YW | MILK | CE  |
|-----|----|----|------|-----|
| 1.7 | 41 | 76 | 28   | 0.0 |

2107992 | LFA 845G

RED JEWEL UPSHOT 125D

RED LFA PEARL 649E

86 580

G | March 30, 2019

MAC UPSHOT 118B

RED JEWEL MISS CHEROKEE 27X

RED SIX MILE BRANDIN IRON 462C

RED LFA PEARL 333A

| BW  | ww | YW | MILK | CE   |
|-----|----|----|------|------|
| 3.0 | 35 | 70 | 23   | -6.0 |

- Upshots progeny really excelled on feed with his group of sons averaging an index of 116
- ◆ Gus managed an on feed index of 119 himself. He is thick, deep and stands on a wide base.
- Performance runs deep in these pedigrees with many of our cow lines tracing back to our original female purchases from L4 Ranches
- ◆ Recommended for larger heifers and cows