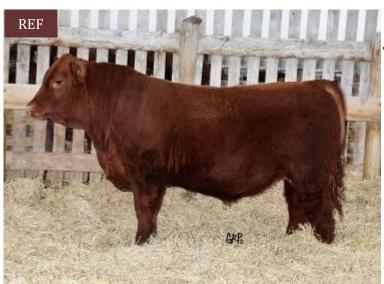

#### **RED MAC REDEMPTION 106D**

REF

1943635 | ZDM 106D

February 5, 2016

RED MAC MISS PEPPY 13N

RED BECKTON NEBULA P P707 RED JYJ MS JOLENE W16 RED BIG SKY STATEMENT 199 RED MAC MISS SHOWY 93K

| PE   | BW | 205d |
|------|----|------|
| PERF | 84 | 663  |

| BW  | ww | YW | MILK | CE  |
|-----|----|----|------|-----|
| 1.1 | 37 | 76 | 22   | 8.0 |

Redemption was purchased in 2017 from Jade & Don Mackenzie of V8U as the 2nd high selling bull. He checked a lot of boxes for us - a desirable birth weight, great performance numbers, born out of a proven dam and eye appeal to spare! We've had three calf crops from Redemption and we couldn't be happier with the results.