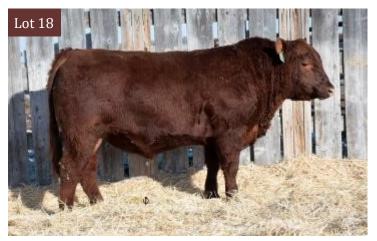

#### RED LFA Gillis 854G

*Lot* **18** 

RE

RED LFA Galveston 879G

| LFA 879G

Lot 19

2108005 | LFA 854G | April 2, 2019

RED MAC REDEMPTION 106D

**RED LFA INDIGO 667E** 

RED BROWN JYJ REDEMPTION Y1334 RED MAC MISS PEPPY 13N

RED SIX MILE BRANDIN IRON 462C RED LFA INDIGO 367B

81 560 BW W

BW WW YW MILK CE 1.6 29 61 19 4.0 RED MAC REDEMPTION 106D
RED LFA FOXYLADY 644E

- ♦ A couple of low birth weight Redemption sons
- ◆ They are two very similar, eye appealing, easy keeping half brothers
  - ♦ Recommended for use on your heifers or cows

- ◆ Eliminator gave us more daughters than sons in his first year of use. But, the sons we got are good ones!
- Gordy is a deep sided, showy bull that packs his frame with muscle
- **♦** Recommended for cows