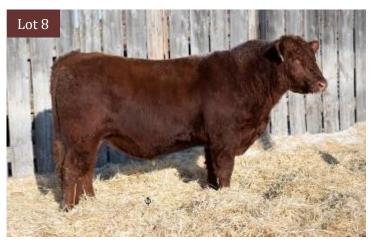

**RED LFA** *G*ranville 828G

Lot 8

2107982 | LFA 828G | March 26, 2019

RED LAURON BEDROCK 30B

**RED GOAD MARIA 113'14** 

RED BIEBER ROLLIN DEEP Y118 RED ALALTA ACRES MISS 35M

RED DMM GLESBAR BARNDANCE 35X RED CINDER MARIA 933U

| PE | BW | 205d | EPDs | BW  |
|----|----|------|------|-----|
| R  | 92 | 616  | Ds   | 1.9 |

| BW  | ww | YW | MILK | CE  |
|-----|----|----|------|-----|
| 1.9 | 36 | 67 | 29   | 1.0 |

- ♦ WI 100
- ♦ A smooth shouldered bull that stands on a solid foot. He will add length & calve easily while maintaining growth
- ◆ Maria was purchased out of the 2014 Red Roundup sale to inject some fresh genetics into our herd
- ♦ Recommended cow bull