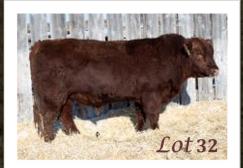

- ◆ Sale Feature WI 108, highest gaining bull on feed indexing 129
- Gilbert is a dark red, smooth shouldered, long spined free moving bull
- ♦ Out of a first calf heifer with a bright future ahead of her. Pearl 610E weaned an Upper Cut son this year with a weaning index of 113. Consistent performance is found in these cow lines. Pearl's granddam (623R) is also in Lot 1's pedigree
- ◆ Recommended for larger heifers and cows

#### RED LFA Gilbert 819G

Lot 32

RED LFA Gus 845G

*Lot* **33** 

2107973

LFA 819G

March 24, 2019

RED JEWEL UPSHOT 125D RED LFA PEARL 610E MAC UPSHOT 118B RED JEWEL MISS CHEROKEE 27X RED LAURON BEDROCK 30B RED LFA PEARL 440C

BW 205d 84 647

| BW  | ww | YW | MILK | CE  |
|-----|----|----|------|-----|
| 1.7 | 41 | 76 | 28   | 0.0 |

2107992 | LFA 845G

RED JEWEL UPSHOT 125D

RED LFA PEARL 649E

86 580

G | March 30, 2019

MAC UPSHOT 118B