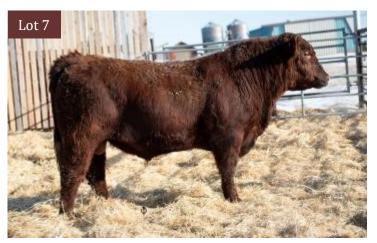

#### RED LFA Guinness 804G

Lot 7

2107961 | LFA 804G | March 15, 2019

RED LAURON BEDROCK 30B
RED LAURON ASTER 59B

RED BIEBER ROLLIN DEEP Y118
RED ALALTA ACRES MISS 35M
RED LONE STONE PURSUIT 81W
RED FINE LINE ASTER 12T

BW 205d 96 667

| BW  | ww | YW | MILK | CE   |
|-----|----|----|------|------|
| 3.1 | 50 | 84 | 24   | -1.0 |

- ♦ WI 109 highest gaining Bedrock son on feed indexing 109
- ♦ Dark red bull that will add the calving ease of Bedrock with the performance we've come to expect from Aster 59B
- To date all of Guinness' siblings have been bulls which have sold through our sale
- ♦ Recommended cow bull