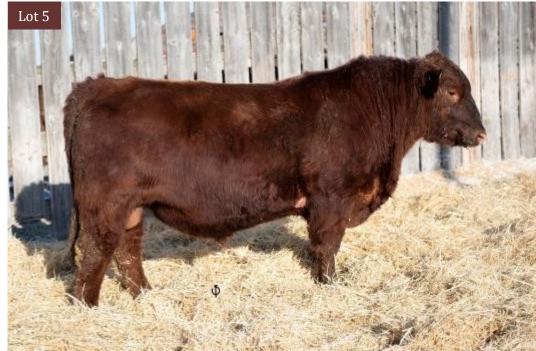

#### RED LFA Genesis 812G

Lot 5

RED LFA Gilligan 870G

Lot 6

2107967

LFA 812G

March 21, 2019

RED LAURON BEDROCK 30B
RED LFA INDIGO 253Z

RED BIEBER ROLLIN DEEP Y118 RED ALALTA ACRES MISS 35M RED LFA NORSE PRINCE 103W RED L4 INDIGO 681R

| PE   | BW | 205d |
|------|----|------|
| PERF | 85 | 727  |

| BW  | ww | YW | MILK | CE  |
|-----|----|----|------|-----|
| 1.3 | 50 | 85 | 32   | 1.0 |

- ◆ Sale Feature WI 123, top indexing bull at weaning
- ◆ Genesis is as long spined and free moving as they come. Add in his moderate 85 pound birth weight and you get the complete Herd Sire Package
- ♦ Indigo 253Z has been designated Elite by the CAA since 2018 and has produced many notable sons including one to J Bar J last year and an excellent footed bull to Niwa Ranching in 2017
- ◆ Needs to be seen to be appreciated
- ♦ Recommended cow bull