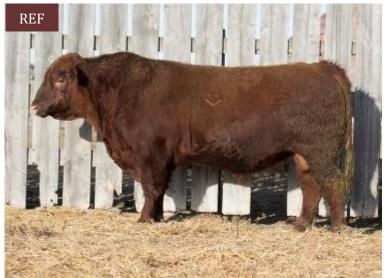

#### **RED LAURON BEDROCK 30B**

REF

1805314 | RLH 30B

February 1, 2014

RED BIEBER ROLLIN DEEP Y118
RED ALALTA ACRES MISS 35M

RED BIEBER ROOSEVELT W384 RED BIEBER TILLY 303S RED SHODEREE BUSTER 9J RED ALALTA ACRES KANDI 11K

| PE   | BW | 205d |
|------|----|------|
| PERF | 78 | 671  |

| BW   | ww | YW | MILK | CE  |
|------|----|----|------|-----|
| -1.3 | 32 | 64 | 33   | 9.0 |

"Bedrock is a bull you can build a herd on!" He was our choice of the Rollin Deep sons on offer in 2015. This \$20,000 calving ease bull has lived up to our expectations and then some. We've been waiting for the right bull to come along who can sire a strong consistent calving ease line of cattle and I think we've found him in Bedrock.