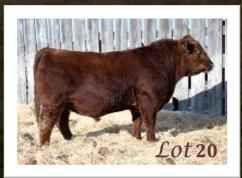

#### RED LFA Gordy 811G

Lot 20

RED LFA Gunther 838G

Lot 21

2107966 | LFA 811G |

FA 811G | March 21, 2019 | TV

RED SIX MILE ELIMINATOR 158E
RED LFA CASSIE 322A

PEAK DOT ELIMINATOR 100Z RED SIX MILE FANNY 460Z RED SIX MILE HAVOC 296Y RED LFA CASSIE 153X

| PΕ   | BW | 205d |
|------|----|------|
| PERF | 78 | 582  |

| BW  | ww | YW | MILK | CE   |
|-----|----|----|------|------|
| 3.4 | 43 | 82 | 22   | -2.5 |

2107994 | LFA 838G

RED SIX MILE ELIMINATOR 158E

- ◆ Sale feature cow bull
- ♦ Bambi is a picture perfect cow with a fantastic udder. She stamps her bulls with added width and depth while maintaining structural correctness
- ◆ Her feature bull last year sold to Behrman Farms
- ◆ Great maternal background in these genetics with 163Y (Elite)