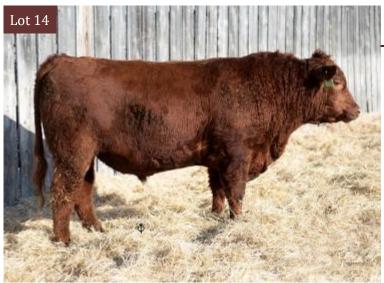

#### RED LFA Gaston 808G Lot 14

2107963 | LFA 808G | March 19, 2019

RED MAC REDEMPTION 106D
RED LAURON BLACKBIRD 184E

RED BROWN JYJ REDEMPTION Y1334 RED MAC MISS PEPPY 13N

RED KBJ MAUI 904C RED LAURON BLACKBIRD 94A

| PE   | BW | 205d |  |
|------|----|------|--|
| PERF | 88 | 692  |  |

| BW  | ww | YW | MILK | CE   |
|-----|----|----|------|------|
| 3.8 | 54 | 94 | 23   | -1.0 |

- ♦ WI 115
- ♦ Blackbird was purchased to add outcross genetics to our herd. It's rewarding to see your selection process working when she manages an average WI of 110 on her first two bulls!
- ♦ Recommended cow bull