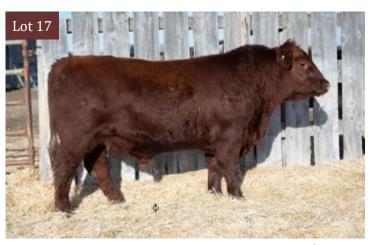

RED LFA Gilmore 837G

*Lot* **17** 

2107987 | LFA 837G | March 29, 2019

RED MAC REDEMPTION 106D

RED LFA CHERUB 654E

RED BROWN JYJ REDEMPTION Y1334
RED MAC MISS PEPPY 13N
RED SIX MILE UPPER CUT 209C
RED LFA CHERUB 326A

| PE   | BW | 205d |
|------|----|------|
| PERF | 83 | 655  |

| BW  | ww | YW | MILK | CE  |
|-----|----|----|------|-----|
| 1.4 | 45 | 79 | 22   | 4.0 |

- ♦ WI 109
- A nicely put together bull with a moderate birth weight and an above average weaning index out of our Cherub cow family
- ♦ Recommended for larger heifers and cows