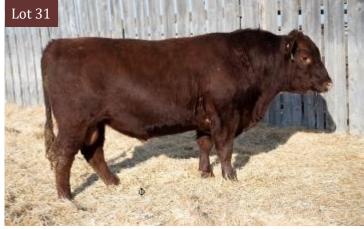

RED LFA Gretzky 881G

Lot 31

2108029

RED JEWEL UPSHOT 125D

MAC UPSHOT 118B

LFA 881G | April 13, 2019

RED IEWEL MISS CHEROKEE 27X

RED LAURON BEDROCK 30B RED LAURON MISSY 62C

BW 205d 73 585

**RED LFA MISSY 640E** 

| BW  | ww | YW | MILK | CE  |
|-----|----|----|------|-----|
| 0.7 | 32 | 63 | 27   | 2.0 |

- ♦ We used Upshot heavily on heifers his first year. We were very pleased that everything he was bred to calved easily
- ◆ With his smooth lines and a modest 73lbs BW, Gretzky is sure to score with your heifers!
- ♦ Recommended for your heifers or cows