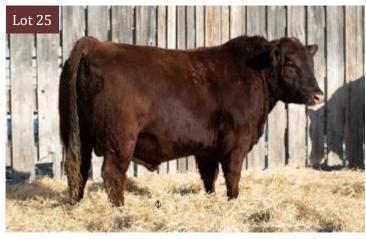

**RED SIX MILE UPPER CUT 209C** 

**RED LFA PEARL 377B** 

March 27, 2019 RED SIX MILE SMOKIN GUN 133Y **RED TOPLINE MARTA 807** RED SIX MILE HAVOC 296Y

RED L4 PEARL 623R

| PERF | BW  | 205d |
|------|-----|------|
| 쮸    | 102 | 592  |

| BW  | ww | YW | MILK | CE   |
|-----|----|----|------|------|
| 4.9 | 39 | 63 | 21   | -8.0 |

- ♦ A little extra birth weight on this athletic, free moving well muscled bull
- ♦ Recommended cow bull

RED LFA Galant 864G