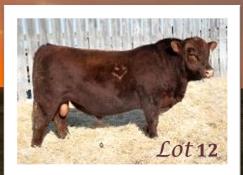

2108020 LFA 872G

**RED MAC REDEMPTION 106D** 

**RED LFA MELTE 608E** 

RED BROWN JYJ REDEMPTION Y1334 RED MAC MISS PEPPY 13N

RED SIX MILE UPPER CUT 209C RED LFA MELTE 362B

| PE | BW | 205d |
|----|----|------|
| 끾  | 92 | 682  |

| BW  | ww | YW | MILK | CE   |
|-----|----|----|------|------|
| 4.4 | 47 | 85 | 25   | -3.0 |

- ♦ Sale feature WI 113
- ♦ A bull with lots of eye appeal who resembles his sire. He is thick, long & has a nice hip.
- ♦ Melte 608E is a cow that is showing real promise. Gabe's an impressive bull for her first calf. She also has a Bedrock daughter that weaned with a 106 index this year. Nice to see young cows outperform while bred to various bulls!
- ♦ Recommended cow bull