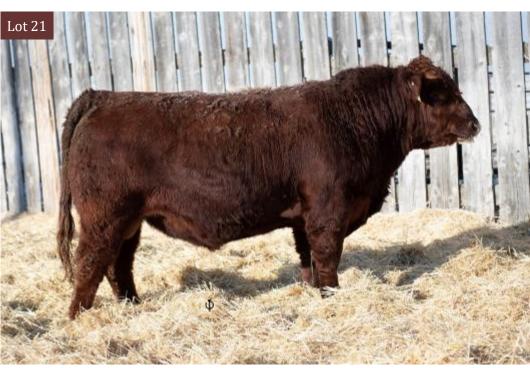

#### RED LFA Gordy 811G

Lot 20

RED LFA Gunther 838G

Lot 21

2107966 | LFA 811G |

FA 811G | March 21, 2019 | TV

RED SIX MILE ELIMINATOR 158E
RED LFA CASSIE 322A

PEAK DOT ELIMINATOR 100Z RED SIX MILE FANNY 460Z RED SIX MILE HAVOC 296Y RED LFA CASSIE 153X

| PΕ   | BW | 205d |
|------|----|------|
| PERF | 78 | 582  |

| BW  | ww | YW | MILK | CE   |
|-----|----|----|------|------|
| 3.4 | 43 | 82 | 22   | -2.5 |

2107994 | LFA 838G

RED SIX MILE ELIMINATOR 158E

RED LFA BAMBI 548D

| March 30, 2019 PEAK DOT ELIMINATOR 100Z RED SIX MILE FANNY 460Z RED SIX MILE HAMPTON 612A RED LFA BAMBI 163Y

| PERF | BW | 205d |  |
|------|----|------|--|
| 쮸    | 89 | 584  |  |

| BW  | ww | YW | MILK | CE   |
|-----|----|----|------|------|
| 2.7 | 41 | 77 | 23   | -2.0 |

- ◆ Sale feature cow bull
- ♦ Bambi is a picture perfect cow with a fantastic udder. She stamps her bulls with added width and depth while maintaining structural correctness
- ◆ Her feature bull last year sold to Behrman Farms
- ◆ Great maternal background in these genetics with 163Y (Elite)