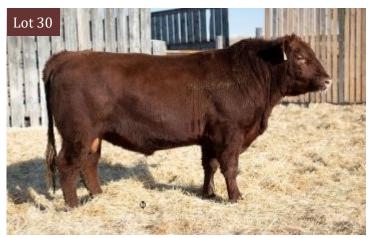

#### RED LFA Gambler 841G

*Lot* **30** 

2107993

LFA 841G

| March 30, 2019

RED JEWEL UPSHOT 125D

MAC UPSHOT 118B RED JEWEL MISS CHEROKEE 27X

RED LFA INDIGO 624E

RED LAURON BEDROCK 30B
RED LFA INDIGO 475C

BW 205d 90 616

| 1 | BW  | ww | YW | MILK | CE   |
|---|-----|----|----|------|------|
| í | 3.5 | 38 | 74 | 26   | -4.0 |

- WI 100
- Gambler is chocked full of muscle and is easy moving
- ◆ Indigo 624E had an 86 pound Upper Cut son last year posting a WI of 106
- ♦ Recommended cow bull