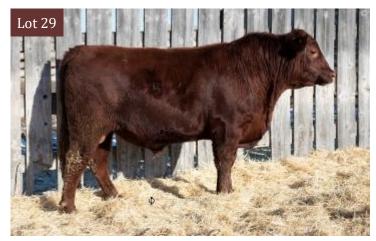

RED LFA Gamma 823G

Lot 29

2107977

1 1

LFA 823G | March 25, 2019

MAC UPSHOT 118B

RED JEWEL MISS CHEROKEE 27X

RED SIX MILE BRANDIN IRON 462C RED LFA BAMBI 375B

BW 205d 74 538

**RED LFA BAMBI 652E** 

**RED JEWEL UPSHOT 125D** 

| BW  | ww | YW | MILK | CE  |
|-----|----|----|------|-----|
| 1.4 | 31 | 63 | 21   | 2.0 |

- ♦ A smooth shouldered calving ease bull
- ♦ Bambi 652E has a very consistent birth weight, averaging 72 pounds on her first two calves
- ♦ Recommended for your heifers or cows