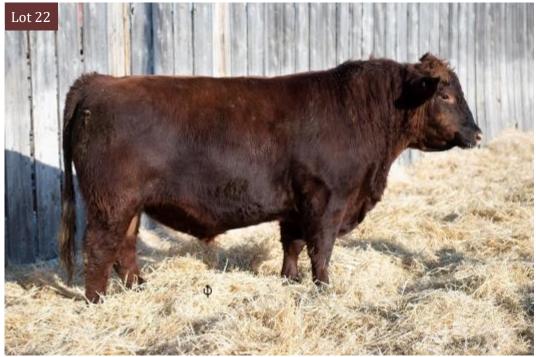

#### RED LFA General 836G

#### *Lot* **22**

#### RED LFA Garrett 858G

*Lot* **23** 

2107989

LFA 836G

March 29, 2019

**RED SIX MILE UPPER CUT 209C RED LFA INDIGO 509D** 

RED SIX MILE SMOKIN GUN 133Y RED TOPLINE MARTA 807 RED LAURON BEDROCK 30B RED LFA INDIGO 388B

| PΕ | BW | 205d |
|----|----|------|
| 쮸  | 83 | 652  |

| BW  | ww | YW | MILK | CE  |
|-----|----|----|------|-----|
| 2.0 | 47 | 77 | 27   | 2.0 |

2108010

**RED SIX MILE UPPER CUT 209C** 

**RED LFA INDIGO 426C** 

Maternal Brother - 702F

- ♦ WI 115
- ♦ Upper Cut consistently passes on his dark red color and performance to his progeny
- ♦ General combines nice depth of body and length of spine
- ♦ In 2020 we sold a maternal brother to Rosedale Colony
- **♦** Recommended for larger heifers and cows