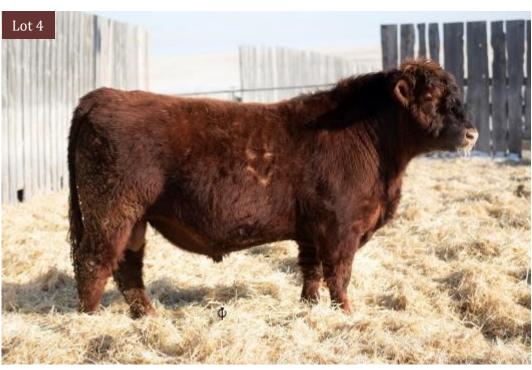

#### RED LFA Graham 802G

Lot 3

RED LFA Gregor 803G

Lot 4

2107959 **RED LAURON BEDROCK 30B** 

LFA 802G

March 14, 2019 RED BIEBER ROLLIN DEEP Y118 RED ALALTA ACRES MISS 35M

RED SIX MILE INFINITI 245Y RED LFA INDIGO 92W

**RED LFA INDIGO 313A** 

| 7 | BW | 205d |
|---|----|------|
| 9 | 90 | 654  |

| BW  | ww | YW | MILK | CE  |
|-----|----|----|------|-----|
| 1.8 | 45 | 78 | 28   | 1.0 |

| LFA 803G

**RED LAURON BEDROCK 30B** 

| BW  | ww | YW | MILK | CE   |
|-----|----|----|------|------|
| 2.1 | 33 | 65 | 30   | -1.5 |

- ♦ Gregor is a good footed & deep sided ranch bull - WI 100
- ♦ A full sibling with the same thick hair coat sold to Johnson Farms in 2020
- **♦** Recommended for large framed heifers & cows