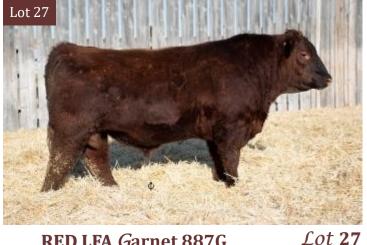

#### RED LFA Garnet 887G LFA 887G

TWIN

**RED SIX MILE UPPER CUT 209C** 

**RED LFA BLACKBIRD 554D** 

2108035

RED SIX MILE SMOKIN GUN 133Y RED TOPLINE MARTA 807

April 23, 2019

RED SIX MILE HAMPTON 612A RED LAURON BLACKBIRD 80A

| PERF | BW | 205d | EP | BW  | ww<br>43 | YW | MILK | CE  |
|------|----|------|----|-----|----------|----|------|-----|
| 쮸    | 77 | 571  | Ds | 1.5 | 43       | 68 | 22   | 3.0 |

- ♦ WI 100
- Garnet is an eye appealing son that really turned it on after weaning. He's the highest gaining Upper Cut son on feed posting an index of 120
- Recommended for heifers or cows