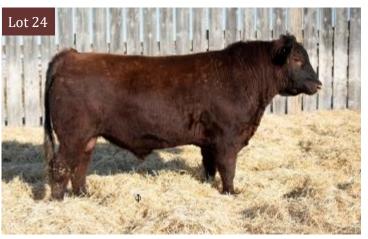

#### RED LFA Gemini 821G

Lot **24** 

2107974 | LFA 821G March 24, 2019

**RED SIX MILE UPPER CUT 209C** 

RED SIX MILE SMOKIN GUN 133Y **RED TOPLINE MARTA 807** RED SIX MILE HAVOC 296Y RED PIRO FOXYLADY 979W

205d 70 520

**RED LFA FOXYLADY 489C** 

- ♦ Another smooth shouldered, dark footed, blood red Upper Cut son
- ♦ Use with confidence on your heifers and cows

RED LFA Gator 829G

*Lot* **25** 

2107983 LFA 829G