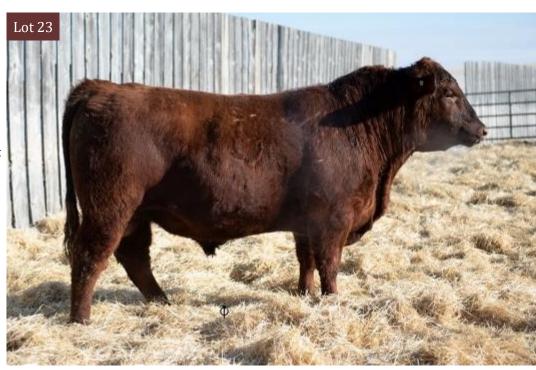

#### RED LFA Garrett 858G

*Lot* **23** 

2107989

LFA 836G

March 29, 2019

**RED SIX MILE UPPER CUT 209C RED LFA INDIGO 509D** 

RED SIX MILE SMOKIN GUN 133Y RED TOPLINE MARTA 807 RED LAURON BEDROCK 30B RED LFA INDIGO 388B

| PΕ | BW | 205d |
|----|----|------|
| 쮸  | 83 | 652  |

| BW  | ww | YW | MILK | CE  |
|-----|----|----|------|-----|
| 2.0 | 47 | 77 | 27   | 2.0 |

2108010

**RED SIX MILE UPPER CUT 209C** 

**RED LFA INDIGO 426C** 

- ♦ Garrett is the second highest gaining Upper Cut son on feed posting an index of 113
- ♦ He stands on a solid dark foot and is stamped with the typical dark red, eye appealing Upper Cut look
- ♦ Indigo 426C's sire, Hampton, left us with several eye catching, maternally focused daughters.
- ♦ Recommended cow bull