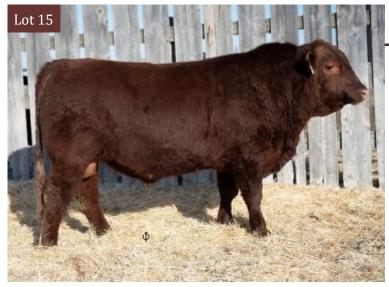

#### RED LFA Gismo 883G Lot 15

2108031 | LFA 883G | April 20, 2019

RED MAC REDEMPTION 106D
RED PIRO MELTE 9112W

RED BROWN JYJ REDEMPTION Y1334 RED MAC MISS PEPPY 13N RED PIRO LEADER 606S

BW 205d FPD 89 561

| FPDs | BW  | ww | YW | MILK | CE  |
|------|-----|----|----|------|-----|
| ž    | 2.1 | 27 | 54 | 20   | 0.0 |

RED PIRO MELTE 443P

- ♦ Highest gaining Redemption son on feed indexing 118
- ◆ A thick made, level topped, easy fleshing bull that comes from our cherished Melte cow family.
- ♦ 9112W is granddam to Lot 4 & great granddam to Lot 12
- ♦ Recommended cow bull