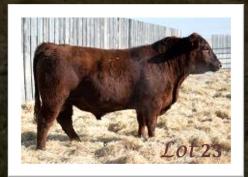

#### RED LFA Garrett 858G

*Lot* **23** 

2107989

LFA 836G

March 29, 2019

**RED SIX MILE UPPER CUT 209C RED LFA INDIGO 509D** 

RED SIX MILE SMOKIN GUN 133Y RED TOPLINE MARTA 807 RED LAURON BEDROCK 30B RED LFA INDIGO 388B

| PΕ | BW | 205d |
|----|----|------|
| 쮸  | 83 | 652  |

| BW  | ww | YW | MILK | CE  |
|-----|----|----|------|-----|
| 2.0 | 47 | 77 | 27   | 2.0 |

2108010

**RED SIX MILE UPPER CUT 209C** 

**RED LFA INDIGO 426C** 

- ♦ Garrett is the second highest gaining Upper Cut son on feed posting an index of 113
- ♦ He stands on a solid dark foot and is stamped with the typical dark red, eye appealing Upper Cut look
- ♦ Indigo 426C's sire, Hampton, left us with several eye catching, maternally focused daughters.
- ♦ Recommended cow bull