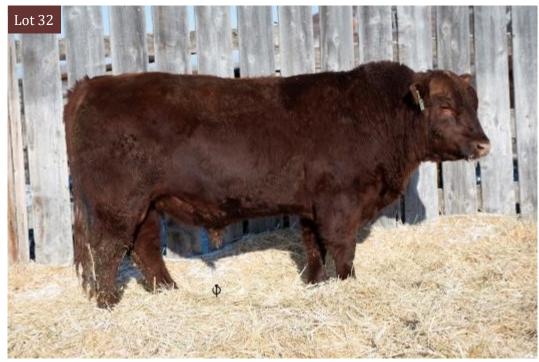

- ◆ Sale Feature WI 108, highest gaining bull on feed indexing 129
- Gilbert is a dark red, smooth shouldered, long spined free moving bull
- ♦ Out of a first calf heifer with a bright future ahead of her. Pearl 610E weaned an Upper Cut son this year with a weaning index of 113. Consistent performance is found in these cow lines. Pearl's granddam (623R) is also in Lot 1's pedigree
- ◆ Recommended for larger heifers and cows

#### RED LFA Gilbert 819G

Lot 32

RED LFA Gus 845G

*Lot* **33** 

2107973

LFA 819G

March 24, 2019

RED JEWEL UPSHOT 125D RED LFA PEARL 610E MAC UPSHOT 118B RED JEWEL MISS CHEROKEE 27X RED LAURON BEDROCK 30B RED LFA PEARL 440C

BW 205d 84 647

| BW  | ww | YW | MILK | CE  |
|-----|----|----|------|-----|
| 1.7 | 41 | 76 | 28   | 0.0 |

2107992 | LFA 845G

RED JEWEL UPSHOT 125D

RED LFA PEARL 649E

86 580

G | March 30, 2019

MAC UPSHOT 118B