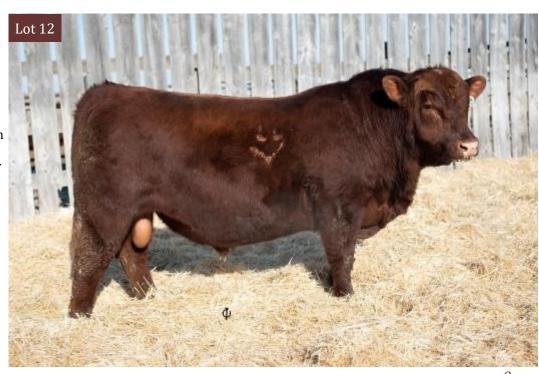

2108020 LFA 872G

**RED MAC REDEMPTION 106D** 

**RED LFA MELTE 608E** 

RED BROWN JYJ REDEMPTION Y1334 RED MAC MISS PEPPY 13N

RED SIX MILE UPPER CUT 209C RED LFA MELTE 362B

| PE | BW | 205d |
|----|----|------|
| 끾  | 92 | 682  |

| BW  | ww | YW | MILK | CE   |
|-----|----|----|------|------|
| 4.4 | 47 | 85 | 25   | -3.0 |

- ♦ Sale feature WI 113
- ♦ A bull with lots of eye appeal who resembles his sire. He is thick, long & has a nice hip.
- ♦ Melte 608E is a cow that is showing real promise. Gabe's an impressive bull for her first calf. She also has a Bedrock daughter that weaned with a 106 index this year. Nice to see young cows outperform while bred to various bulls!
- ♦ Recommended cow bull