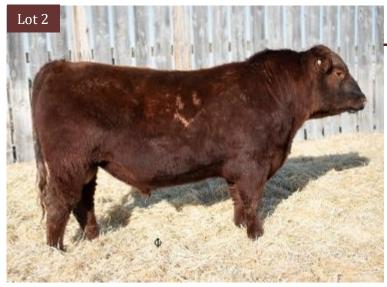

#### RED LFA Galen 846G

Lot 2

EPD

2108000 | LFA 846G | March 30, 2019

#### **RED SIX MILE BRANDIN IRON 462C RED PIRO FOXYLADY 979W**

RED HCG BRANDING IRON RED SIX MILE SHAWNEE 35Z RED PIRO LEADER 606S RED BRYLOR FOXYLADY 4R

| P    | BW  | 205d |   |
|------|-----|------|---|
| PERF | 101 | 624  | 5 |

| BW  | ww | YW | MILK | CE   |
|-----|----|----|------|------|
| 4.5 | 36 | 71 | 19   | -5.0 |

- ♦ Dark red with lots of length WI 100
- ◆ Foxylady has produced multiple sale bulls
- ♦ This is the last set of sons we have to offer from Brandin Iron 462C
- **♦** Recommended for cows