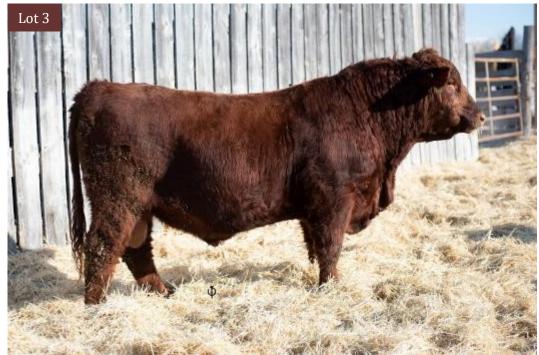

#### RED LFA Graham 802G

Lot 3

RED LFA Gregor 803G

Lot 4

2107959 **RED LAURON BEDROCK 30B** 

LFA 802G

March 14, 2019 RED BIEBER ROLLIN DEEP Y118 RED ALALTA ACRES MISS 35M

RED SIX MILE INFINITI 245Y RED LFA INDIGO 92W

**RED LFA INDIGO 313A** 

| 7 | BW | 205d |
|---|----|------|
| 9 | 90 | 654  |

| BW  | ww | YW | MILK | CE  |
|-----|----|----|------|-----|
| 1.8 | 45 | 78 | 28   | 1.0 |

| LFA 803G

**RED LAURON BEDROCK 30B** 

| BW  | ww | YW | MILK | CE   |
|-----|----|----|------|------|
| 2.1 | 33 | 65 | 30   | -1.5 |

- ♦ Gregor is a good footed & deep sided ranch bull - WI 100
- ♦ A full sibling with the same thick hair coat sold to Johnson Farms in 2020
- **♦** Recommended for large framed heifers & cows