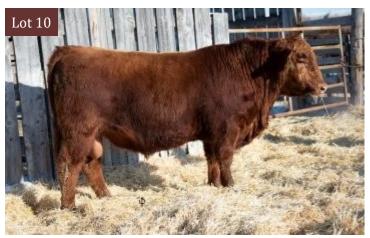

#### RED LFA Gastro 886G

Lot 10

RED LAURON BEDROCK 30B

2108034

RED LFA CHERUB 346A

RED BIEBER ROLLIN DEEP Y118
RED ALALTA ACRES MISS 35M
RED SIX MILE INFINITI 245Y
RED L4 CHERUB 570R

| LFA 886G | April 22, 2019

| PERF | BW | 205d |
|------|----|------|
| 쮸    | 90 | 637  |

| BW  | ww | YW | MILK | CE  |
|-----|----|----|------|-----|
| 1.2 | 41 | 71 | 29   | 1.0 |

- ♦ A more moderate framed Bedrock son that has extra hair and is structurally sound, WI 105
- Cherub 346A has a daughter working in herd, check out Lot 13
- ♦ Recommended cow bull