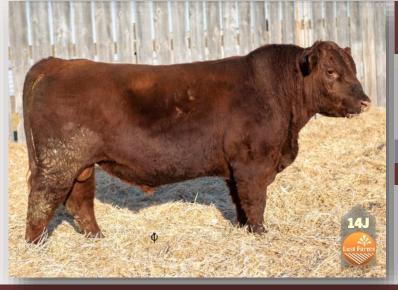

### RED LFA JACK 14J

**LFA 14J** 

MAR 18 2021

2223351

**RED SIX MILE UPPER CUT 209C** 

RED SIX MILE SMOKIN GUN 133Y **RED TOPLINE MARTA 807** 

**RED LAURON BLACKBIRD 104B** 

RED BIEBER ROLLIN DEEP Y118 RED LAURON BLACKBIRD 20S

| BW | 205d | CE  | BW  | WW | YW | MCE | MILK |
|----|------|-----|-----|----|----|-----|------|
| 88 | 700  | 5.0 | 1.3 | 45 | 75 | 8.0 | 26   |

The Blackbird family strikes again with this stylish Upper Cut son. Jack's dam is ELITE with the CAA and 14J's pedigree is full of cow families that just don't miss. WI 108