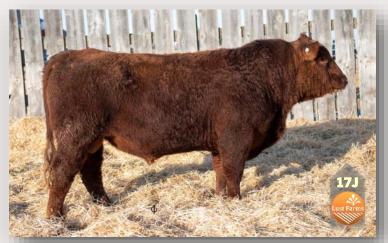

**17**J

### RED LFA **JEFFREY 17J**

**LFA 17J** 

MAR 19 2021

2223436

RED MAC REDEMPTION 106D

**RED LFA BAMBI 508D** 

RED BROWN JYJ REDEMPTION Y1334 RED MAC MISS PEPPY 13N

RED LAURON BEDROCK 30B RED LFA BAMBI 390B

| BW | 205d | CE  | BW  | WW | YW | MCE | MILK |
|----|------|-----|-----|----|----|-----|------|
| 75 | 555  | 4.5 | 1.1 | 40 | 75 | 2.5 | 27   |

TWIN - Lots of eye appeal and function in 17J. Phenotypically impressive with an EPD profile to match! Calving Ease Level 2