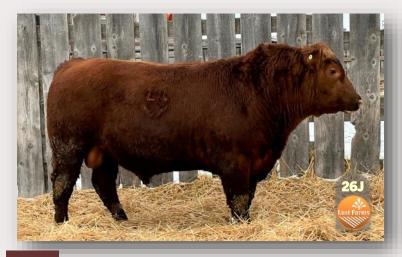

### **RED LFA JUSTICE 26J**

LFA 26J

MAR 23 2021

2223442

RED MAC REDEMPTION 106D

**RED LFA BAMBI 525D** 

RED BROWN JYJ REDEMPTION Y1334 RED MAC MISS PEPPY 13N

RED SIX MILE HAVOC 296Y RED LFA BAMBI 133X

| BW | 205d | CE  | BW  | WW | YW | MCE | MILK |
|----|------|-----|-----|----|----|-----|------|
| 89 | 575  | 3.0 | 1.7 | 32 | 61 | 4.0 | 23   |

26J is a good footed Redemption son with added frame but still smooth made in his profile. Calving Ease Level 2