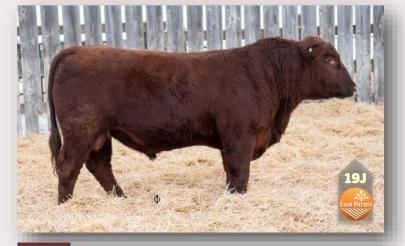

### RED LFA JACKPOT 19J

LFA 19J

MAR 21 2021

2223487

RED LAURON FONZIE 109F

RED JEWEL TRADIN RIGHT 108D RED LAURON MISSY 81Y

**RED LFA IONA 822G** 

RED SIX MILE ELIMINATOR 158E RED LFA IONA 502D

| BW | 205d | CE  | BW  | WW | YW | MCE | MILK |
|----|------|-----|-----|----|----|-----|------|
| 87 | 646  | 4.0 | 1.2 | 42 | 77 | 6.0 | 26   |

19J is a bull who carries the "Fonzie look", smooth bodied with lots of length. Calving Ease Level 2