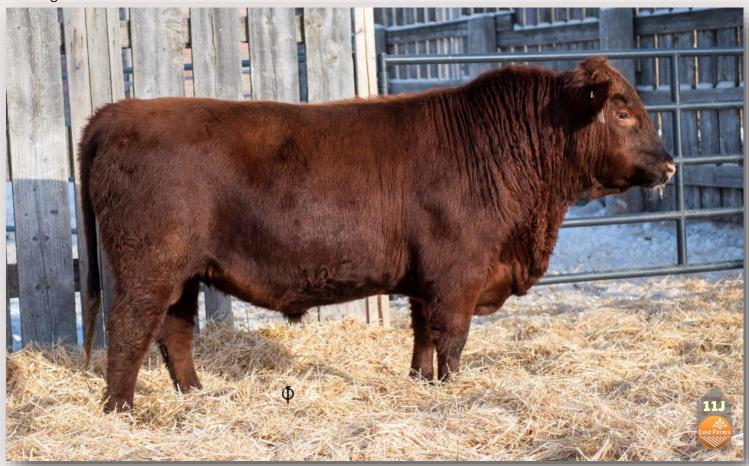

### RED LFA JACKPOT 19J

LFA 19J

MAR 21 2021

2223487

RED LAURON FONZIE 109F

RED JEWEL TRADIN RIGHT 108D RED LAURON MISSY 81Y

**RED LFA IONA 822G** 

RED SIX MILE ELIMINATOR 158E RED LFA IONA 502D

| BW | 205d | CE  | BW  | WW | YW | MCE | MILK |
|----|------|-----|-----|----|----|-----|------|
| 87 | 646  | 4.0 | 1.2 | 42 | 77 | 6.0 | 26   |

19J is a bull who carries the "Fonzie look", smooth bodied with lots of length. Calving Ease Level 2