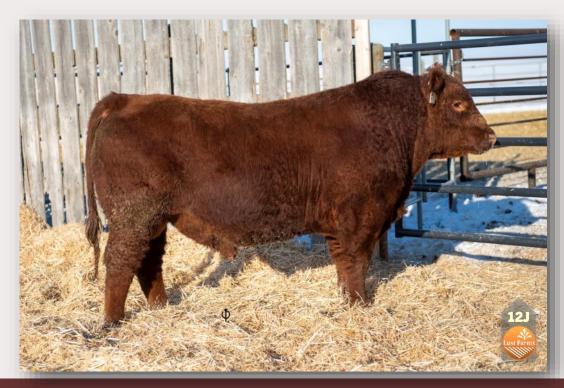

### RED LFA **JENKINS 12J**

**LFA 12J** 

MAR 14 2021

2223484

RED LAURON FONZIE 109F

**RED LFA BLACKBIRD 807G** 

RED JEWEL TRADIN RIGHT 108D RED LAURON MISSY 81Y

RED SIX MILE ELIMINATOR 158E RED LAURON BLACKBIRD 104B

### **LFA 12J**

Jenkins is a **HEIFER BULL** sired by the proven Fonzie 109F sire. Moderate framed, stout made and easy fleshing, 12J is a pen favourite that's worth a good look. 12J's 2 year old dam did an exceptional job on her first calf and again repeated her performance in 2022.