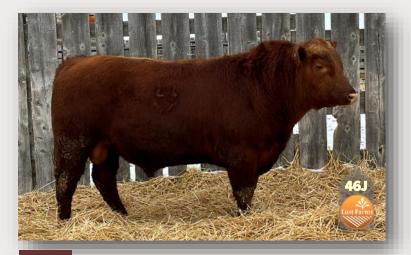

### RED LFA **JESTER 46J**

LFA 46J

APR 3 2021

2223475

RED MAC REDEMPTION 106D
RED LFA BAMBI 737F

RED BROWN JYJ REDEMPTION Y1334 RED MAC MISS PEPPY 13N

RED SIX MILE UPPER CUT 209C RED LFA BAMBI 126X

| BW | 205d | CE  | BW  | WW | YW | MCE | MILK |
|----|------|-----|-----|----|----|-----|------|
| 80 | 586  | 6.0 | 0.6 | 34 | 64 | 4.0 | 22   |

Jester 46J has the style and shape to make a great **HEIFER BULL**. Backed by a cow that's proven her calving ease with 3 calves to date averaging 71 pounds. Calving Ease Level 4

**50**J