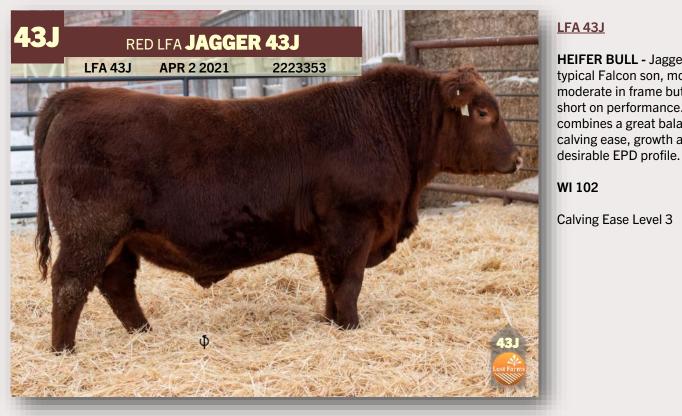

### ВW ww YW MILK 205d CE MCE 665 82 7.0 0.0 39 61 9.0 21

**RED LFA FALCON 714F RED LFA IONA 353B** 

**HEIFER BULL - Jagger 43J is a** typical Falcon son, more moderate in frame but not short on performance. 43J combines a great balance of calving ease, growth and a

### WI 102

Calving Ease Level 3

RED LAZY MC GUNNER 137D RED LFA LAKME 320A

RED SIX MILE HAVOC 296Y RED TG IONA 160T

aa.J

**40**J