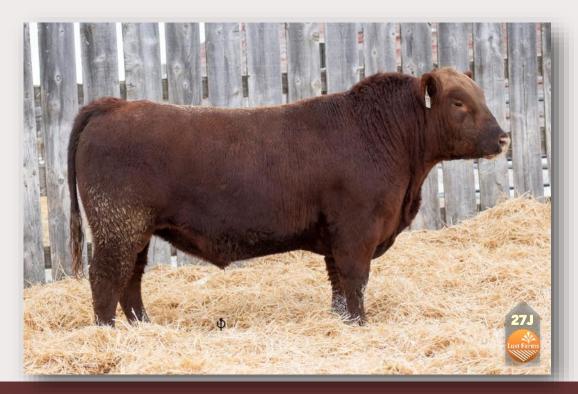

| BW | 205d | CE  | BW  | ww | YW | MCE | MILK |
|----|------|-----|-----|----|----|-----|------|
| 84 | 638  | 1.0 | 2.7 | 45 | 84 | 3.0 | 25   |

**27**J

### RED LFA **JERICHO 27J**

LFA 27J

MAR 24 2021

2223456

**RED LFA FALCON 714F** 

**RED LFA IONA 646E** 

RED LAZY MC GUNNER 137D RED LFA LAKME 320A

RED SIX MILE HAVOC 296Y RED TG IONA 160T

| BW | 205d | CE  | BW  | ww | YW | MCE | MILK |
|----|------|-----|-----|----|----|-----|------|
| 89 | 645  | 3.0 | 1.1 | 39 | 63 | 7.0 | 23   |

### **LFA 27J**

27J is an eye catching Falcon son who pulls it all together. Jericho is a thick made moderate prospect who stands on a nice dark foot.