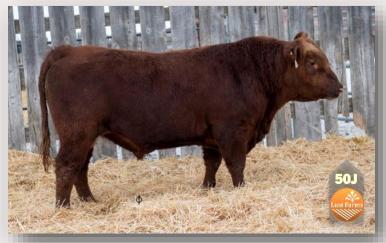

# RED LFA **JED** 50J

LFA 50J

APR 6 2021

2223473

RED SIX MILE UPPER CUT 209C RED LFA LARKY 732F RED SIX MILE SMOKIN GUN 133Y RED TOPLINE MARTA 807

RED SIX MILE HAMPTON 612A RED LFA LARKY 281A

| BW | 205d | CE  | BW  | ww | YW | MCE | MILK |
|----|------|-----|-----|----|----|-----|------|
| 87 | 683  | 1.0 | 2.2 | 46 | 74 | 6.0 | 23   |

50J is a great example of the type of calves Upper Cut has left us. Jed is a long bodied stylish cow bull that is made right. WI 105 Calving Ease Level 2