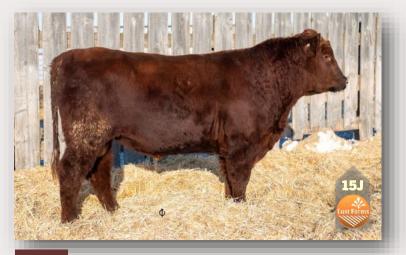

### RED LFA JOSEPH 15J

LFA 15J

MAR 18 2021

2225638

RED LAURON FIRECRACKER 58F RED LFA PEARL 810G RED JEWEL TRADIN RIGHT 108D RED LAURON MOROJITTI 7D

RED SIX MILE UPPER CUT 209C RED LFA PEARL 151X

| BW | 205d | CE  | BW  | ww | YW | MCE | MILK |
|----|------|-----|-----|----|----|-----|------|
| 86 | 624  | 6.0 | 2.2 | 42 | 73 | 6.0 | 24   |

Dark footed and larger framed, 15J will sire correct made calves that will rise to the top of your herd. Calving Ease Level 2

**19**J