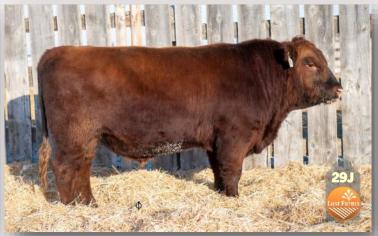

### RED LFA **JET 29J**

LFA 29J

MAR 26 2021

2223360

RED LAURON FIRECRACKER 58F RED LFA LILLIAN 425C RED JEWEL TRADIN RIGHT 108D RED LAURON MOROJITTI 7D

RED SIX MILE HAMPTON 612A RED LFA LILLIAN 308A

| BW | 205d | CE  | BW  | WW | YW | MCE | MILK |
|----|------|-----|-----|----|----|-----|------|
| 85 | 635  | 2.0 | 1.6 | 40 | 70 | 2.0 | 26   |

29J is a dark footed, smooth made Firecracker son with that much desired extra length of body to pack the pounds onto his future progeny.

Calving Ease Level 2

**31**J