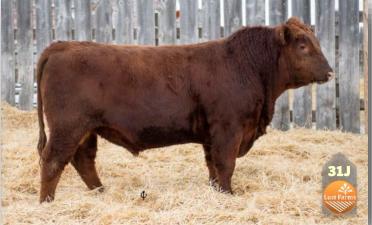

### RED LFA JURASSIC 31J

LFA 31J

MAR 27 2021

2223359

RED SIX MILE UPPER CUT 209C
RED LAURON DALMISTU 95C

RED SIX MILE SMOKIN GUN 133Y RED TOPLINE MARTA 807

RED MEM PACKER 136Z RED LAURON HM DALMISTU 52M

| BW | 205d | CE   | BW  | ww | YW | MCE | MILK |
|----|------|------|-----|----|----|-----|------|
| 96 | 696  | -1.0 | 2.0 | 50 | 78 | 5.0 | 21   |

Don't overlook this powerful Upper Cut son. Jurassic 31J is a bull that can be mated with any bloodlines to produce exceptional results. **WI 106** Calving Ease Level 1