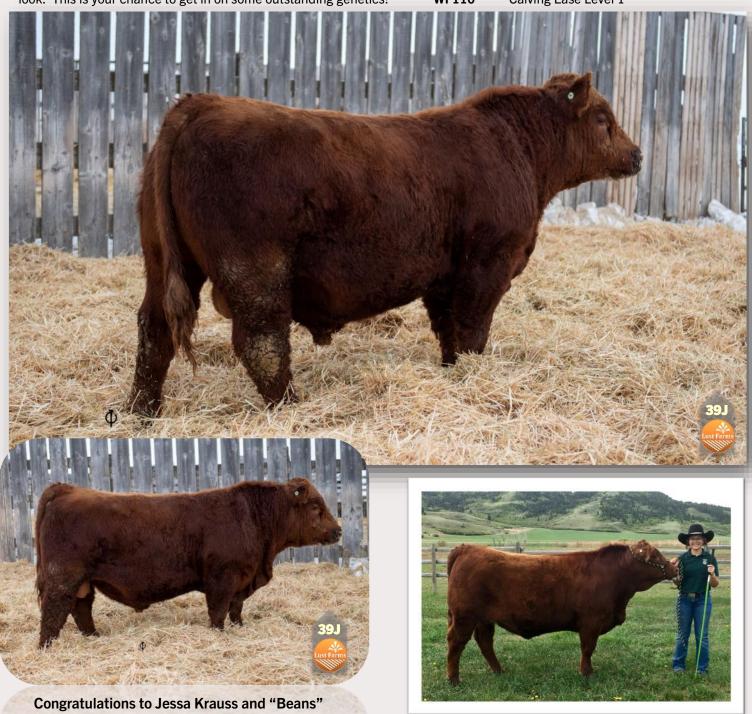

# RED LFA JAG 39J

A 39J | MAR 29 2021

2223474

RED SIX MILE BADGER 529G RED LFA FANCY 735F RED HALL'S BARRY 040C RED HALL'S MISS LARK 504C RED SIX MILE BRANDIN IRON 462C RED LFA FANCY 176Y

| BW | 205d | CE  | BW  | ww | YW | MCE | MILK |
|----|------|-----|-----|----|----|-----|------|
| 82 | 705  | 3.0 | 1.9 | 54 | 96 | 2.0 | 22   |

Here's a bull we're pretty proud to have raised! 39J is our premier Badger son and is exactly the type of bull we were hoping to produce when we purchased Badger as the lead off bull at Six Mile's sale. Hairy, long and stout are just a few of the words to describe Jag 39J. As you study him from top to bottom you really come to appreciate his natural muscling and herd bull look. This is your chance to get in on some outstanding genetics! **WI 110** Calving Ease Level 1

Jessa won the title of Highest Gaining Steer at the Medicine Hat & District 4H show and sale in June 2022. Beans was selected from our group of commercial steers and Jessa did a great job of promoting the growth potential of the Red Angus breed!