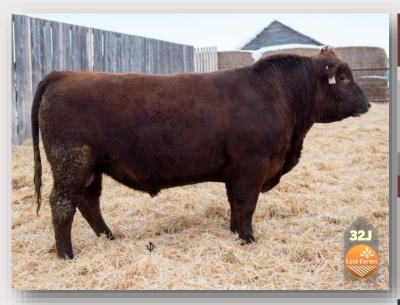

### **RED LFA JETSON 32J**

LFA 32J MAR 27 2021 2223478

**RED SIX MILE UPPER CUT 209C** 

**RED LFA DELIGHT 756F** 

RED SIX MILE SMOKIN GUN 133Y **RED TOPLINE MARTA 807** 

RED LAURON BEDROCK 30B RED L4 DELIGHT 645R

| BW | 205d | CE  | BW  | ww | YW | MCE | MILK |
|----|------|-----|-----|----|----|-----|------|
| 85 | 630  | 4.0 | 0.6 | 39 | 65 | 6.0 | 23   |

**HEIFER BULL** - Jetson 32J is a smooth made, well balanced bull from a proven calving ease and maternally powerful cow family. If you're looking for longevity, Granddam L4 Delight 645R produced into her 16th year. Calving Ease Level 3