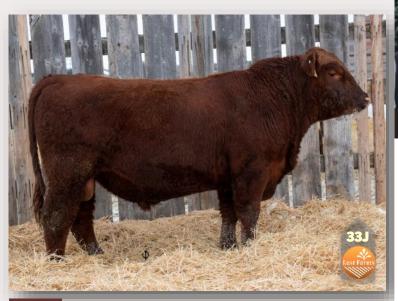

### RED LFA JAMISON 33J

LFA 33J

MAR 27 2021

2223340

**RED MAC REDEMPTION 106D RED LFA LILLIAN 308A** 

RED BROWN JYJ REDEMPTION Y1334 RED MAC MISS PEPPY 13N

RED LFA NORSE PRINCE 103W **RED LFA SAMANTHA 42U** 

| BW | 205d | CE  | BW  | ww | YW | MCE  | MILK |
|----|------|-----|-----|----|----|------|------|
| 88 | 651  | 0.0 | 2.5 | 39 | 75 | -2.0 | 26   |

We admire the character and added length of this Redemption son. 33J is a bull with a little more frame but carries enough thickness to go with it.

Calving Ease Level 1

The bull feeding program is built to maximize forage utilization and gut health; they are developed on grass with their moms on a strict mineral program. All the forages are sampled and analyzed to ensure quality forages are used. Once the calves are weaned, they are slowly moved onto a balanced TMR.