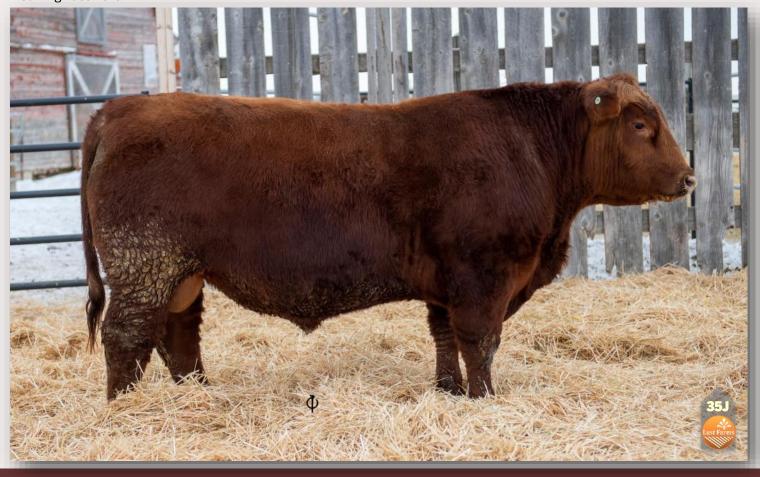

# RED LFA **JULIUS 35**J

LFA 35.1

MAR 28 2021

2223330

RED MAC REDEMPTION 106D
RED LFA BAMBI 163Y

RED BROWN JYJ REDEMPTION Y1334 RED MAC MISS PEPPY 13N RED LFA OSCAR 74W RED LFA BAMBI 108W

| BW | 205d | CE  | BW  | ww | YW | MCE | MILK |
|----|------|-----|-----|----|----|-----|------|
| 91 | 700  | 5.0 | 1.0 | 46 | 83 | 3.0 | 26   |

Julius 35J is super stout and soggy bull who will leave you with a fantastic set of females. His full brother was a sale feature in last year's sale and I expect Julius will catch your eye in this year's pen. 35J is backed by proven ELITE maternal genetics with added longevity, foot and udder quality. **WI 107**Calving Ease Level 1