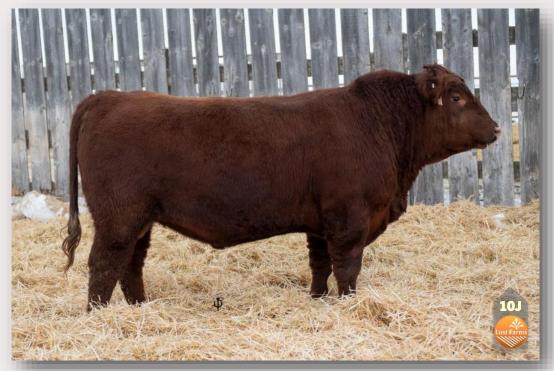

### LFA 10J

HEIFER BULL - We lead off the sale catalogue with an excellent calving ease prospect. This bull is what we have come to expect from our Fonzie sons. Judd 10J is a smooth shouldered bull that comes with extra length of spine and exceptional growth. Keep an eye out for future progeny from this up and coming Upshot dam - Blackbird 834G.

### RED LFA JUDD 10J

LFA 10J

MAR 13 2021

2223489

RED LAURON FONZIE 109F RED LFA BLACKBIRD 834G RED JEWEL TRADIN RIGHT 108D RED LAURON MISSY 81Y

RED JEWEL UPSHOT 125D RED LFA BLACKBIRD 513D

| BW | 205d | CE  | BW   | ww | YW | MCE | MILK |
|----|------|-----|------|----|----|-----|------|
| 70 | 666  | 9.0 | -1.0 | 43 | 74 | 10  | 28   |