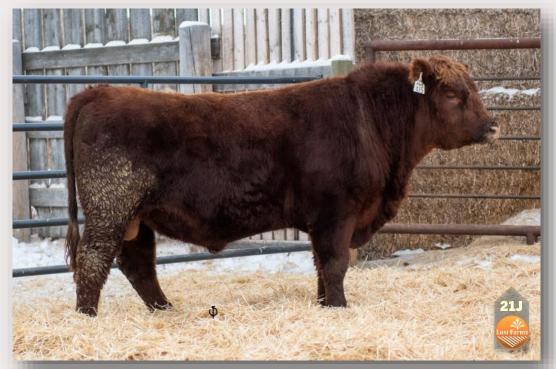

### LFA 21J

The first son out of our newest sire Badger is just flat out good. 21J is typical of what we see out of Badger's progeny. They display a lot of capacity and will add style and pounds to your calf crop.

Calving Ease Level 1

21.

### RED LFA JIGGER 21J

LFA 21J

MAR 21 2021

2223493

RED SIX MILE BADGER 529G

**RED LFA ECHETA 866G** 

RED HALL'S MISS LARK 504C RED LAURON BEDROCK 30B RED LFA ECHETA 381B

RED HALL'S BARRY 040C

| BW | 205d | CE  | BW  | ww | YW | MCE | MILK |
|----|------|-----|-----|----|----|-----|------|
| 84 | 638  | 1.0 | 2.7 | 45 | 84 | 3.0 | 25   |

**27**J