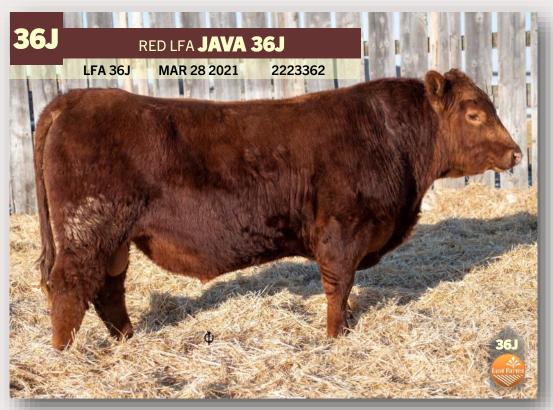

### LFA 36J

Java 36J is a top quality 2 year old bull who is really well made. 36J has a tremendous hip and top to him and we love his herd bull character.

### WI 106

Calving Ease Level 1

| BW | 205d | CE  | BW  | ww | YW | МСЕ | MILK |
|----|------|-----|-----|----|----|-----|------|
| 93 | 694  | 1.0 | 2.4 | 45 | 78 | 1.0 | 22   |

**RED MAC REDEMPTION 106D RED LFA CHERUB 427C** 