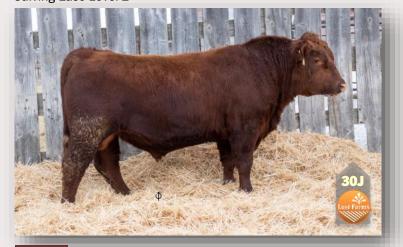

# RED LFA JD 30J

LFA 30J

MAR 27 2021

2223441

RED MAC REDEMPTION 106D
RED LFA ECHETA 518D

RED BROWN JYJ REDEMPTION Y1334 RED MAC MISS PEPPY 13N

RED LAURON BEDROCK 30B RED LFA ECHETA 381B

| BW | 205d | CE  | BW  | WW | YW | MCE | MILK |
|----|------|-----|-----|----|----|-----|------|
| 90 | 670  | 6.0 | 0.6 | 38 | 73 | 4.0 | 27   |

30J is a structurally correct and hard to fault kind of bull.

Out of an ELITE dam, expect good things from 30J.

WI 102 Calving Ease Level 1

**29**J