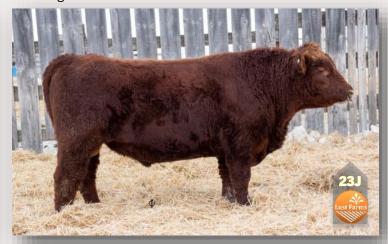

**23**J

### RED LFA JUDE 23J

LFA 23J

MAR 22 2021

2223364

**RED MAC REDEMPTION 106D** 

**RED LFA DELIGHT 441C** 

RED BROWN JYJ REDEMPTION Y1334 RED MAC MISS PEPPY 13N

RED SIX MILE HAMPTON 612A RED LFA DELIGHT 330A

| BW | 205d | CE  | BW  | ww | YW | MCE | MILK |
|----|------|-----|-----|----|----|-----|------|
| 92 | 617  | 1.0 | 2.4 | 38 | 68 | 1.0 | 25   |

Good footed bull here that has the added length we like to see in our bull pen. Calving Ease Level 2