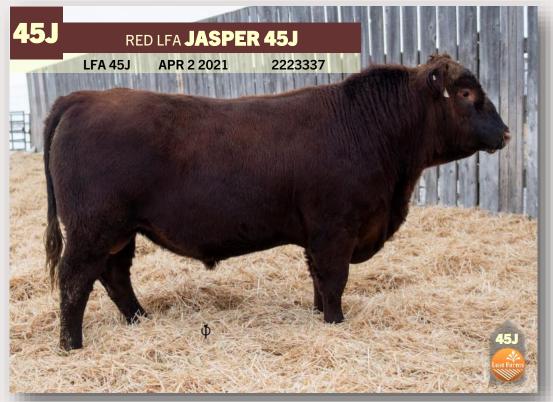

### **LFA 45J**

If you're in the market for a dark red, smooth shouldered bull with lots of length of body then you've found the one for you. Jasper has above average growth combined with a desirable 82 BW. To top it off, he also stands on a nice dark foot. 45J is out of a Havoc dam who stamps her calves with lots of eye appeal and deep maternal traits.

WI 103

Calving Ease Level 2

 BW
 205d
 CE
 BW
 WW
 YW
 MCE
 MILK

 82
 666
 6.0
 0.0
 41
 70
 7.0
 25

RED LAURON FIRECRACKER 58F RED LFA FOXYLADY 288A RED JEWEL TRADIN RIGHT 108D RED LAURON MOROJITTI 7D

RED SIX MILE HAVOC 296Y RED PIRO FOXYLADY 979W