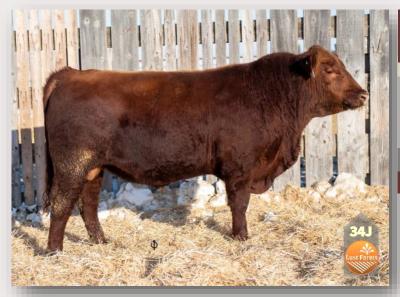

# RED LFA **JUDGE 34J**

LFA 34J M

MAR 27 2021

2223451

**RED SIX MILE BADGER 529G** 

**RED LFA INDIGO 624E** 

RED HALL'S BARRY 040C RED HALL'S MISS LARK 504C

RED LAURON BEDROCK 30B RED LFA INDIGO 475C

| BW | 205d | CE  | BW  | ww | YW | MCE | MILK |
|----|------|-----|-----|----|----|-----|------|
| 86 | 698  | 2.0 | 2.3 | 49 | 87 | 3.0 | 27   |

34J is as complete as they come with his shape and style. A nicely balanced Badger son from a great Bedrock daughter. **WI 107** 

Calving Ease Level 2

**35**J