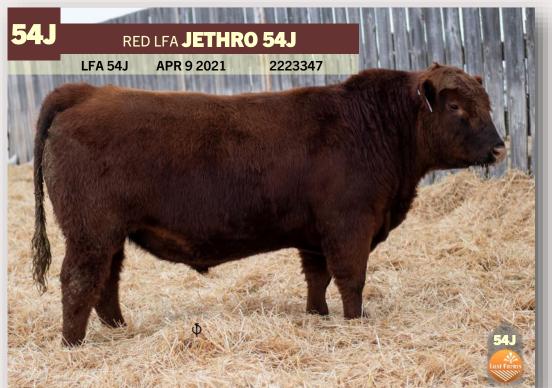

### **LFA 54J**

### **HEIFER BULL**

TWIN - Jethro 54J is a bull with lots of eye appeal and is packed with a double shot of calving ease in his pedigree. Use with confidence on your heifers, you won't be disappointed in the progeny he leaves behind.

Calving Ease Level 3

 BW
 205d
 CE
 BW
 WW
 YW
 MCE
 MILK

 72
 663
 3.0
 1.6
 41
 68
 8.0
 25

RED SIX MILE UPPER CUT 209C RED LFA PEARL 329A RED SIX MILE SMOKIN GUN 133Y RED TOPLINE MARTA 807 RED LFA NORSE PRINCE 103W RED TG PEARL 229T