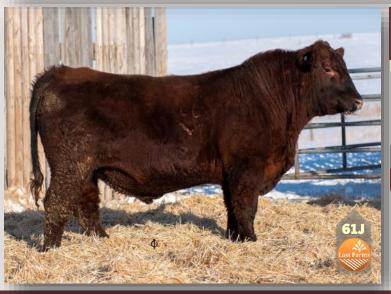

### **RED LFA JOPLIN 61J**

LFA 61J

**APR 18 2021** 

2223458

RED SIX MILE UPPER CUT 209C

**RED LFA BAMBI 652E** 

RED SIX MILE SMOKIN GUN 133Y RED TOPLINE MARTA 807

RED SIX MILE BRANDIN IRON 462C RED LFA BAMBI 375B

| BW | 205d | CE   | BW  | WW | YW | MCE | MILK |
|----|------|------|-----|----|----|-----|------|
| 96 | 642  | -1.0 | 3.3 | 43 | 74 | 5.0 | 18   |

Joplin 61J is an easy moving bull who will sire powerful calves that cow/calf producers and feedlots need these days to maintain profitability.