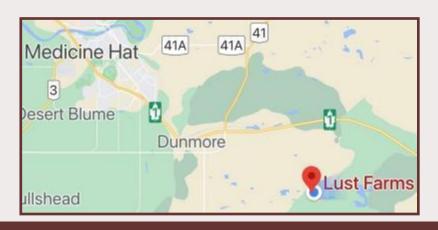

### **DIRECTIONS TO THE RANCH**

From Medicine Hat, travel East on Trans Canada Highway #1 to Range Road 40

Turn Right on Range Road 40 and travel 3.5 miles to Township Road 114

Turn right on Township Road 114 and travel 2 miles to Range Road 42

Turn right onto Range Road 42 into our yard

FIND US ON GOOGLE MAPS BY SEARCHING "LUST FARMS"