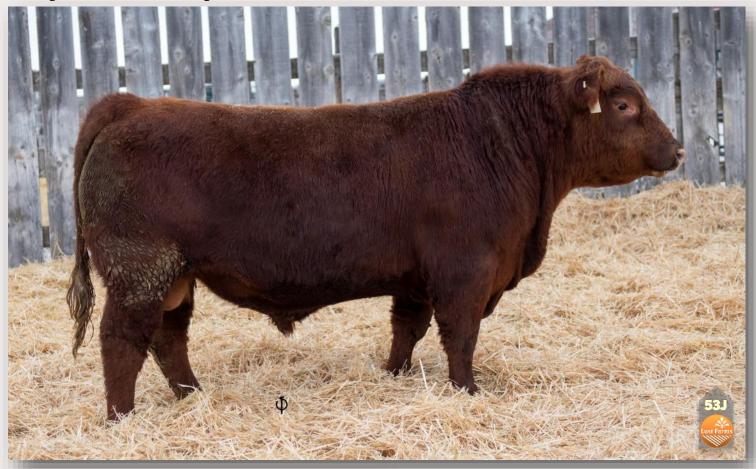

# RED LFA **JAXON 53J**

FA 53J | APR 9 2021

2223464

RED SIX MILE UPPER CUT 209C
RED TRIPLE H GRAND PRIDE 16F

RED SIX MILE SMOKIN GUN 133Y RED TOPLINE MARTA 807 RED SIX MILE GRAND SLAM 130Z RED TRIPLE H PRIDE 26Y

| BW | 205d | CE  | BW  | ww | YW | МСЕ | MILK |
|----|------|-----|-----|----|----|-----|------|
| 88 | 735  | 2.0 | 1.9 | 51 | 81 | 6.0 | 27   |

Big time herd bull! Jaxon 53J is an exceptional Upper Cut son who brings it all together. Long bodied, wide topped and capped off with a deep hind quarter. 16F did a bang up job on this guy weaning 53J off as the highest gaining bull in 2021. Grand Pride is well on her way to becoming an Elite dam with the CAA as her first three calves have come in well above average! WI 114 Calving Ease Level 2