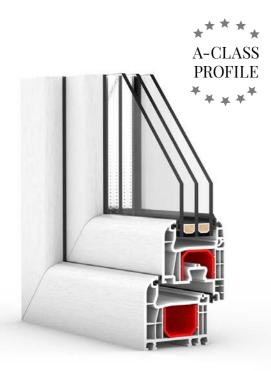

## 5 Cls

Uw= 0,94 W/(m<sup>2</sup>K)\*

**Profile** – the rounded profile line in A class determines the modern design of the window. The original, patented solution creates the unique interior and exterior character.

The windows made of high-quality 5-chamber profiles, exclusively of prime material, improve energy efficiency and allow to decrease heating bills.

**Fittings** – Maco Multi Matic KS with two anti-theft bolts as a standard increase the level of window safety.

**Handles** – high-quality aluminum handles, available in a wide color range, improve the window aesthetics and optimize the comfort of window usage.

**Hinges** – completely invisible hinges (as an optional equipment) hidden between the frame and the sash improve the window aesthetics and emphasize its modern design.

5

Uw= 0,94 W/(m<sup>2</sup>K)\*

**Frame** – steel galvanized frame or energy efficient Swisspacer Ultimate frame available in gray, black or dark brown ensures a perfect match with the window color.