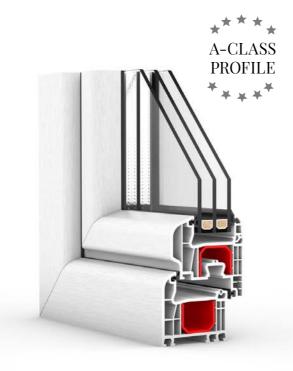

## **Profile**

7-chamber frame and sash profiles in A-class made exclusively of primary material, with installation depth 82 mm.

## Glazing

Applicability of using glass package 4/18/4/18/4 with thermal transmittance Ug = 0,5 W/(m<sup>2</sup>K).

## **Fittings**

MACO MULTI MATIC KS protected by Silber-Look coating in the standard, equipped with two anti-burglary bolts and sash lifter with handle missplacement blockage. Possibility to hide the hinges in the fitting notch and use RC2 anti-burglary solutions.

## Gaskets

The window has an innovative sealing system made of foamed EPDM, which guarantees great parameters in terms of energy efficiency. The EPDM sealing available in black and gray.