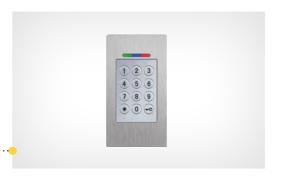

## Code keypad

- reliable and easy access control
- possibility to connect through a smartphone application