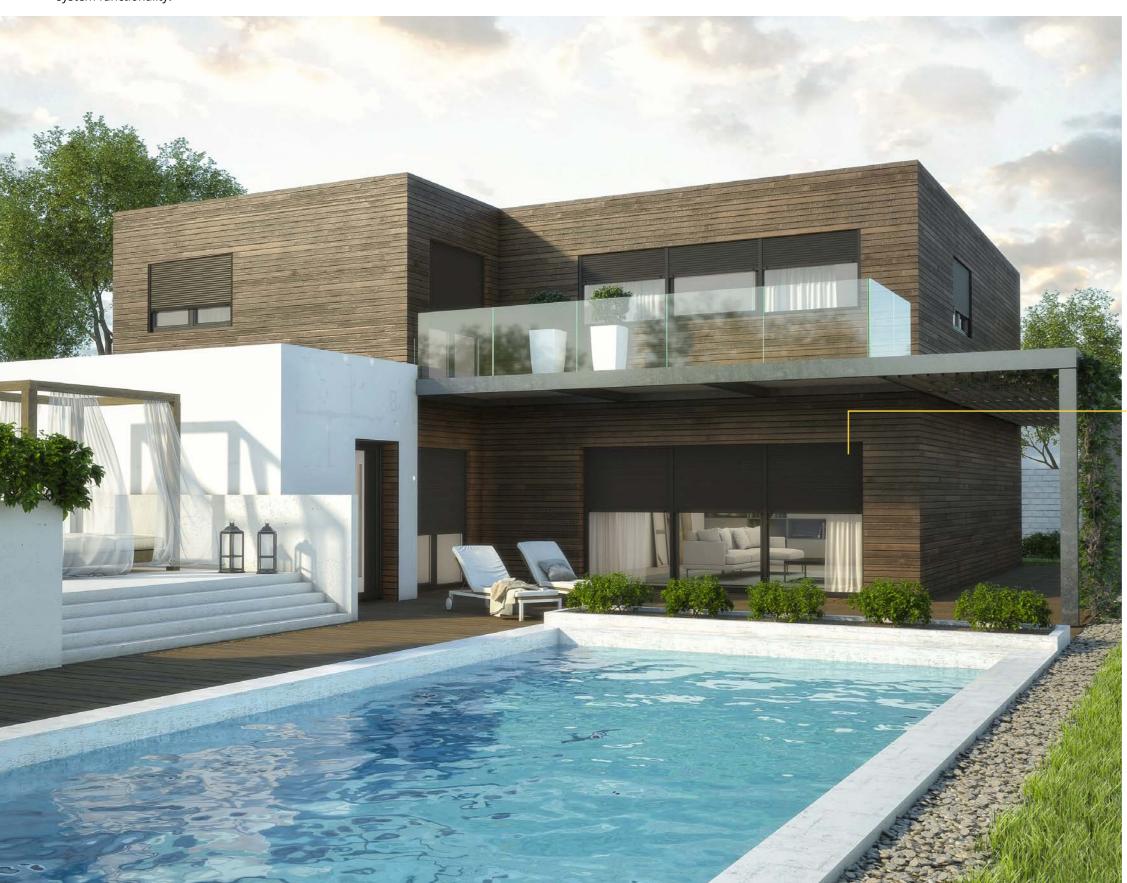

# Windows and doors

I IEBBE ELL

The modern aluminum windows and doors aim to respond to current architectural challenges thanks to the use of innovative technologies, various forms and shapes. The wide range of aluminum systems allows to configure functional and elegant structures, and to combine freely windows with doors, winter gardens or slide systems.

The wide range of applications and rich variety of patterns and colors allow to match the aluminum products to any building style.

Aluminum windows and doors comply with top quality requirements, ensuring great parameters in energy efficiency, durability and structure stability. They constitute a perfect solution for large-size glazing, which ensures more daylight and higher comfort.

# Terrace systems

The aluminum patio and terrace systems constitute a perfect solution for the trendy large-size glazing that gives the interior distinct character. The unique design ensures a lot of daylight in the room, maintaining the perfect parameters in energy efficiency.