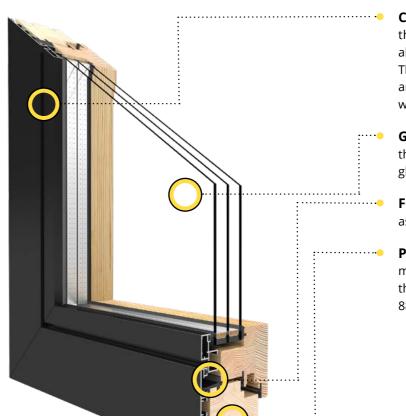

#### Covers

the system is equipped with Mira Contour aluminum covers, resistant to weather conditions. The shape of the covers increases the profile rigidity and ensures attractive design, and in combination with wood it guarantees great thermal insulation.

#### Glazing

the option to apply 1-, 2-, and even 3-chamber glass packages.

#### **Ferrules**

as a standard - TPE and EPDM ferrules.

#### **Profile**

made of pine or meranti wood, laminated in three or four layers, with the 68 mm, 78 mm and 88 mm installation depth.