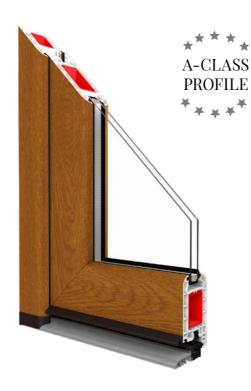

## 5 Cls

Uw= 0,94 W/(m<sup>2</sup>K)\*

**Profile** – the rounded profile line in A class determines the modern design of the window. The original, patented solution creates the unique interior and exterior character.

The windows made of high-quality 5-chamber profiles, exclusively of prime material, improve energy efficiency and allow to decrease heating bills.

**Fittings** – Maco Multi Matic KS with two anti-theft bolts as a standard increase the level of window safety.

**Handles** – high-quality aluminum handles, available in a wide color range, improve the window aesthetics and optimize the comfort of window usage.

**Hinges** – completely invisible hinges (as an optional equipment) hidden between the frame and the sash improve the window aesthetics and emphasize its modern design.

5

Uw= 0,94 W/(m<sup>2</sup>K)\*

**Frame** – steel galvanized frame or energy efficient Swisspacer Ultimate frame available in gray, black or dark brown ensures a perfect match with the window color.