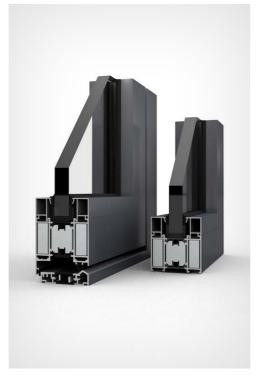

# Windows and doors

Fireproof door is a technically advanced fireproof system that features tightness and fire insulation. The system has the class of fire resistance from EI 15 to EI 60. The durable and solid system structure is guaranteed thanks to the stable aluminum profile, and the low heat transmittance coefficient is obtained by the application of i.a. special profile thermal breaks 34 mm wide.

## **Product features**

- good parameters of thermal insulation
- high acoustic insulation
- durable and solid systems structure