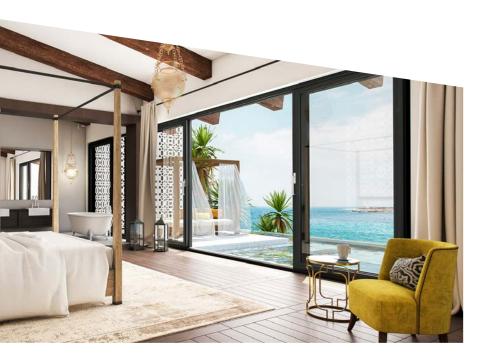

# Terrace systems

The aluminum tilt and slide doors ensure optimum daylight both in big and small rooms. The structures may be applied in individual building as well as in aluminum facades. The main advantage of such a solution is the ability to slide the sash on the inside of the room. Unlike the classic patio doors, the sash does not take up extra space when open. It is a great solution for creating modern interiors and large spaces. They allow to optically enlarge small rooms thanks to the high-quality structure.

#### **Product features**

- high-quality aluminum profiles that determine great system resistance
- usage comfort and smooth operation
- great energy efficiency
- modern and minimalist design

## Lift and slide 77 HS/77 HS HI systems

The system is a solution that offers a comfortable access to the balcony, terrace or the garden space, as well as a lot of daylight in the rooms. It works perfectly in single-family houses, as well as luxurious apartments and hotels. Usage comfort and high functionality are ensured by high-quality aluminum profiles, low threshold and the lift and slide fitting that facilitates sliding of heavy doors. The application of automatic drive controlled by a button or remote control determines the functionality and the technological advancement of the solution.

- wide range of colors and decors
- high energy efficiency thanks to the application of a thermal break
- modern and minimal structure design