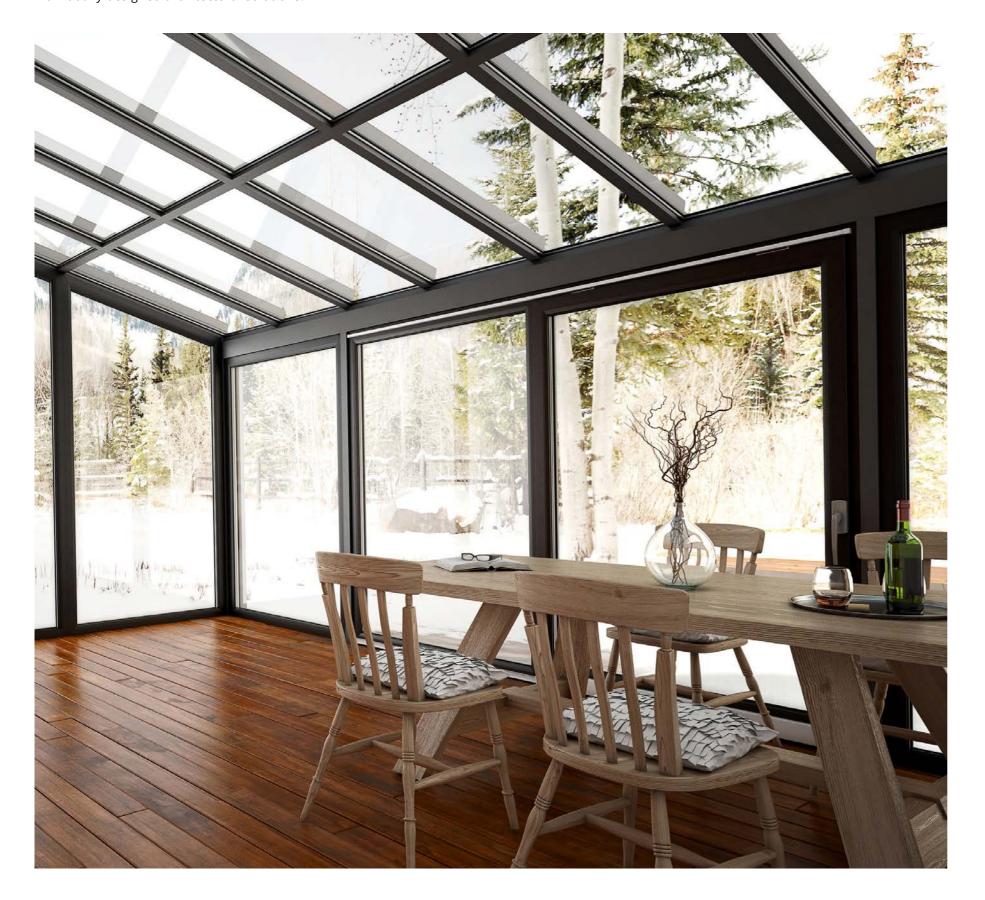

# Terrace systems

The aluminum patio and terrace systems constitute a perfect solution for the trendy large-size glazing that gives the interior distinct character. The unique design ensures a lot of daylight in the room, maintaining the perfect parameters in energy efficiency.

## 86 Fold folding system

The aluminum system constitutes a perfect solution for building up balconies, terraces and winter gardens. It is made of resistant and rigid aluminum profiles. It enables to open the door outwards.

It allows to execute aesthetic and modern big glazing which also help to use the building space efficiently in various types of structures, also in facades. The MB-86 Fold folding system also ensures enhanced thermal insulation thanks to the application of an extra chamber in the thermal break.