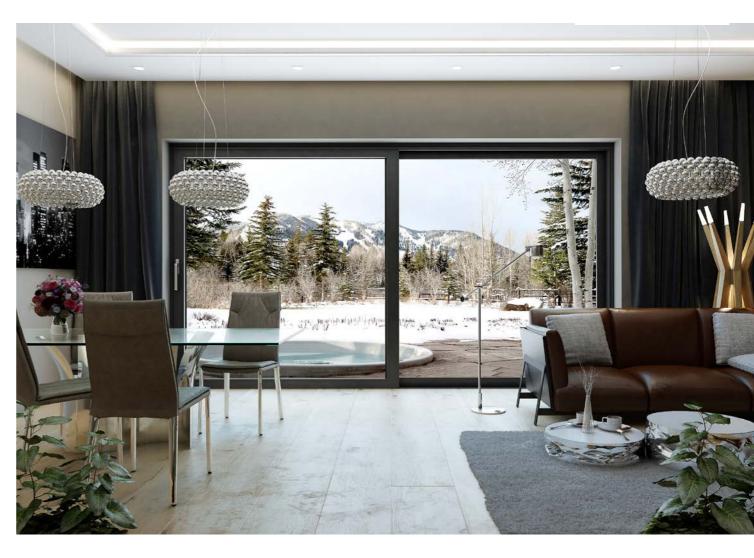

# Terrace systems

The aluminum tilt and slide doors ensure optimum daylight both in big and small rooms. The structures may be applied in individual building as well as in aluminum facades. The main advantage of such a solution is the ability to slide the sash on the inside of the room. Unlike the classic patio doors, the sash does not take up extra space when open. It is a great solution for creating modern interiors and large spaces. They allow to optically enlarge small rooms thanks to the high-quality structure.

#### **Product features**

- high-quality aluminum profiles that determine great system resistance
- usage comfort and smooth operation
- great energy efficiency
- modern and minimalist design

## Lift and slide 77 HS/77 HS HI systems

The system is a solution that offers a comfortable access to the balcony, terrace or the garden space, as well as a lot of daylight in the rooms. It works perfectly in single-family houses, as well as luxurious apartments and hotels. Usage comfort and high functionality are ensured by high-quality aluminum profiles, low threshold and the lift and slide fitting that facilitates sliding of heavy doors. The application of automatic drive controlled by a button or remote control determines the functionality and the technological advancement of the solution.

- wide range of colors and decors
- high energy efficiency thanks to the application of a thermal break
- modern and minimal structure design