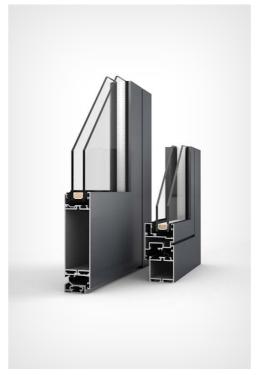

## **Profile**

7-chamber frame and sash profiles in A-class made exclusively of primary material, with installation depth 82 mm.

## Glazing

Applicability of using glass package 4/18/4/18/4 with thermal transmittance Ug = 0,5 W/(m<sup>2</sup>K).

## **Fittings**

MACO MULTI MATIC KS protected by Silber-Look coating in the standard, equipped with two anti-burglary bolts and sash lifter with handle missplacement blockage. Possibility to hide the hinges in the fitting notch and use RC2 anti-burglary solutions.