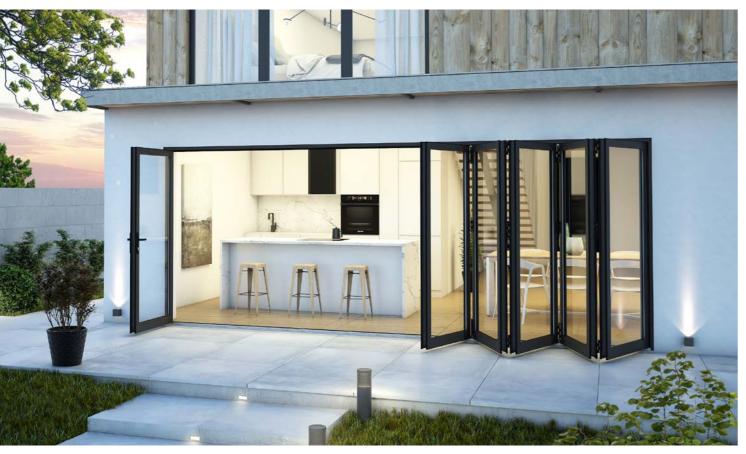

# Terrace systems

The aluminum patio and terrace systems constitute a perfect solution for the trendy large-size glazing that gives the interior distinct character. The unique design ensures a lot of daylight in the room, maintaining the perfect parameters in energy efficiency.

## 86 Fold folding system

The aluminum system constitutes a perfect solution for building up balconies, terraces and winter gardens. It is made of resistant and rigid aluminum profiles. It enables to open the door outwards.

It allows to execute aesthetic and modern big glazing which also help to use the building space efficiently in various types of structures, also in facades. The MB-86 Fold folding system also ensures enhanced thermal insulation thanks to the application of an extra chamber in the thermal break.