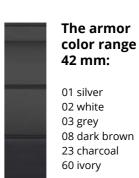

| 23 charcoal   | 63 metallic brown |
| A STATE OF THE PARTY OF THE PAR |               |                   |





02 white 03 grey 08 dark brown 23 charcoal 60 ivory