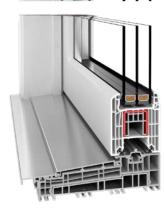

## 5 Cls

Uw= 0,94 W/(m<sup>2</sup>K)\*

**Profile** – the rounded profile line in A class determines the modern design of the window. The original, patented solution creates the unique interior and exterior character.

The windows made of high-quality 5-chamber profiles, exclusively of prime material, improve energy efficiency and allow to decrease heating bills.

**Fittings** – Maco Multi Matic KS with two anti-theft bolts as a standard increase the level of window safety.

5

Uw= 0,94 W/(m<sup>2</sup>K)\*

**Frame** – steel galvanized frame or energy efficient Swisspacer Ultimate frame available in gray, black or dark brown ensures a perfect match with the window color.