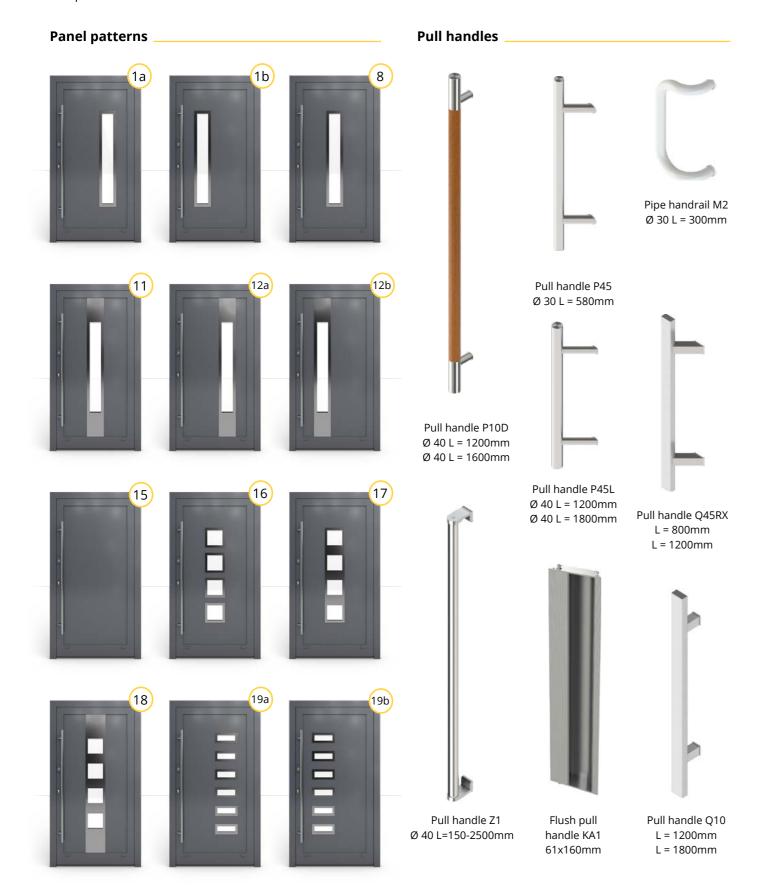

## Original, modern door panels.

Offers a wide range of PVC doors both in that stand out for modern design responding to current architectural trends. The company has developed its own , original door panel systems for PVC doors. The doors match perfectly the building architecture and style of the interior thanks to wide color range, various panels and modern fittings, as well as a number of extra accessories. It is easy to create a custom-made project.

## **Examples of door panels available in offer:**

#### **Handles:**

Our offer includes various colors and designs of handles, knob-handles and hand-rails. The wide choice allows to give elegant and individual character to the house entrance, matching Clients' taste.