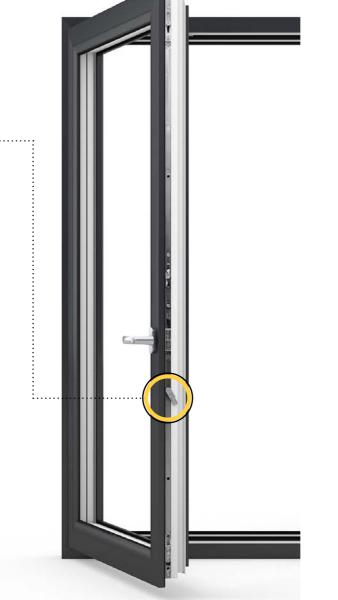

## 5 Cls

Uw= 0,94 W/(m<sup>2</sup>K)\*

**Profile** – the rounded profile line in A class determines the modern design of the window. The original, patented solution creates the unique interior and exterior character.

The windows made of high-quality 5-chamber profiles, exclusively of prime material, improve energy efficiency and allow to decrease heating bills.

**Fittings** – Maco Multi Matic KS with two anti-theft bolts as a standard increase the level of window safety.

**Handles** – high-quality aluminum handles, available in a wide color range, improve the window aesthetics and optimize the comfort of window usage.

**Hinges** – completely invisible hinges (as an optional equipment) hidden between the frame and the sash improve the window aesthetics and emphasize its modern design.

5

Uw= 0,94 W/(m<sup>2</sup>K)\*

**Frame** – steel galvanized frame or energy efficient Swisspacer Ultimate frame available in gray, black or dark brown ensures a perfect match with the window color.