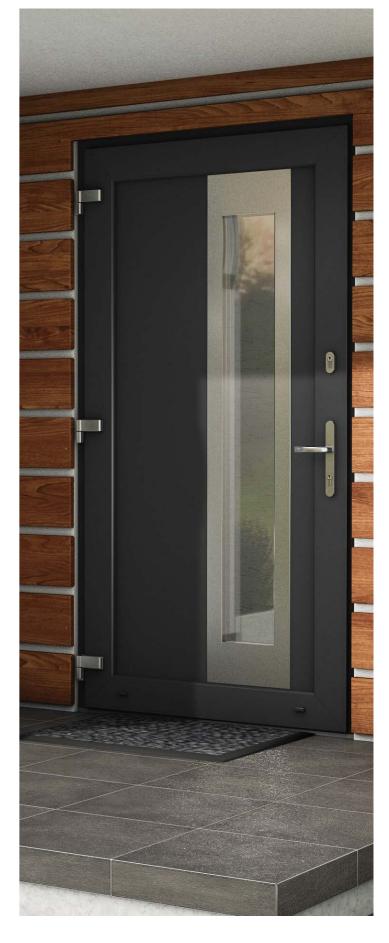

## Energy

The five-chamber A-class profile and the modern design mean that Energy entrance door is a synonym of high energy efficiency, beautiful design, aesthetics and perfect functionality. Great thermal insulation properties are the result of i.a. the application of high-quality construction materials as well as the specially designed aluminum threshold with a thermal break and an innovative sealing system. It is the world-first solution in such a system that applies a central gasket made of foamed EPDM\*. The doors stand out for high safety level thanks to the 3 -point automatic espagnolette from the renowned MACO company. They are also characterized by a high degree of durability, thanks to the use of WALA hinges, and a wide range of door panels makes it meet the requirements of Customers around the world.

#### **High functionality**

Steel reinforcement in the door and the high-quality components ensure usage comfort. Iglo Energy door is equipped with cutting-edge Z-TF MF-BO door locks from the renown MACO company that have extra multifunction latches and two steel bolts which ensure optimum and constant pressure all over the door height! After closing the sash is held at three points.

## Perfect energy efficiency

Steel reinforcement in the door and the high-quality components ensure usage comfort. Iglo Energy door is equipped with cutting-edge Z-TF MF-BO door locks from the renown MACO company that have extra multifunction latches and two steel bolts which ensure optimum and constant pressure all over the door height! After closing the sash is locked at three points.

## High safety level

As a standard we offer a three-point espagnolette with a system of triple lock. Safety is guaranteed by highquality fittings from the renowned MACO company and the hinges that protect the sash against removal. Use of a minimum of three WALA hinges on the wing.

#### **Optimum structure and stability**

Each model of door panels is manufactured of an HPL2 board/PUR foam/1mm aluminum sheet/PUR foam/ HPL2 board. The applications are made exclusively of stainless steel, and thanks to their double-sided use, the doors look great both on the outside and on the inside of the room. The panel thickness is 36 mm.