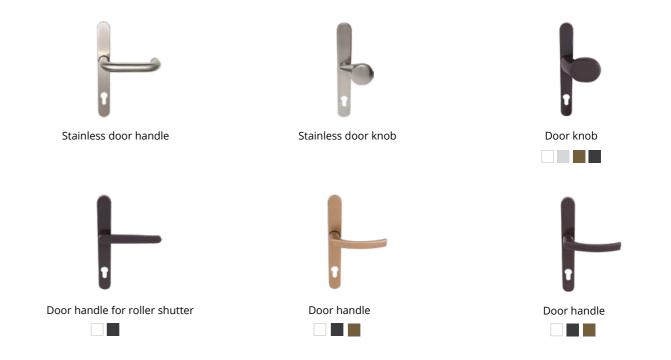

cranked latch fitted as a standard



## Smart home

Offers smart solutions for home management. Modern technologies allow to control the door with innovative sys- tems, i.a. the phone or the tablet, which improves safety level and it gives us full control over the woodwork even when we are out.

# Types of panels and accessories

DUERRE EU

We offer various models of modern aluminum doors that are in line with current architectural trends and Clients requirements. A wide color range and selection of accessories allows to customize entrance door depending on tastes and preferences.



Offers a wide range of door closers, handrails and handles that match Clients' individual needs and improve comfort and the door quality of operation.

## **Door closers**



## Door handles and door knobs



## Hinges



# Terrace systems

The aluminum patio and terrace systems constitute a perfect solution for the trendy large-size glazing that gives the interior distinct character. The unique design ensures a lot of daylight in the room, maintaining the perfect parameters in energy efficiency.



## 86 Fold folding system

The aluminum system constitutes a perfect solution for building up balconies, terraces and winter gardens. It is made of resistant and rigid aluminum profiles. It enables to open the door outwards.

It allows to execute aesthetic and modern big glazing which also help to use the building space efficiently in various types of structures, also in facades. The MB-86 Fold folding system also ensures enhanced thermal insulation thanks to the application of an extra chamber in