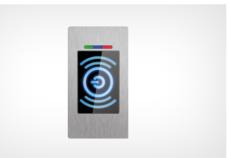

## Cards and pendants

- easy and quick door control
- high safety level thanks to smart access control
- attractive design matching door models
- possibility to connect through a smartphone application