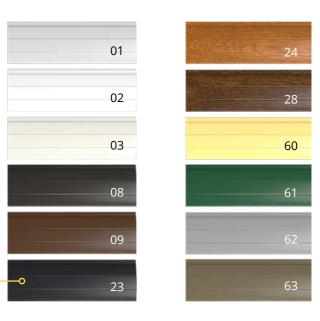

## The armor color range 37 mm:

|                                                                                                                                                                                                                                                                                                                                                                                                                                                                                                                                                                                                                                                                                                                                                                                                                                                                                                                                                                                                                                                                                                                                                                                                                                                                                                                                                                                                                                                                                                                                                                                                                                                                                                                                                                                                                                                                                                                                                                                                                                                                                                                                | 01 silver     | 24 golden oak     |
|--------------------------------------------------------------------------------------------------------------------------------------------------------------------------------------------------------------------------------------------------------------------------------------------------------------------------------------------------------------------------------------------------------------------------------------------------------------------------------------------------------------------------------------------------------------------------------------------------------------------------------------------------------------------------------------------------------------------------------------------------------------------------------------------------------------------------------------------------------------------------------------------------------------------------------------------------------------------------------------------------------------------------------------------------------------------------------------------------------------------------------------------------------------------------------------------------------------------------------------------------------------------------------------------------------------------------------------------------------------------------------------------------------------------------------------------------------------------------------------------------------------------------------------------------------------------------------------------------------------------------------------------------------------------------------------------------------------------------------------------------------------------------------------------------------------------------------------------------------------------------------------------------------------------------------------------------------------------------------------------------------------------------------------------------------------------------------------------------------------------------------|---------------|-------------------|
|                                                                                                                                                                                                                                                                                                                                                                                                                                                                                                                                                                                                                                                                                                                                                                                                                                                                                                                                                                                                                                                                                                                                                                                                                                                                                                                                                                                                                                                                                                                                                                                                                                                                                                                                                                                                                                                                                                                                                                                                                                                                                                                                | 02 white      | 28 nut-brown      |
|                                                                                                                                                                                                                                                                                                                                                                                                                                                                                                                                                                                                                                                                                                                                                                                                                                                                                                                                                                                                                                                                                                                                                                                                                                                                                                                                                                                                                                                                                                                                                                                                                                                                                                                                                                                                                                                                                                                                                                                                                                                                                                                                | 03 grey       | 60 ivory          |
|                                                                                                                                                                                                                                                                                                                                                                                                                                                                                                                                                                                                                                                                                                                                                                                                                                                                                                                                                                                                                                                                                                                                                                                                                                                                                                                                                                                                                                                                                                                                                                                                                                                                                                                                                                                                                                                                                                                                                                                                                                                                                                                                | 08 dark brown | 61 moss green     |
|                                                                                                                                                                                                                                                                                                                                                                                                                                                                                                                                                                                                                                                                                                                                                                                                                                                                                                                                                                                                                                                                                                                                                                                                                                                                                                                                                                                                                                                                                                                                                                                                                                                                                                                                                                                                                                                                                                                                                                                                                                                                                                                                | 09 brown      | 62 grey aluminun  |
|                                                                                                                                                                                                                                                                                                                                                                                                                                                                                                                                                                                                                                                                                                                                                                                                                                                                                                                                                                                                                                                                                                                                                                                                                                                                                                                                                                                                                                                                                                                                                                                                                                                                                                                                                                                                                                                                                                                                                                                                                                                                                                                                | 23 charcoal   | 63 metallic brown |
| A STATE OF THE PARTY OF THE PAR |               |                   |