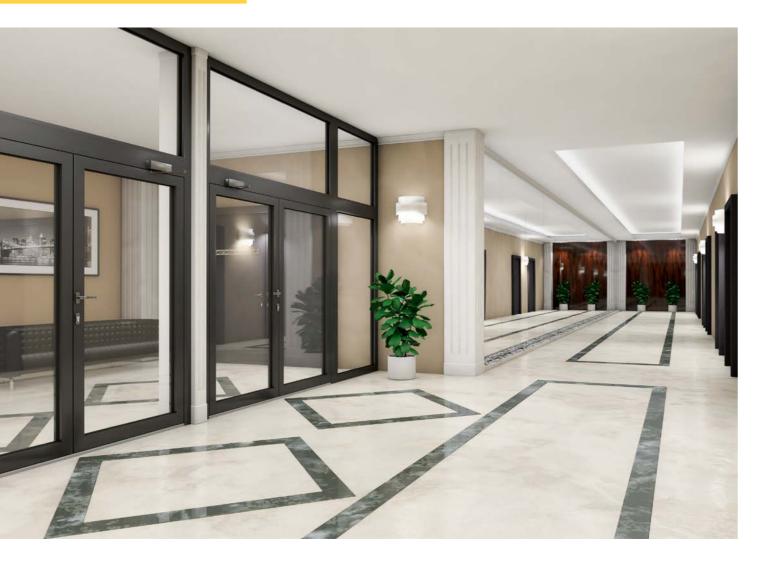

# Windows and doors

I IEBBE ELL

The modern aluminum windows and doors aim to respond to current architectural challenges thanks to the use of innovative technologies, various forms and shapes. The wide range of aluminum systems allows to configure functional and elegant structures, and to combine freely windows with doors, winter gardens or slide systems.

## 45, 70, 70 HI, SR50N, SR50N HI, 78 EI, 77 HS, 77 HS HI, 86 SI and WG60

systems are top-class aluminum systems for executing elements of architectural external and internal structures e.g. for various types of windows, doors, vestibules, showcases, facades, winter gardens and spatial structures.

The wide range of applications and rich variety of patterns and colors allow to match the aluminum products to any building style.

Aluminum windows and doors comply with top quality requirements, ensuring great parameters in energy efficiency, durability and structure stability. They constitute a perfect solution for large-size glazing, which ensures more daylight and higher comfort.