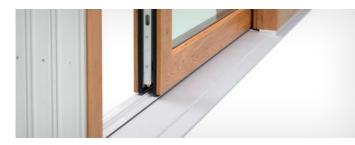

PVC and aluminum threshold. Micro ventilation hook as a standard enables to unseal the door and guarantees optimum air exchange.

Internal velour sealing, external EPDM and brush seal.

**HS doors,** produced on the basis of proprietary technology of seven-chamber class A profiles, made exclusively of primary material, constitute a perfect solution for the trendy large- size terrace and balcony glazing.

The doors have a PVC and aluminum threshold that prevents buckling between the door and the floor, and it enables to align the threshold with the floor. The special threshold structure of PVC profile and reinforcing aluminium profile improves the thermal insulation and creates a barrier against thermal bridges.