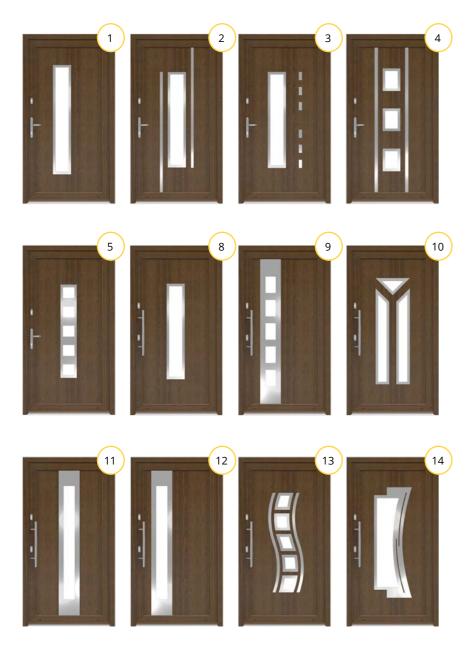

## Original, modern door panels.

Offers a wide range of PVC doors both in that stand out for modern design responding to current architectural trends. The company has developed its own , original door panel systems for PVC doors. The doors match perfectly the building architecture and style of the interior thanks to wide color range, various panels and modern fittings, as well as a number of extra accessories. It is easy to create a custom-made project.

## **Examples of door panels available in offer:**