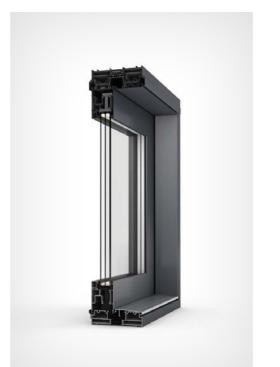

## 5 Cls

Uw= 0,94 W/(m<sup>2</sup>K)\*

**Profile** – the rounded profile line in A class determines the modern design of the window. The original, patented solution creates the unique interior and exterior character.

The windows made of high-quality 5-chamber profiles, exclusively of prime material, improve energy efficiency and allow to decrease heating bills.

**Fittings** – Maco Multi Matic KS with two anti-theft bolts as a standard increase the level of window safety.

**Handles** – high-quality aluminum handles, available in a wide color range, improve the window aesthetics and optimize the comfort of window usage.

**Hinges** – completely invisible hinges (as an optional equipment) hidden between the frame and the sash improve the window aesthetics and emphasize its modern design.

5

Uw= 0,94 W/(m<sup>2</sup>K)\*

**Frame** – steel galvanized frame or energy efficient Swisspacer Ultimate frame available in gray, black or dark brown ensures a perfect match with the window color.