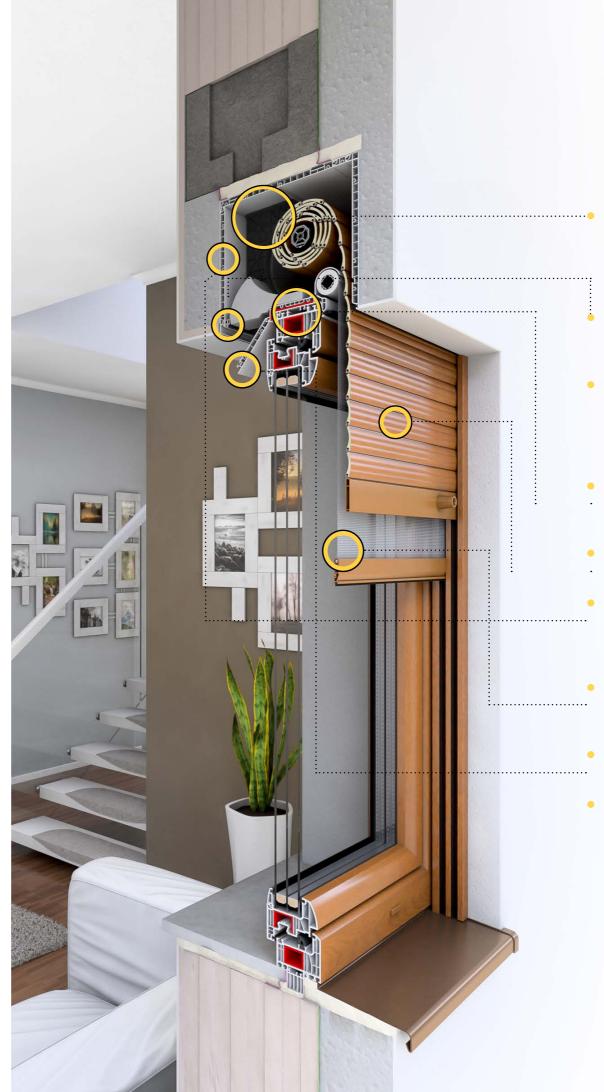

## 5 Cls

Uw= 0,94 W/(m<sup>2</sup>K)\*

**Profile** – the rounded profile line in A class determines the modern design of the window. The original, patented solution creates the unique interior and exterior character.

The windows made of high-quality 5-chamber profiles, exclusively of prime material, improve energy efficiency and allow to decrease heating bills.

**Fittings** – Maco Multi Matic KS with two anti-theft bolts as a standard increase the level of window safety.

**Handles** – high-quality aluminum handles, available in a wide color range, improve the window aesthetics and optimize the comfort of window usage.

**Hinges** – completely invisible hinges (as an optional equipment) hidden between the frame and the sash improve the window aesthetics and emphasize its modern design.

5

Uw= 0,94 W/(m<sup>2</sup>K)\*

**Frame** – steel galvanized frame or energy efficient Swisspacer Ultimate frame available in gray, black or dark brown ensures a perfect match with the window color.

## **Profile**

7-chamber frame and sash profiles in A-class made exclusively of primary material, with installation depth 82 mm.

## Glazing

Applicability of using glass package 4/18/4/18/4 with thermal transmittance Ug = 0,5 W/(m<sup>2</sup>K).

## **Fittings**

MACO MULTI MATIC KS protected by Silber-Look coating in the standard, equipped with two anti-burglary bolts and sash lifter with handle missplacement blockage. Possibility to hide the hinges in the fitting notch and use RC2 anti-burglary solutions.

## Gaskets

The window has an innovative sealing system made of foamed EPDM, which guarantees great parameters in terms of energy efficiency. The EPDM sealing available in black and gray.

#### Thermal transmittance

Uw= 0,79 W/(m<sup>2</sup>K)\* with two-chamber package filled with argon