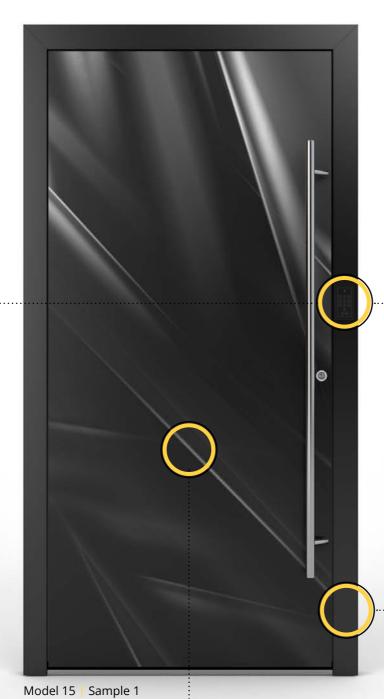

# Safety and access control

Safe entrance doors is an investment in family peace and comfort. After all, the main and most important function of the door is to ensure safety. Therefore, Drutex doors as a standard are equipped with systems that ensure high safety level and constitute great burglary protection. They also guarantee functionality and usage comfort thanks to the smart systems of access control. The company offers cutting-edge systems of door opening and closing.

# Bluetooth & Code – unlocking the door with a code and a mobile phone

- possibility to connect with the reader with Bluetooth
- great solution for door remote control and access control
- possibility to connect through a smartphone application

## Fingerprint reader

- possibility to connect with the reader through a smartphone application
- modern, quick and easy home access for all the family
- modern reader design that corresponds to the door model

## Code keypad

- reliable and easy access control
- possibility to connect through a smartphone application

## Cards and pendants

- easy and quick door control
- high safety level thanks to smart access control
- attractive design matching door models
- possibility to connect through a smartphone application