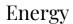

## **Profile**

7-chamber frame and sash profiles in A-class made exclusively of primary material, with installation depth 82 mm.

## Glazing

Applicability of using glass package 4/18/4/18/4 with thermal transmittance Ug = 0,5 W/(m<sup>2</sup>K).

Windows made of 7-chamber A-class profiles, for installation depth of 82 mm, ensure considerable energy savings. The optimum number and size of the chambers guarantee great parameters in thermal transmittance.

## System specification:

Reinforcement made of high quality aluminum profiles with steel thermal breaks.

Special construction of the upper guide rail prevents the sash from prising.

7-chamber, A-class profile, made exclusively from primary material with wing depth of 82 mm.