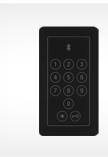

# Bluetooth & Code – unlocking the door with a code and a mobile phone

- possibility to connect with the reader with Bluetooth
- great solution for door remote control and access control
- possibility to connect through a smartphone application

## Code keypad

- reliable and easy access control
- possibility to connect through a smartphone application