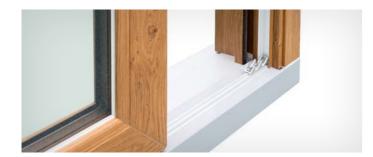

**Lightness and tightness of the structure,** owing to the specially designed system of guide rails and velour EPDM sealing that ensures the perfect thermal parameters and prevents the sticking of the seals in low temperatures.

## System specification:

Reinforcement made of high quality aluminum profiles with steel thermal breaks.

Special construction of the upper guide rail prevents the sash from prising.

7-chamber, A-class profile, made exclusively from primary material with wing depth of 82 mm.