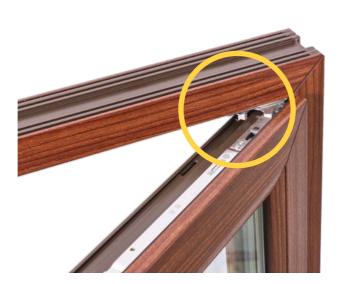

**Handles** – high-quality aluminum handles, available in a wide color range, improve the window aesthetics and optimize the comfort of window usage.

**Hinges** – completely invisible hinges (as an optional equipment) hidden between the frame and the sash improve the window aesthetics and emphasize its modern design.

## **Fittings**

MACO MULTI MATIC KS protected by Silber-Look coating in the standard, equipped with two anti-burglary bolts and sash lifter with handle missplacement blockage. Possibility to hide the hinges in the fitting notch and use RC2 anti-burglary solutions.