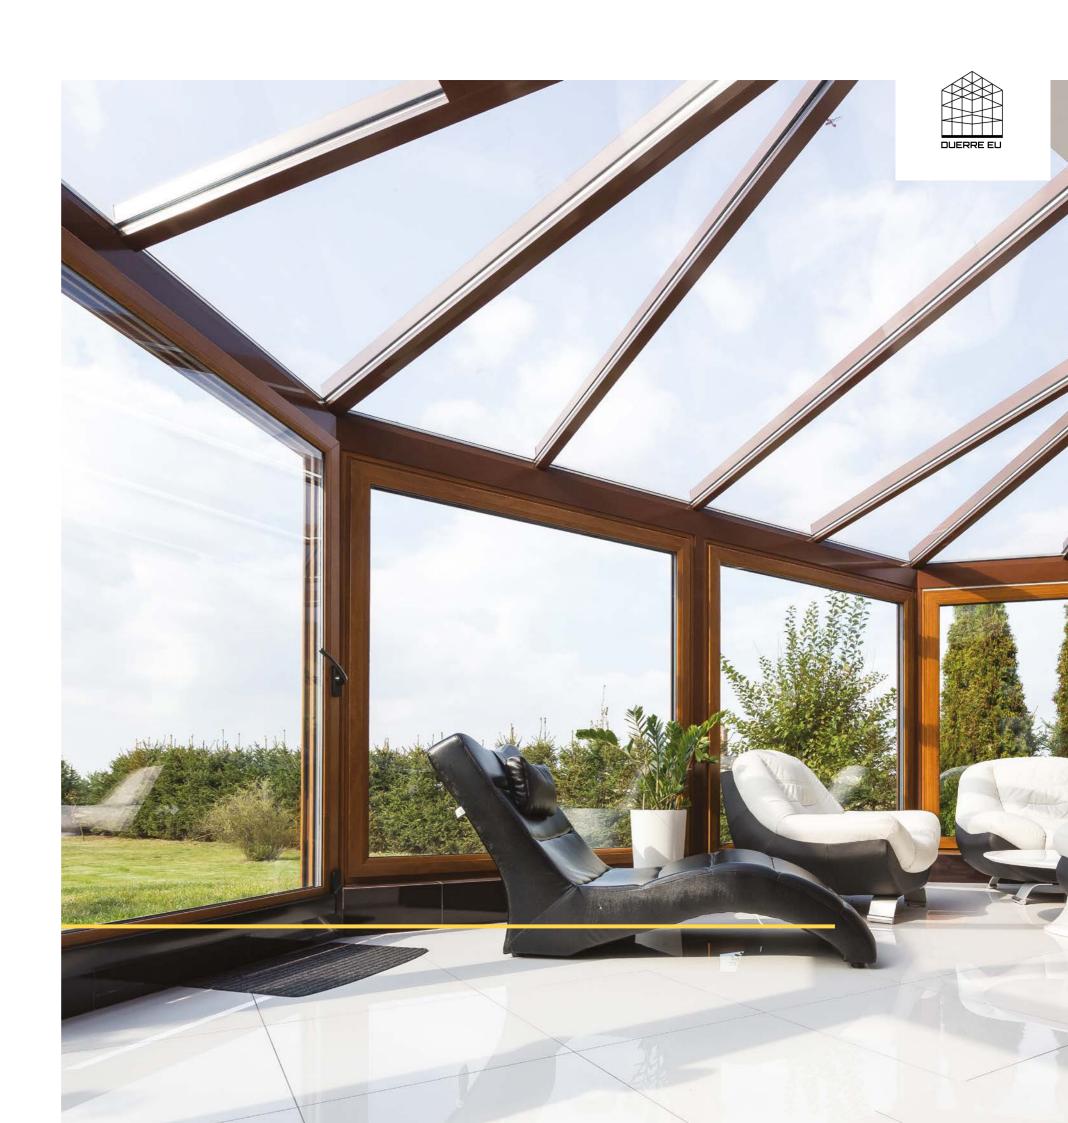

# Energy efficient and functional solutions for your home!

## **PVC Windows**

It has an innovative sealing system that guarantees great parameters in energy-efficiency. It is the world-first solution in such a system that applies a central gasket made of foamed EPDM. It also ensures outstanding parameters in air permeability, water tightness and resistance to wind load. It is a perfect solution for energy-efficient and passive buildings.