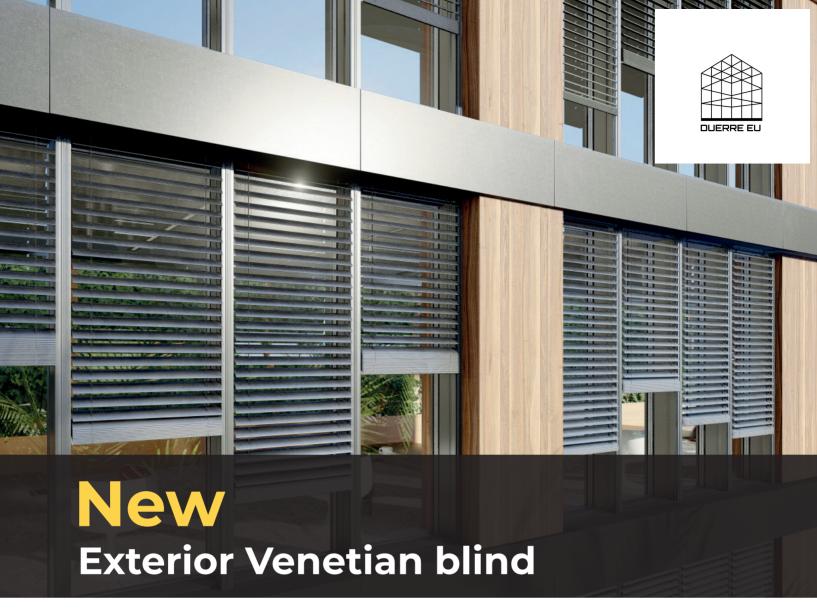

# The system of external PVC shutters

External PVC roller shutters is a system of shutters integrated with the window. It may be applied for buildings under construction or when exchanging windows. The wide color range of the boxes and guide rails made of PVC and of aluminum armors, as well as various roller drives and protection fulfill all Clients' expectations.

The system of external shutters enables a built-in internally and externally, so that the only visible parts are the roller guide, the aluminum armor and the bottom revision cover, which is an expression of modern construction and is in line with current trends in design.

We offer the possibility to integrate the roller shutters with various window systems, including the aluminum or wooden systems, thanks to the application of a special adapter.