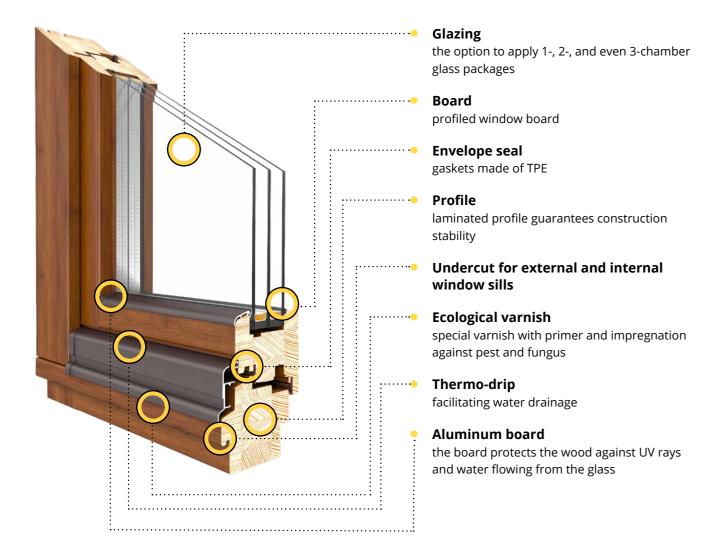

#### Covers

the system is equipped with Mira Contour aluminum covers, resistant to weather conditions. The shape of the covers increases the profile rigidity and ensures attractive design, and in combination with wood it guarantees great thermal insulation.

#### Glazing

the option to apply 1-, 2-, and even 3-chamber glass packages.

#### **Ferrules**

as a standard - TPE and EPDM ferrules.

#### **Profile**

made of pine or meranti wood, laminated in three or four layers, with the 68 mm, 78 mm and 88 mm installation depth.

## Durability

The applied profile, ecological varnish with primer and impregnation against pest and fungus, and aluminum board that protects the wood against UV rays and water flowing from the glass, ensure perennial woodwork durability and solidity.