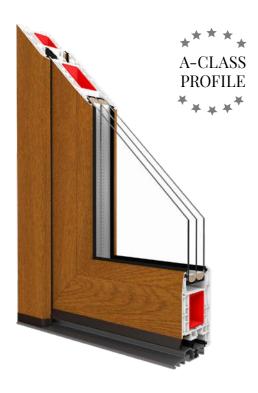

## **Profile**

7-chamber frame and sash profiles in A-class made exclusively of primary material, with installation depth 82 mm.

## Glazing

Applicability of using glass package 4/18/4/18/4 with thermal transmittance Ug = 0,5 W/(m<sup>2</sup>K).