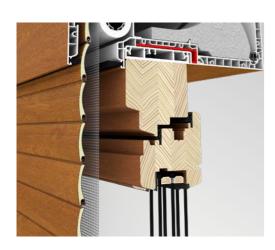

## ROLLER SHUTTERS WITH STYROFOAM BOX

Thermal and sound insulation, as well as the possibility to obtain a higher class of burglary protection.

- The application of the roller shutters significantly improves sound insulation by creating an extra barrier against external noise. The box itself as a standard ensures sound-proofing at 45 Db
- The roller shutter system allows RC2 burglary resistance in windows to be obtained, and the possibility of connecting them with external alarm systems further increases the level of security.
- The construction and structure of the roller shutter facilitates plastering and façade treatment.
- It is characterized by a large curtain chamber diameter - 205 mm diameter (competing shutters have only approx. 180 mm), which allows you to make shutters that can be mounted on larger window openings.
- The product also allows you to adjust the depth of the box to the wall thickness. The offer includes boxes with dimensions of 260, 300, 365 and 420 mm.

## System specification

The reinforcement console in roller shut- ters is made of plastic (so called warm), unlike steel consoles offered by other producers, it significantly improves the system energy efficiency parameters and it allows to obtain the optimum structure rigidity

The shutter closing, made of aluminum profiles, enables to open it and it ensures additional reinforcement.

- The roller shutter adapter an original design of a lath that connects the roller shutter with the window equipped with EPDM seal. It guarantees optimum tightness and allows to obtain perfect parameters in thermal insulation and air permeability.
- Specially designed reinforcement ensures optimum
   system rigidity, as well as resistance to wind pressure and suction.
- 37 mm, 42 mm wide slats filled with thermal insulation foam are available in various color variants.
- **Depending on the installed window and the applied adapter** the boxes are 215 mm high for Iglo 5 and Iglo Energy systems, and 225 mm high for other Drutex systems.
- **The roller shutter was designed** in a way that the installation of the mosquito net is possible on the outside and on the inside of the roller shutter armor.
- **Access to the box** for maintenance purposes is possible after the opening of the bottom of front revision.
- The roller shutter equipped with electric drive with detection improves usage safety level.