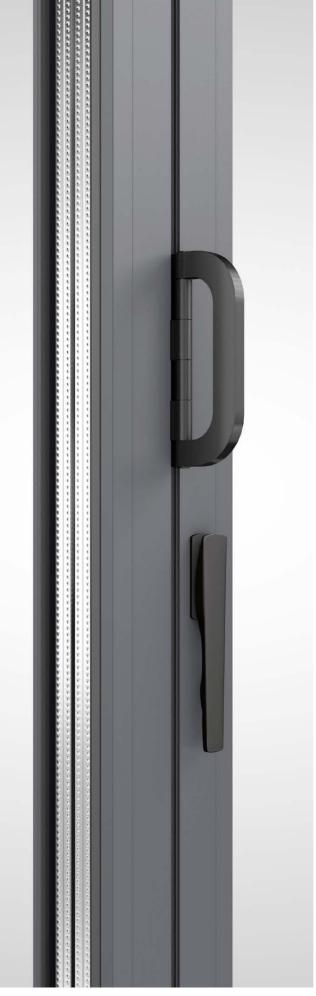

Handles mounted to the sash.

Standard threshold

Low threshold with brushes

Flat threshold with brushes