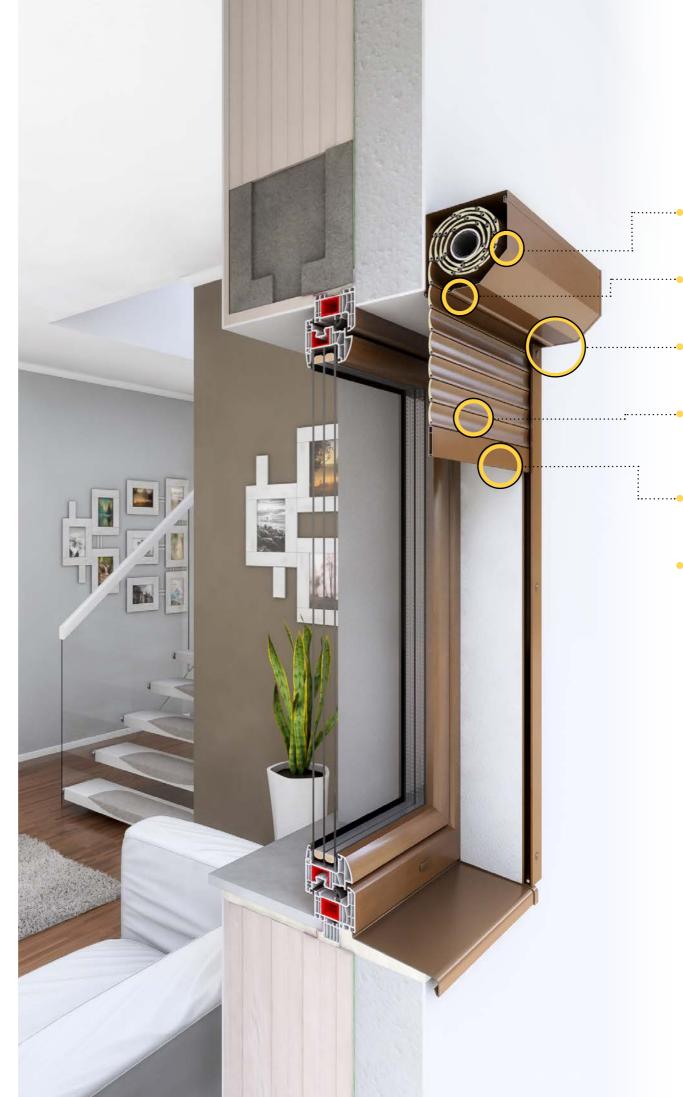

## System specification

The reinforcement console in roller shut- ters is made of plastic (so called warm), unlike steel consoles offered by other producers, it significantly improves the system energy efficiency parameters and it allows to obtain the optimum structure rigidity

The shutter closing, made of aluminum profiles, enables to open it and it ensures additional reinforcement.

- The roller shutter adapter an original design of a lath that connects the roller shutter with the window equipped with EPDM seal. It guarantees optimum tightness and allows to obtain perfect parameters in thermal insulation and air permeability.
- Specially designed reinforcement ensures optimum
   system rigidity, as well as resistance to wind pressure and suction.
- 37 mm, 42 mm wide slats filled with thermal insulation foam are available in various color variants.
- **Depending on the installed window and the applied adapter** the boxes are 215 mm high for Iglo 5 and Iglo Energy systems, and 225 mm high for other Drutex systems.
- **The roller shutter was designed** in a way that the installation of the mosquito net is possible on the outside and on the inside of the roller shutter armor.
- **Access to the box** for maintenance purposes is possible after the opening of the bottom of front revision.
- The roller shutter equipped with electric drive with detection improves usage safety level.

## System specification

The box constitutes a decorative element and it matches the building façade thanks to the wide color range.

Access to the box for the 45° and oval roller shutter is at the front, and for the recessed roller shutter – at the bottom, which enables to build it in completely.

**The box and the guide** are available in rich colors of the entire RAL palette, which makes the blinds stand out aesthetics and modern design.

The armor is made of aluminum profiles, filled with polyurethane foam, is rolled inside the box fitted on the wall or in the window frame, which improves the system energy efficiency qualities.

**The end slat** is available in various colors in the RAL color range, which improves consistency and elegance of the structure.

 There is the possibility to install a mosquito net integrated with the roller shutter, which determines higher functionality and usage comfort.