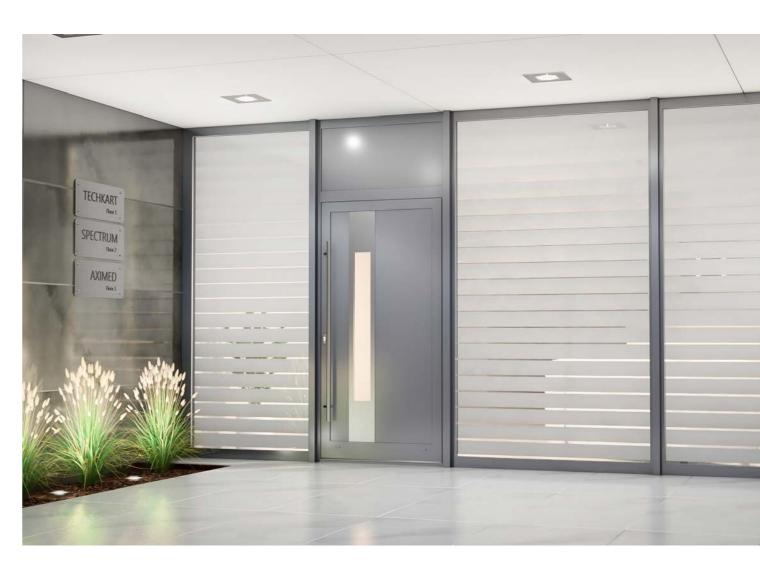

## 70 HI

The system is used both in individual construction, as well as aluminum facades. The window and door system structure with a thermal break is based on tried and tested, well-developed MB-70 systems. The system is characterized by significantly higher degree of thermal insulation that is the result of special insulation inserts inside the profiles and in the glazing space.

- high level of energy efficiency
- modern design
- high functionality and usage comfort
- great variety of colors