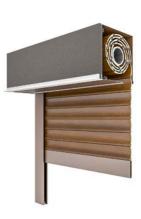

# The system of external PVC shutters

External PVC roller shutters is a system of shutters integrated with the window. It may be applied for buildings under construction or when exchanging windows. The wide color range of the boxes and guide rails made of PVC and of aluminum armors, as well as various roller drives and protection fulfill all Clients' expectations.

The system of external shutters enables a built-in internally and externally, so that the only visible parts are the roller guide, the aluminum armor and the bottom revision cover, which is an expression of modern construction and is in line with current trends in design.

We offer the possibility to integrate the roller shutters with various window systems, including the aluminum or wooden systems, thanks to the application of a special adapter.