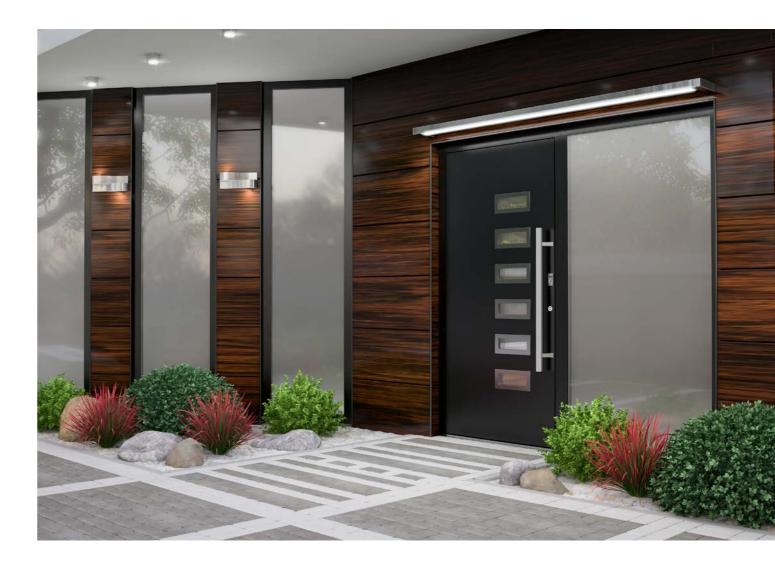

## Energy

The five-chamber A-class profile and the modern design mean that Energy entrance door is a synonym of high energy efficiency, beautiful design, aesthetics and perfect functionality. Great thermal insulation properties are the result of i.a. the application of high-quality construction materials as well as the specially designed aluminum threshold with a thermal break and an innovative sealing system. It is the world-first solution in such a system that applies a central gasket made of foamed EPDM\*. The doors stand out for high safety level thanks to the 3 -point automatic espagnolette from the renowned MACO company. They are also characterized by a high degree of durability, thanks to the use of WALA hinges, and a wide range of door panels makes it meet the requirements of Customers around the world.

#### Control:

There is an option of smart door control, opening and closing – with a fingerprint reader, with Bluetooth, a remote control or a tablet. The control systems are fully compatible with alarm systems at home and other automatic control.

# Safety and access control

Safe entrance doors is an investment in family peace and comfort. After all, the main and most important function of the door is to ensure safety. Therefore, Drutex doors as a standard are equipped with systems that ensure high safety level and constitute great burglary protection. They also guarantee functionality and usage comfort thanks to the smart systems of access control. The company offers cutting-edge systems of door opening and closing.