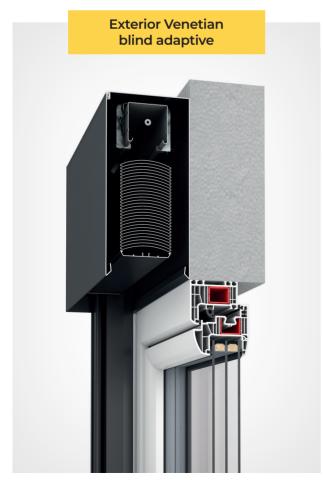

# The system of external PVC shutters

External PVC roller shutters is a system of shutters integrated with the window. It may be applied for buildings under construction or when exchanging windows. The wide color range of the boxes and guide rails made of PVC and of aluminum armors, as well as various roller drives and protection fulfill all Clients' expectations.

The system of external shutters enables a built-in internally and externally, so that the only visible parts are the roller guide, the aluminum armor and the bottom revision cover, which is an expression of modern construction and is in line with current trends in design.

We offer the possibility to integrate the roller shutters with various window systems, including the aluminum or wooden systems, thanks to the application of a special adapter.