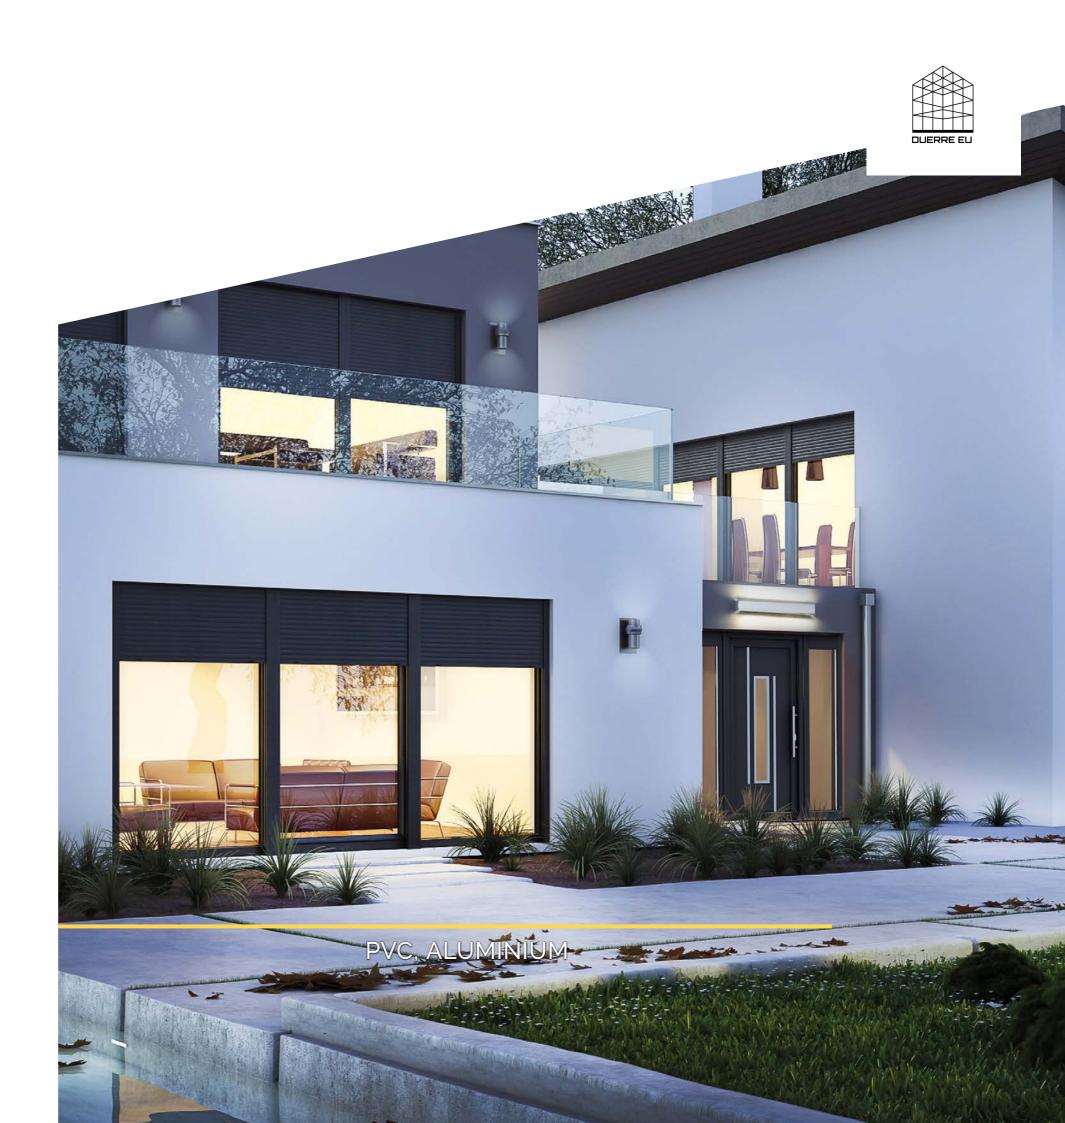

# Energy efficient and functional solutions for your home!

## **PVC Windows**

It has an innovative sealing system that guarantees great parameters in energy-efficiency. It is the world-first solution in such a system that applies a central gasket made of foamed EPDM. It also ensures outstanding parameters in air permeability, water tightness and resistance to wind load. It is a perfect solution for energy-efficient and passive buildings.