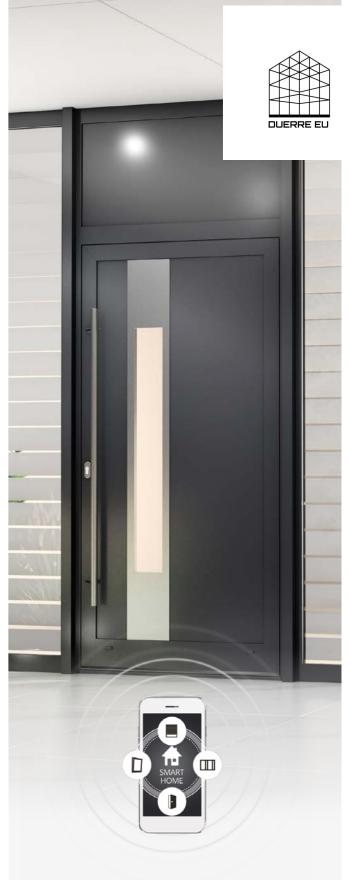

## Energy

The five-chamber A-class profile and the modern design mean that Energy entrance door is a synonym of high energy efficiency, beautiful design, aesthetics and perfect functionality. Great thermal insulation properties are the result of i.a. the application of high-quality construction materials as well as the specially designed aluminum threshold with a thermal break and an innovative sealing system. It is the world-first solution in such a system that applies a central gasket made of foamed EPDM\*. The doors stand out for high safety level thanks to the 3 -point automatic espagnolette from the renowned MACO company. They are also characterized by a high degree of durability, thanks to the use of WALA hinges, and a wide range of door panels makes it meet the requirements of Customers around the world.

#### Control:

There is an option of smart door control, opening and closing – with a fingerprint reader, with Bluetooth, a remote control or a tablet. The control systems are fully compatible with alarm systems at home and other automatic control.

## Smart home

Offers smart solutions for home management. Modern technologies allow to control the door with innovative sys- tems, i.a. the phone or the tablet, which improves safety level and it gives us full control over the woodwork even when we are out.