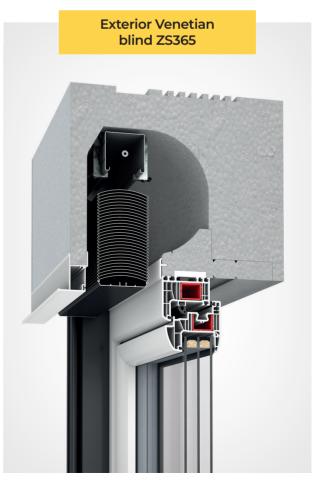

## ROLLER SHUTTERS WITH STYROFOAM BOX

Thermal and sound insulation, as well as the possibility to obtain a higher class of burglary protection.

- The application of the roller shutters significantly improves sound insulation by creating an extra barrier against external noise. The box itself as a standard ensures sound-proofing at 45 Db
- The roller shutter system allows RC2 burglary resistance in windows to be obtained, and the possibility of connecting them with external alarm systems further increases the level of security.
- The construction and structure of the roller shutter facilitates plastering and façade treatment.
- It is characterized by a large curtain chamber diameter - 205 mm diameter (competing shutters have only approx. 180 mm), which allows you to make shutters that can be mounted on larger window openings.
- The product also allows you to adjust the depth of the box to the wall thickness. The offer includes boxes with dimensions of 260, 300, 365 and 420 mm.

## System specification

The reinforcement console in roller shut- ters is made of plastic (so called warm), unlike steel consoles offered by other producers, it significantly improves the system energy efficiency parameters and it allows to obtain the optimum structure rigidity

The shutter closing, made of aluminum profiles, enables to open it and it ensures additional reinforcement.

- The roller shutter adapter an original design of a lath that connects the roller shutter with the window equipped with EPDM seal. It guarantees optimum tightness and allows to obtain perfect parameters in thermal insulation and air permeability.
- Specially designed reinforcement ensures optimum
   system rigidity, as well as resistance to wind pressure and suction.
- 37 mm, 42 mm wide slats filled with thermal insulation foam are available in various color variants.
- **Depending on the installed window and the applied adapter** the boxes are 215 mm high for Iglo 5 and Iglo Energy systems, and 225 mm high for other Drutex systems.
- **The roller shutter was designed** in a way that the installation of the mosquito net is possible on the outside and on the inside of the roller shutter armor.
- **Access to the box** for maintenance purposes is possible after the opening of the bottom of front revision.
- The roller shutter equipped with electric drive with detection improves usage safety level.