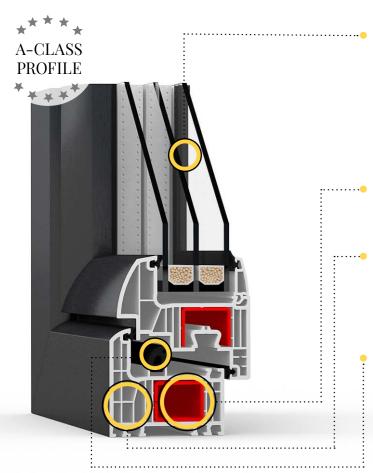

## 5 Cls

Uw= 0,94 W/(m<sup>2</sup>K)\*

**Profile** – the rounded profile line in A class determines the modern design of the window. The original, patented solution creates the unique interior and exterior character.

The windows made of high-quality 5-chamber profiles, exclusively of prime material, improve energy efficiency and allow to decrease heating bills.

**Fittings** – Maco Multi Matic KS with two anti-theft bolts as a standard increase the level of window safety.

**Handles** – high-quality aluminum handles, available in a wide color range, improve the window aesthetics and optimize the comfort of window usage.

**Hinges** – completely invisible hinges (as an optional equipment) hidden between the frame and the sash improve the window aesthetics and emphasize its modern design.

5

Uw= 0,94 W/(m<sup>2</sup>K)\*

**Frame** – steel galvanized frame or energy efficient Swisspacer Ultimate frame available in gray, black or dark brown ensures a perfect match with the window color.