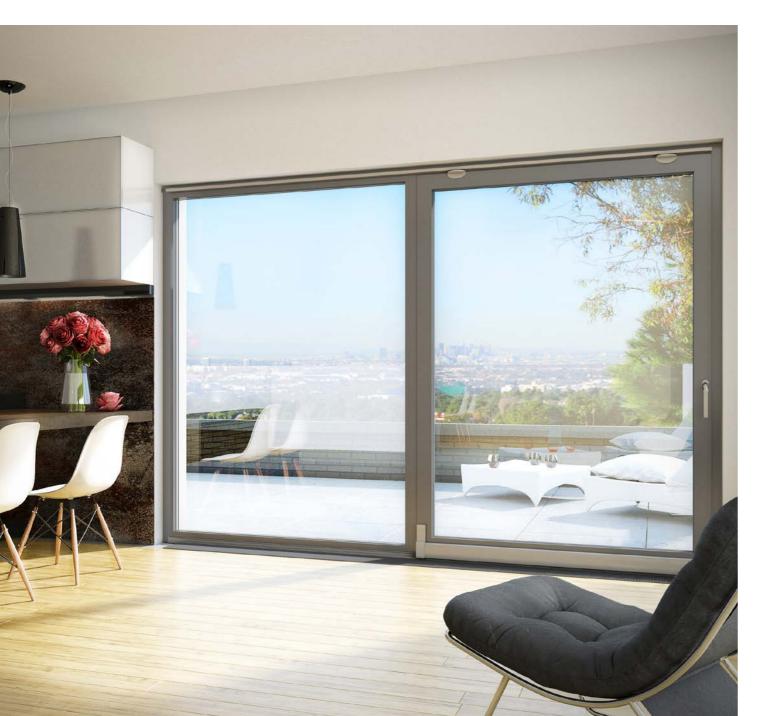

## The advantages of HS system:

**Modern design** offering the possibility to produce large-size glazing that guarantees maximum access to daylight.

**Great functionality and comfortable usage** thanks to the technological advancement of the profile and the modern fittings system.

**Lightness and tightness of the structure,** owing to the specially designed system of guide rails and velour EPDM sealing that ensures the perfect thermal parameters and prevents the sticking of the seals in low temperatures.

**Safe use** guaranteed thanks to the stable construction even with a leaf weight of up to 400 kg.

**The elegant and modern design,** as a result of high quality profile and the wide range of colours and accessories.

PVC and aluminum threshold. Micro ventilation hook as a standard enables to unseal the door and guarantees optimum air exchange.

Internal velour sealing, external EPDM and brush seal.

**HS doors,** produced on the basis of proprietary technology of seven-chamber class A profiles, made exclusively of primary material, constitute a perfect solution for the trendy large- size terrace and balcony glazing.

The system is a perfect solution for energy-efficient and passive buildings due to great parameters regarding energy-efficiency. Iglo-HS doors ensure perfect access to natural light and facilitate the design of the interiors, maintaining the construction stability, functionality, and lightness. Sliding of the huge sashes does not require significant effort thanks to the tailor-made fittings and two independent guide rails.