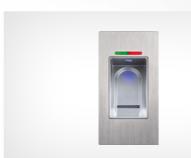

## Fingerprint reader

- possibility to connect with the reader through a smartphone application
- modern, quick and easy home access for all the family
- modern reader design that corresponds to the door model

#### Control:

There is an option of smart door control, opening and closing – with a fingerprint reader, with Bluetooth, a remote control or a tablet. The control systems are fully compatible with alarm systems at home and other automatic control.