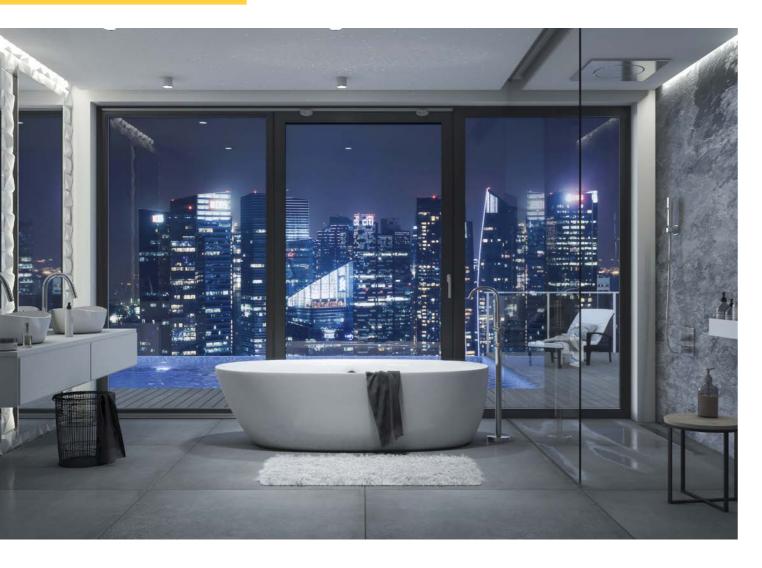

# Terrace systems

The aluminum tilt and slide doors ensure optimum daylight both in big and small rooms. The structures may be applied in individual building as well as in aluminum facades. The main advantage of such a solution is the ability to slide the sash on the inside of the room. Unlike the classic patio doors, the sash does not take up extra space when open. It is a great solution for creating modern interiors and large spaces. They allow to optically enlarge small rooms thanks to the high-quality structure.

#### **Product features**

- high-quality aluminum profiles that determine great system resistance
- usage comfort and smooth operation
- great energy efficiency
- modern and minimalist design