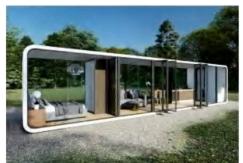

# 2024 Prefab Cabins & Optional Accessories

VL-E7

Size: 11500\*3200\*3200mm Area of structure: 36.8 m<sup>2</sup> The number of people: 4-6