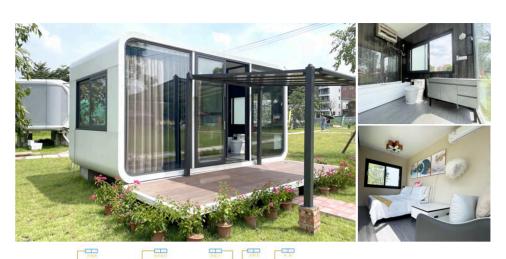

# 2024 Prefab Cabins & Optional Accessories

VL-E7



Size: 11500\*3200\*3200mm Area of structure: 36.8 m<sup>2</sup> The number of people: 4-6







# PB01 Glass steel apple cabin

Available in three different sizes.





Size: 5800\*2250\*2450mm

Area of structure: 13m<sup>2</sup> The number of people: 1-2

**Size:** 8500\*2250\*2450mm

Area of structure: 19m<sup>2</sup> The number of people: 2-4



### VL-PB01

Size: 11500\*2250\*2450mm

Area of structure: 25.8m² The number of people: 4-6





# PB02 Glass steel apple cabin

**Size:** 5800\*3000\*3200mm

Area of structure: 13m<sup>2</sup> The number of people: 1-2

**Size:** 8500\*3000\*3200mm

Area of structure: 19m<sup>2</sup> The number of people: 2-4

#### **OPTIONAL**

SIZE

Size: 11500\*3000\*3200mm Area of structure: 26.5m² The number of people: 4-6





# PB03 Glass steel apple cabin





VIL
PB06

Glass steel apple cabin

Cabin Size: 5800\*4500\*2450mm Fence Size: 5800\*2250\*2450mm Building area: 26m² The number of people: 4-6



## **OPTIONAL** SIZE

Size: 10000\*3500\*3200mm

Area of structure: 35m²

The number of people: 4-8

## **OPTIONAL** SIZE



VL-PB05

Glass steel apple cabin

Size: 11500\*3000\*3000mm

Area of structure: 34.5m<sup>2</sup>

The number of people: 4-6



**♦ Size:** 12000\*4000\*3000mm Area of