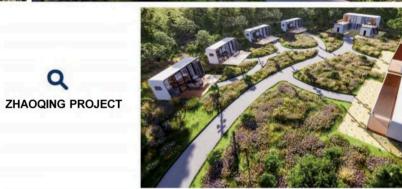

y: 2-4 people

#### Second floor

size: 5800\*2250\*2450mm Area of structure: 13m² Occupancy: 2-4 people

#### Ground floor

size: 11500\*2250\*2450mm Area of structure: 134.5m² Occupancy: 8-16people

The four hulls are spliced into two layers

## **OPTIONAL** SIZE





Size: 5800\*2250\*2450mm Area of structure: 13m² 
The number of people: 1-2





**OPTIONAL**SIZE

#### Second floor

size: 5800\*2500\*2450mm Area of structure: 13m<sup>2</sup> Occupancy: 2-4 people





The number of people: 1-2

Size: 2250\*2250\*2250mm Area of structure: 5m²

L-MB01





#### Ground floor

size: 5800\*2500\*2450mm Area of structure: 13m² Occupancy: 2-4 people Size: 3500\*2250\*2450mm Area of structure: 7.9m<sup>2</sup>
The number of people: 2-4



### **PROJECT CASE**

### **PROJECT CASE**