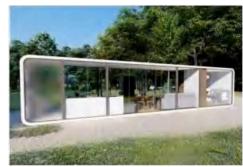

# 2024 Prefab Cabins & Optional Accessories

VL-E7

Size: 11500\*3200\*3200mm Area of structure: 36.8 m<sup>2</sup> The number of people: 4-6