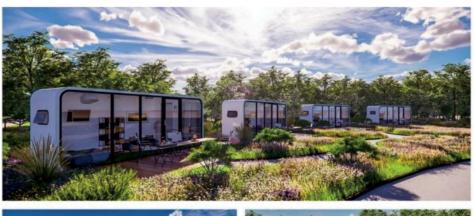

-4 people

#### Second floor

size: 5800\*2250\*2450mm Area of structure: 13m² Occupancy: 2-4 people

#### Ground floor

size: 11500\*2250\*2450mm Area of structure: 134.5m² Occupancy: 8-16people

The four hulls are spliced into two layers

## **OPTIONAL** SIZE





Size: 5800\*2250\*2450mm Area of structure: 13m² 
The number of people: 1-2





**OPTIONAL**SIZE

#### Second floor

size: 5800\*2500\*2450mm Area of structure: 13m<sup>2</sup> Occupancy: 2-4 people





The number of people: 1-2

Size: 2250\*2250\*2250mm Area of structure: 5m²

L-MB01





#### Ground floor

size: 5800\*2500\*2450mm Area of structure: 13m² Occupancy: 2-4 people Size: 3500\*2250\*2450mm Area of structure: 7.9m<sup>2</sup>
The number of people: 2-4



### **PROJECT CASE**

### **PROJECT CASE**