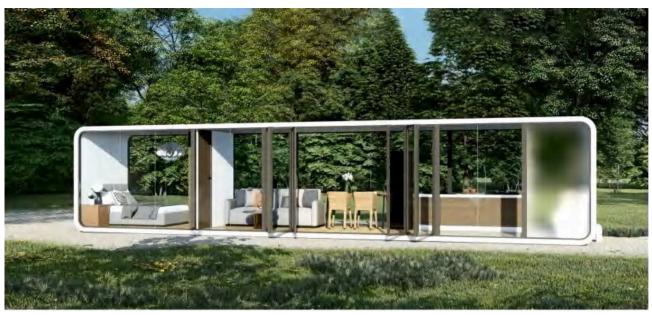

# 2024 Prefab Cabins & Optional Accessories

VL-E7

Size: 11500\*3200\*3200mm Area of structure: 36.8 m<sup>2</sup> The number of people: 4-6