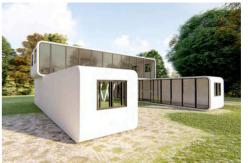

### VL-PB01

Size: 11500\*2250\*2450mm

Area of structure: 25.8m² The number of people: 4-6