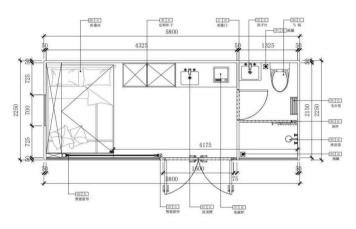

# PB01 Glass steel apple cabin

Available in three different sizes.

Size: 5800\*2250\*2450mm

Area of structure: 13m<sup>2</sup> The number of people: 1-2

**Size:** 8500\*2250\*2450mm

Area of structure: 19m<sup>2</sup> The number of people: 2-4