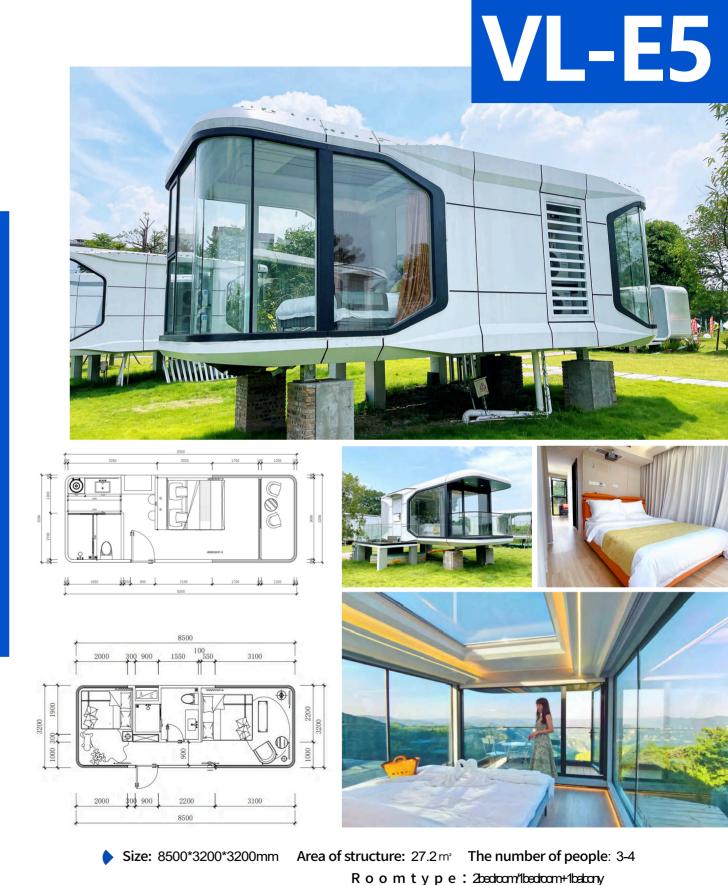

# 2024 Prefab Cabins & Optional Accessories

VL-E7



Size: 11500\*3200\*3200mm Area of structure: 36.8 m<sup>2</sup> The number of people: 4-6







# PB01 Glass steel apple cabin

Available in three different sizes.





Size: 5800\*2250\*2450mm

Area of structure: 13m<sup>2</sup> The number of people: 1-2

**Size:** 8500\*2250\*2450mm

Area of structure: 19m<sup>2</sup> The number of people: 2-4



### VL-PB01

Size: 11500\*2250\*2450mm

Area of structure: 25.8m² The number of people: 4-6





# PB02 Glass steel apple cabin

**Size:** 5800\*3000\*3200mm

Area of structure: 13m<sup>2</sup> The number of people: 1-2

**Size:** 8500\*3000\*3200mm

Area of structure: 19m<sup>2</sup> The number of people: 2-4

#### **OPTIONAL**

SIZE

Size: 11500\*3000\*3200mm Area of structure: 26.5m² The number of people: 4-6





# PB03 Glass steel apple cabin





VIL
PB06

Glass steel apple cabin

Cabin Size: 5800\*4500\*2450mm Fence Size: 5800\*