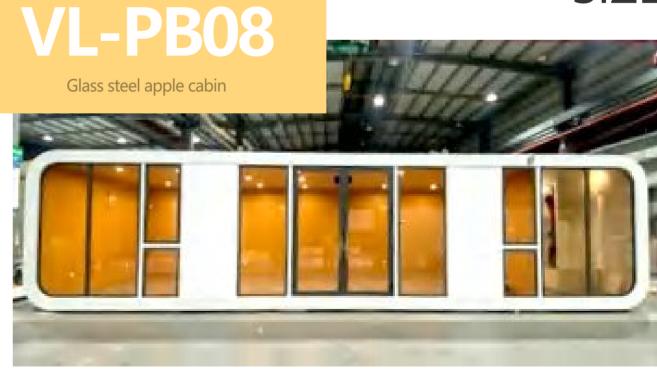

### **OPTIONAL SIZE**

Size: 5800\*2250\*2450mm Area of structure: 13m² 8500\*2250\*2450mm 19m² 11500\*2250\*2450mm 25.8m<sup>2</sup>

The number of people: 4-6