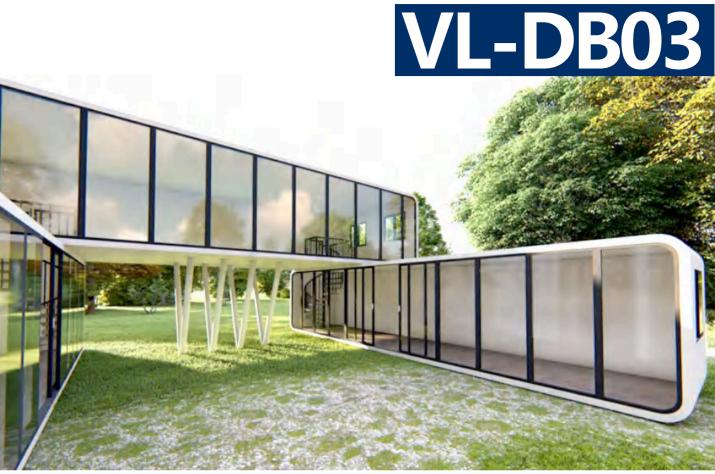

### VL-PB01

Size: 11500\*2250\*2450mm

Area of structure: 25.8m² The number of people: 4-6