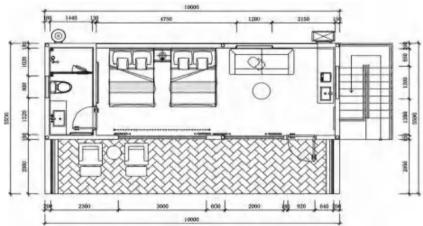

rent sizes.





Size: 5800\*2250\*2450mm

Area of structure: 13m<sup>2</sup> The number of people: 1-2

**Size:** 8500\*2250\*2450mm

Area of structure: 19m<sup>2</sup> The number of people: 2-4



### VL-PB01

Size: 11500\*2250\*2450mm

Area of structure: 25.8m² The number of people: 4-6





# PB02 Glass steel apple cabin

**Size:** 5800\*3000\*3200mm

Area of structure: 13m<sup>2</sup> The number of people: 1-2

**Size:** 8500\*3000\*3200mm

Area of structure: 19m<sup>2</sup> The number of people: 2-4

#### **OPTIONAL**

SIZE

Size: 11500\*3000\*3200mm Area of structure: 26.5m² The number of people: 4-6





# PB03 Glass steel apple cabin





VIL
PB06

Glass steel apple cabin

Cabin Size: 5800\*4500\*2450mm Fence Size: 5800\*2250\*2450mm Building area: 26m² The number of people: 4-6



## **OPTIONAL** SIZE

Size: 10000\*3500\*3200mm

Area of structure: 35m²

The number of people: 4-8

## **OPTIONAL** SIZE



VL-PB05

Glass steel apple cabin

Size: 11500\*3000\*3000mm

Area of structure: 34.5m<sup>2</sup>

The number of people: 4-6



**♦ Size:** 12000\*4000\*3000mm Area of structure: 48m²

The number of people: 6-8



# Glass steel apple cabin





### **OPTIONAL SIZE**

Size: 5800\*2250\*2450mm Area of structure: 13m² 8500\*2250\*2450mm 19m² 11500\*2250\*2450mm 25.8m<sup>2</sup>

The number of people: 4-6





### **OPTIONAL** SIZE















## **OPTIONAL** SIZE

#### Ground floor

size: 5800\*2250\*2450mm Area of structure: 13m² Occupancy: 2-4 people

#### Second floor

size: 5800\*2250\*2450mm Area of structure: 13m² Occupancy: 2-4 people

#### Ground floor

si