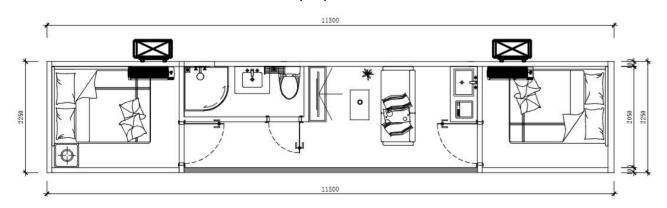

# 2024 Prefab Cabins & Optional Accessories

VL-E7

Size: 11500\*3200\*3200mm Area of structure: 36.8 m<sup>2</sup> The number of people: 4-6