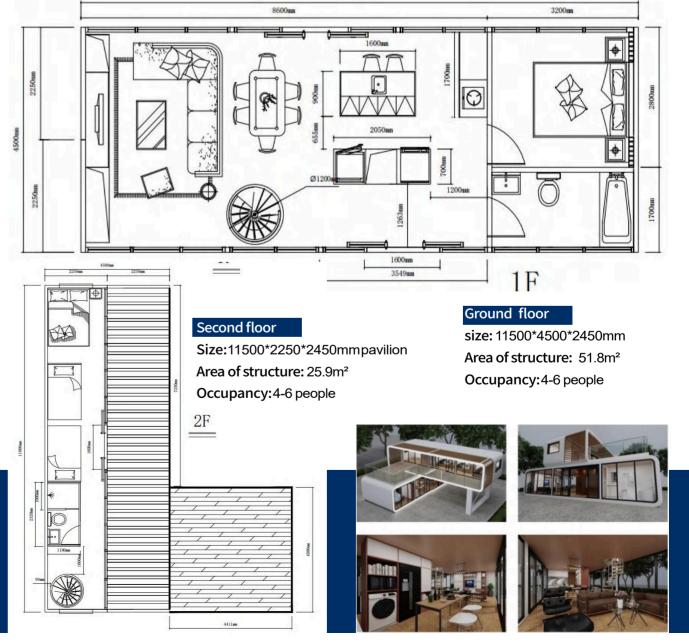

### VL-PB01

Size: 11500\*2250\*2450mm

Area of structure: 25.8m² The number of people: 4-6