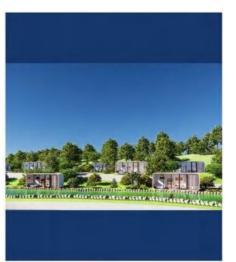

Occupancy: 2-4 people

#### Second floor

size: 5800\*2250\*2450mm Area of structure: 13m² Occupancy: 2-4 people

#### Ground floor

size: 11500\*2250\*2450mm Area of structure: 134.5m² Occupancy: 8-16people

The four hulls are spliced into two layers

## **OPTIONAL** SIZE





Size: 5800\*2250\*2450mm Area of structure: 13m² 
The number of people: 1-2





**OPTIONAL**SIZE

#### Second floor

size: 5800\*2500\*2450mm Area of structure: 13m<sup>2</sup> Occupancy: 2-4 people





The number of people: 1-2

Size: 2250\*2250\*2250mm Area of structure: 5m²

L-MB01





#### Ground floor

size: 5800\*2500\*2450mm Area of structure: 13m² Occupancy: 2-4 people Size: 3500\*2250\*2450mm Area of structure: 7.9m<sup>2</sup>
The number of people: 2-4



### **PROJECT CASE**

### **PROJECT CASE**