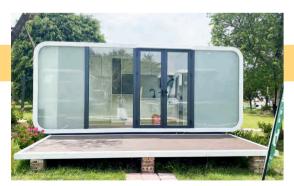

# 2024 Prefab Cabins & Optional Accessories

VL-E7



Size: 11500\*3200\*3200mm Area of structure: 36.8 m<sup>2</sup> The number of people: 4-6







# PB01 Glass steel apple cabin

Available in three different sizes.





Size: 5800\*2250\*2450mm

Area of structure: 13m<sup>2</sup> The number of people: 1-2

**Size:** 8500\*2250\*2450mm

Area of structure: 19m<sup>2</sup> The number of people: 2-4



### VL-PB01

Size: 11500\*2250\*2450mm

Area of structure: 25.8m² The number of people: 4-6





# PB02 Glass steel apple cabin

**Size:** 5800\*3000\*3200mm

Area of structure: 13m<sup>2</sup> The number of people: 1-2

**Size:** 8500\*3000\*3200mm

Area of structure: 19m<sup>2</sup> The number of people: 2-4

#### **OPTIONAL**

SIZE

Size: 11500\*3000\*3200mm Area of structure: 26.5m² The number of people: 4-6





# PB03 Glass steel apple cabin





VIL
PB06

Glass steel apple cabin

Cabin Size: 5800\*4500\*2450mm Fence Size: 5800\*2250\*2450mm Building area: 26m² The number of people: 4-6



## **OPTIONAL** SIZE

Size: 10000\*3500\*3200mm

Area of structure: 35m²

The number of people: 4-8

## **OPTIONAL** SIZE



VL-PB05

Glass steel apple cabin

Size: 11500\*3000\*3000mm

Area of s