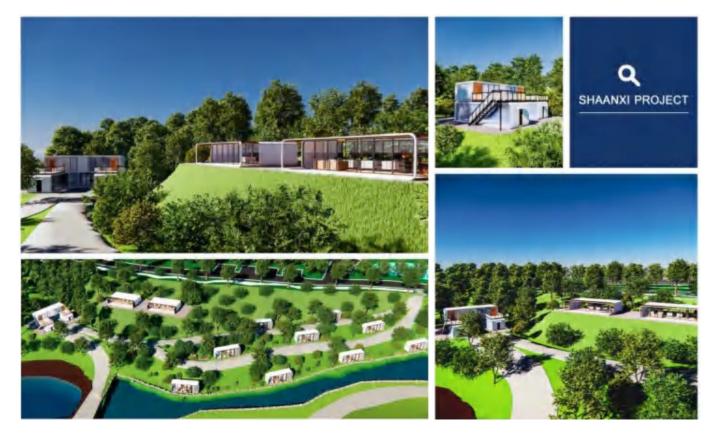

2-4 people

#### Second floor

size: 5800\*2250\*2450mm Area of structure: 13m² Occupancy: 2-4 people

#### Ground floor

size: 11500\*2250\*2450mm Area of structure: 134.5m² Occupancy: 8-16people

The four hulls are spliced into two layers

## **OPTIONAL** SIZE





Size: 5800\*2250\*2450mm Area of structure: 13m² 
The number of people: 1-2





**OPTIONAL**SIZE

#### Second floor

size: 5800\*2500\*2450mm Area of structure: 13m<sup>2</sup> Occupancy: 2-4 people





The number of people: 1-2

Size: 2250\*2250\*2250mm Area of structure: 5m²

L-MB01





#### Ground floor

size: 5800\*2500\*2450mm Area of structure: 13m² Occupancy: 2-4 people Size: 3500\*2250\*2450mm Area of structure: 7.9m<sup>2</sup>
The number of people: 2-4



### **PROJECT CASE**

### **PROJECT CASE**