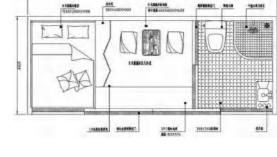

#### Ground floor

size: 11500\*2250\*2450mm Area of structure: 134.5m² Occupancy: 8-16people

The four hulls are spliced into two layers