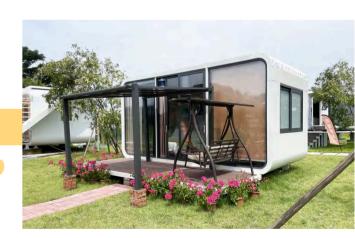

Optional Accessories

VL-E7



Size: 11500\*3200\*3200mm Area of structure: 36.8 m<sup>2</sup> The number of people: 4-6







# PB01 Glass steel apple cabin

Available in three different sizes.





Size: 5800\*2250\*2450mm

Area of structure: 13m<sup>2</sup> The number of people: 1-2

**Size:** 8500\*2250\*2450mm

Area of structure: 19m<sup>2</sup> The number of people: 2-4



### VL-PB01

Size: 11500\*2250\*2450mm

Area of structure: 25.8m² The number of people: 4-6





# PB02 Glass steel apple cabin

**Size:** 5800\*3000\*3200mm

Area of structure: 13m<sup>2</sup> The number of people: 1-2

**Size:** 8500\*3000\*3200mm

Area of structure: 19m<sup>2</sup> The number of people: 2-4

#### **OPTIONAL**

SIZE

Size: 11500\*3000\*3200mm Area of structure: 26.5m² The number of people: 4-6





# PB03 Glass steel apple cabin





VIL
PB06

Glass steel apple cabin

Cabin Size: 5800\*4500\*2450mm Fence Size: 5800\*2250\*2450mm Building area: 26m² The number of people: 4-6



## **OPTIONAL** SIZE

Size: 10000\*3500\*3200mm

Area of structure: 35m²

The number of people: 4-8

## **OPTIONAL** SIZE



VL-PB05

Glass steel apple cabin

Size: 11500\*3000\*3000mm

Area of structure: 34.5m<sup>2</sup>

The number of people: 4-6



**♦ Size:** 12000\*4000\*3000mm Area of structure: 48m²

The number of people: 6-8



# Glass steel apple cabin





### **OPTIONAL SIZE**

Size: 5800\*2250\*2450mm Area of structure: 13m² 8500\*2250\*2450mm 19m² 11500\*2250\*2450mm 25.8m<sup>2</sup>

The number of people: 4-6





### **OPTIONAL** SIZE















## **OPTIONAL** SIZE

#### Ground floor