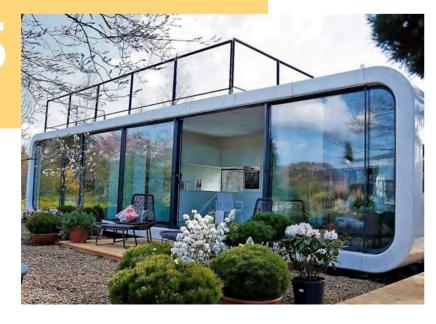

ure: 25.8m² The number of people: 4-6





# PB02 Glass steel apple cabin

**Size:** 5800\*3000\*3200mm

Area of structure: 13m<sup>2</sup> The number of people: 1-2

**Size:** 8500\*3000\*3200mm

Area of structure: 19m<sup>2</sup> The number of people: 2-4

#### **OPTIONAL**

SIZE

Size: 11500\*3000\*3200mm Area of structure: 26.5m² The number of people: 4-6





# PB03 Glass steel apple cabin





VIL
PB06

Glass steel apple cabin

Cabin Size: 5800\*4500\*2450mm Fence Size: 5800\*2250\*2450mm Building area: 26m² The number of people: 4-6



## **OPTIONAL** SIZE

Size: 10000\*3500\*3200mm

Area of structure: 35m²

The number of people: 4-8

## **OPTIONAL** SIZE



VL-PB05

Glass steel apple cabin

Size: 11500\*3000\*3000mm

Area of structure: 34.5m<sup>2</sup>

The number of people: 4-6



**♦ Size:** 12000\*4000\*3000mm Area of structure: 48m²

The number of people: 6-8



# Glass steel apple cabin





### **OPTIONAL SIZE**

Size: 5800\*2250\*2450mm Area of structure: 13m² 8500\*2250\*2450mm 19m² 11500\*2250\*2450mm 25.8m<sup>2</sup>

The number of people: 4-6





### **OPTIONAL** SIZE















## **OPTIONAL** SIZE

#### Ground floor

size: 5800\*2250\*2450mm Area of structure: 13m² Occupancy: 2-4 people

#### Second floor

size: 5800\*2250\*2450mm Area of structure: 13m² Occupancy: 2-4 people

#### Ground floor

size: 11500\*2250\*2450mm Area of structure: 134.5m² Occupancy: 8-16people

The four hulls are spliced into two layers

## **OPTIONAL** SIZE





Size: 5800\*2250\*2450mm Area of structure: 13m² 
The number of people: 1-2





**OPTIONAL**SIZE

#### Secon