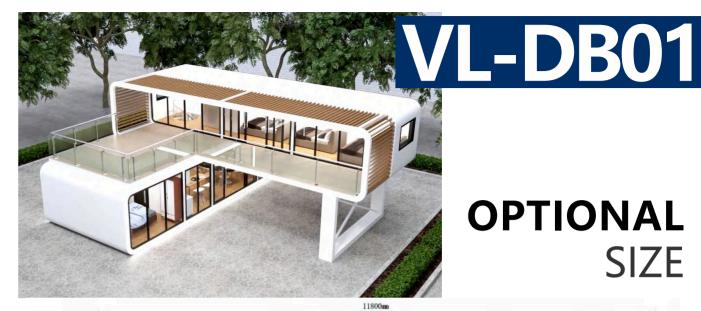

Size: 11500\*3000\*3200mm Area of structure: 26.5m² The number of people: 4-6





# PB03 Glass steel apple cabin





VIL
PB06

Glass steel apple cabin

Cabin Size: 5800\*4500\*2450mm Fence Size: 5800\*2250\*2450mm Building area: 26m² The number of people: 4-6



## **OPTIONAL** SIZE

Size: 10000\*3500\*3200mm

Area of structure: 35m²

The number of people: 4-8

## **OPTIONAL** SIZE



VL-PB05

Glass steel apple cabin

Size: 11500\*3000\*3000mm

Area of structure: 34.5m<sup>2</sup>

The number of people: 4-6



**♦ Size:** 12000\*4000\*3000mm Area of structure: 48m²

The number of people: 6-8



# Glass steel apple cabin





### **OPTIONAL SIZE**

Size: 5800\*2250\*2450mm Area of structure: 13m² 8500\*2250\*2450mm 19m² 11500\*2250\*2450mm 25.8m<sup>2</sup>

The number of people: 4-6





### **OPTIONAL** SIZE















## **OPTIONAL** SIZE

#### Ground floor

size: 5800\*2250\*2450mm Area of structure: 13m² Occupancy: 2-4 people

#### Second floor

size: 5800\*2250\*2450mm Area of structure: 13m² Occupancy: 2-4 people

#### Ground floor

size: 11500\*2250\*2450mm Area of structure: 134.5m² Occupancy: 8-16people

The four hulls are spliced into two layers

## **OPTIONAL** SIZE





Size: 5800\*2250\*2450mm Area of structure: 13m² 
The number of people: 1-2





**OPTIONAL**SIZE

#### Second floor

size: 5800\*2500\*2450mm Area of structure: 13m<sup>2</sup> Occupancy: 2-4 people





The number of people: 1-2

Size: 2250\*2250\*2250mm Area of structure: 5m²

L-MB01





#### Ground floor

size: 5800\*2500\*2450mm Area of structure: 13m² Occupancy: 2-4 people Size: 350