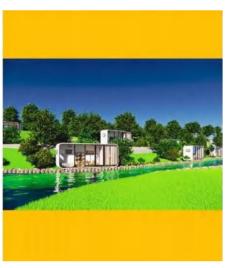

² Occupancy: 2-4 people

#### Second floor

size: 5800\*2250\*2450mm Area of structure: 13m² Occupancy: 2-4 people

#### Ground floor

size: 11500\*2250\*2450mm Area of structure: 134.5m² Occupancy: 8-16people

The four hulls are spliced into two layers

## **OPTIONAL** SIZE





Size: 5800\*2250\*2450mm Area of structure: 13m² 
The number of people: 1-2





**OPTIONAL**SIZE

#### Second floor

size: 5800\*2500\*2450mm Area of structure: 13m<sup>2</sup> Occupancy: 2-4 people





The number of people: 1-2

Size: 2250\*2250\*2250mm Area of structure: 5m²

L-MB01





#### Ground floor

size: 5800\*2500\*2450mm Area of structure: 13m² Occupancy: 2-4 people Size: 3500\*2250\*2450mm Area of structure: 7.9m<sup>2</sup>
The number of people: 2-4



### **PROJECT CASE**

### **PROJECT CASE**