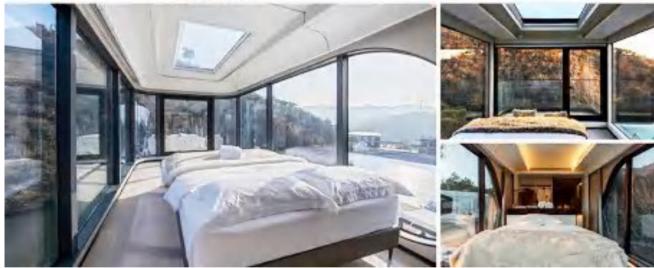

# 2024 Prefab Cabins & Optional Accessories

VL-E7

Size: 11500\*3200\*3200mm Area of structure: 36.8 m<sup>2</sup> The number of people: 4-6