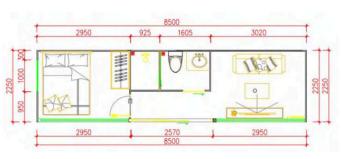

# PB01 Glass steel apple cabin

Available in three different sizes.

Size: 5800\*2250\*2450mm

Area of structure: 13m<sup>2</sup> The number of people: 1-2

**Size:** 8500\*2250\*2450mm

Area of structure: 19m<sup>2</sup> The number of people: 2-4