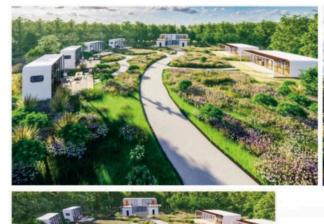

cupancy: 2-4 people

#### Second floor

size: 5800\*2250\*2450mm Area of structure: 13m² Occupancy: 2-4 people

#### Ground floor

size: 11500\*2250\*2450mm Area of structure: 134.5m² Occupancy: 8-16people

The four hulls are spliced into two layers

## **OPTIONAL** SIZE





Size: 5800\*2250\*2450mm Area of structure: 13m² 
The number of people: 1-2





**OPTIONAL**SIZE

#### Second floor

size: 5800\*2500\*2450mm Area of structure: 13m<sup>2</sup> Occupancy: 2-4 people





The number of people: 1-2

Size: 2250\*2250\*2250mm Area of structure: 5m²

L-MB01





#### Ground floor

size: 5800\*2500\*2450mm Area of structure: 13m² Occupancy: 2-4 people Size: 3500\*2250\*2450mm Area of structure: 7.9m<sup>2</sup>
The number of people: 2-4



### **PROJECT CASE**

### **PROJECT CASE**