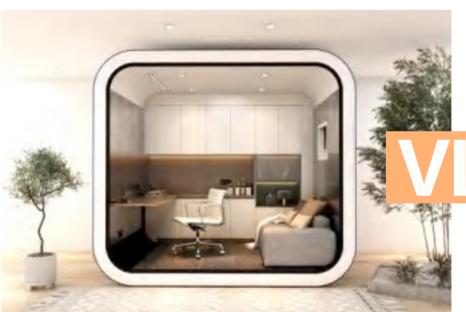

s steel apple cabin





### **OPTIONAL SIZE**

Size: 5800\*2250\*2450mm Area of structure: 13m² 8500\*2250\*2450mm 19m² 11500\*2250\*2450mm 25.8m<sup>2</sup>

The number of people: 4-6





### **OPTIONAL** SIZE















## **OPTIONAL** SIZE

#### Ground floor

size: 5800\*2250\*2450mm Area of structure: 13m² Occupancy: 2-4 people

#### Second floor

size: 5800\*2250\*2450mm Area of structure: 13m² Occupancy: 2-4 people

#### Ground floor

size: 11500\*2250\*2450mm Area of structure: 134.5m² Occupancy: 8-16people

The four hulls are spliced into two layers

## **OPTIONAL** SIZE





Size: 5800\*2250\*2450mm Area of structure: 13m² 
The number of people: 1-2





**OPTIONAL**SIZE

#### Second floor

size: 5800\*2500\*2450mm Area of structure: 13m<sup>2</sup> Occupancy: 2-4 people





The number of people: 1-2

Size: 2250\*2250\*2250mm Area of structure: 5m²

L-MB01





#### Ground floor

size: 5800\*2500\*2450mm Area of structure: 13m² Occupancy: 2-4 people Size: 3500\*2250\*2450mm Area of structure: 7.9m<sup>2</sup>
The number of people: 2-4



### **PROJECT CASE**

### **PROJECT CASE**