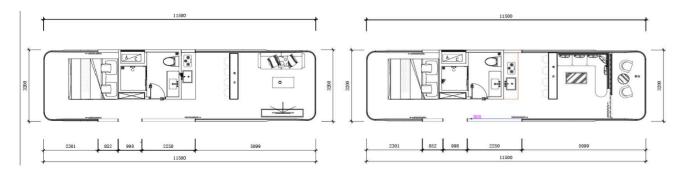

# 2024 Prefab Cabins & Optional Accessories

VL-E7

Size: 11500\*3200\*3200mm Area of structure: 36.8 m<sup>2</sup> The number of people: 4-6