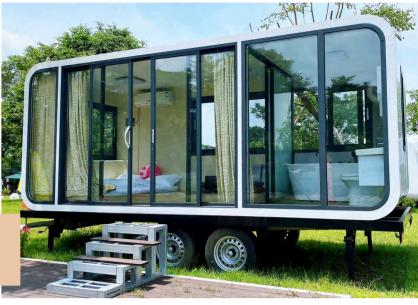

>

The number of people: 4-6



**♦ Size:** 12000\*4000\*3000mm Area of structure: 48m²

The number of people: 6-8



# Glass steel apple cabin





### **OPTIONAL SIZE**

Size: 5800\*2250\*2450mm Area of structure: 13m² 8500\*2250\*2450mm 19m² 11500\*2250\*2450mm 25.8m<sup>2</sup>

The number of people: 4-6





### **OPTIONAL** SIZE















## **OPTIONAL** SIZE

#### Ground floor

size: 5800\*2250\*2450mm Area of structure: 13m² Occupancy: 2-4 people

#### Second floor

size: 5800\*2250\*2450mm Area of structure: 13m² Occupancy: 2-4 people

#### Ground floor

size: 11500\*2250\*2450mm Area of structure: 134.5m² Occupancy: 8-16people

The four hulls are spliced into two layers

## **OPTIONAL** SIZE





Size: 5800\*2250\*2450mm Area of structure: 13m² 
The number of people: 1-2





**OPTIONAL**SIZE

#### Second floor

size: 5800\*2500\*2450mm Area of structure: 13m<sup>2</sup> Occupancy: 2-4 people





The number of people: 1-2

Size: 2250\*2250\*2250mm Area of structure: 5m²

L-MB01





#### Ground floor

size: 5800\*2500\*2450mm Area of structure: 13m² Occupancy: 2-4 people Size: 3500\*2250\*2450mm Area of structure: 7.9m<sup>2</sup>
The number of people: 2-4



### **PROJECT CASE**

### **PROJECT CASE**