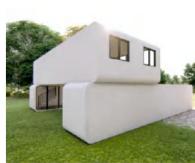

### VL-PB01

Size: 11500\*2250\*2450mm

Area of structure: 25.8m² The number of people: 4-6