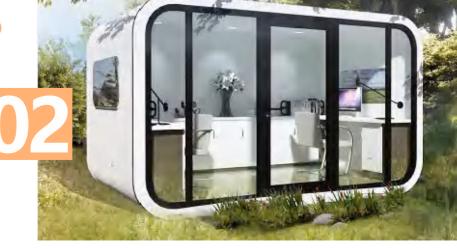

# PB02 Glass steel apple cabin

**Size:** 5800\*3000\*3200mm

Area of structure: 13m<sup>2</sup> The number of people: 1-2

**Size:** 8500\*3000\*3200mm

Area of structure: 19m<sup>2</sup> The number of people: 2-4