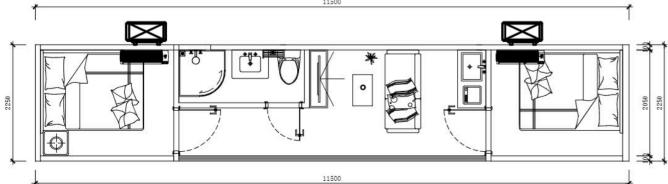

# 2024 Prefab Cabins & Optional Accessories

VL-E7

Size: 11500\*3200\*3200mm Area of structure: 36.8 m<sup>2</sup> The number of people: 4-6