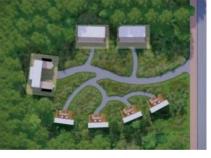

e

#### Second floor

size: 5800\*2250\*2450mm Area of structure: 13m² Occupancy: 2-4 people

#### Ground floor

size: 11500\*2250\*2450mm Area of structure: 134.5m² Occupancy: 8-16people

The four hulls are spliced into two layers

## **OPTIONAL** SIZE





Size: 5800\*2250\*2450mm Area of structure: 13m² 
The number of people: 1-2





**OPTIONAL**SIZE

#### Second floor

size: 5800\*2500\*2450mm Area of structure: 13m<sup>2</sup> Occupancy: 2-4 people





The number of people: 1-2

Size: 2250\*2250\*2250mm Area of structure: 5m²

L-MB01





#### Ground floor

size: 5800\*2500\*2450mm Area of structure: 13m² Occupancy: 2-4 people Size: 3500\*2250\*2450mm Area of structure: 7.9m<sup>2</sup>
The number of people: 2-4



### **PROJECT CASE**

### **PROJECT CASE**