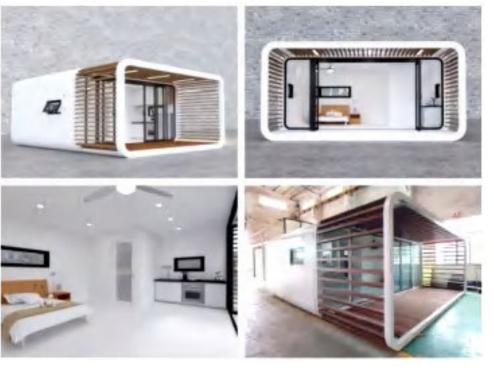

1500\*3200\*3200mm Area of structure: 36.8 m<sup>2</sup> The number of people: 4-6







# PB01 Glass steel apple cabin

Available in three different sizes.





Size: 5800\*2250\*2450mm

Area of structure: 13m<sup>2</sup> The number of people: 1-2

**Size:** 8500\*2250\*2450mm

Area of structure: 19m<sup>2</sup> The number of people: 2-4



### VL-PB01

Size: 11500\*2250\*2450mm

Area of structure: 25.8m² The number of people: 4-6





# PB02 Glass steel apple cabin

**Size:** 5800\*3000\*3200mm

Area of structure: 13m<sup>2</sup> The number of people: 1-2

**Size:** 8500\*3000\*3200mm

Area of structure: 19m<sup>2</sup> The number of people: 2-4

#### **OPTIONAL**

SIZE

Size: 11500\*3000\*3200mm Area of structure: 26.5m² The number of people: 4-6





# PB03 Glass steel apple cabin





VIL
PB06

Glass steel apple cabin

Cabin Size: 5800\*4500\*2450mm Fence Size: 5800\*2250\*2450mm Building area: 26m² The number of people: 4-6



## **OPTIONAL** SIZE

Size: 10000\*3500\*3200mm

Area of structure: 35m²

The number of people: 4-8

## **OPTIONAL** SIZE



VL-PB05

Glass steel apple cabin

Size: 11500\*3000\*3000mm

Area of structure: 34.5m<sup>2</sup>

The number of people: 4-6



**♦ Size:** 12000\*4000\*3000mm Area of structure: 48m²

The number of people: 6-8



# Glass steel apple cabin





### **OPTIONAL SIZE**

Size: 5800\*2250\*2450mm Area of structure: 13m² 8500\*2250\*2450mm 19m² 11500\*2250\*2450mm 25.8m<sup>2</sup>

The number of people: 4-6





### **OPTIONAL** SIZE















## **OPTIONAL** SIZE

#### Ground floor

size: 5800\*2250\*2450mm Area of struc