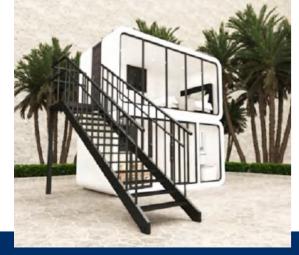

#### Ground floor

size: 5800\*2250\*2450mm Area of structure: 13m² Occupancy: 2-4 people

#### Second floor

size: 5800\*2250\*2450mm Area of structure: 13m² Occupancy: 2-4 people