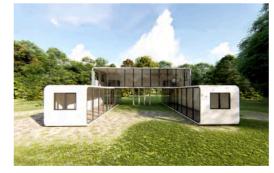

### VL-PB01

Size: 11500\*2250\*2450mm

Area of structure: 25.8m² The number of people: 4-6