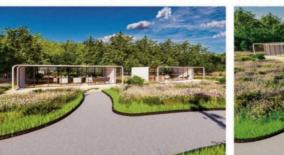

people

#### Second floor

size: 5800\*2250\*2450mm Area of structure: 13m² Occupancy: 2-4 people

#### Ground floor

size: 11500\*2250\*2450mm Area of structure: 134.5m² Occupancy: 8-16people

The four hulls are spliced into two layers

## **OPTIONAL** SIZE





Size: 5800\*2250\*2450mm Area of structure: 13m² 
The number of people: 1-2





**OPTIONAL**SIZE

#### Second floor

size: 5800\*2500\*2450mm Area of structure: 13m<sup>2</sup> Occupancy: 2-4 people





The number of people: 1-2

Size: 2250\*2250\*2250mm Area of structure: 5m²

L-MB01





#### Ground floor

size: 5800\*2500\*2450mm Area of structure: 13m² Occupancy: 2-4 people Size: 3500\*2250\*2450mm Area of structure: 7.9m<sup>2</sup>
The number of people: 2-4



### **PROJECT CASE**

### **PROJECT CASE**