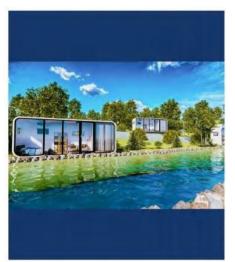

3m² Occupancy: 2-4 people

#### Second floor

size: 5800\*2250\*2450mm Area of structure: 13m² Occupancy: 2-4 people

#### Ground floor

size: 11500\*2250\*2450mm Area of structure: 134.5m² Occupancy: 8-16people

The four hulls are spliced into two layers

## **OPTIONAL** SIZE





Size: 5800\*2250\*2450mm Area of structure: 13m² 
The number of people: 1-2





**OPTIONAL**SIZE

#### Second floor

size: 5800\*2500\*2450mm Area of structure: 13m<sup>2</sup> Occupancy: 2-4 people





The number of people: 1-2

Size: 2250\*2250\*2250mm Area of structure: 5m²

L-MB01





#### Ground floor

size: 5800\*2500\*2450mm Area of structure: 13m² Occupancy: 2-4 people Size: 3500\*2250\*2450mm Area of structure: 7.9m<sup>2</sup>
The number of people: 2-4



### **PROJECT CASE**

### **PROJECT CASE**