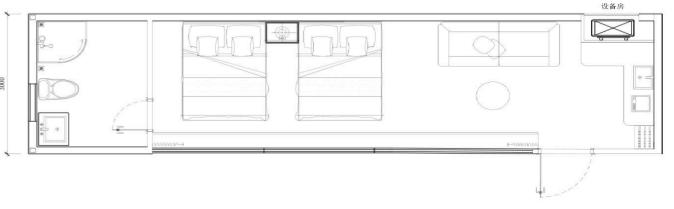

tional Accessories

VL-E7



Size: 11500\*3200\*3200mm Area of structure: 36.8 m<sup>2</sup> The number of people: 4-6







# PB01 Glass steel apple cabin

Available in three different sizes.





Size: 5800\*2250\*2450mm

Area of structure: 13m<sup>2</sup> The number of people: 1-2

**Size:** 8500\*2250\*2450mm

Area of structure: 19m<sup>2</sup> The number of people: 2-4



### VL-PB01

Size: 11500\*2250\*2450mm

Area of structure: 25.8m² The number of people: 4-6





# PB02 Glass steel apple cabin

**Size:** 5800\*3000\*3200mm

Area of structure: 13m<sup>2</sup> The number of people: 1-2

**Size:** 8500\*3000\*3200mm

Area of structure: 19m<sup>2</sup> The number of people: 2-4

#### **OPTIONAL**

SIZE

Size: 11500\*3000\*3200mm Area of structure: 26.5m² The number of people: 4-6





# PB03 Glass steel apple cabin





VIL
PB06

Glass steel apple cabin

Cabin Size: 5800\*4500\*2450mm Fence Size: 5800\*2250\*2450mm Building area: 26m² The number of people: 4-6



## **OPTIONAL** SIZE

Size: 10000\*3500\*3200mm

Area of structure: 35m²

The number of people: 4-8

## **OPTIONAL** SIZE



VL-PB05

Glass steel apple cabin

Size: 11500\*3000\*3000mm

Area of structure: 34.5m<sup>2</sup>

The number of people: 4-6



**♦ Size:** 12000\*4000\*3000mm Area of structure: 48m²

The number of people: 6-8



# Glass steel apple cabin





### **OPTIONAL SIZE**

Size: 5800\*2250\*2450mm Area of structure: 13m² 8500\*2250\*2450mm 19m² 11500\*2250\*2450mm 25.8m<sup>2</sup>

The number of people: 4-6





### **OPTIONAL** SIZE















## **OPTIONAL** SIZE

#### Ground floor

si