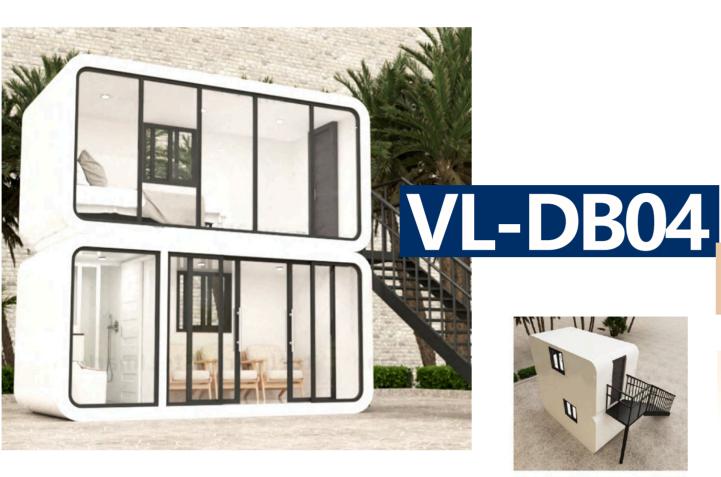

#### Ground floor

size: 11500\*2250\*2450mm Area of structure: 134.5m² Occupancy: 8-16people

The four hulls are spliced into two layers