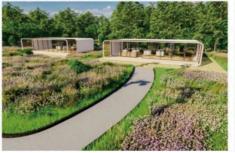

eople

#### Second floor

size: 5800\*2250\*2450mm Area of structure: 13m² Occupancy: 2-4 people

#### Ground floor

size: 11500\*2250\*2450mm Area of structure: 134.5m² Occupancy: 8-16people

The four hulls are spliced into two layers

## **OPTIONAL** SIZE





Size: 5800\*2250\*2450mm Area of structure: 13m² 
The number of people: 1-2





**OPTIONAL**SIZE

#### Second floor

size: 5800\*2500\*2450mm Area of structure: 13m<sup>2</sup> Occupancy: 2-4 people





The number of people: 1-2

Size: 2250\*2250\*2250mm Area of structure: 5m²

L-MB01





#### Ground floor

size: 5800\*2500\*2450mm Area of structure: 13m² Occupancy: 2-4 people Size: 3500\*2250\*2450mm Area of structure: 7.9m<sup>2</sup>
The number of people: 2-4



### **PROJECT CASE**

### **PROJECT CASE**