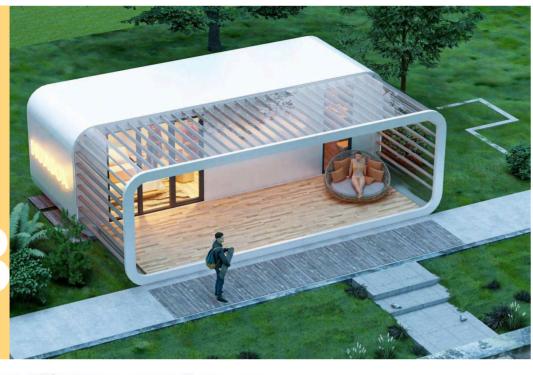

11500\*3200\*3200mm Area of structure: 36.8 m<sup>2</sup> The number of people: 4-6







# PB01 Glass steel apple cabin

Available in three different sizes.





Size: 5800\*2250\*2450mm

Area of structure: 13m<sup>2</sup> The number of people: 1-2

**Size:** 8500\*2250\*2450mm

Area of structure: 19m<sup>2</sup> The number of people: 2-4



### VL-PB01

Size: 11500\*2250\*2450mm

Area of structure: 25.8m² The number of people: 4-6





# PB02 Glass steel apple cabin

**Size:** 5800\*3000\*3200mm

Area of structure: 13m<sup>2</sup> The number of people: 1-2

**Size:** 8500\*3000\*3200mm

Area of structure: 19m<sup>2</sup> The number of people: 2-4

#### **OPTIONAL**

SIZE

Size: 11500\*3000\*3200mm Area of structure: 26.5m² The number of people: 4-6





# PB03 Glass steel apple cabin





VIL
PB06

Glass steel apple cabin

Cabin Size: 5800\*4500\*2450mm Fence Size: 5800\*2250\*2450mm Building area: 26m² The number of people: 4-6



## **OPTIONAL** SIZE

Size: 10000\*3500\*3200mm

Area of structure: 35m²

The number of people: 4-8

## **OPTIONAL** SIZE



VL-PB05

Glass steel apple cabin

Size: 11500\*3000\*3000mm

Area of structure: 34.5m<sup>2</sup>

The number of people: 4-6



**♦ Size:** 12000\*4000\*3000mm Area of structure: 48m²

The number of people: 6-8



# Glass steel apple cabin





### **OPTIONAL SIZE**

Size: 5800\*2250\*2450mm Area of structure: 13m² 8500\*2250\*2450mm 19m² 11500\*2250\*2450mm 25.8m<sup>2</sup>

The number of people: 4-6





### **OPTIONAL** SIZE















## **OPTIONAL** SIZE

#### Ground floor

size: 5800\*2250\*2450mm Area of str