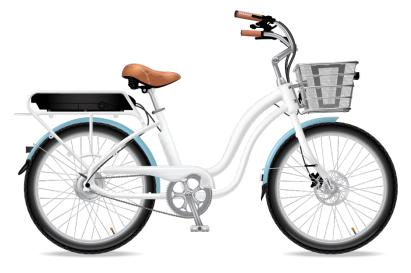

## EBC Model S Custom (S207500092)

| FRAME:                                            | SPOKES:                              |
|---------------------------------------------------|--------------------------------------|
|                                                   |                                      |
| White                                             | Silver                               |
| FORK TYPE:                                        | TIRES:                               |
| Rigid                                             | Schwalbe Fat Frank - Black           |
| FORK COLOR - RIGID:                               | SEAT & GRIPS:                        |
| White                                             | Tan                                  |
| CHAINGUARD:                                       | SEATPOST:                            |
| White                                             | Suntour Suspension                   |
| FENDERS:                                          | BATTERY:                             |
| Custom Color – Niagara Blue                       | 18Ah Upgrade – Range up to 100 miles |
| TRIM:                                             | BATTERY CASE:                        |
| Silver                                            | Black                                |
| WHEEL SIZE:                                       | FRONT BASKET:                        |
| 26 Inch - Standard                                | Silver                               |
| RIMS:                                             | ANTI-THEFT ALARM (WITH REMOTE):      |
| Silver                                            | Anti-Theft Alarm                     |
|                                                   |                                      |
| MODEL S - STEP-THROUGH PREMIUM                    | \$2299                               |
| Customizer Option - Custom Fenders                | \$129                                |
| Customizer Option - Seatpost - Suntour Suspension | \$129                                |
| Customizer Option - Battery - 18Ah                | \$449                                |
| Customizer Option - Front Basket                  | \$139                                |
| Customizer Option - Anti-Theft Alarm              | \$129                                |
| Shipping                                          | \$199                                |
| Total                                             | \$3474                               |