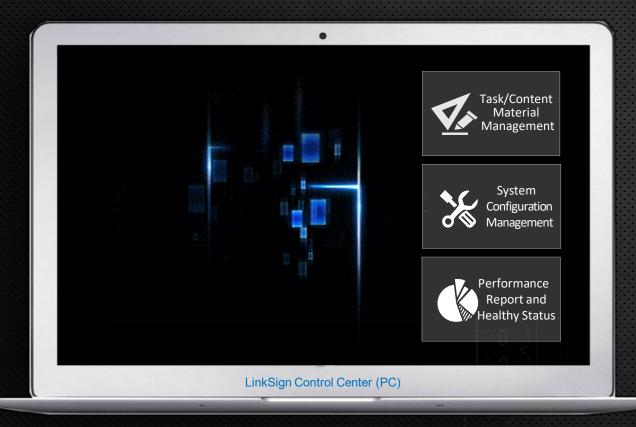

## System Management

A Control Center for Multiple Device

Control Center (PAD)