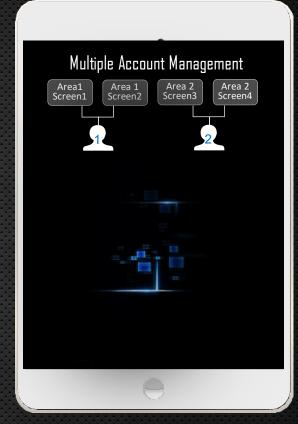

## System Management

A Control Center for Multiple Device

Control Center (PAD)