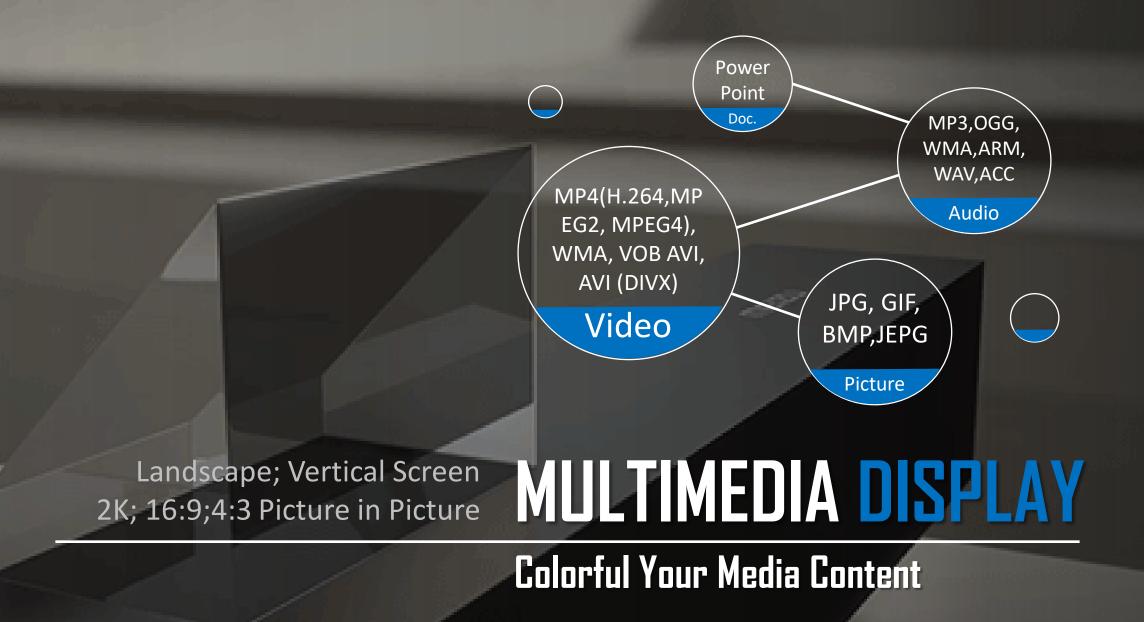

### Customization

Shared Screen/Content Management

All content further modification and customization such as font size, color, background, position etc. Categorize your content and configure it's auto play speed and frequency. New feature development is supported.