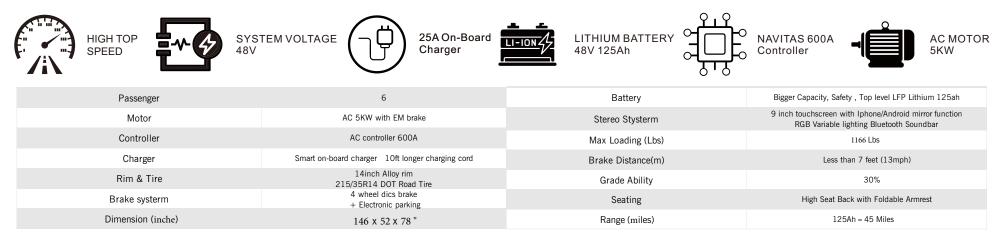

## STANDARD FEATURES

More features can be found , visit our website for details.

MIRROR WITH TURNING LIGHTS

3-IN-ONE FLIP FLOP REAR SEAT

MULTI-FUNCTIONAL TOUCHSCREEN LCD

TOP NOTCH SOUND BAR

HIGH QUALITY 3-POINT SEAT BELTS