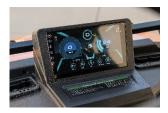

## STANDARD FEATURES

More features can be found, visit our website for details.

MIRROR WITH TURNING LIGHTS

3-IN-ONE FLIP FLOP REAR SEAT

MULTI-FUNCTIONAL TOUCHSCREEN LCD

TOP NOTCH SOUND BAR

HIGH QUALITY 3-POINT SEAT BELTS