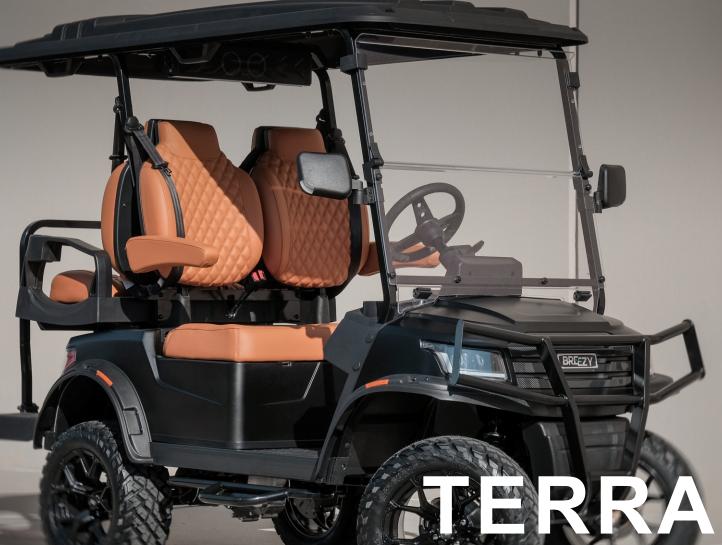

Conquer Every Path with Confidence.

Built for adventure, Terrain 4 offers rugged durability, exceptional performance, and sleek style. Take on any terrain, anywhere, with Terrain 4!

## **BREEZY-TERRAIN 4**

HIGH TOP SPEED

SYSTEM VOLTAGE

25A On-Board Charger

LITHIUM BATTERY 48V 125Ah

NAVITAS 600A Controller

AC MOTOR 5KW

| Passenger         | 4                                                | Battery           | Bigger Capacity, Safety , Top level LFP Lithium 125ah                                              |
|-------------------|--------------------------------------------------|-------------------|----------------------------------------------------------------------------------------------------|
| Motor             | AC 5KW with EM brake                             | Stereo Stysterm   | 9 inch touchscreen with Iphone/Android mirror function<br>RGB Variable lighting Bluetooth Soundbar |
| Controller        | AC controller 600A                               | Max Loading (Lbs) | 1069 Lbs                                                                                           |
| Charger           | Smart on-board charger 10ft longer charging cord | Brake Distance(m) | Less than 7 feet (13mph)                                                                           |
| Rim & Tire        | 14inch Alloy rim<br>23x10-14 DOT Off Road Tire   | Grade Ability     | 30%                                                                                                |
| Brake systerm     | 4 wheel dics brake<br>+ Electronic parking       | Seating           | High Seat Back with Foldable Armrest                                                               |
| Dimension (inche) | 115 x 52 x 78 "                                  | Range (miles)     | 125Ah ≈ 55 Miles                                                                                   |