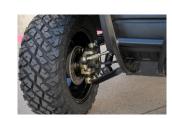

## **BREEZY-TERRAIN 4**

HIGH TOP SPEED

SYSTEM VOLTAGE

25A On-Board Charger

LITHIUM BATTERY 48V 125Ah

NAVITAS 600A Controller

AC MOTOR 5KW

| Passenger         | 4                                                | Battery           | Bigger Capacity, Safety , Top level LFP Lithium 125ah                                              |
|-------------------|--------------------------------------------------|-------------------|----------------------------------------------------------------------------------------------------|
| Motor             | AC 5KW with EM brake                             | Stereo Stysterm   | 9 inch touchscreen with Iphone/Android mirror function<br>RGB Variable lighting Bluetooth Soundbar |
| Controller        | AC controller 600A                               | Max Loading (Lbs) | 1069 Lbs                                                                                           |
| Charger           | Smart on-board charger 10ft longer charging cord | Brake Distance(m) | Less than 7 feet (13mph)                                                                           |
| Rim & Tire        | 14inch Alloy rim<br>23x10-14 DOT Off Road Tire   | Grade Ability     | 30%                                                                                                |
| Brake systerm     | 4 wheel dics brake<br>+ Electronic parking       | Seating           | High Seat Back with Foldable Armrest                                                               |
| Dimension (inche) | 115 x 52 x 78 "                                  | Range (miles)     | 125Ah ≈ 55 Miles                                                                                   |

FOLDABLE ARMREST

14 INCH WHEEL RIMS

UNLOCK LEVER FOR MOTOR BRAKE

HIGH BACK SEATS

DOUBLE WISHBONE INDEPENDENT SUSPENSION