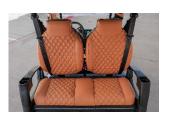

## STANDARD FEATURES

More features can be found, visit our website for details.

MIRROR WITH TURNING LIGHTS

3-IN-ONE FLIP FLOP REAR SEAT

MULTI-FUNCTIONAL TOUCHSCREEN LCD

TOP NOTCH SOUND BAR

HIGH QUALITY 3-POINT SEAT BELTS

FOLDABLE ARMREST

14 INCH WHEEL RIMS

UNLOCK LEVER FOR MOTOR BRAKE

HIGH BACK SEATS

DOUBLE WISHBONE INDEPENDENT SUSPENSION