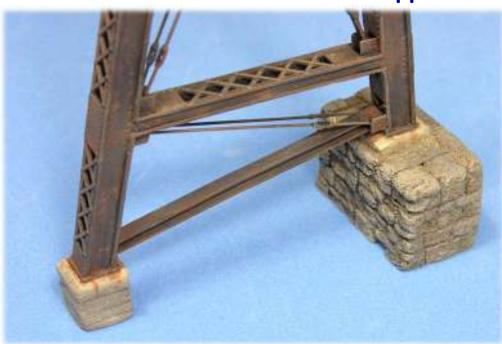

**Seawall Foam Texturing** 

**Seawall Stone Painting** 

**Seawall High-tide Mark Staining** 

**Stone and Concrete Foam Piers** 

**Concrete and Stone Foam Bent Supports** 

**Black Bridge Component Drybrushing** 