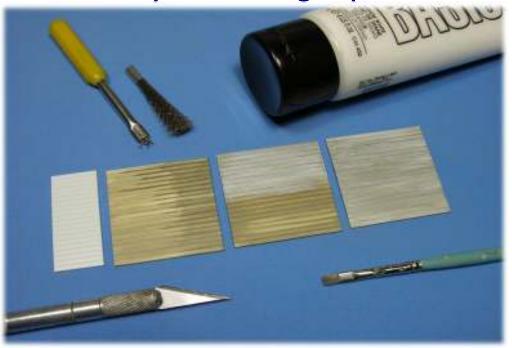

## **Clinic Overview**

**Sandhouse and Handcar Shed** 

**Styrene Finishing Steps** 

**Weathered Styrene Siding** 

**Weathered Wood Components** 

**Handcar Shed Siding and Roofing** 

**Rolled Roofing and Shingles** 