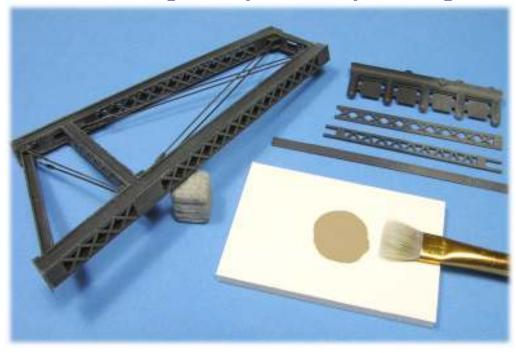

**Seawall Foam Texturing** 

**Seawall Stone Painting** 

**Seawall High-tide Mark Staining** 

**Stone and Concrete Foam Piers** 

**Concrete and Stone Foam Bent Supports** 

**Black Bridge Component Drybrushing** 