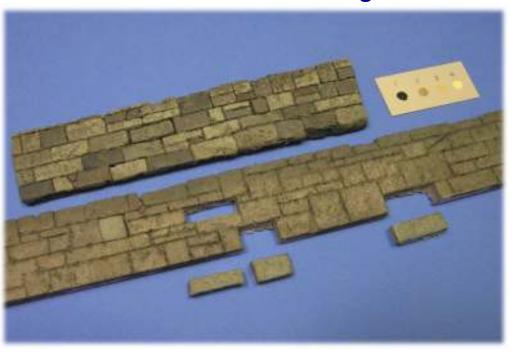

**Seawall Foam Texturing** 

**Seawall Stone Painting** 

**Seawall High-tide Mark Staining** 

**Stone and Concrete Foam Piers** 

**Concrete and Stone Foam Bent Supports** 

**Black Bridge Component Drybrushing** 