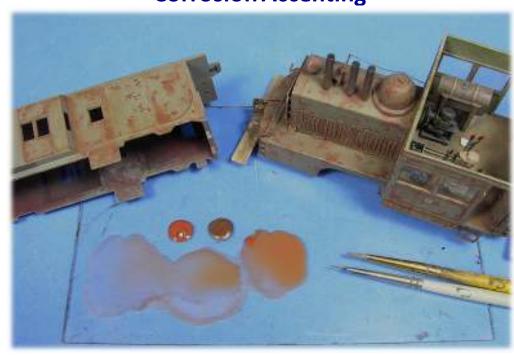

**Corrosion Accenting** 

**Acrylic Black Wash Impacts** 

**Rust Application** 

**Weathering and Detailing** 

**Finish and Weathering Comparison** 

**Boatworks Wood Finishes** 

**Plastic Roof Components** 

**Shingle and Boardwalk Comparison** 