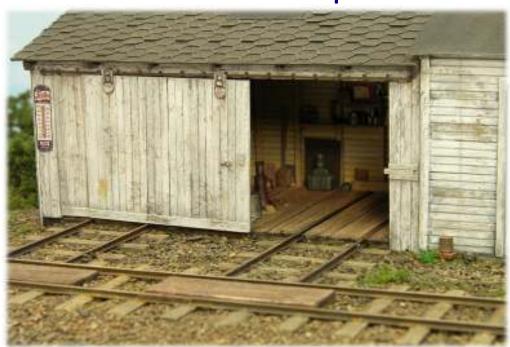

## **Clinic Overview**

**Sandhouse and Handcar Shed** 

**Styrene Finishing Steps** 

**Weathered Styrene Siding** 

**Weathered Wood Components** 

**Handcar Shed Siding and Roofing** 

**Rolled Roofing and Shingles** 