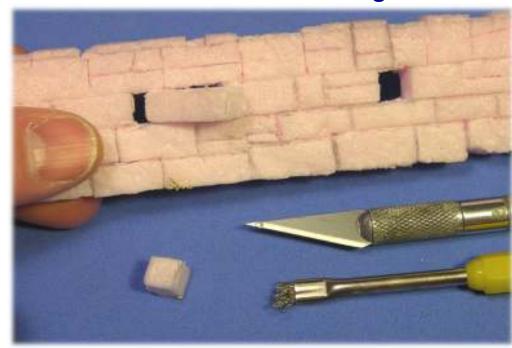

**Seawall Foam Texturing** 

**Seawall Stone Painting** 

**Seawall High-tide Mark Staining** 

**Stone and Concrete Foam Piers** 

**Concrete and Stone Foam Bent Supports** 

**Black Bridge Component Drybrushing** 