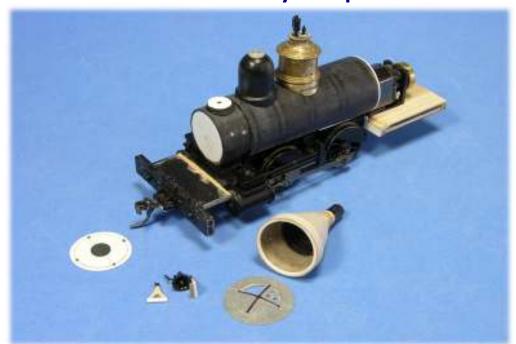

**Black Finish Variations** 

**Boiler Subassembly Components** 

**Sequential Boiler Priming** 

**Backhead Components and Priming** 

**Boiler Basecoat and Initial Washes** 

**Completed Backhead and Cab Walls** 