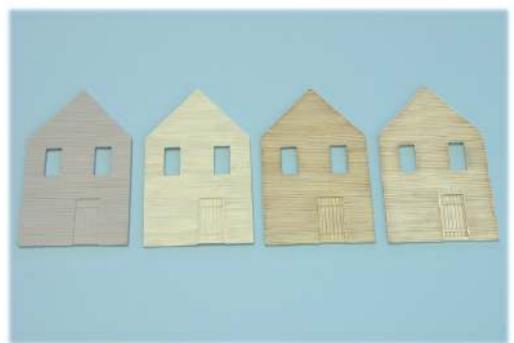

## **Clinic Overview**

**Sandhouse and Handcar Shed** 

**Styrene Finishing Steps** 

**Weathered Styrene Siding** 

**Weathered Wood Components** 

**Handcar Shed Siding and Roofing** 

**Rolled Roofing and Shingles** 