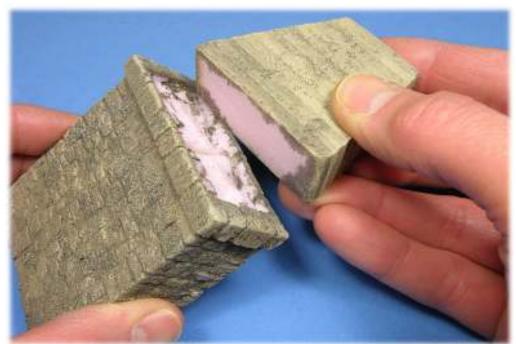

**Seawall Foam Texturing** 

**Seawall Stone Painting** 

**Seawall High-tide Mark Staining** 

**Stone and Concrete Foam Piers** 

**Concrete and Stone Foam Bent Supports** 

**Black Bridge Component Drybrushing** 