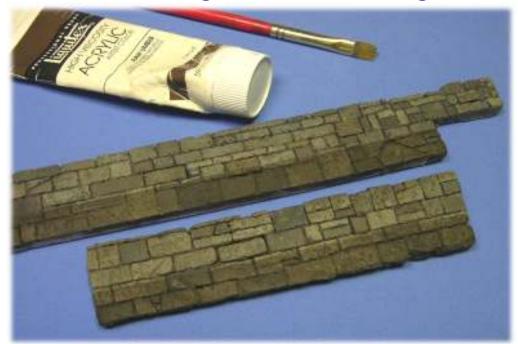

**Seawall Foam Texturing** 

**Seawall Stone Painting** 

**Seawall High-tide Mark Staining** 

**Stone and Concrete Foam Piers** 

**Concrete and Stone Foam Bent Supports** 

**Black Bridge Component Drybrushing** 