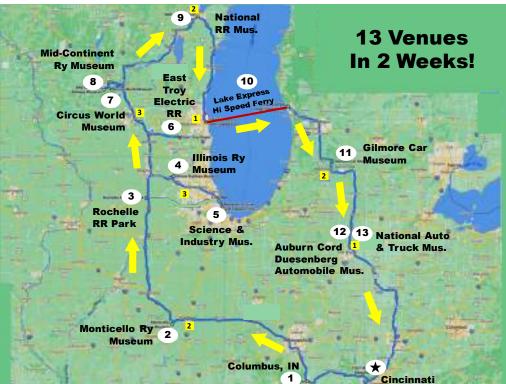

### **Great Midwest Rail Circle Tour**

- Perfect post-pandemic adventure
- Always wanted to visit these venues
- Relatively small distances between venues enabled relaxing pace
- 13 venues in 2 weeks only 1 per day
- Multiple nights at each hotel, except one

### **Great Midwest Rail Circle Venues**

- Monticello Railway Mus. (IL)
- Illinois Railway Museum (Union, IL)
- Rochelle Rail Park (IL)
- Chicago Science & Industry Museum (IL)
- East Troy Electric Railway (WI)
- Circus World Museum (Baraboo, WI)
- Mid-Continent Rwy Mus. (Baraboo, WI)
- National Railroad Museum (Green Bay)
- Gilmore Car Museum (MI)
- Auburn/Cord/Duesenberg Museum + Natl. Car & Truck Museum (both Auburn, IN)
- Hobby Shops + General Attractions

### **Gilmore Car** 11 Illinois Ry Museum 4 Museum Rochelle 5 **RR** Park Science & 12 13 National Auto **Industry Mus. Auburn Cord** & Truck Mus. Duesenberg Automobile Mus. Monticello Ry 2 Museum Columbus, IN ★ 1 Cincinnati