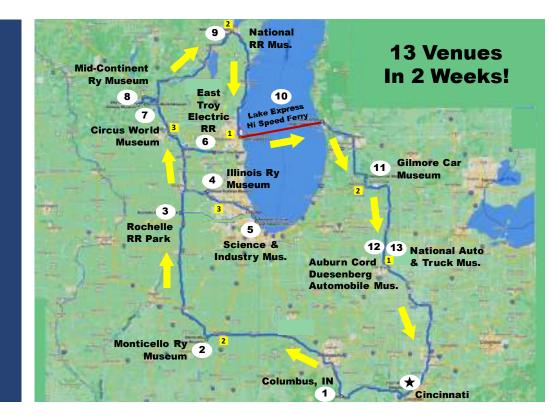

### **Great Midwest Rail Circle Tour**

- Perfect post-pandemic adventure
- Always wanted to visit these venues
- Relatively small distances between venues enabled relaxing pace
- 13 venues in 2 weeks only 1 per day
- Multiple nights at each hotel, except one

### **Great Midwest Rail Circle Venues**

- Monticello Railway Mus. (IL)
- Illinois Railway Museum (Union, IL)
- Rochelle Rail Park (IL)
- Chicago Science & Industry Museum (IL)
- East Troy Electric Railway (WI)
- Circus World Museum (Baraboo, WI)
- Mid-Continent Rwy Mus. (Baraboo, WI)
- National Railroad Museum (Green Bay)
- Gilmore Car Museum (MI)
- Auburn/Cord/Duesenberg Museum + Natl. Car & Truck Museum (both Auburn, IN)
- Hobby Shops + General Attractions

### **Great Midwest Rail Circle Tour**

| July 2021 Midwest Museums - Illinios, Wisconsin, Michigan, Indiana                                                                                                        |                |                                                                                                                                                                   |                                                                                                              |                                                                                                         |                                                                                                                                          |                                                                                                                                                                                                                          |  |  |  |  |
|---------------------------------------------------------------------------------------------------------------------------------------------------------------------------|----------------|-------------------------------------------------------------------------------------------------------------------------------------------------------------------|--------------------------------------------------------------------------------------------------------------|---------------------------------------------------------------------------------------------------------|------------------------------------------------------------------------------------------------------------------------------------------|--------------------------------------------------------------------------------------------------------------------------------------------------------------------------------------------------------------------------|--|--|--|--|
| July 2                                                                                                                                                                    | through 15 (14 | Days)                                                                                                                                                             | Train, Circus, Science & Car Museums + Lambeau Field + Ferry                                                 |                                                                                                         |                                                                                                                                          |                                                                                                                                                                                                                          |  |  |  |  |
| Sunday                                                                                                                                                                    | Monday         | Tuesday                                                                                                                                                           | Wednesday                                                                                                    | Thursday                                                                                                | Friday                                                                                                                                   | Saturday                                                                                                                                                                                                                 |  |  |  |  |
| 27 June                                                                                                                                                                   | 28             | 29                                                                                                                                                                | 30                                                                                                           | 1 Julv                                                                                                  | 2                                                                                                                                        | 3                                                                                                                                                                                                                        |  |  |  |  |
| 11-                                                                                                                                                                       | 13 Ven         | ues in                                                                                                                                                            | 2 Weel                                                                                                       | ks !                                                                                                    | Drive to<br>Monticello, IL<br>3p. 2 Qn, (217) 356-0726<br>HampJnn Champgn SW<br>3308 Mission Dr<br>Champ, IL 61822                       | Monticello Ry Museum<br>10a-5p; 12:30 Train Ride<br>992 Ironhorse PI<br>Monticello, IL 61856<br>(217) 762-9011<br>Hamp.Inn Champgn SW                                                                                    |  |  |  |  |
| 4 noon check-out<br>Drive to<br>Schaumburg, IL<br>(See Rochelle RR Pk)<br>3p, 2 Qn, (847) 524-0455<br>Hilton Gd Inn Schaumbg<br>1911 Woodfield Rd<br>Schaumburg, IL 60173 |                | 6<br>11:30 AM admission<br>Chicago Mus. Sci & Ind.<br>5700 S. Lake Shore Dr<br>Chicago, M. 60637<br>9:30 AM - 5:30 PM<br>(773) 684-1414<br>Hilton Gd Inn Schaumbg | 7 noon check-out<br>Drive to<br>Madison, Wi<br>(See Rochelle RR Pk)<br>402 E Washgth Av<br>Madison, Wi S3704 | 8<br>↓<br>Circus World<br>550 Water St<br>Baraboo, W 53913<br>9 am - 4 pm<br>↓<br>Dbletree Madison East | 9<br>East Troy Elec. RR<br>10am-4pm?, noon Ride<br>2002 Church St<br>East Troy, WI 53120<br>(262) 642-3263<br>↓<br>Dbletree Madison East | 10 11 amcheck-out<br>Mid-Continent Ry Mus.<br>E 8948 Mus. Rd<br>N. Freedom, WI 53951<br>(608) 522-4261<br>9:30-5, 11 AM Train<br>3p, 2 Qn, (920) 437-5900<br>Hamp.Inn G.Bay Downtn<br>201 Main St<br>Green Bay, WI 54301 |  |  |  |  |
| 11<br>National RR Museum<br>2285 S. Broadway<br>Green Bay, WI 54304<br>(920) 437-7623<br>11a-4p, noon ride<br>Hamp.Inn G.Bay Downtn                                       |                | 2330 S Lincoln Mem Dr<br>Milw., WI 53207<br>1918 Lake Shore Dr<br>Muskegon, MI 49441<br>3p, 2 Qn, (269) 382-4000<br>Hilton Gd Inn Kalamazoo                       |                                                                                                              | Drive Home<br>Visit Ford V-8 M us.<br>Ft. Wayne, IN                                                     | 16<br>5-7 setup                                                                                                                          | 17<br>8-10 setup<br>Cincinnati Summer<br>Model Train Sale<br>10 am - 4 pm<br>Distribute Fall Show<br>Signs and Passes                                                                                                    |  |  |  |  |