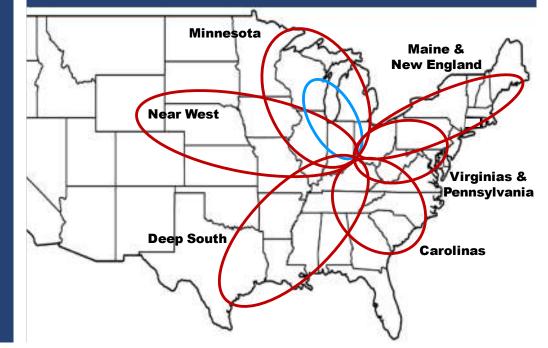

Other Rail Circle Tours? What other circle tour opportunities exist? Which compass directions from Cincinnati? What attractions exist? Long & short trips?

### **Other Rail Circle Tour Ideas**

- Minnesota Dearborn, Huckleberry, Durand, Mackinac Island, Sault St. Marie, Copper Mines, Duluth, Miss. River, Twin Cities, Boone Scenic RR, Lincoln Library
- Near West Field of Dreams, Wheels of Time, Lincoln Lib., Mt. Rushmore, Black Hills Central, Badlands, Cheyenne, Denver, UP Tower/Mus, Abilene, Boone Scenic RR
- Maine & New England PA Lumber Mus, Altoona, Strasburg, East Broad Top RR, Steamtown NP, Mt. Washington Cog Ry, Maine 2-Footers, L.L. Bean, Acadia NP

### Other Rail Circle Tour Ideas

- Virginias & Pennsylvania Cass, Roanoke, C&O Hist. Center, Altoona, East Broad Top, Strasburg, Steamtown NP, W. MD Scenic, Reading Blue Mt. & Northern, DuPont Mills
- Carolinas Beckley, Bluefield, Roanoke, Spencer NC, Tweetsie RR, Tennessee RR Museum, Nashville, Wilmington, Savannah, Biltmore Mansion, Great Smokey Mts. RR
- Deep South KY Ry Museum, Nashville, Branson, Memphis, Arkansas RR Museum, Museum of American RR, T&P Ry Museum, Galveston Museum, N. Orleans Streetcars