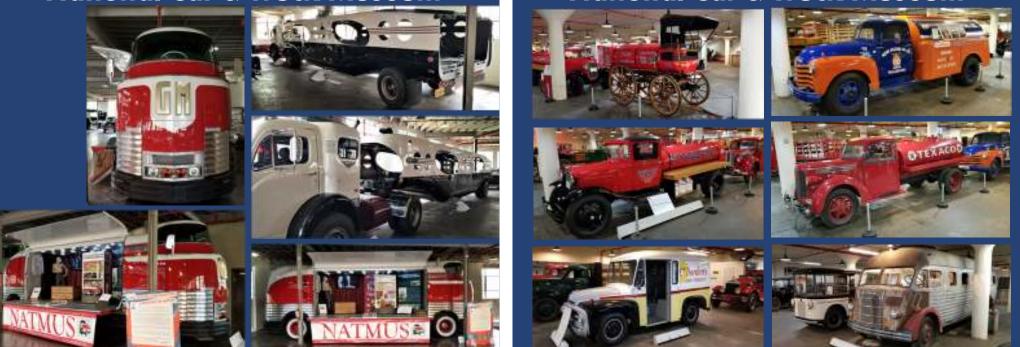

### National Railroad Museum

NATIONAL Railroad MUSEUM

### **National Railroad Museum**