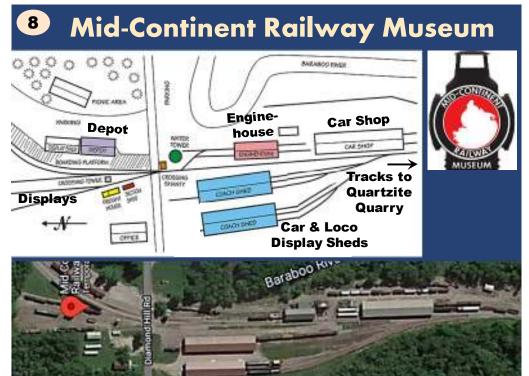

### **Mid-Continent Railway Museum**

## Mid-Continent Railway Museum Mid-Continent Railway Museum