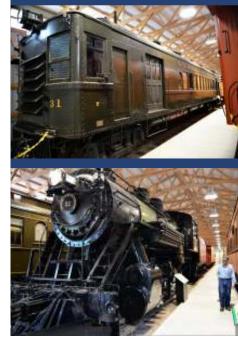

### National Railroad Museum

NATIONAL Railroad MUSEUM

### **National Railroad Museum**