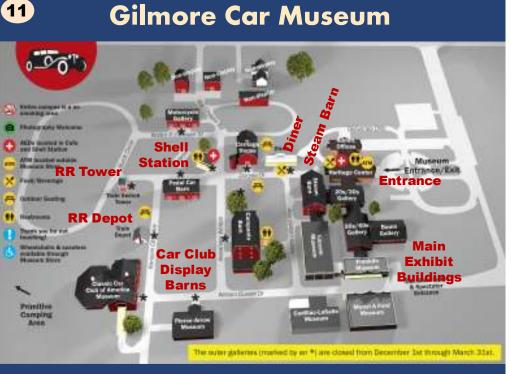

### **Gilmore Car** 11 Illinois Ry Museum 4 Museum Rochelle 5 **RR** Park Science & 12 13 National Auto **Industry Mus. Auburn Cord** & Truck Mus. Duesenberg Automobile Mus. Monticello Ry 2 Museum Columbus, IN ★ 1 Cincinnati

### Gilmore Car Museum

### **Gilmore Car Museum**