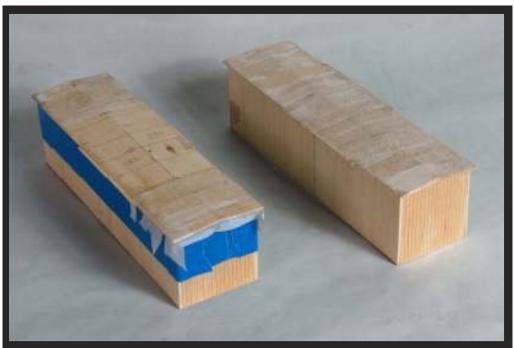

## Photography and Presentation by Michael Tylick, MMR A Telegraph Hill Production www.raildesignservices.com

| 10.0 | in m                                                                                                                                                                                                                                                                                                                                                                                                                                                                                                                                                                                                                                                                                                                                                                                                                                                                                                                                                                                                                                                                                                                                                                                                                                                                                                                                                                                                                                                                                                                                                                                                                                                                                                                                                                                                                                                                                                                                                                                                                                                                                                                           | June.  | ings.    |          | 1401    | page. | 1 Acade |
|------|--------------------------------------------------------------------------------------------------------------------------------------------------------------------------------------------------------------------------------------------------------------------------------------------------------------------------------------------------------------------------------------------------------------------------------------------------------------------------------------------------------------------------------------------------------------------------------------------------------------------------------------------------------------------------------------------------------------------------------------------------------------------------------------------------------------------------------------------------------------------------------------------------------------------------------------------------------------------------------------------------------------------------------------------------------------------------------------------------------------------------------------------------------------------------------------------------------------------------------------------------------------------------------------------------------------------------------------------------------------------------------------------------------------------------------------------------------------------------------------------------------------------------------------------------------------------------------------------------------------------------------------------------------------------------------------------------------------------------------------------------------------------------------------------------------------------------------------------------------------------------------------------------------------------------------------------------------------------------------------------------------------------------------------------------------------------------------------------------------------------------------|--------|----------|----------|---------|-------|---------|
|      | 1.000                                                                                                                                                                                                                                                                                                                                                                                                                                                                                                                                                                                                                                                                                                                                                                                                                                                                                                                                                                                                                                                                                                                                                                                                                                                                                                                                                                                                                                                                                                                                                                                                                                                                                                                                                                                                                                                                                                                                                                                                                                                                                                                          | 1444   | and the  | +++      | 811.081 | 10.00 | 1.1.    |
| - 10 | - Januar Mark                                                                                                                                                                                                                                                                                                                                                                                                                                                                                                                                                                                                                                                                                                                                                                                                                                                                                                                                                                                                                                                                                                                                                                                                                                                                                                                                                                                                                                                                                                                                                                                                                                                                                                                                                                                                                                                                                                                                                                                                                                                                                                                  | 1084   |          | 4        |         |       | 1.      |
| - 44 | -                                                                                                                                                                                                                                                                                                                                                                                                                                                                                                                                                                                                                                                                                                                                                                                                                                                                                                                                                                                                                                                                                                                                                                                                                                                                                                                                                                                                                                                                                                                                                                                                                                                                                                                                                                                                                                                                                                                                                                                                                                                                                                                              | -      |          |          |         |       | 1.1     |
| 40.  | perm.                                                                                                                                                                                                                                                                                                                                                                                                                                                                                                                                                                                                                                                                                                                                                                                                                                                                                                                                                                                                                                                                                                                                                                                                                                                                                                                                                                                                                                                                                                                                                                                                                                                                                                                                                                                                                                                                                                                                                                                                                                                                                                                          | 1984   |          | 17       | 1.5     |       |         |
|      |                                                                                                                                                                                                                                                                                                                                                                                                                                                                                                                                                                                                                                                                                                                                                                                                                                                                                                                                                                                                                                                                                                                                                                                                                                                                                                                                                                                                                                                                                                                                                                                                                                                                                                                                                                                                                                                                                                                                                                                                                                                                                                                                | - 181  | 1        |          |         |       | 1.4     |
| . 8  | 1010                                                                                                                                                                                                                                                                                                                                                                                                                                                                                                                                                                                                                                                                                                                                                                                                                                                                                                                                                                                                                                                                                                                                                                                                                                                                                                                                                                                                                                                                                                                                                                                                                                                                                                                                                                                                                                                                                                                                                                                                                                                                                                                           | 100    | 増えま      | 1110     |         |       |         |
|      | 85.5                                                                                                                                                                                                                                                                                                                                                                                                                                                                                                                                                                                                                                                                                                                                                                                                                                                                                                                                                                                                                                                                                                                                                                                                                                                                                                                                                                                                                                                                                                                                                                                                                                                                                                                                                                                                                                                                                                                                                                                                                                                                                                                           | 1000   | 1.1.64   | N. N. L. | - 1 h   |       | 1.4.    |
| 81   | in the second in                                                                                                                                                                                                                                                                                                                                                                                                                                                                                                                                                                                                                                                                                                                                                                                                                                                                                                                                                                                                                                                                                                                                                                                                                                                                                                                                                                                                                                                                                                                                                                                                                                                                                                                                                                                                                                                                                                                                                                                                                                                                                                               | 100    | 100.00   | 10.00    |         |       | 1       |
| D.,  | Therease.                                                                                                                                                                                                                                                                                                                                                                                                                                                                                                                                                                                                                                                                                                                                                                                                                                                                                                                                                                                                                                                                                                                                                                                                                                                                                                                                                                                                                                                                                                                                                                                                                                                                                                                                                                                                                                                                                                                                                                                                                                                                                                                      | - 100  | 11 P. J. | 1.11     |         |       | 1.1.    |
|      | theteod                                                                                                                                                                                                                                                                                                                                                                                                                                                                                                                                                                                                                                                                                                                                                                                                                                                                                                                                                                                                                                                                                                                                                                                                                                                                                                                                                                                                                                                                                                                                                                                                                                                                                                                                                                                                                                                                                                                                                                                                                                                                                                                        | 1000   |          |          |         |       | 1.      |
| . H. | Added .                                                                                                                                                                                                                                                                                                                                                                                                                                                                                                                                                                                                                                                                                                                                                                                                                                                                                                                                                                                                                                                                                                                                                                                                                                                                                                                                                                                                                                                                                                                                                                                                                                                                                                                                                                                                                                                                                                                                                                                                                                                                                                                        | 100    | 87.00    |          |         |       | 1.1.    |
|      | 10000                                                                                                                                                                                                                                                                                                                                                                                                                                                                                                                                                                                                                                                                                                                                                                                                                                                                                                                                                                                                                                                                                                                                                                                                                                                                                                                                                                                                                                                                                                                                                                                                                                                                                                                                                                                                                                                                                                                                                                                                                                                                                                                          | 100    |          |          |         |       | 1.      |
| AL., | Sector                                                                                                                                                                                                                                                                                                                                                                                                                                                                                                                                                                                                                                                                                                                                                                                                                                                                                                                                                                                                                                                                                                                                                                                                                                                                                                                                                                                                                                                                                                                                                                                                                                                                                                                                                                                                                                                                                                                                                                                                                                                                                                                         | 100    |          |          |         |       | 1.6     |
| . 81 | Tables .                                                                                                                                                                                                                                                                                                                                                                                                                                                                                                                                                                                                                                                                                                                                                                                                                                                                                                                                                                                                                                                                                                                                                                                                                                                                                                                                                                                                                                                                                                                                                                                                                                                                                                                                                                                                                                                                                                                                                                                                                                                                                                                       | 100    |          |          | 1       |       | 1       |
| . 61 | Anna .                                                                                                                                                                                                                                                                                                                                                                                                                                                                                                                                                                                                                                                                                                                                                                                                                                                                                                                                                                                                                                                                                                                                                                                                                                                                                                                                                                                                                                                                                                                                                                                                                                                                                                                                                                                                                                                                                                                                                                                                                                                                                                                         | 180    | 101 mil  |          | 14      |       |         |
| A    | 1 Indexed                                                                                                                                                                                                                                                                                                                                                                                                                                                                                                                                                                                                                                                                                                                                                                                                                                                                                                                                                                                                                                                                                                                                                                                                                                                                                                                                                                                                                                                                                                                                                                                                                                                                                                                                                                                                                                                                                                                                                                                                                                                                                                                      | 1986   | 100      |          |         |       |         |
| +    | . Anne                                                                                                                                                                                                                                                                                                                                                                                                                                                                                                                                                                                                                                                                                                                                                                                                                                                                                                                                                                                                                                                                                                                                                                                                                                                                                                                                                                                                                                                                                                                                                                                                                                                                                                                                                                                                                                                                                                                                                                                                                                                                                                                         | 1000   | 1.1.1    | 1.1      | 1. A    |       |         |
| 81   | thread .                                                                                                                                                                                                                                                                                                                                                                                                                                                                                                                                                                                                                                                                                                                                                                                                                                                                                                                                                                                                                                                                                                                                                                                                                                                                                                                                                                                                                                                                                                                                                                                                                                                                                                                                                                                                                                                                                                                                                                                                                                                                                                                       | 180.   |          |          |         |       |         |
| n.,  | inter                                                                                                                                                                                                                                                                                                                                                                                                                                                                                                                                                                                                                                                                                                                                                                                                                                                                                                                                                                                                                                                                                                                                                                                                                                                                                                                                                                                                                                                                                                                                                                                                                                                                                                                                                                                                                                                                                                                                                                                                                                                                                                                          | 100.   | 3.6-6    |          | 11      |       |         |
| M.   | paintei                                                                                                                                                                                                                                                                                                                                                                                                                                                                                                                                                                                                                                                                                                                                                                                                                                                                                                                                                                                                                                                                                                                                                                                                                                                                                                                                                                                                                                                                                                                                                                                                                                                                                                                                                                                                                                                                                                                                                                                                                                                                                                                        | 1000   | 1.1      |          | 1001    |       | 1.1     |
| H.,  | 1000                                                                                                                                                                                                                                                                                                                                                                                                                                                                                                                                                                                                                                                                                                                                                                                                                                                                                                                                                                                                                                                                                                                                                                                                                                                                                                                                                                                                                                                                                                                                                                                                                                                                                                                                                                                                                                                                                                                                                                                                                                                                                                                           | 100    |          |          | COLC.   |       |         |
| .8   |                                                                                                                                                                                                                                                                                                                                                                                                                                                                                                                                                                                                                                                                                                                                                                                                                                                                                                                                                                                                                                                                                                                                                                                                                                                                                                                                                                                                                                                                                                                                                                                                                                                                                                                                                                                                                                                                                                                                                                                                                                                                                                                                | .180   | -        |          |         |       | 1.      |
|      | inch.                                                                                                                                                                                                                                                                                                                                                                                                                                                                                                                                                                                                                                                                                                                                                                                                                                                                                                                                                                                                                                                                                                                                                                                                                                                                                                                                                                                                                                                                                                                                                                                                                                                                                                                                                                                                                                                                                                                                                                                                                                                                                                                          | 100    | 1.       |          |         |       | 1.0     |
| 81   | 104                                                                                                                                                                                                                                                                                                                                                                                                                                                                                                                                                                                                                                                                                                                                                                                                                                                                                                                                                                                                                                                                                                                                                                                                                                                                                                                                                                                                                                                                                                                                                                                                                                                                                                                                                                                                                                                                                                                                                                                                                                                                                                                            | 1001   | 相比市      |          |         |       | 1.6.    |
| 8.   |                                                                                                                                                                                                                                                                                                                                                                                                                                                                                                                                                                                                                                                                                                                                                                                                                                                                                                                                                                                                                                                                                                                                                                                                                                                                                                                                                                                                                                                                                                                                                                                                                                                                                                                                                                                                                                                                                                                                                                                                                                                                                                                                | 100    | 11       |          |         |       |         |
|      | and the local diversion of the local diversio | 18/215 |          | 41.00    | 1110    |       | - A.    |
| 10   | -                                                                                                                                                                                                                                                                                                                                                                                                                                                                                                                                                                                                                                                                                                                                                                                                                                                                                                                                                                                                                                                                                                                                                                                                                                                                                                                                                                                                                                                                                                                                                                                                                                                                                                                                                                                                                                                                                                                                                                                                                                                                                                                              | 18101  | 1.1      | 12.0     | 1.10    |       | 1.4     |
| 11   | internation of the second s                                                                                                                                                                                                                                                                                                                                                                                                                                                                                                                                                                                                                                                                                                                                                                                                                                                                                                                                                                                                                                                                                                                                                                                                                                                                                                                                                                                                                                                                                                                                                                                                                                                                                                                                                                                                                                                                                                                                                                                                                | 1000   |          |          |         |       | 1.6     |