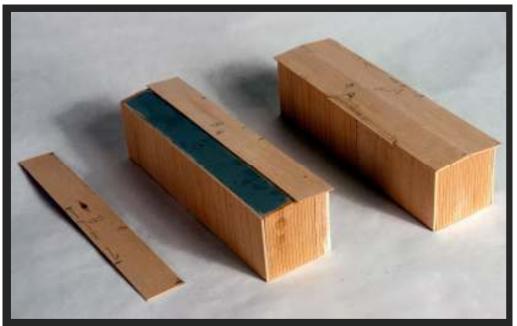

## Photography and Presentation by Michael Tylick, MMR A Telegraph Hill Production www.raildesignservices.com

| 10.0 | in m                                                                                                                                                                                                                                                                                                                                                                                                                                                                                                                                                                                                                                                                                                                                                                                                                                                                                                                                                                                                                                                                                                                                                                                                                                                                                                                                                                                                                                                                                                                                                                                                                                                                                                                                                                                                                                                                                                                                                                                                                                                                                                                           | June.  | ings.    |          | 1401    | page. | 1 Acade |
|------|--------------------------------------------------------------------------------------------------------------------------------------------------------------------------------------------------------------------------------------------------------------------------------------------------------------------------------------------------------------------------------------------------------------------------------------------------------------------------------------------------------------------------------------------------------------------------------------------------------------------------------------------------------------------------------------------------------------------------------------------------------------------------------------------------------------------------------------------------------------------------------------------------------------------------------------------------------------------------------------------------------------------------------------------------------------------------------------------------------------------------------------------------------------------------------------------------------------------------------------------------------------------------------------------------------------------------------------------------------------------------------------------------------------------------------------------------------------------------------------------------------------------------------------------------------------------------------------------------------------------------------------------------------------------------------------------------------------------------------------------------------------------------------------------------------------------------------------------------------------------------------------------------------------------------------------------------------------------------------------------------------------------------------------------------------------------------------------------------------------------------------|--------|----------|----------|---------|-------|---------|
|      | 1.000                                                                                                                                                                                                                                                                                                                                                                                                                                                                                                                                                                                                                                                                                                                                                                                                                                                                                                                                                                                                                                                                                                                                                                                                                                                                                                                                                                                                                                                                                                                                                                                                                                                                                                                                                                                                                                                                                                                                                                                                                                                                                                                          | 1444   | and the  | +++      | 811.081 | 10.00 | 1.1.    |
| - 10 | - Januar Mark                                                                                                                                                                                                                                                                                                                                                                                                                                                                                                                                                                                                                                                                                                                                                                                                                                                                                                                                                                                                                                                                                                                                                                                                                                                                                                                                                                                                                                                                                                                                                                                                                                                                                                                                                                                                                                                                                                                                                                                                                                                                                                                  | 1084   |          | 4        |         |       | 1.      |
| - 44 | -                                                                                                                                                                                                                                                                                                                                                                                                                                                                                                                                                                                                                                                                                                                                                                                                                                                                                                                                                                                                                                                                                                                                                                                                                                                                                                                                                                                                                                                                                                                                                                                                                                                                                                                                                                                                                                                                                                                                                                                                                                                                                                                              | -      |          |          |         |       | 1.1     |
| 40.  | perm.                                                                                                                                                                                                                                                                                                                                                                                                                                                                                                                                                                                                                                                                                                                                                                                                                                                                                                                                                                                                                                                                                                                                                                                                                                                                                                                                                                                                                                                                                                                                                                                                                                                                                                                                                                                                                                                                                                                                                                                                                                                                                                                          | 1984   |          | 17       | 1.5     |       |         |
|      |                                                                                                                                                                                                                                                                                                                                                                                                                                                                                                                                                                                                                                                                                                                                                                                                                                                                                                                                                                                                                                                                                                                                                                                                                                                                                                                                                                                                                                                                                                                                                                                                                                                                                                                                                                                                                                                                                                                                                                                                                                                                                                                                | - 181  | 1        |          |         |       | 1.4     |
| . 8  | 1010                                                                                                                                                                                                                                                                                                                                                                                                                                                                                                                                                                                                                                                                                                                                                                                                                                                                                                                                                                                                                                                                                                                                                                                                                                                                                                                                                                                                                                                                                                                                                                                                                                                                                                                                                                                                                                                                                                                                                                                                                                                                                                                           | 100    | 増えま      | 1110     |         |       |         |
|      | 85.5                                                                                                                                                                                                                                                                                                                                                                                                                                                                                                                                                                                                                                                                                                                                                                                                                                                                                                                                                                                                                                                                                                                                                                                                                                                                                                                                                                                                                                                                                                                                                                                                                                                                                                                                                                                                                                                                                                                                                                                                                                                                                                                           | 1000   | 1.1.64   | N. N. L. | - 1 h   |       | 1.4.    |
| 81   | in the second in                                                                                                                                                                                                                                                                                                                                                                                                                                                                                                                                                                                                                                                                                                                                                                                                                                                                                                                                                                                                                                                                                                                                                                                                                                                                                                                                                                                                                                                                                                                                                                                                                                                                                                                                                                                                                                                                                                                                                                                                                                                                                                               | 100    | 100.00   | 10.00    |         |       | 1       |
| D.,  | Therease.                                                                                                                                                                                                                                                                                                                                                                                                                                                                                                                                                                                                                                                                                                                                                                                                                                                                                                                                                                                                                                                                                                                                                                                                                                                                                                                                                                                                                                                                                                                                                                                                                                                                                                                                                                                                                                                                                                                                                                                                                                                                                                                      | - 100  | 11 P. J. | 1.11     |         |       | 1.1.    |
|      | theteod                                                                                                                                                                                                                                                                                                                                                                                                                                                                                                                                                                                                                                                                                                                                                                                                                                                                                                                                                                                                                                                                                                                                                                                                                                                                                                                                                                                                                                                                                                                                                                                                                                                                                                                                                                                                                                                                                                                                                                                                                                                                                                                        | 1000   |          |          |         |       | 1.      |
| . H. | Added .                                                                                                                                                                                                                                                                                                                                                                                                                                                                                                                                                                                                                                                                                                                                                                                                                                                                                                                                                                                                                                                                                                                                                                                                                                                                                                                                                                                                                                                                                                                                                                                                                                                                                                                                                                                                                                                                                                                                                                                                                                                                                                                        | 100    | 87.00    |          |         |       | 1.1.    |
|      | 10000                                                                                                                                                                                                                                                                                                                                                                                                                                                                                                                                                                                                                                                                                                                                                                                                                                                                                                                                                                                                                                                                                                                                                                                                                                                                                                                                                                                                                                                                                                                                                                                                                                                                                                                                                                                                                                                                                                                                                                                                                                                                                                                          | 100    |          |          |         |       | 1.      |
| AL., | Sector                                                                                                                                                                                                                                                                                                                                                                                                                                                                                                                                                                                                                                                                                                                                                                                                                                                                                                                                                                                                                                                                                                                                                                                                                                                                                                                                                                                                                                                                                                                                                                                                                                                                                                                                                                                                                                                                                                                                                                                                                                                                                                                         | 100    |          |          |         |       | 1.6     |
| . 81 | Tables .                                                                                                                                                                                                                                                                                                                                                                                                                                                                                                                                                                                                                                                                                                                                                                                                                                                                                                                                                                                                                                                                                                                                                                                                                                                                                                                                                                                                                                                                                                                                                                                                                                                                                                                                                                                                                                                                                                                                                                                                                                                                                                                       | 100    |          |          | 1       |       | 1       |
| . 61 | Anna .                                                                                                                                                                                                                                                                                                                                                                                                                                                                                                                                                                                                                                                                                                                                                                                                                                                                                                                                                                                                                                                                                                                                                                                                                                                                                                                                                                                                                                                                                                                                                                                                                                                                                                                                                                                                                                                                                                                                                                                                                                                                                                                         | 180    | 101 mil  |          | 14      |       |         |
| A    | 1 Indexed                                                                                                                                                                                                                                                                                                                                                                                                                                                                                                                                                                                                                                                                                                                                                                                                                                                                                                                                                                                                                                                                                                                                                                                                                                                                                                                                                                                                                                                                                                                                                                                                                                                                                                                                                                                                                                                                                                                                                                                                                                                                                                                      | 1986   | 100      |          |         |       |         |
| +    | . Anne                                                                                                                                                                                                                                                                                                                                                                                                                                                                                                                                                                                                                                                                                                                                                                                                                                                                                                                                                                                                                                                                                                                                                                                                                                                                                                                                                                                                                                                                                                                                                                                                                                                                                                                                                                                                                                                                                                                                                                                                                                                                                                                         | 1000   | 1.1.1    | 1.1      | 1. A    |       |         |
| 81   | thread .                                                                                                                                                                                                                                                                                                                                                                                                                                                                                                                                                                                                                                                                                                                                                                                                                                                                                                                                                                                                                                                                                                                                                                                                                                                                                                                                                                                                                                                                                                                                                                                                                                                                                                                                                                                                                                                                                                                                                                                                                                                                                                                       | 180.   |          |          |         |       |         |
| n.,  | inter                                                                                                                                                                                                                                                                                                                                                                                                                                                                                                                                                                                                                                                                                                                                                                                                                                                                                                                                                                                                                                                                                                                                                                                                                                                                                                                                                                                                                                                                                                                                                                                                                                                                                                                                                                                                                                                                                                                                                                                                                                                                                                                          | 100.   | 3.6-6    |          | 11      |       |         |
| M.   | paintei                                                                                                                                                                                                                                                                                                                                                                                                                                                                                                                                                                                                                                                                                                                                                                                                                                                                                                                                                                                                                                                                                                                                                                                                                                                                                                                                                                                                                                                                                                                                                                                                                                                                                                                                                                                                                                                                                                                                                                                                                                                                                                                        | 1000   | 1.1      |          | 1001    |       | 1.1     |
| H.,  | 1000                                                                                                                                                                                                                                                                                                                                                                                                                                                                                                                                                                                                                                                                                                                                                                                                                                                                                                                                                                                                                                                                                                                                                                                                                                                                                                                                                                                                                                                                                                                                                                                                                                                                                                                                                                                                                                                                                                                                                                                                                                                                                                                           | 100    |          |          | COLC.   |       |         |
| .8   |                                                                                                                                                                                                                                                                                                                                                                                                                                                                                                                                                                                                                                                                                                                                                                                                                                                                                                                                                                                                                                                                                                                                                                                                                                                                                                                                                                                                                                                                                                                                                                                                                                                                                                                                                                                                                                                                                                                                                                                                                                                                                                                                | .180   | -        |          |         |       | 1.      |
|      | inch.                                                                                                                                                                                                                                                                                                                                                                                                                                                                                                                                                                                                                                                                                                                                                                                                                                                                                                                                                                                                                                                                                                                                                                                                                                                                                                                                                                                                                                                                                                                                                                                                                                                                                                                                                                                                                                                                                                                                                                                                                                                                                                                          | 100    | 1.       |          |         |       | 1.0     |
| 81   | 104                                                                                                                                                                                                                                                                                                                                                                                                                                                                                                                                                                                                                                                                                                                                                                                                                                                                                                                                                                                                                                                                                                                                                                                                                                                                                                                                                                                                                                                                                                                                                                                                                                                                                                                                                                                                                                                                                                                                                                                                                                                                                                                            | 1001   | 相比市      |          |         |       | 1.6.    |
| 8.   |                                                                                                                                                                                                                                                                                                                                                                                                                                                                                                                                                                                                                                                                                                                                                                                                                                                                                                                                                                                                                                                                                                                                                                                                                                                                                                                                                                                                                                                                                                                                                                                                                                                                                                                                                                                                                                                                                                                                                                                                                                                                                                                                | 100    | 11       |          |         |       |         |
|      | and the local diversion of the local diversio | 18/215 |          | 41.00    | 1110    |       | - A.    |
| 10   | -                                                                                                                                                                                                                                                                                                                                                                                                                                                                                                                                                                                                                                                                                                                                                                                                                                                                                                                                                                                                                                                                                                                                                                                                                                                                                                                                                                                                                                                                                                                                                                                                                                                                                                                                                                                                                                                                                                                                                                                                                                                                                                                              | 18101  | 1.1      | 12.0     | 1.10    |       | 1.4     |
| 11   | internation of the second s                                                                                                                                                                                                                                                                                                                                                                                                                                                                                                                                                                                                                                                                                                                                                                                                                                                                                                                                                                                                                                                                                                                                                                                                                                                                                                                                                                                                                                                                                                                                                                                                                                                                                                                                                                                                                                                                                                                                                                                                                | 1000   |          |          |         |       | 1.6     |