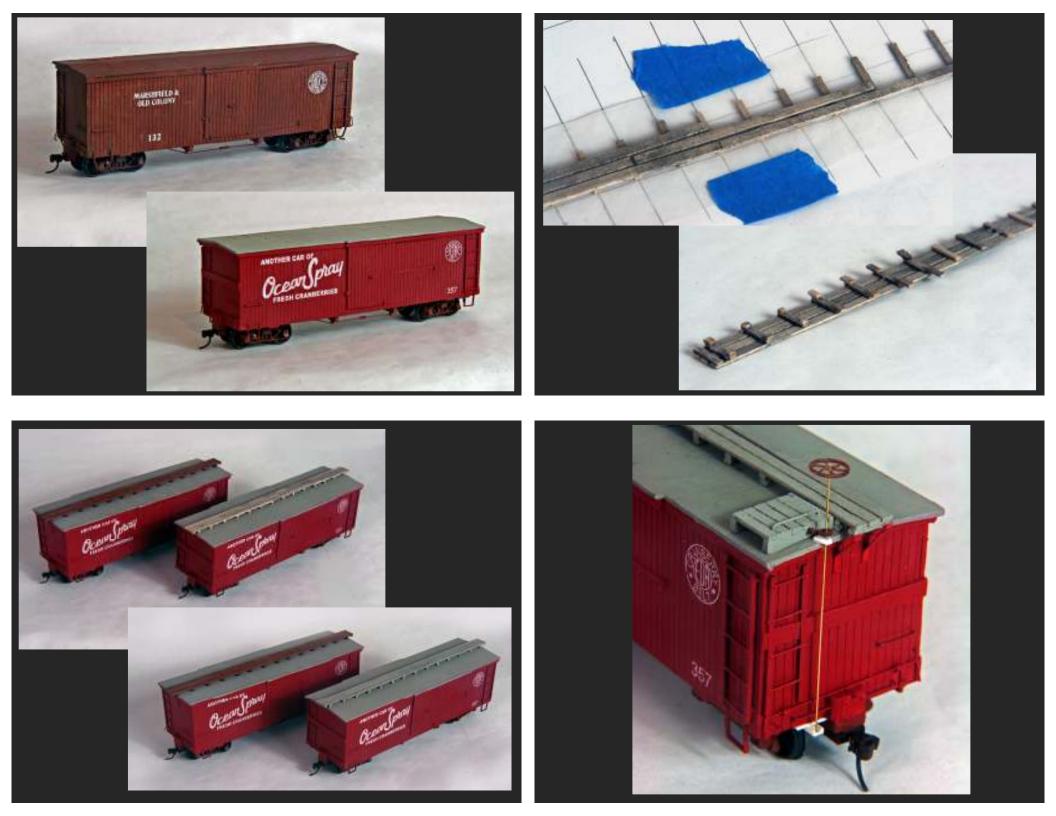

## Photography and Presentation by Michael Tylick, MMR A Telegraph Hill Production www.raildesignservices.com

| 10.0 | in m                                                                                                                                                                                                                                                                                                                                                                                                                                                                                                                                                                                                                                                                                                                                                                                                                                                                                                                                                                                                                                                                                                                                                                                                                                                                                                                                                                                                                                                                                                                                                                                                                                                                                                                                                                                                                                                                                                                                                                                                                                                                                                                           | June.  | ings.    |          | 1401    | page. | 1 Acade |
|------|--------------------------------------------------------------------------------------------------------------------------------------------------------------------------------------------------------------------------------------------------------------------------------------------------------------------------------------------------------------------------------------------------------------------------------------------------------------------------------------------------------------------------------------------------------------------------------------------------------------------------------------------------------------------------------------------------------------------------------------------------------------------------------------------------------------------------------------------------------------------------------------------------------------------------------------------------------------------------------------------------------------------------------------------------------------------------------------------------------------------------------------------------------------------------------------------------------------------------------------------------------------------------------------------------------------------------------------------------------------------------------------------------------------------------------------------------------------------------------------------------------------------------------------------------------------------------------------------------------------------------------------------------------------------------------------------------------------------------------------------------------------------------------------------------------------------------------------------------------------------------------------------------------------------------------------------------------------------------------------------------------------------------------------------------------------------------------------------------------------------------------|--------|----------|----------|---------|-------|---------|
|      | 1.000                                                                                                                                                                                                                                                                                                                                                                                                                                                                                                                                                                                                                                                                                                                                                                                                                                                                                                                                                                                                                                                                                                                                                                                                                                                                                                                                                                                                                                                                                                                                                                                                                                                                                                                                                                                                                                                                                                                                                                                                                                                                                                                          | 1444   | and the  | +++      | 811.081 | 10.00 | 1.1.    |
| - 10 | - Januar Mark                                                                                                                                                                                                                                                                                                                                                                                                                                                                                                                                                                                                                                                                                                                                                                                                                                                                                                                                                                                                                                                                                                                                                                                                                                                                                                                                                                                                                                                                                                                                                                                                                                                                                                                                                                                                                                                                                                                                                                                                                                                                                                                  | 1084   |          | 4        |         |       | 1.      |
| - 44 | -                                                                                                                                                                                                                                                                                                                                                                                                                                                                                                                                                                                                                                                                                                                                                                                                                                                                                                                                                                                                                                                                                                                                                                                                                                                                                                                                                                                                                                                                                                                                                                                                                                                                                                                                                                                                                                                                                                                                                                                                                                                                                                                              | -      |          |          |         |       | 1.1     |
| 40.  | perm.                                                                                                                                                                                                                                                                                                                                                                                                                                                                                                                                                                                                                                                                                                                                                                                                                                                                                                                                                                                                                                                                                                                                                                                                                                                                                                                                                                                                                                                                                                                                                                                                                                                                                                                                                                                                                                                                                                                                                                                                                                                                                                                          | 1984   |          | 17       | 1.5     |       |         |
|      |                                                                                                                                                                                                                                                                                                                                                                                                                                                                                                                                                                                                                                                                                                                                                                                                                                                                                                                                                                                                                                                                                                                                                                                                                                                                                                                                                                                                                                                                                                                                                                                                                                                                                                                                                                                                                                                                                                                                                                                                                                                                                                                                | - 181  | 1        |          |         |       | 1.4     |
| . 8  | 1010                                                                                                                                                                                                                                                                                                                                                                                                                                                                                                                                                                                                                                                                                                                                                                                                                                                                                                                                                                                                                                                                                                                                                                                                                                                                                                                                                                                                                                                                                                                                                                                                                                                                                                                                                                                                                                                                                                                                                                                                                                                                                                                           | 100    | 増えま      | 1110     |         |       |         |
|      | 85.5                                                                                                                                                                                                                                                                                                                                                                                                                                                                                                                                                                                                                                                                                                                                                                                                                                                                                                                                                                                                                                                                                                                                                                                                                                                                                                                                                                                                                                                                                                                                                                                                                                                                                                                                                                                                                                                                                                                                                                                                                                                                                                                           | 1000   | 1.1.64   | N. N. L. | - 1 h   |       | 1.4.    |
| 81   | in the second in                                                                                                                                                                                                                                                                                                                                                                                                                                                                                                                                                                                                                                                                                                                                                                                                                                                                                                                                                                                                                                                                                                                                                                                                                                                                                                                                                                                                                                                                                                                                                                                                                                                                                                                                                                                                                                                                                                                                                                                                                                                                                                               | 100    | 100.00   | 10.00    |         |       | 1       |
| D.,  | Therease.                                                                                                                                                                                                                                                                                                                                                                                                                                                                                                                                                                                                                                                                                                                                                                                                                                                                                                                                                                                                                                                                                                                                                                                                                                                                                                                                                                                                                                                                                                                                                                                                                                                                                                                                                                                                                                                                                                                                                                                                                                                                                                                      | - 100  | 11 P. J. | 1.11     |         |       | 1.1.    |
|      | theteod                                                                                                                                                                                                                                                                                                                                                                                                                                                                                                                                                                                                                                                                                                                                                                                                                                                                                                                                                                                                                                                                                                                                                                                                                                                                                                                                                                                                                                                                                                                                                                                                                                                                                                                                                                                                                                                                                                                                                                                                                                                                                                                        | 1000   |          |          |         |       | 1.      |
| . H. | Added .                                                                                                                                                                                                                                                                                                                                                                                                                                                                                                                                                                                                                                                                                                                                                                                                                                                                                                                                                                                                                                                                                                                                                                                                                                                                                                                                                                                                                                                                                                                                                                                                                                                                                                                                                                                                                                                                                                                                                                                                                                                                                                                        | 100    | 87.00    |          |         |       | 1.1.    |
|      | 10000                                                                                                                                                                                                                                                                                                                                                                                                                                                                                                                                                                                                                                                                                                                                                                                                                                                                                                                                                                                                                                                                                                                                                                                                                                                                                                                                                                                                                                                                                                                                                                                                                                                                                                                                                                                                                                                                                                                                                                                                                                                                                                                          | 100    |          |          |         |       | 1.      |
| AL., | Sector                                                                                                                                                                                                                                                                                                                                                                                                                                                                                                                                                                                                                                                                                                                                                                                                                                                                                                                                                                                                                                                                                                                                                                                                                                                                                                                                                                                                                                                                                                                                                                                                                                                                                                                                                                                                                                                                                                                                                                                                                                                                                                                         | 100    |          |          |         |       | 1.6     |
| . 81 | Tables .                                                                                                                                                                                                                                                                                                                                                                                                                                                                                                                                                                                                                                                                                                                                                                                                                                                                                                                                                                                                                                                                                                                                                                                                                                                                                                                                                                                                                                                                                                                                                                                                                                                                                                                                                                                                                                                                                                                                                                                                                                                                                                                       | 100    |          |          | 1       |       | 1       |
| . 61 | Anna .                                                                                                                                                                                                                                                                                                                                                                                                                                                                                                                                                                                                                                                                                                                                                                                                                                                                                                                                                                                                                                                                                                                                                                                                                                                                                                                                                                                                                                                                                                                                                                                                                                                                                                                                                                                                                                                                                                                                                                                                                                                                                                                         | 180    | 101 mil  |          | 14      |       |         |
| A    | 1 Indexed                                                                                                                                                                                                                                                                                                                                                                                                                                                                                                                                                                                                                                                                                                                                                                                                                                                                                                                                                                                                                                                                                                                                                                                                                                                                                                                                                                                                                                                                                                                                                                                                                                                                                                                                                                                                                                                                                                                                                                                                                                                                                                                      | 1986   | 100      |          |         |       |         |
| +    | . Anne                                                                                                                                                                                                                                                                                                                                                                                                                                                                                                                                                                                                                                                                                                                                                                                                                                                                                                                                                                                                                                                                                                                                                                                                                                                                                                                                                                                                                                                                                                                                                                                                                                                                                                                                                                                                                                                                                                                                                                                                                                                                                                                         | 1000   | 1.1.1    | 1.1      | 1. A    |       |         |
| 81   | thread .                                                                                                                                                                                                                                                                                                                                                                                                                                                                                                                                                                                                                                                                                                                                                                                                                                                                                                                                                                                                                                                                                                                                                                                                                                                                                                                                                                                                                                                                                                                                                                                                                                                                                                                                                                                                                                                                                                                                                                                                                                                                                                                       | 180.   |          |          |         |       |         |
| n.,  | inter                                                                                                                                                                                                                                                                                                                                                                                                                                                                                                                                                                                                                                                                                                                                                                                                                                                                                                                                                                                                                                                                                                                                                                                                                                                                                                                                                                                                                                                                                                                                                                                                                                                                                                                                                                                                                                                                                                                                                                                                                                                                                                                          | 100.   | 3.6-6    |          | 11      |       |         |
| M.   | paintei                                                                                                                                                                                                                                                                                                                                                                                                                                                                                                                                                                                                                                                                                                                                                                                                                                                                                                                                                                                                                                                                                                                                                                                                                                                                                                                                                                                                                                                                                                                                                                                                                                                                                                                                                                                                                                                                                                                                                                                                                                                                                                                        | 1000   | 1.1      |          | 1001    |       | 1.1     |
| H.,  | 1000                                                                                                                                                                                                                                                                                                                                                                                                                                                                                                                                                                                                                                                                                                                                                                                                                                                                                                                                                                                                                                                                                                                                                                                                                                                                                                                                                                                                                                                                                                                                                                                                                                                                                                                                                                                                                                                                                                                                                                                                                                                                                                                           | 100    |          |          | COLC.   |       |         |
| .8   |                                                                                                                                                                                                                                                                                                                                                                                                                                                                                                                                                                                                                                                                                                                                                                                                                                                                                                                                                                                                                                                                                                                                                                                                                                                                                                                                                                                                                                                                                                                                                                                                                                                                                                                                                                                                                                                                                                                                                                                                                                                                                                                                | .180   | -        |          |         |       | 1.      |
|      | inch.                                                                                                                                                                                                                                                                                                                                                                                                                                                                                                                                                                                                                                                                                                                                                                                                                                                                                                                                                                                                                                                                                                                                                                                                                                                                                                                                                                                                                                                                                                                                                                                                                                                                                                                                                                                                                                                                                                                                                                                                                                                                                                                          | 100    | 1.       |          |         |       | 1.0     |
| 81   | 104                                                                                                                                                                                                                                                                                                                                                                                                                                                                                                                                                                                                                                                                                                                                                                                                                                                                                                                                                                                                                                                                                                                                                                                                                                                                                                                                                                                                                                                                                                                                                                                                                                                                                                                                                                                                                                                                                                                                                                                                                                                                                                                            | 1001   | 相比市      |          |         |       | 1.6.    |
| 8.   |                                                                                                                                                                                                                                                                                                                                                                                                                                                                                                                                                                                                                                                                                                                                                                                                                                                                                                                                                                                                                                                                                                                                                                                                                                                                                                                                                                                                                                                                                                                                                                                                                                                                                                                                                                                                                                                                                                                                                                                                                                                                                                                                | 100    | 11       |          |         |       |         |
|      | and the local diversion of the local diversio | 18/215 |          | 41.00    | 1110    |       | - A.    |
| 10   | -                                                                                                                                                                                                                                                                                                                                                                                                                                                                                                                                                                                                                                                                                                                                                                                                                                                                                                                                                                                                                                                                                                                                                                                                                                                                                                                                                                                                                                                                                                                                                                                                                                                                                                                                                                                                                                                                                                                                                                                                                                                                                                                              | 18101  | 1.1      | 12.0     | 1.10    |       | 1.4     |
| 11   | internation of the second s                                                                                                                                                                                                                                                                                                                                                                                                                                                                                                                                                                                                                                                                                                                                                                                                                                                                                                                                                                                                                                                                                                                                                                                                                                                                                                                                                                                                                                                                                                                                                                                                                                                                                                                                                                                                                                                                                                                                                                                                                | 1000   |          |          |         |       | 1.6     |