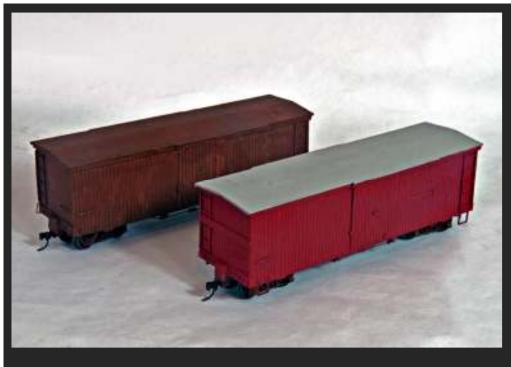

## Photography and Presentation by Michael Tylick, MMR A Telegraph Hill Production www.raildesignservices.com

| 10.0 | in m                                                                                                                                                                                                                                                                                                                                                                                                                                                                                                                                                                                                                                                                                                                                                                                                                                                                                                                                                                                                                                                                                                                                                                                                                                                                                                                                                                                                                                                                                                                                                                                                                                                                                                                                                                                                                                                                                                                                                                                                                                                                                                                           | June.  | ings.    |          | 1401    | page. | 1 Acade |
|------|--------------------------------------------------------------------------------------------------------------------------------------------------------------------------------------------------------------------------------------------------------------------------------------------------------------------------------------------------------------------------------------------------------------------------------------------------------------------------------------------------------------------------------------------------------------------------------------------------------------------------------------------------------------------------------------------------------------------------------------------------------------------------------------------------------------------------------------------------------------------------------------------------------------------------------------------------------------------------------------------------------------------------------------------------------------------------------------------------------------------------------------------------------------------------------------------------------------------------------------------------------------------------------------------------------------------------------------------------------------------------------------------------------------------------------------------------------------------------------------------------------------------------------------------------------------------------------------------------------------------------------------------------------------------------------------------------------------------------------------------------------------------------------------------------------------------------------------------------------------------------------------------------------------------------------------------------------------------------------------------------------------------------------------------------------------------------------------------------------------------------------|--------|----------|----------|---------|-------|---------|
|      | 1.000                                                                                                                                                                                                                                                                                                                                                                                                                                                                                                                                                                                                                                                                                                                                                                                                                                                                                                                                                                                                                                                                                                                                                                                                                                                                                                                                                                                                                                                                                                                                                                                                                                                                                                                                                                                                                                                                                                                                                                                                                                                                                                                          | 1444   | and the  | +++      | 811.081 | 10.00 | 1.1.    |
| - 10 | - Januar Mark                                                                                                                                                                                                                                                                                                                                                                                                                                                                                                                                                                                                                                                                                                                                                                                                                                                                                                                                                                                                                                                                                                                                                                                                                                                                                                                                                                                                                                                                                                                                                                                                                                                                                                                                                                                                                                                                                                                                                                                                                                                                                                                  | 1084   |          | 4        |         |       | 1.      |
| - 44 | -                                                                                                                                                                                                                                                                                                                                                                                                                                                                                                                                                                                                                                                                                                                                                                                                                                                                                                                                                                                                                                                                                                                                                                                                                                                                                                                                                                                                                                                                                                                                                                                                                                                                                                                                                                                                                                                                                                                                                                                                                                                                                                                              | -      |          |          |         |       | 1.1     |
| 40.  | perm.                                                                                                                                                                                                                                                                                                                                                                                                                                                                                                                                                                                                                                                                                                                                                                                                                                                                                                                                                                                                                                                                                                                                                                                                                                                                                                                                                                                                                                                                                                                                                                                                                                                                                                                                                                                                                                                                                                                                                                                                                                                                                                                          | 1984   |          | 17       | 1.5     |       |         |
|      |                                                                                                                                                                                                                                                                                                                                                                                                                                                                                                                                                                                                                                                                                                                                                                                                                                                                                                                                                                                                                                                                                                                                                                                                                                                                                                                                                                                                                                                                                                                                                                                                                                                                                                                                                                                                                                                                                                                                                                                                                                                                                                                                | - 181  | 1        |          |         |       | 1.4     |
| . 8  | 1010                                                                                                                                                                                                                                                                                                                                                                                                                                                                                                                                                                                                                                                                                                                                                                                                                                                                                                                                                                                                                                                                                                                                                                                                                                                                                                                                                                                                                                                                                                                                                                                                                                                                                                                                                                                                                                                                                                                                                                                                                                                                                                                           | 100    | 増えま      | 1110     |         |       |         |
|      | 85.5                                                                                                                                                                                                                                                                                                                                                                                                                                                                                                                                                                                                                                                                                                                                                                                                                                                                                                                                                                                                                                                                                                                                                                                                                                                                                                                                                                                                                                                                                                                                                                                                                                                                                                                                                                                                                                                                                                                                                                                                                                                                                                                           | 1000   | 1.1.64   | N. N. L. | - 1 h   |       | 1.4.    |
| 81   | in the second in                                                                                                                                                                                                                                                                                                                                                                                                                                                                                                                                                                                                                                                                                                                                                                                                                                                                                                                                                                                                                                                                                                                                                                                                                                                                                                                                                                                                                                                                                                                                                                                                                                                                                                                                                                                                                                                                                                                                                                                                                                                                                                               | 100    | 100.00   | 10.00    |         |       | 1       |
| D.,  | Therease.                                                                                                                                                                                                                                                                                                                                                                                                                                                                                                                                                                                                                                                                                                                                                                                                                                                                                                                                                                                                                                                                                                                                                                                                                                                                                                                                                                                                                                                                                                                                                                                                                                                                                                                                                                                                                                                                                                                                                                                                                                                                                                                      | - 100  | 11 P. J. | 1.11     |         |       | 1.1.    |
|      | theteod                                                                                                                                                                                                                                                                                                                                                                                                                                                                                                                                                                                                                                                                                                                                                                                                                                                                                                                                                                                                                                                                                                                                                                                                                                                                                                                                                                                                                                                                                                                                                                                                                                                                                                                                                                                                                                                                                                                                                                                                                                                                                                                        | 1000   |          |          |         |       | 1.      |
| . H. | Added .                                                                                                                                                                                                                                                                                                                                                                                                                                                                                                                                                                                                                                                                                                                                                                                                                                                                                                                                                                                                                                                                                                                                                                                                                                                                                                                                                                                                                                                                                                                                                                                                                                                                                                                                                                                                                                                                                                                                                                                                                                                                                                                        | 100    | 87.00    |          |         |       | 1.1.    |
|      | 10000                                                                                                                                                                                                                                                                                                                                                                                                                                                                                                                                                                                                                                                                                                                                                                                                                                                                                                                                                                                                                                                                                                                                                                                                                                                                                                                                                                                                                                                                                                                                                                                                                                                                                                                                                                                                                                                                                                                                                                                                                                                                                                                          | 100    |          |          |         |       | 1.      |
| AL., | Sector                                                                                                                                                                                                                                                                                                                                                                                                                                                                                                                                                                                                                                                                                                                                                                                                                                                                                                                                                                                                                                                                                                                                                                                                                                                                                                                                                                                                                                                                                                                                                                                                                                                                                                                                                                                                                                                                                                                                                                                                                                                                                                                         | 100    |          |          |         |       | 1.6     |
| . 81 | Tables .                                                                                                                                                                                                                                                                                                                                                                                                                                                                                                                                                                                                                                                                                                                                                                                                                                                                                                                                                                                                                                                                                                                                                                                                                                                                                                                                                                                                                                                                                                                                                                                                                                                                                                                                                                                                                                                                                                                                                                                                                                                                                                                       | 100    |          |          | 1       |       | 1       |
| . 61 | Anna .                                                                                                                                                                                                                                                                                                                                                                                                                                                                                                                                                                                                                                                                                                                                                                                                                                                                                                                                                                                                                                                                                                                                                                                                                                                                                                                                                                                                                                                                                                                                                                                                                                                                                                                                                                                                                                                                                                                                                                                                                                                                                                                         | 180    | 101 mil  |          | 14      |       |         |
| A    | 1 Indexed                                                                                                                                                                                                                                                                                                                                                                                                                                                                                                                                                                                                                                                                                                                                                                                                                                                                                                                                                                                                                                                                                                                                                                                                                                                                                                                                                                                                                                                                                                                                                                                                                                                                                                                                                                                                                                                                                                                                                                                                                                                                                                                      | 1986   | 100      |          |         |       |         |
| +    | . Anne                                                                                                                                                                                                                                                                                                                                                                                                                                                                                                                                                                                                                                                                                                                                                                                                                                                                                                                                                                                                                                                                                                                                                                                                                                                                                                                                                                                                                                                                                                                                                                                                                                                                                                                                                                                                                                                                                                                                                                                                                                                                                                                         | 1000   | 1.1.1    | 1.1      | 1. A    |       |         |
| 81   | thread .                                                                                                                                                                                                                                                                                                                                                                                                                                                                                                                                                                                                                                                                                                                                                                                                                                                                                                                                                                                                                                                                                                                                                                                                                                                                                                                                                                                                                                                                                                                                                                                                                                                                                                                                                                                                                                                                                                                                                                                                                                                                                                                       | 180.   |          |          |         |       |         |
| n.,  | inter                                                                                                                                                                                                                                                                                                                                                                                                                                                                                                                                                                                                                                                                                                                                                                                                                                                                                                                                                                                                                                                                                                                                                                                                                                                                                                                                                                                                                                                                                                                                                                                                                                                                                                                                                                                                                                                                                                                                                                                                                                                                                                                          | 100.   | 3.6-6    |          | 11      |       |         |
| M.   | paintei                                                                                                                                                                                                                                                                                                                                                                                                                                                                                                                                                                                                                                                                                                                                                                                                                                                                                                                                                                                                                                                                                                                                                                                                                                                                                                                                                                                                                                                                                                                                                                                                                                                                                                                                                                                                                                                                                                                                                                                                                                                                                                                        | 1000   | 1.1      |          | 1001    |       | 1.1     |
| H.,  | 1000                                                                                                                                                                                                                                                                                                                                                                                                                                                                                                                                                                                                                                                                                                                                                                                                                                                                                                                                                                                                                                                                                                                                                                                                                                                                                                                                                                                                                                                                                                                                                                                                                                                                                                                                                                                                                                                                                                                                                                                                                                                                                                                           | 100    |          |          | COLC.   |       |         |
| .8   |                                                                                                                                                                                                                                                                                                                                                                                                                                                                                                                                                                                                                                                                                                                                                                                                                                                                                                                                                                                                                                                                                                                                                                                                                                                                                                                                                                                                                                                                                                                                                                                                                                                                                                                                                                                                                                                                                                                                                                                                                                                                                                                                | .180   | -        |          |         |       | 1.      |
|      | inch.                                                                                                                                                                                                                                                                                                                                                                                                                                                                                                                                                                                                                                                                                                                                                                                                                                                                                                                                                                                                                                                                                                                                                                                                                                                                                                                                                                                                                                                                                                                                                                                                                                                                                                                                                                                                                                                                                                                                                                                                                                                                                                                          | 100    | 1.       |          |         |       | 1.0     |
| 81   | 104                                                                                                                                                                                                                                                                                                                                                                                                                                                                                                                                                                                                                                                                                                                                                                                                                                                                                                                                                                                                                                                                                                                                                                                                                                                                                                                                                                                                                                                                                                                                                                                                                                                                                                                                                                                                                                                                                                                                                                                                                                                                                                                            | 1001   | 相比市      |          |         |       | 1.6.    |
| 8.   |                                                                                                                                                                                                                                                                                                                                                                                                                                                                                                                                                                                                                                                                                                                                                                                                                                                                                                                                                                                                                                                                                                                                                                                                                                                                                                                                                                                                                                                                                                                                                                                                                                                                                                                                                                                                                                                                                                                                                                                                                                                                                                                                | 100    | 11       |          |         |       |         |
|      | and the local diversion of the local diversio | 18/215 |          | 41.00    | 1110    |       | - A.    |
| 10   | -                                                                                                                                                                                                                                                                                                                                                                                                                                                                                                                                                                                                                                                                                                                                                                                                                                                                                                                                                                                                                                                                                                                                                                                                                                                                                                                                                                                                                                                                                                                                                                                                                                                                                                                                                                                                                                                                                                                                                                                                                                                                                                                              | 18101  | 1.1      | 12.0     | 1.10    |       | 1.4     |
| 11   | internation of the second s                                                                                                                                                                                                                                                                                                                                                                                                                                                                                                                                                                                                                                                                                                                                                                                                                                                                                                                                                                                                                                                                                                                                                                                                                                                                                                                                                                                                                                                                                                                                                                                                                                                                                                                                                                                                                                                                                                                                                                                                                | 1000   |          |          |         |       | 1.6     |