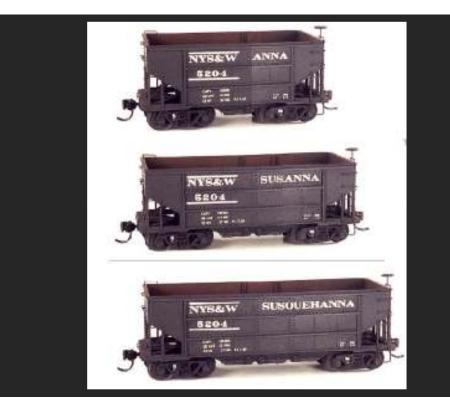

| 1000   |          |          |         |       | 1.6     |

Apender Property of additional Apl. Appl. Product Disease Tel.































































































Photography and Presentation by Michael Tylick, MMR A Telegraph Hill Production www.raildesignservices.com