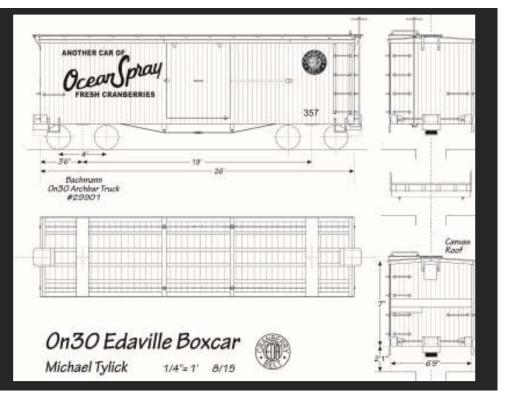

| 1000   |          |          |         |       | 1.6     |

Apender Property of additional Apl. Appl. Product Disease Tel.































































































Photography and Presentation by Michael Tylick, MMR A Telegraph Hill Production www.raildesignservices.com