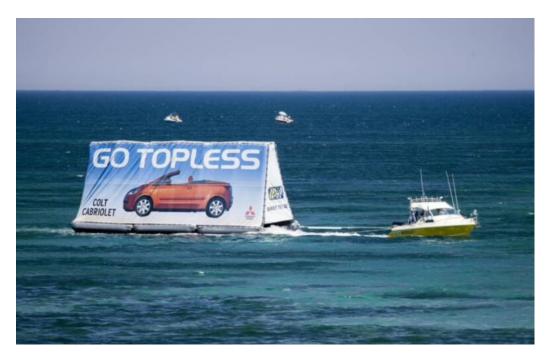

## Allow us to introduce you to the hottest advertising medium to hit Hampton Roads, Virginia—the inflatable billboard display!

The Virginia Beach oceanfront resort area hosts thousands upon thousands of people each summer.

Capture their attention with a marketing message they are certain not to miss this season!

These eye popping billboard displays measure 24ft x 16ft and are towed only 300 yards offshore at the leisurely speed of 5mph to allow for maximum viewing time—Sure to leave an impression!