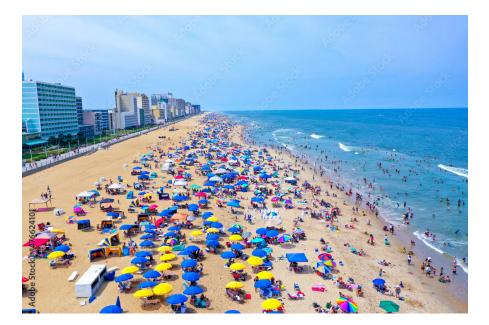

## Allow us to introduce you to the hottest advertising medium to hit Hampton Roads, Virginia—the inflatable billboard display!

The Virginia Beach oceanfront resort area hosts thousands upon thousands of people each summer.

Capture their attention with a marketing message they are certain not to miss this season!

These eye popping billboard displays measure 24ft x 16ft and are towed only 300 yards offshore at the leisurely speed of 5mph to allow for maximum viewing time—Sure to leave an impression!

#### VB Oceanfront - 1st to 40th street

\*Advertise to a captive audience of approximately 50,000 beach-goers during peak tourist season.