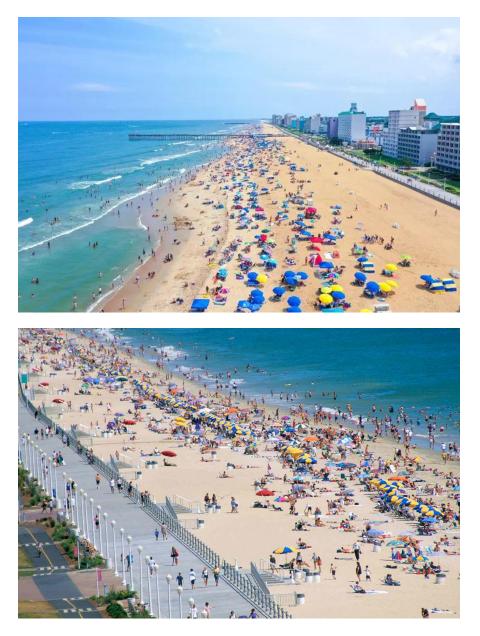

#### VB Oceanfront - 1st to 40th street

\*Advertise to a captive audience of approximately 50,000 beach-goers during peak tourist season.