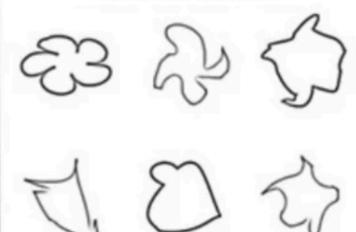

### CAN BE GEOMETRIC (MOSTLY MAN-MADE THINGS) OR ORGANIC (FOUND IN NATURE).

(Organic is also called Freeform, Natural or Biomorphic)

SIMPES

FLAT / 2D - (HEIGH+ & WIDTH)

GEOMETRIC SHAPES

RIANGLE PENTAGON HEXAGON OCTAG ORGANIC SHAPES

ORGANIC FORMS

MHPSUS FROM
CHIPSIPATION