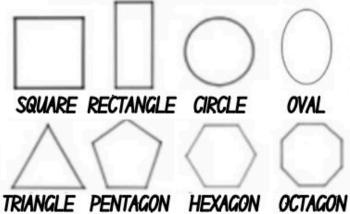

### CAN BE GEOMETRIC (MOSTLY MAN-MADE THINGS) OR ORGANIC (FOUND IN NATURE).

(Organic is also called Freeform, Natural or Biomorphic)

SIMPES

FLAT / 2D - (HEIGH+ & WIDTH)

GEOMETRIC SHAPES

RIANGLE PENTAGON HEXAGON OCTAG ORGANIC SHAPES