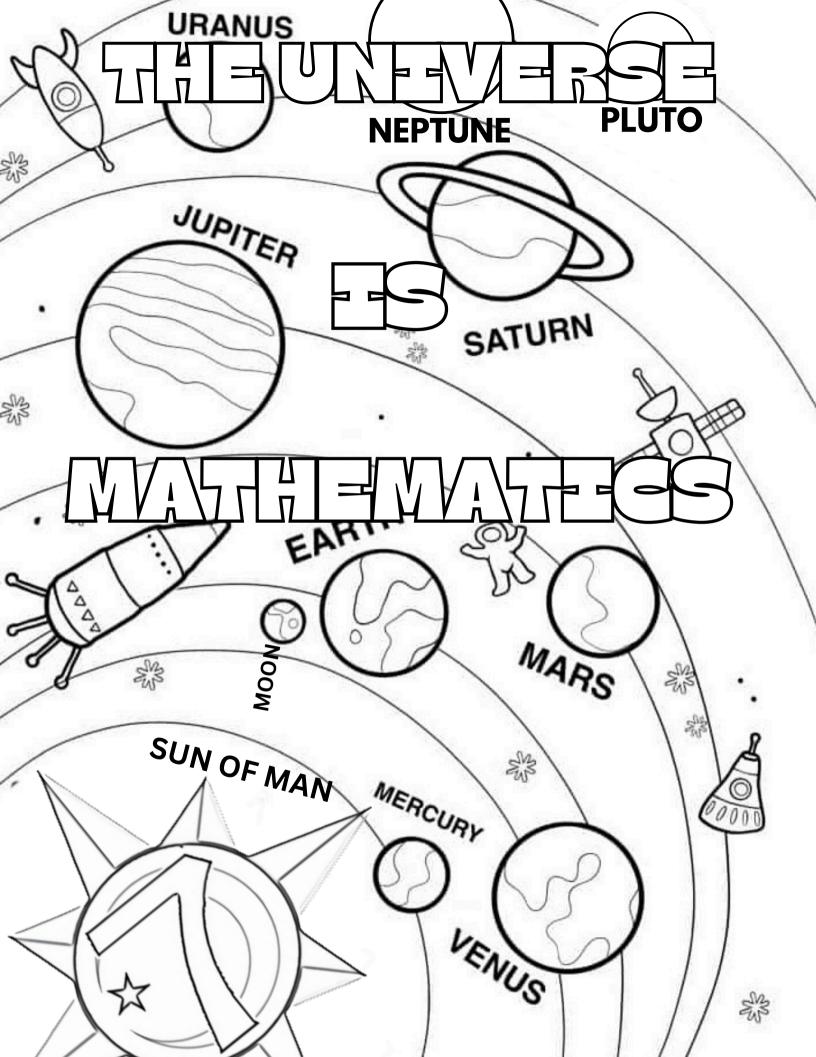

ERORSIMPE BY TH

DO YOU KNOW HOW

SIMPES ARE MADE?



### P. FHEMP.F







## SIMPE @ FORM

### CAN BE GEOMETRIC (MOSTLY MAN-MADE THINGS) OR ORGANIC (FOUND IN NATURE).

(Organic is also called Freeform, Natural or Biomorphic)

SIMPES

FLAT / 2D - (HEIGH+ & WIDTH)

GEOMETRIC SHAPES



RIANGLE PENTAGON HEXAGON OCTAG ORGANIC SHAPES







ORGANIC FORMS





MHPSUS FROM
CHIPSIPATION



### GOOR WHELL







REMUIN DEMOTA IN SAN TAE UOY EMETTY YEEVE
TO LUTICITE DE CE CALCEURE IN TANTO SCOOT
OF YOUR BODY TAIM

SOME FOODS HAVE POSETEVE REACTEONS.

AND SOME HAVE RECATEVE REACTEONS.

### BONTMING BINGSTATE ON I











### FUN FACT:

**OUR ANCESTORS BUILT FVFRY SINGLE PYRAMID** THAT ARE FOUND ALL OVER THE PLANET. SUCH AS EGYPT, MEXICO, PERU, NORTH AMERICA, CHINA, IRAN, INDONESIA, SUDA