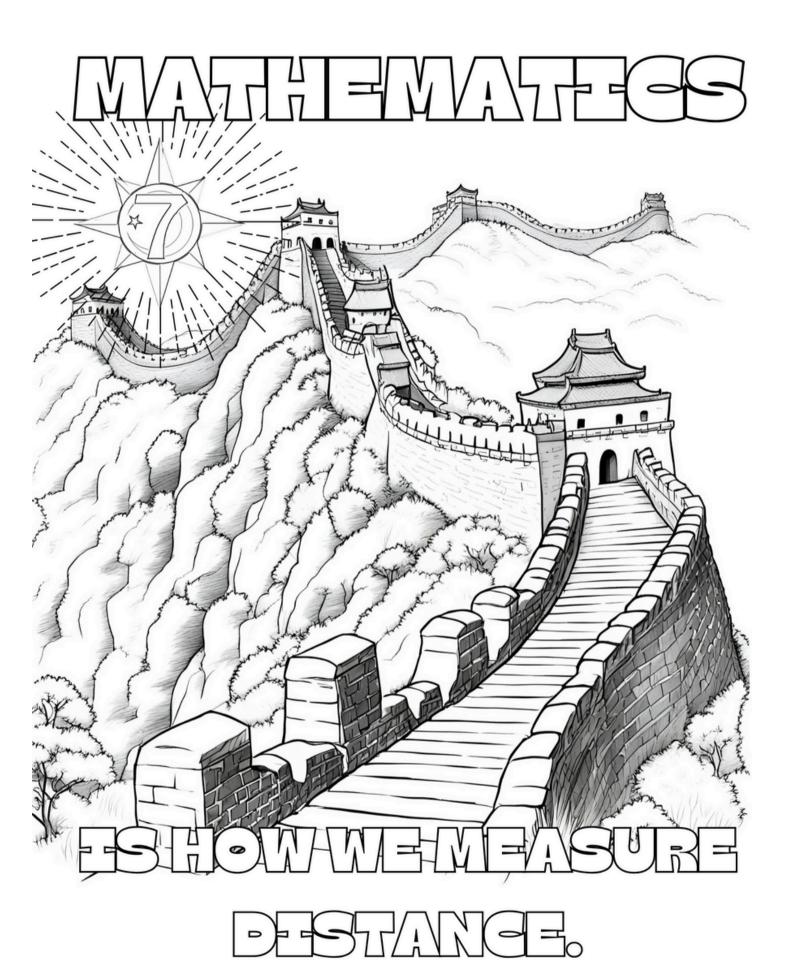

### Great Wall Facts

it is the longest man-made structure. The total length of the great wall is over 13,171 miles, from the east seaside to north china, with spectacular views everywhere.

The construction of the Great Wall lasted over 2.300 years (680 BC - 1681 AD). Different sections of the wall were being built, destroyed, and renovated by 9 different dynasties.

**Contrary to the** popular myth, the Great wall of china is not visible to the naked eye from outer space.

of Emperor

**2in shi Huang** 

(China's first

emperor) in the third

century B.c.

to prevent