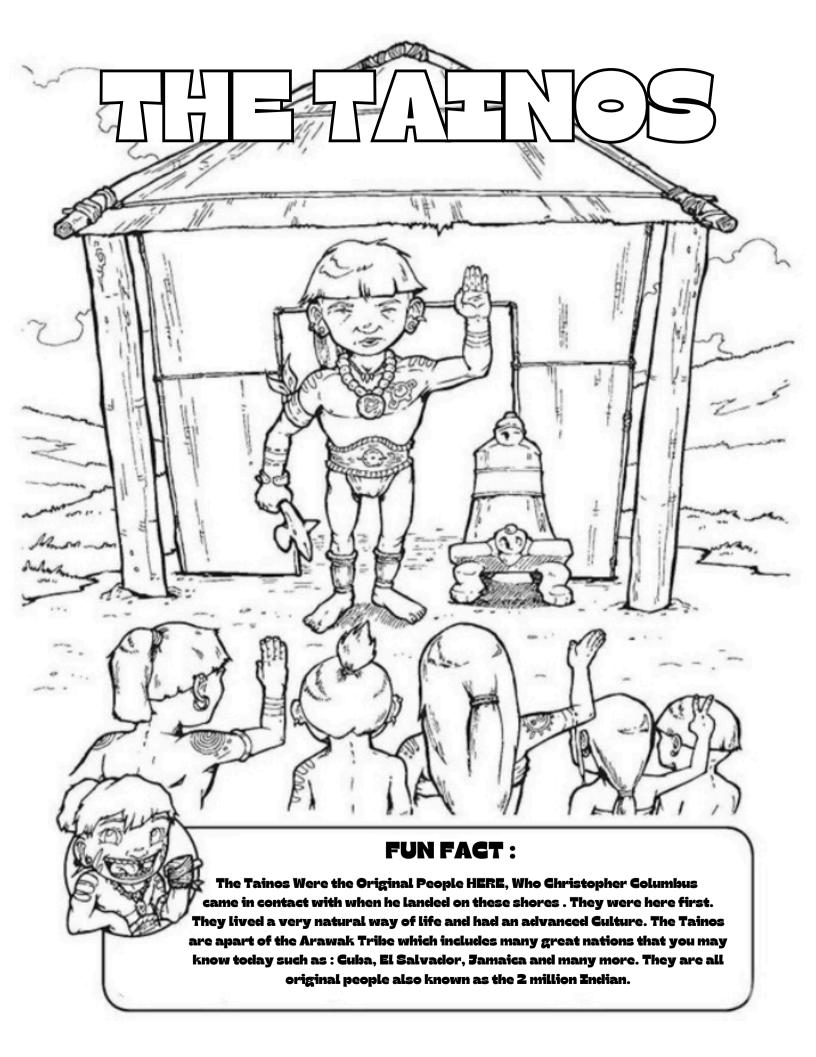

ERORSIMPE BY TH

DO YOU KNOW HOW

SIMPES ARE MADE?



### P. FHEMP.F







## SIMPE @ FORM

### CAN BE GEOMETRIC (MOSTLY MAN-MADE THINGS) OR ORGANIC (FOUND IN NATURE).

(Organic is also called Freeform, Natural or Biomorphic)

SIMPES

FLAT / 2D - (HEIGH+ & WIDTH)

GEOMETRIC SHAPES



RIANGLE PENTAGON HEXAGON OCTAG ORGANIC SHAPES







ORGANIC FORMS





MHPSUS FROM
CHIPSIPATION



### GOOR WHELL







REMUIN DEMOTA IN SAN TAE UOY EMETTY YEEVE
TO LUTICITE DE CE CALCEURE IN TANTO SCOOT
OF YOUR BODY TAIM

SOME FOODS HAVE POSETEVE REACTEONS.

AND SOME HAVE RECATEVE REACTEONS.

### BONTMING BINGSTATE ON I











### FUN FACT:

**OUR ANCESTORS BUILT FVFRY SINGLE PYRAMID** THAT ARE FOUND ALL OVER THE PLANET. SUCH AS EGYPT, MEXICO, PERU, NORTH AMERICA, CHINA, IRAN, INDONESIA, SUDAN, **CAMBODIA, IRAQ. THEY** WERE ALL CONSTRUCTED BY ORIGINAL PEOPLE. IN **FACT THE ORIGINAL PEOPLE** OF THOSE TIMES USED ADVANCED METHODS OF **MATHEMATICS IN ORDER TO CREATE SUCH A AMAZING** STRUCTURE. MANY WHICH STILL CANNOT BE REPLICATED IN THIS DAY AND TIME. WHATS EVEN

MORE AMAZING IS THE FACT

### Build Your Own Pyremid

- 1.) Grab A Blank Piece Of Paper, Ruler, Color Pencils, Pencil. Scissors and Glue Stick.
- 2.) Take Your Ruler And Measure Each Line On Example And Write Measurements Next To Line.
- 3.) After You Have Your Measurements Carefully Use Your Ruler To Draw Exact Measurement On New Blank Sheet Of Pape