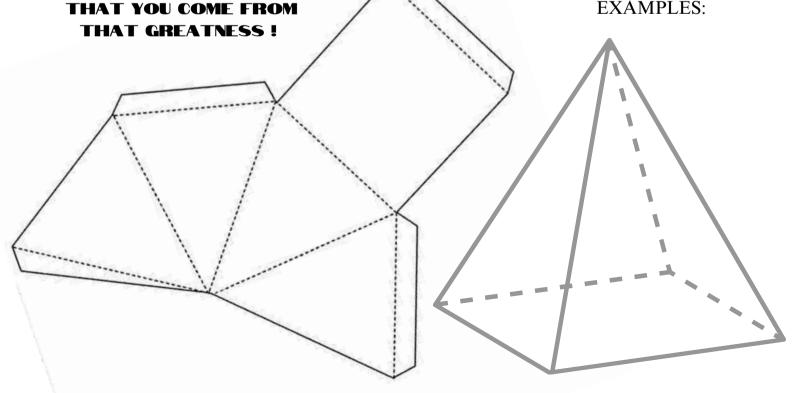

### Build Your Own Pyremid

- 1.) Grab A Blank Piece Of Paper, Ruler, Color Pencils, Pencil. Scissors and Glue Stick.
- 2.) Take Your Ruler And Measure Each Line On Example And Write Measurements Next To Line.
- 3.) After You Have Your Measurements Carefully Use Your Ruler To Draw Exact Measurement On New Blank Sheet Of Paper.
- 4.) Color The Triangle And Square Only. Leave Flaps Blank.
  - 5.) After You Have Comepletely Drawn Measurements On Paper And Colored, Take You Your Scissors And Carefully Cut Around The Outside Lines
- 6.) Gently And Carefully Fold Paper Where You See Dotted Lines In Example.
- 7.) Take Glue Stick And Glue The 4 Flaps Gently, Only Spreading Over The Flaps.
- 8.) Press Flaps Down Gently And Hold.
- 9.) ENJOY YOU JUST USED MATH TO MAKE A PYRAMID!

**EXAMPLES:** 

ĬΛΛ / [

ESTE ETTES.

ERANDEW WOLLDER FRANKSERR