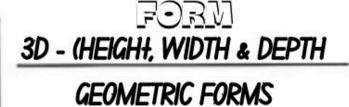

### CAN BE GEOMETRIC (MOSTLY MAN-MADE THINGS) OR ORGANIC (FOUND IN NATURE).

(Organic is also called Freeform, Natural or Biomorphic)

SIMPES

FLAT / 2D - (HEIGH+ & WIDTH)

GEOMETRIC SHAPES

RIANGLE PENTAGON HEXAGON OCTAG ORGANIC SHAPES