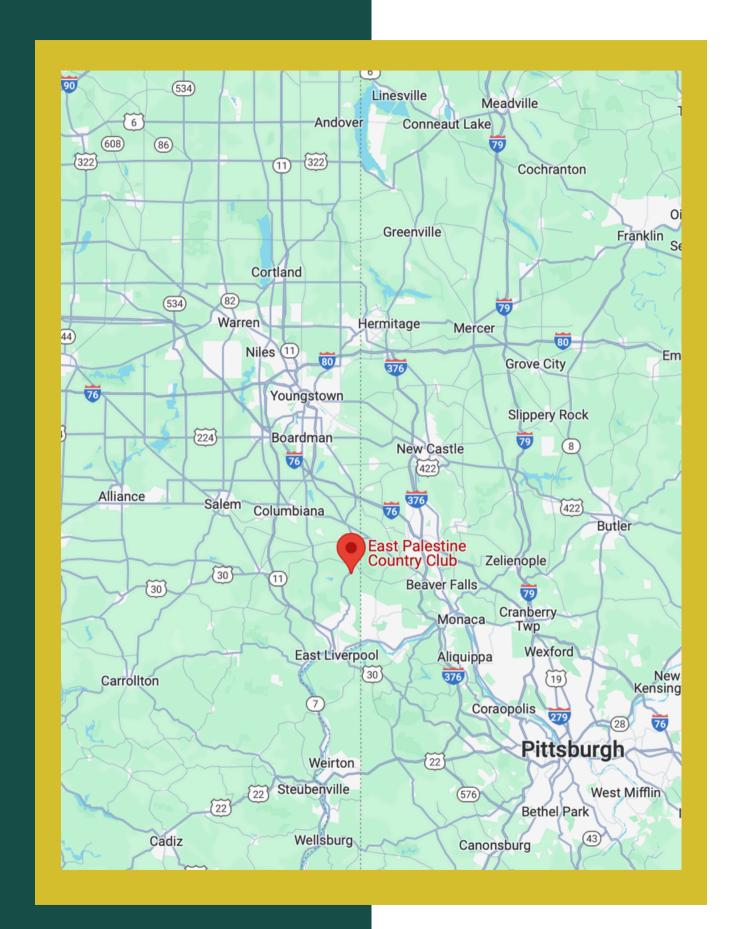

## WELCOME TO EPCC

East Palestine Country Club is located just south of East Palestine in Negley, Ohio, and just steps away from the Pennsylvania border. Our location attracts members and customers alike from all over the tri-state area.

#### Within 35 minutes

- Pittsburgh International Airport
- Boardman, Ohio
- Cranberry Township, Pa
- Beaver, Pa
- Mountaineer Racetrack & Casino

#### Within 20 minutes

- Columbiana, Ohio
- Firestone Farms
- East Liverpool, Ohio
- Chippewa, Pa. / Beaver County, Pa.