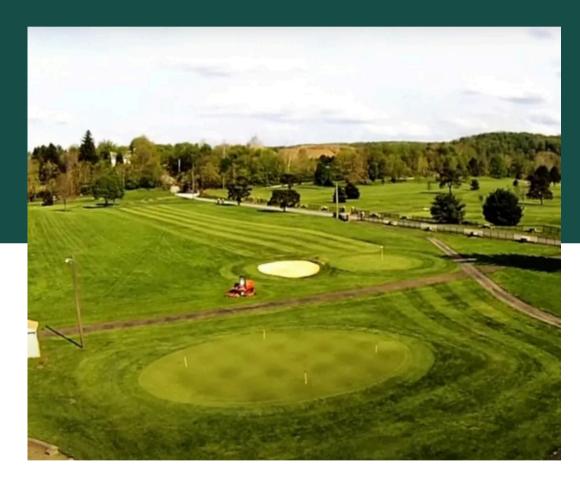

#### **PRACTICE AREAS**

Our property offers a 250 yd driving range, a 150 yd practice hole/chipping area, and a 2500+ sq ft putting green to keep your game sharp

#### **PRACTICE FACILITIES**

All Members of EPCC gain access to all golf practice facilities. This includes our 250 yard driving range, 150 yard practice hole, and 2500 square foot putting green. All practice areas are self-serve.