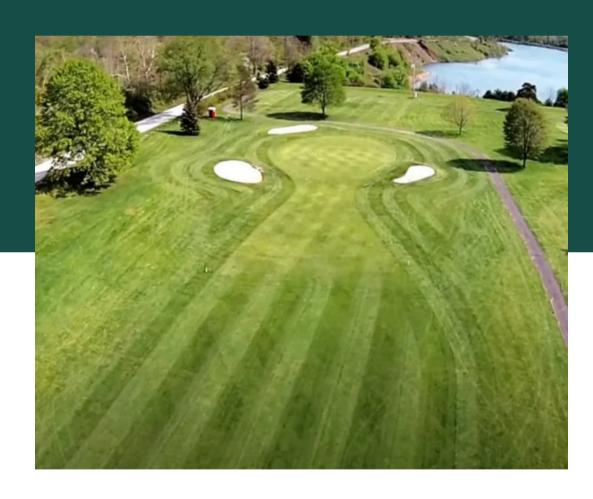

## THE COURSE PROFILE

Our 9-hole par 36 golf course is known for some of the best affordable golf in the area. Our club is designed for availability of play and perfect for busy lives that cater to playing a quick 9.

We are well known for scenic views and meticulous greens year round.

holes

4. sets of tees

3100+
yards