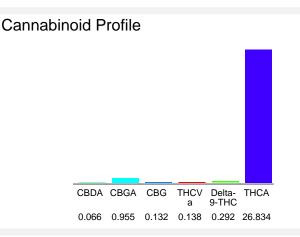

#### Cannabinoid Profile by HPLC

0.29%

Delta-9-THC

0.00%

28.42%

**Total Cannabinoids** 

| Cannabinoid          | % wt  | mg/g   |
|----------------------|-------|--------|
| CBDA                 | 0.066 | 0.66   |
| CBGA                 | 0.955 | 9.55   |
| CBG                  | 0.132 | 1.32   |
| THCVa                | 0.138 | 1.38   |
| Delta-9-THC          | 0.292 | 2.92   |
| THCA                 | 26.83 | 268.34 |
| Total Cannabinoids   | 28.42 | 284.2  |
| Calculated Total THC | 23.83 | 238.25 |
| Calculated CBD Yield | 0.06  | 0.58   |
|                      |       |        |