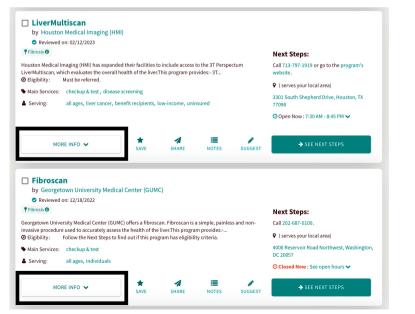

Look through your options and choose the best program for your needs. Click the More Info button to see more details about a program. You may want to think about:

- Location
- Hours
- Eligibility
- Language
- If there are any related costs

Make a connection! 5 Click the blue button and follow the instructions in box that appears below to get in contact with the program.

|                                                                                                                                                                                                                                      | on: 02/12/2023 |  |  |                                                     |                                |
|--------------------------------------------------------------------------------------------------------------------------------------------------------------------------------------------------------------------------------------|----------------|--|--|-----------------------------------------------------|--------------------------------|
| 🕈 Fibrosis 🚯                                                                                                                                                                                                                         |                |  |  |                                                     | Next Steps:                    |
| Houston Medical Imaging (HMI) has expanded their facilities to include access to the 3T Perspectum<br>LiverMultiscan, which evaluates the overall health of the liver.This program provides:- 3T<br>© Eligibility: Must be referred. |                |  |  | tum Call 713-797-1919 or go to the program website. |                                |
|                                                                                                                                                                                                                                      |                |  |  |                                                     | • (serves your local area)     |
| Main Services: checkup & test, disease screening   Serving: all ages, liver cancer, benefit recipients, low-income, uninsured                                                                                                        |                |  |  | 3301 South Shepherd Drive, Houston, T<br>77098      |                                |
|                                                                                                                                                                                                                                      |                |  |  |                                                     | Open Now : 7:30 AM - 8:45 PM ❤ |