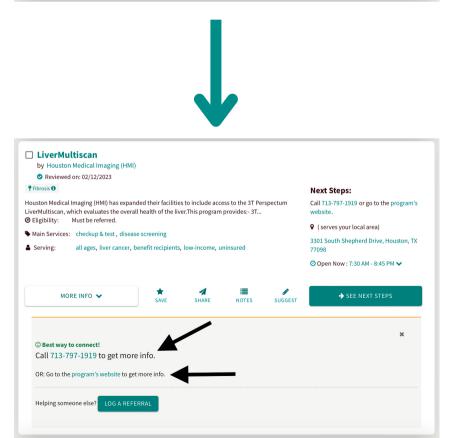

Make a connection! 5 Click the blue button and follow the instructions in box that appears below to get in contact with the program.

|                                                                                                                                                                                                                                      | on: 02/12/2023 |  |  |                                                     |                                |
|--------------------------------------------------------------------------------------------------------------------------------------------------------------------------------------------------------------------------------------|----------------|--|--|-----------------------------------------------------|--------------------------------|
| 🕈 Fibrosis 🚯                                                                                                                                                                                                                         |                |  |  |                                                     | Next Steps:                    |
| Houston Medical Imaging (HMI) has expanded their facilities to include access to the 3T Perspectum<br>LiverMultiscan, which evaluates the overall health of the liver.This program provides:- 3T<br>© Eligibility: Must be referred. |                |  |  | tum Call 713-797-1919 or go to the program website. |                                |
|                                                                                                                                                                                                                                      |                |  |  |                                                     | • (serves your local area)     |
| Main Services: checkup & test, disease screening   Serving: all ages, liver cancer, benefit recipients, low-income, uninsured                                                                                                        |                |  |  | 3301 South Shepherd Drive, Houston, T<br>77098      |                                |
|                                                                                                                                                                                                                                      |                |  |  |                                                     | Open Now : 7:30 AM - 8:45 PM ❤ |