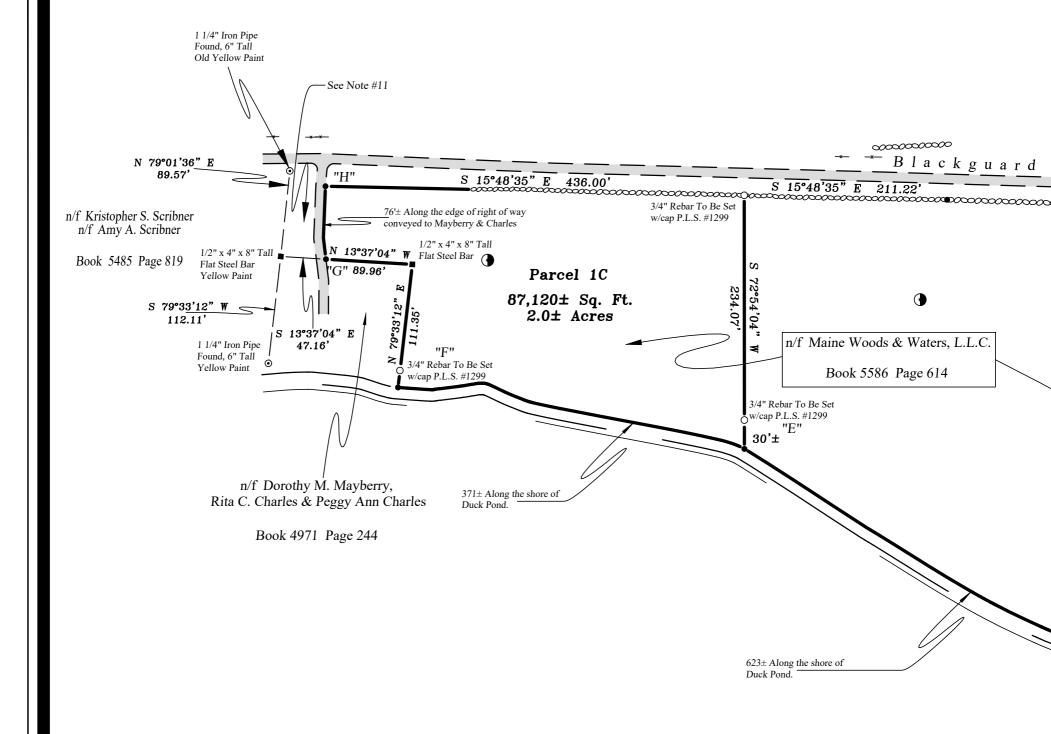

#### **Land Information**

Surveyed: Yes Lot Size Acres +/-: 2 Source of Acreage: Survey Mobile Homes Allowed: No

Waterfront: Yes Srce of Wtrfrt: Survey Water Views: Yes

Waterfront Amount +: Water Frontage Owned: 371 Waterfront Shared +/-:

Water Body: Water Body Type: Pond Road Frontage +/-: 436 Source of Road Frontage: Survey Zoning: Shoreland No

**Duck Pond Zoning Overlay:** Bank Owned REO: No

**Property Features** 

**Driveway:** No Driveway Location: Other Location

### Remarks

View:

Remarks: Enjoy the near wilderness setting on Duck Pond in Waterford - just north of the Sebago Lake Region in western Maine. This is a perfect getaway for the family or outdoor recreation enthusiasts. Duck Pond is a picturesque, privately accessed, 40-acre pond with a mostly undeveloped shoreline. The land consists of 2 acres of old tree growth, stone walls, and dry ground that gently slopes from the gravel road to 371 feet of private waterfront. The land has frontage on Blackguard Road which is a seasonally maintained, town road which serves as an access route for ATVs and a snowmobile trail in the winter. The property comes fully surveyed, soil tested and with a warranty deed. Electricity is just 300 feet from the property. Only 30 minutes to Bethel, 45 minutes to North Conway, 1 hour 15 minutes from Portland and 2 hours 45 minutes from Boston. Owner financing is available. Taxes TBD. Broker owned.