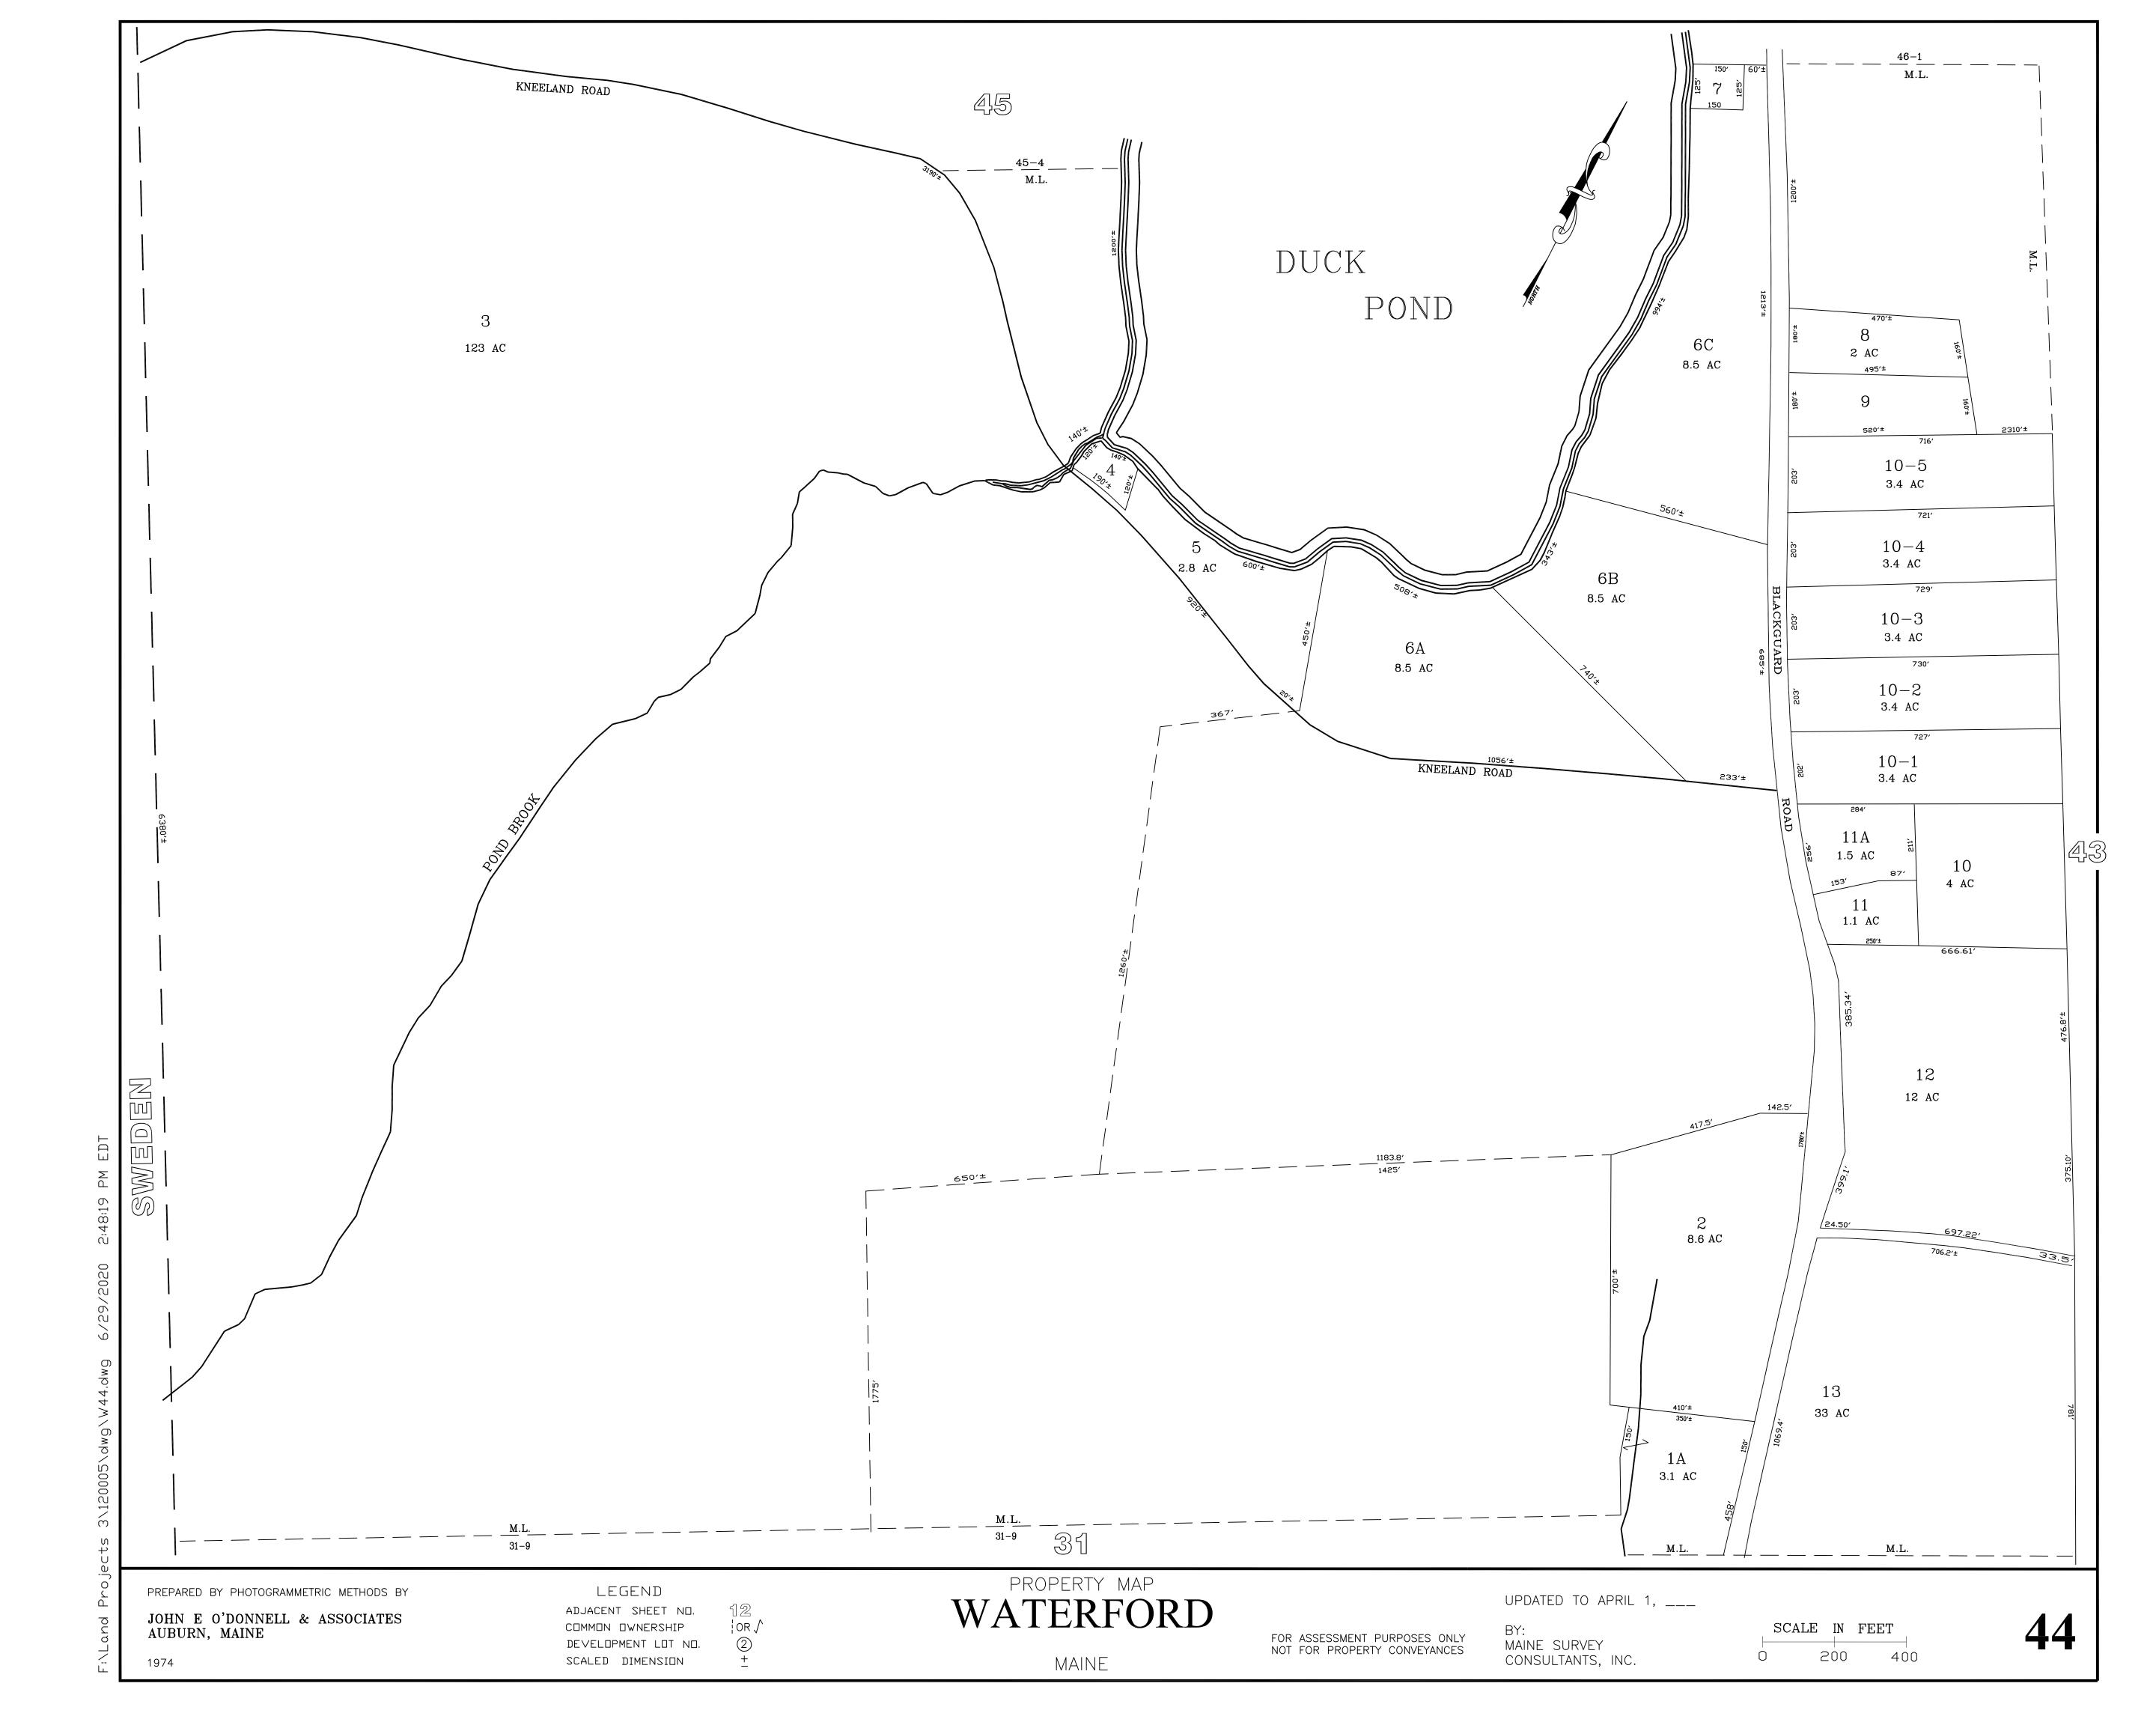

Water Body: Water Body Type: Pond Road Frontage +/-: 436 Source of Road Frontage: Survey Zoning: Shoreland No

**Duck Pond Zoning Overlay:** Bank Owned REO: No

**Property Features** 

**Driveway:** No Driveway Location: Other Location

### Remarks

View:

Remarks: Enjoy the near wilderness setting on Duck Pond in Waterford - just north of the Sebago Lake Region in western Maine. This is a perfect getaway for the family or outdoor recreation enthusiasts. Duck Pond is a picturesque, privately accessed, 40-acre pond with a mostly undeveloped shoreline. The land consists of 2 acres of old tree growth, stone walls, and dry ground that gently slopes from the gravel road to 371 feet of private waterfront. The land has frontage on Blackguard Road which is a seasonally maintained, town road which serves as an access route for ATVs and a snowmobile trail in the winter. The property comes fully surveyed, soil tested and with a warranty deed. Electricity is just 300 feet from the property. Only 30 minutes to Bethel, 45 minutes to North Conway, 1 hour 15 minutes from Portland and 2 hours 45 minutes from Boston. Owner financing is available. Taxes TBD. Broker owned.