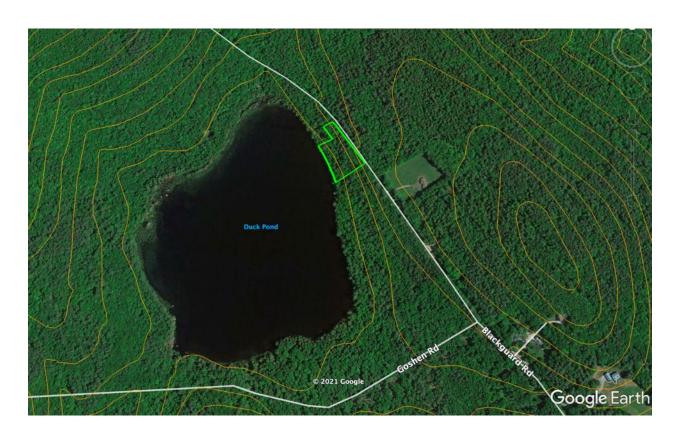

#### **Land Information**

Surveyed: Yes Lot Size Acres +/-: 2 Source of Acreage: Survey Mobile Homes Allowed: No

Waterfront: Yes Srce of Wtrfrt: Survey Water Views: Yes

Waterfront Amount +: Water Frontage Owned: 371 Waterfront Shared +/-:

Water Body: Water Body Type: Pond Road Frontage +/-: 436 Source of Road Frontage: Survey Zoning: Shoreland No

**Duck Pond Zoning Overlay:** Bank Owned REO: No

**Property Features** 

**Driveway:** No Driveway Location: Other Location

### Remarks

View:

Remarks: Enjoy the near wilderness setting on Duck Pond in Waterford - just north of the Sebago Lake Region in western Maine. This is a perfect getaway for the family or outdoor recreation enthusiasts. Duck Pond is a picturesque, privately accessed, 40-acre pond with a mostly undeveloped shoreline. The land consists of 2 acres of old tree growth, stone walls, and dry ground that gently slopes from the gravel road to 371 feet of private waterfront. The land has frontage on Blackguard Road which is a seasonally maintained, town road which serves as an access route for ATVs and a snowmobile trail in the winter. The property comes fully surveyed, soil tested and with a warranty deed. Electricity is just 300 feet from the property. Only 30 minutes to Bethel, 45 minutes to North Conway, 1 hour 15 minutes from Portland and 2 hours 45 minutes from Boston. Owner financing is available. Taxes TBD. Broker owned.