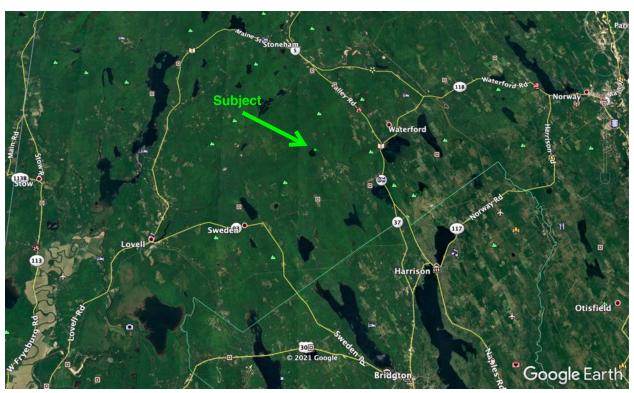

### Remarks

View:

Remarks: Enjoy the near wilderness setting on Duck Pond in Waterford - just north of the Sebago Lake Region in western Maine. This is a perfect getaway for the family or outdoor recreation enthusiasts. Duck Pond is a picturesque, privately accessed, 40-acre pond with a mostly undeveloped shoreline. The land consists of 2 acres of old tree growth, stone walls, and dry ground that gently slopes from the gravel road to 371 feet of private waterfront. The land has frontage on Blackguard Road which is a seasonally maintained, town road which serves as an access route for ATVs and a snowmobile trail in the winter. The property comes fully surveyed, soil tested and with a warranty deed. Electricity is just 300 feet from the property. Only 30 minutes to Bethel, 45 minutes to North Conway, 1 hour 15 minutes from Portland and 2 hours 45 minutes from Boston. Owner financing is available. Taxes TBD. Broker owned.