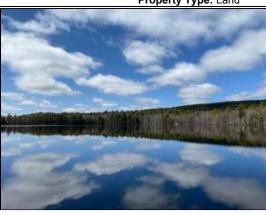

### Remarks

View:

Remarks: Enjoy the near wilderness setting on Duck Pond in Waterford - just north of the Sebago Lake Region in western Maine. This is a perfect getaway for the family or outdoor recreation enthusiasts. Duck Pond is a picturesque, privately accessed, 40-acre pond with a mostly undeveloped shoreline. The land consists of 2 acres of old tree growth, stone walls, and dry ground that gently slopes from the gravel road to 371 feet of private waterfront. The land has frontage on Blackguard Road which is a seasonally maintained, town road which serves as an access route for ATVs and a snowmobile trail in the winter. The property comes fully surveyed, soil tested and with a warranty deed. Electricity is just 300 feet from the property. Only 30 minutes to Bethel, 45 minutes to North Conway, 1 hour 15 minutes from Portland and 2 hours 45 minutes from Boston. Owner financing is available. Taxes TBD. Broker owned.