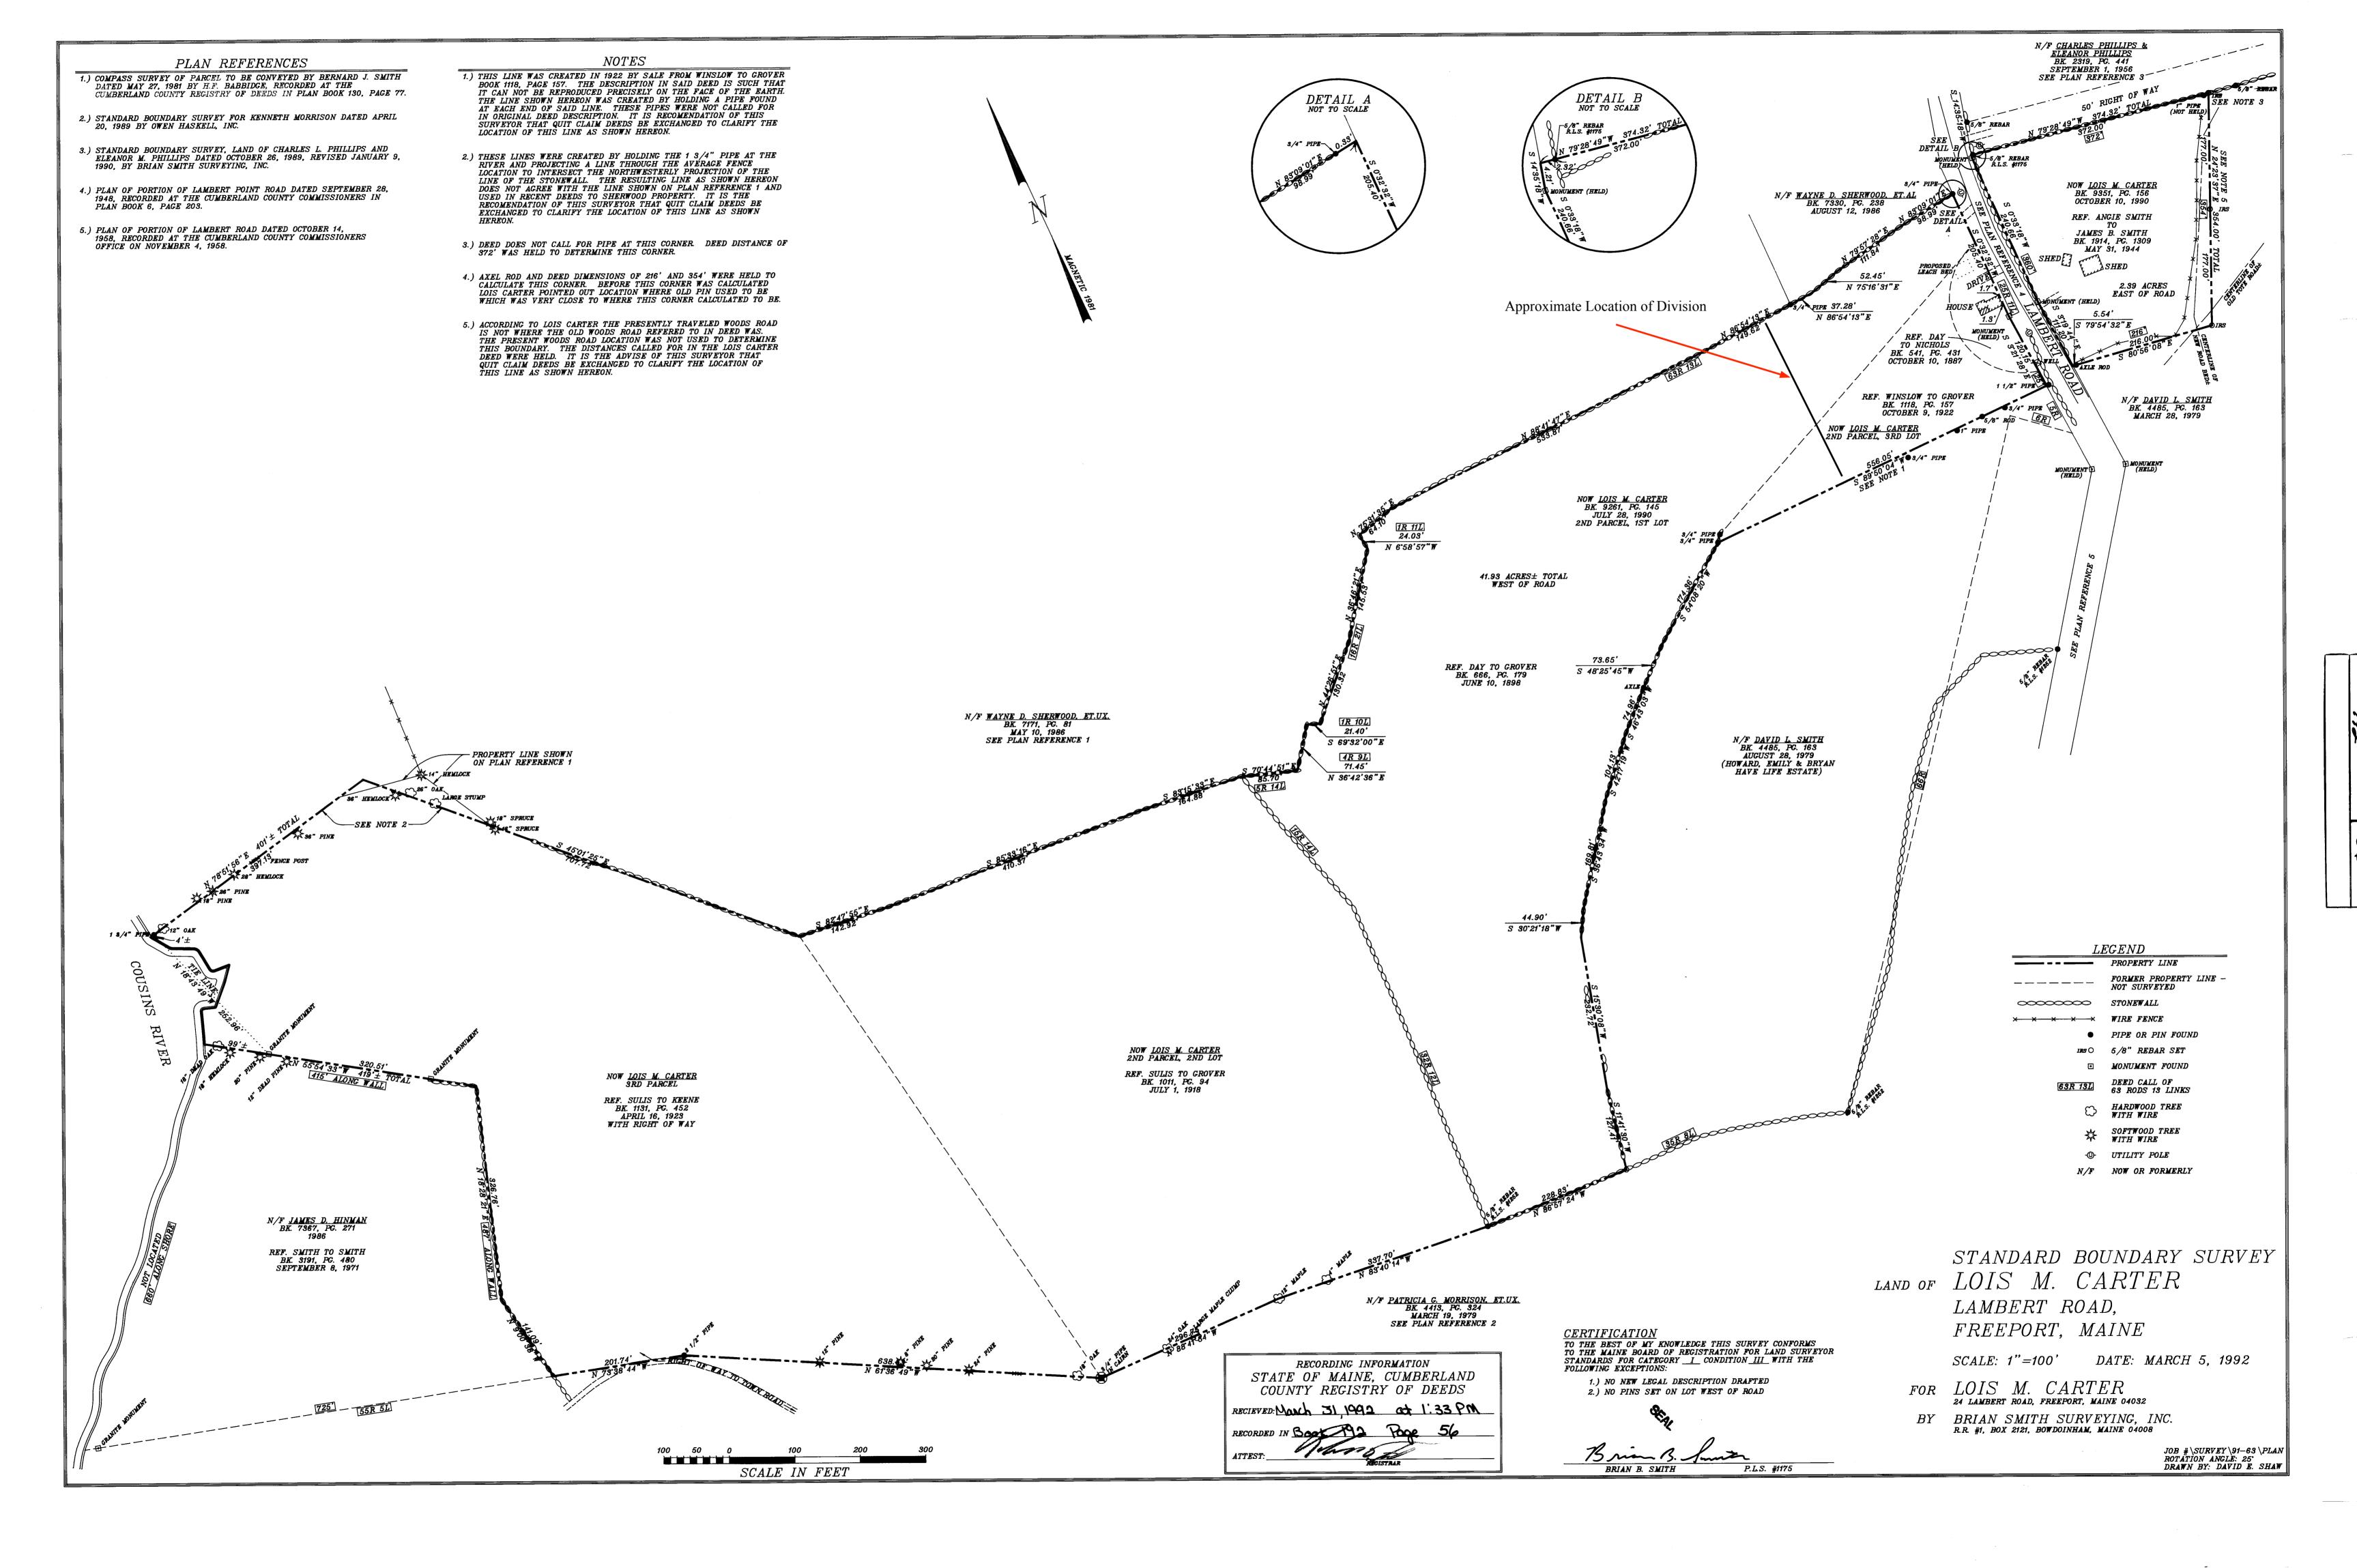

Restrictions: No Restrictions View: Scenic

Recreational Waterfront Tidal

Water:

Driveway:

Remarks

Remarks: One of the few large acreage saltwater land holdings remaining in South Freeport is now being offered for sale. Approximately 40 acres combining beautiful fields, apple trees, stone walls, mature forest and saltwater frontage! A deeded ROW and picturesque woods road winds to and through the parcel culminating in a scenic overlook across the Cousins River. Incredibly, this property is only 15 minutes to Portland! Additional acreage configurations may be considered.