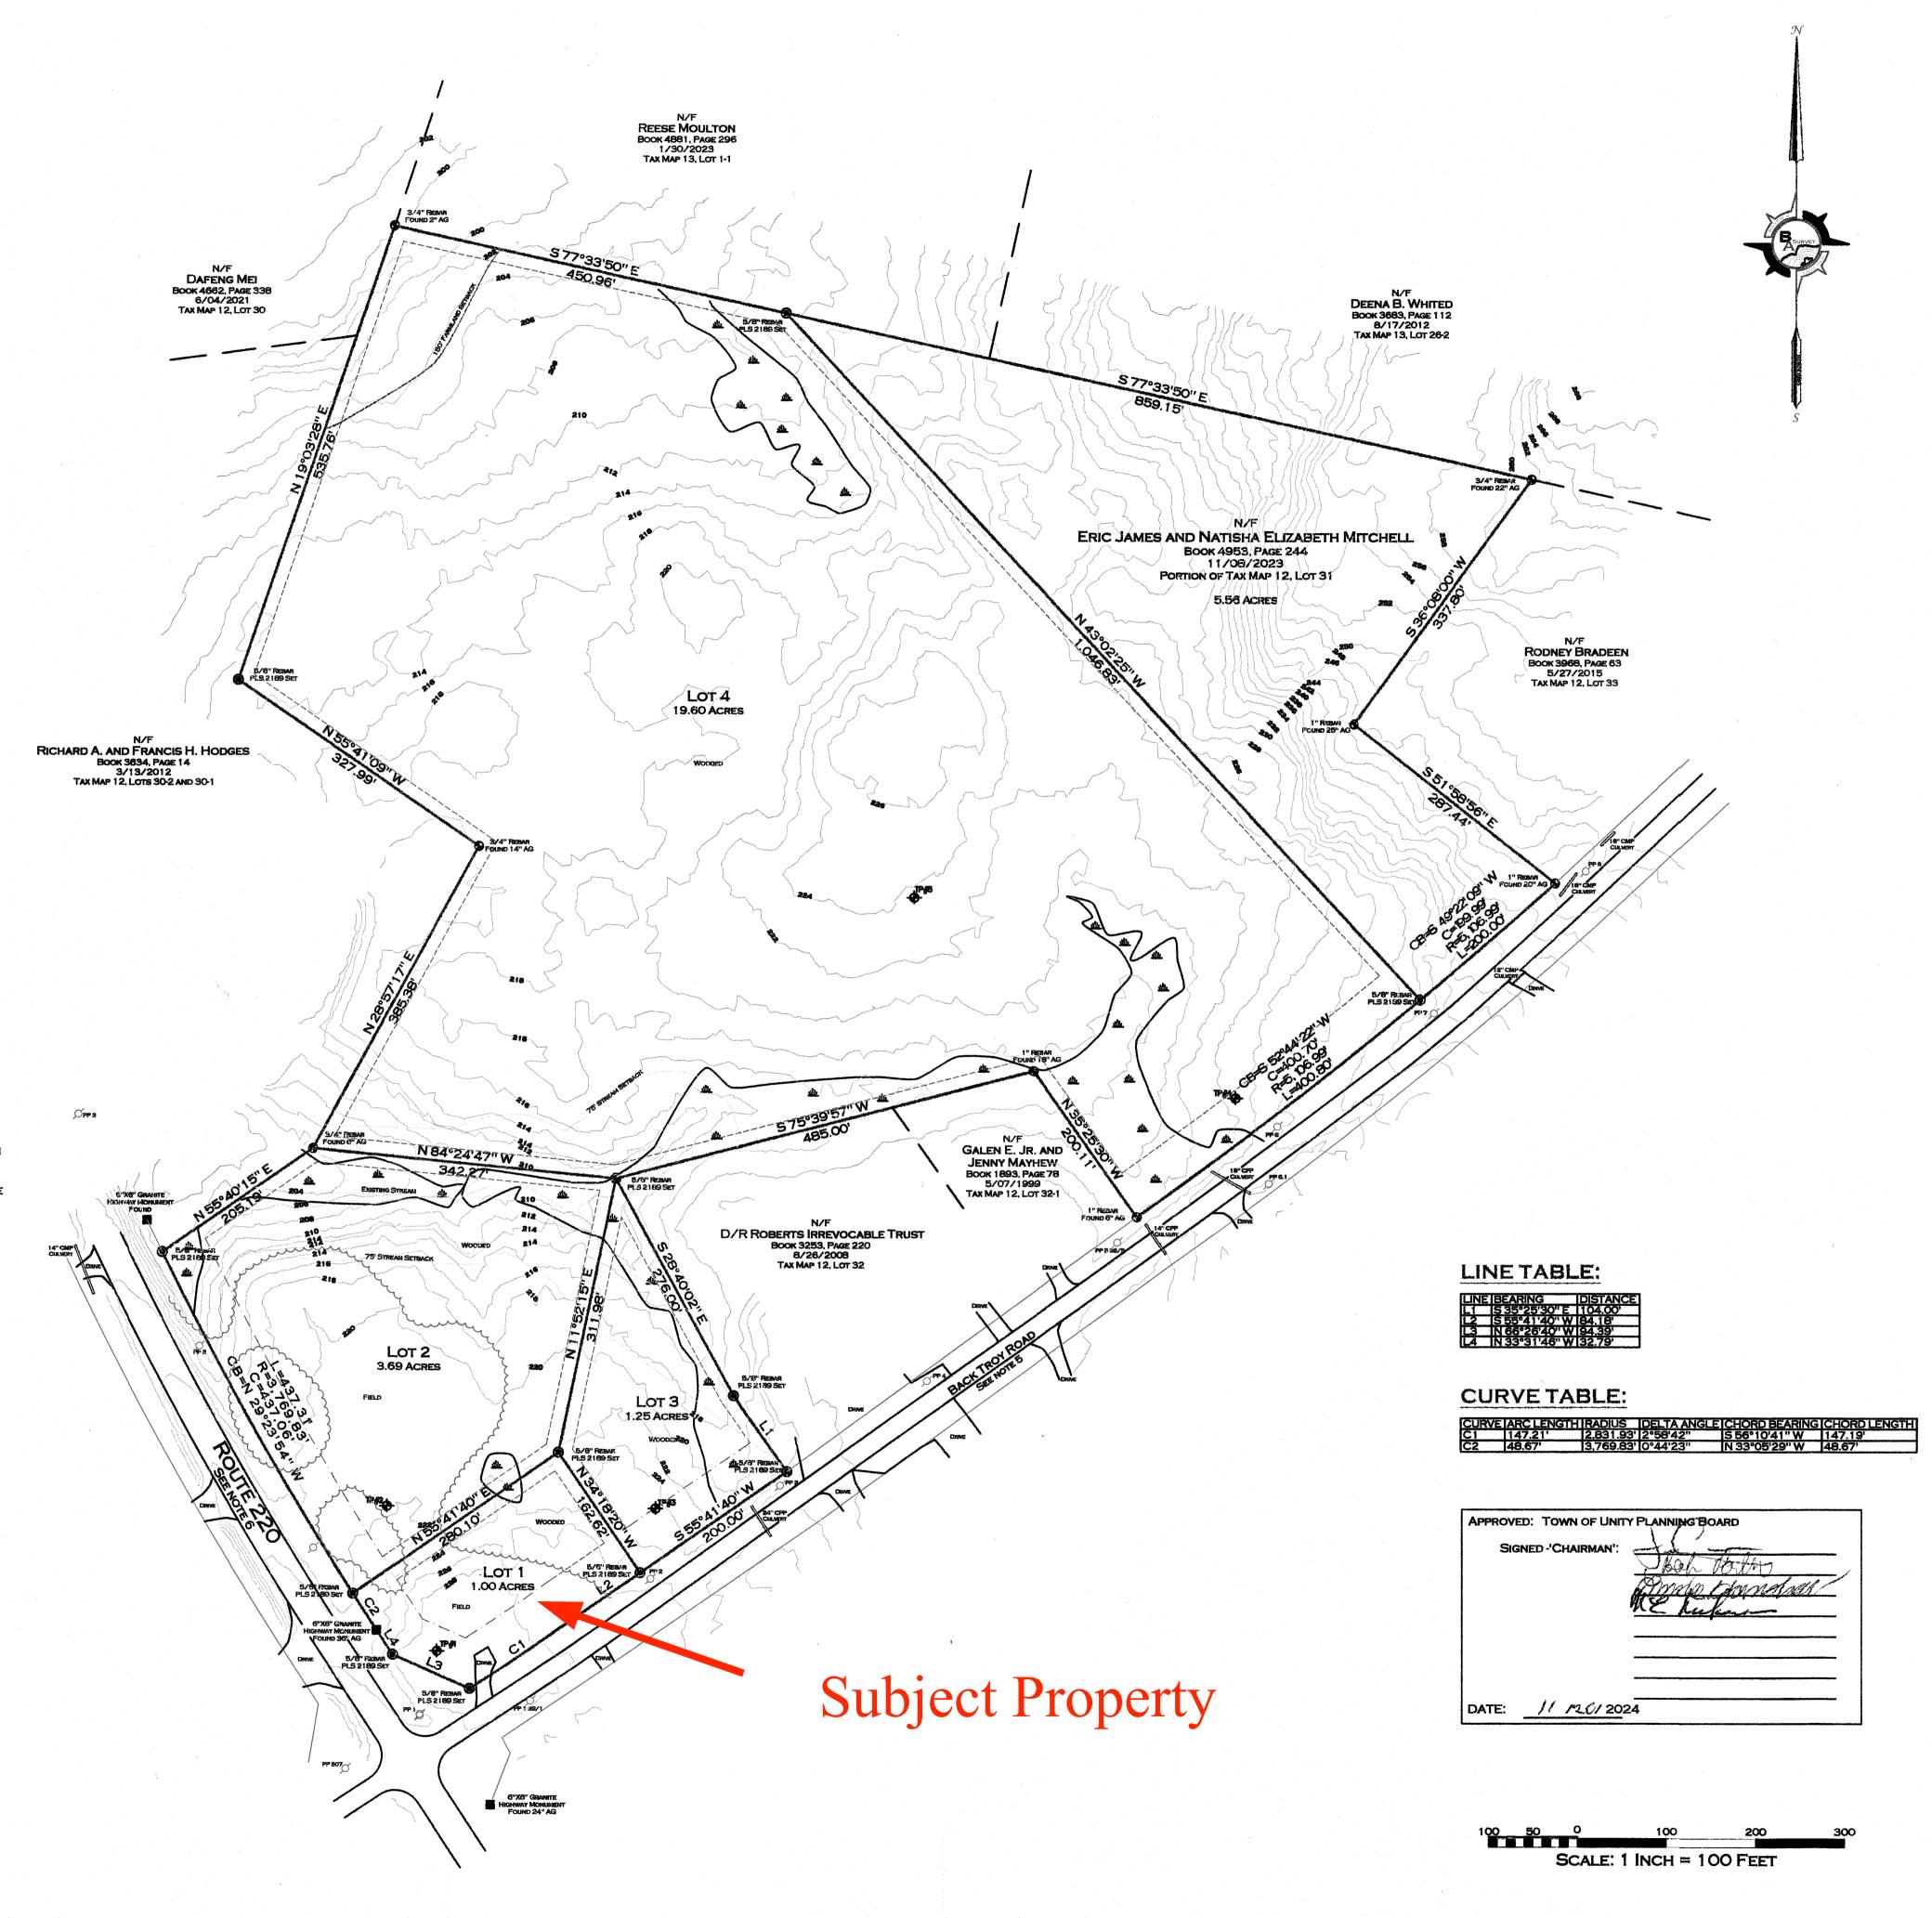

#### Tax/Deed Information

Book/Page/Deed: 25/151/Partial Full Tax Amt/Yr: \$1/ 2025 Map/Block/Lot: 12//31 Deed/Conveyance Type Quit Claim Tax ID: Lot1Unity Offered: w/Covenant

# PLAN REFERENCES:

- 1.) PLAN ENTITLED "BOUNDARY SURVEY FOR MARY C. GIGGEY", LOCATED IN THE TOWN OF UNITY, WALDO COUNTY, MAINE, DATED JULY 1981, BY S.L.F., INC. MICHAEL SACKETT PLS 1170, RECORDED WALDO COUNTY REGISTRY OF DEEDS PLAN FILE 17-278.
- 2.) PLAN ENTITLED "MAINE STATE HIGHWAY COMMISSION RIGHT OF WAY MAP, STATE HIGHWAY 5 AND 1, UNITY, WALDO COUNTY, MAINE, FEDERAL AID PROJECT NO. S-0222(2)", DATED FEBRUARY 1965, S.H.C. FILE NO. 14-93.

# **SURVEYOR NOTES:**

- 1.) ALL BOOK AND PAGE REFERENCES ARE TO THE WALDO COUNTY REGISTRY OF DEEDS UNLESS OTHERWISE NOTED.
- 2.) THIS PLAN IS BASED ON A FIELD SURVEY CONDUCTED USING TOPCON HR AND VR GLOBAL NAVIGATION SATELLITE SYSTEM RECEIVERS AND/OR A TOPCON GT500 TOTAL STATION. BEARINGS ARE REFERENCED TO GRID NORTH AS DEFINED BY THE STATE PLANE COORDINATE SYSTEM, MAINE EAST, NAD83(2011). DISTANCES GIVEN ARE GRID.
- 3.) THIS SURVEY CONFORMS WITH THE RULES ADOPTED BY THE MAINE BOARD OF LICENSURE FOR PROFESSIONAL LAND SURVEYORS WITH ANY EXCEPTION THERETO NOTED HEREON.

  A.) NO SEPARATE WRITTEN REPORT PREPARED AT THIS TIME
- A.) NO SEPARATE WRITTEN REPORT PREPARED AT THIS TIME.

  B.) NO NEW LEGAL DESCRIPTION PREPARED AT THIS TIME.
- 4.) IRON PINS SET ARE 5/8 REBAR, CAPPED AND SCRIBED "EDWARD M. LAWRENCE PLS # 2189."
- 5.) FOR ROAD LAYOUT OF BACK TROY ROAD SEE PLAN REFERENCE 2 ABOVE, BACK TROY ROAD = 4 RODS = 66 FEET. NO ORIGINAL ROAD MONUMENTATION FOUND, ROAD LIMITS ESTABLISHED RELATIVE TO EXISTING TRAVEL WAY.
- 6.) FOR ROAD LAYOUT OF ROUTE 220 SEE PLAN REFERENCE 2 ABOVE. ROUTE 220 VARIES IN WIDTH. ROAD LIMITS ESTABLISHED RELATIVE TO MONUMENTATION FOUND PER PLAN REFERENCE 2 ABOVE.
- 7.) NO WATER WELLS SHALL BE PLACED WITHIN 100' FROM ANY SEPTIC SYSTEM.
- 8.) WETLAND AND TEST PIT INFORMATION PROVIDED BY ALBERT FRICK ASSOCIATES, INC. DATED AUGUST 9TH, 2024.
- 9.) MEGIS 2 FOOT CONTOURS HAVE NOT BEEN FIELD VERIFIED,
- 10.) SUBDIVISION LIES IN THE DOWNTOWN DISTRICT ZONE PER TOWN OF UNITY LAND USE ZONING ORDINANCE DATED MARCH 26,
- 11.) THERE SHALL BE NO STRUCTURES OR WATER WELLS PLACED WITHIN THE COMMERCIAL FARMLAND SETBACK.

## Protective Covenants (Applicable to Lots 1,2 and 3)

- 1. No mobile or manufactured homes shall be allowed on the premises.
- 2. Storage containers shall not be allowed on the premises unless used during the construction of a dwelling.
- 3. Unregistered motor vehicles, junk, trash, or debris shall not be allowed to remain on the premises.