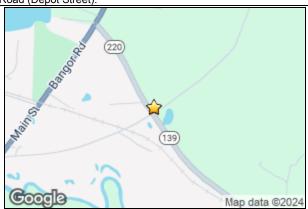

**Public Detail Report** Seasonal: No

County: Waldo Property Type: Land

Status: Active Directions: The Property is located at the corner of the Thorndike Road and the Back Troy Road (Depot Street).

Lot 1 Back Troy Rd/Thorndike Rd Unity, ME 04988

24\_206\_RHEA-SUB\_UNITY

LOCATION MAP 'NOT TO SCALE'