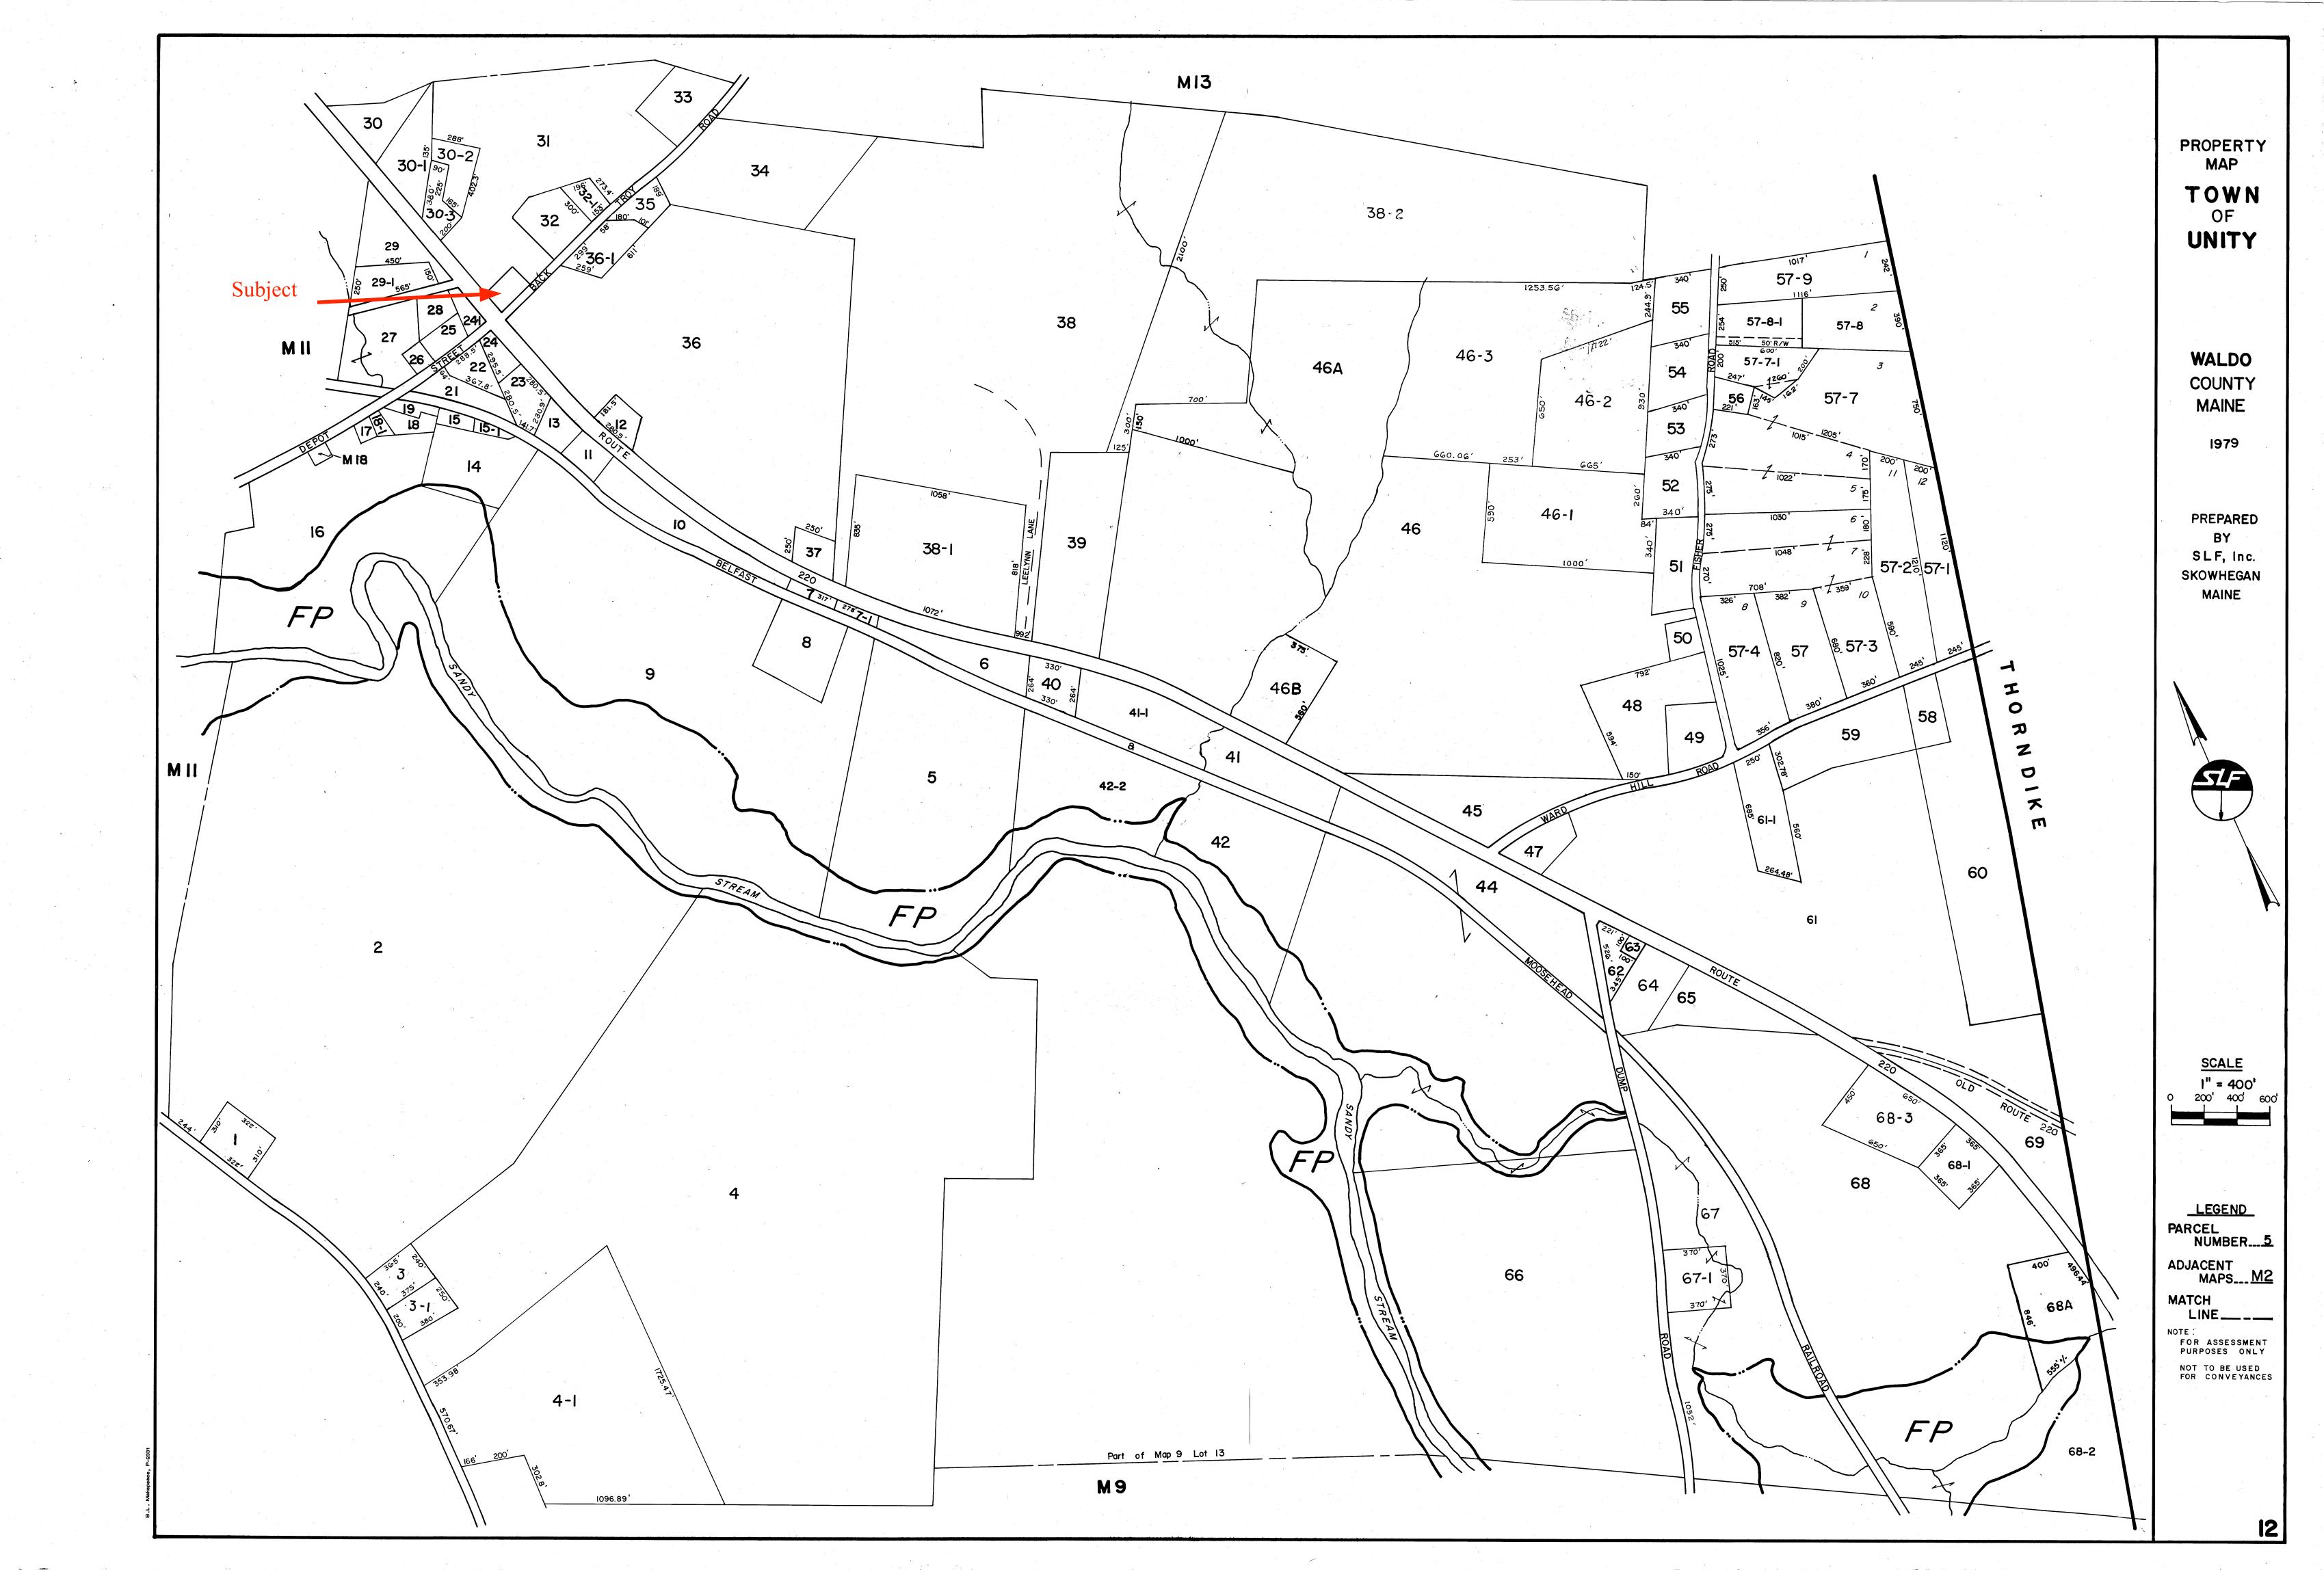

**Public Detail Report** Seasonal: No

County: Waldo Property Type: Land

Status: Active Directions: The Property is located at the corner of the Thorndike Road and the Back Troy Road (Depot Street).

Lot 1 Back Troy Rd/Thorndike Rd Unity, ME 04988

### Remarks

Remarks: Prime 1 acre lot for sale in the downtown district of Unity providing the perfect setting for your business or residential project. Existing driveway and well. Surveyed and soil tested. Great location, and favorable zoning! Whether you are looking to build a home, create a retail space or develop an investment property, this is the spot to make it happen!