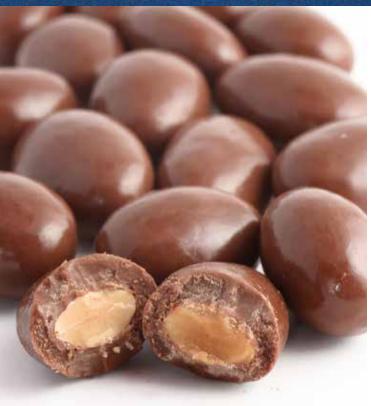

### **9050** CHOCOLATE COVERED **ALMONDS**

Roasted almonds covered in milk chocolate, 5.25 oz. 14.00

Hot cajun corn sticks, cajun peanuts, pretzels and sesame sticks. 7 oz. Resealable pull top can. \$17.00