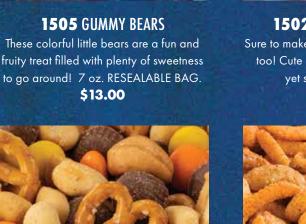

### 3203 MINIS PEANUT BUTTER WITH REESE'S CHIPS \$16.00

Filled with crowns of Reese's® peanut butter chips through and through. 7 oz. bag.

fruity treat filled with plenty of sweetness to go around! 7 oz. RESEALABLE BAG.

### **1502** SOUR GUMMY BEARS

Sure to make you smile and maybe pucker, too! Cute little bears in a fun fruity and yet sour flavors. 7 oz. bag. \$13.00