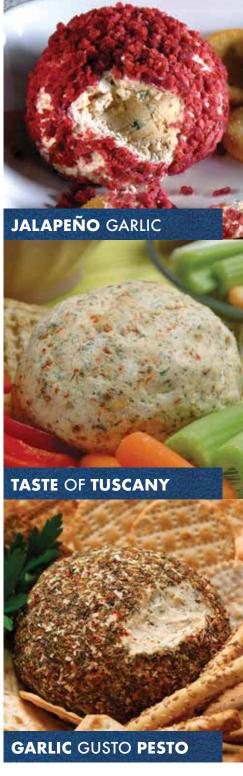

### **4004** CHEESE BALL TRIO MIX

A blend of spices come together to form an explosion of flavor when combined with cream cheese. Includes one packet of each: Jalapeño Garlic, Taste of the Tuscany, Gusto Garlic Pesto Cheese Ball mix. Each packet serves 8. **\$20.00** 