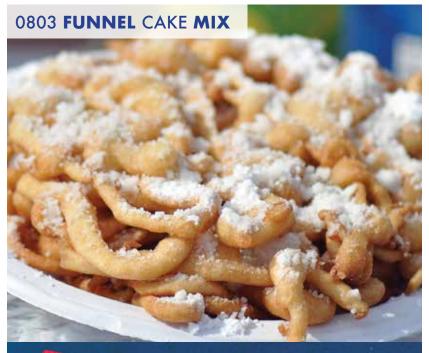

O102 THREE CHEESE GARLIC BISCUIT MIX
Asiago, Parmesan, and cheddar cheeses
combine for this delightfully delicious drop-style
biscuit. Yields 15 biscuits. \$16.00

**0803** FUNNEL CAKE MIX

Create this sweet treat from the fair...at home! Enjoy with powdered sugar, cinnamon sugar, or even dipped in chocolate sauce! Serves 10. **\$16.00** 