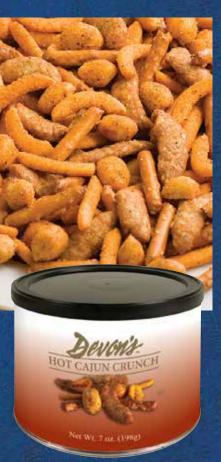

### **9050** CHOCOLATE COVERED **ALMONDS**

Roasted almonds covered in milk chocolate, 5.25 oz. 14.00

Hot cajun corn sticks, cajun peanuts, pretzels and sesame sticks. 7 oz. Resealable pull top can. \$17.00