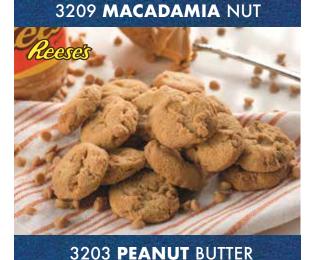

3209 MINIS WHITE CHOCOLATE MACADAMIA WITH HERSHEY'S CHIPS \$16.00 Rich white chocolate mixed together with roasted macadamia nuts. 7 oz. bag.

### 3203 MINIS PEANUT BUTTER WITH REESE'S CHIPS \$16.00

Filled with crowns of Reese's® peanut butter chips through and through. 7 oz. bag.

fruity treat filled with plenty of sweetness to go around! 7 oz. RESEALABLE BAG.