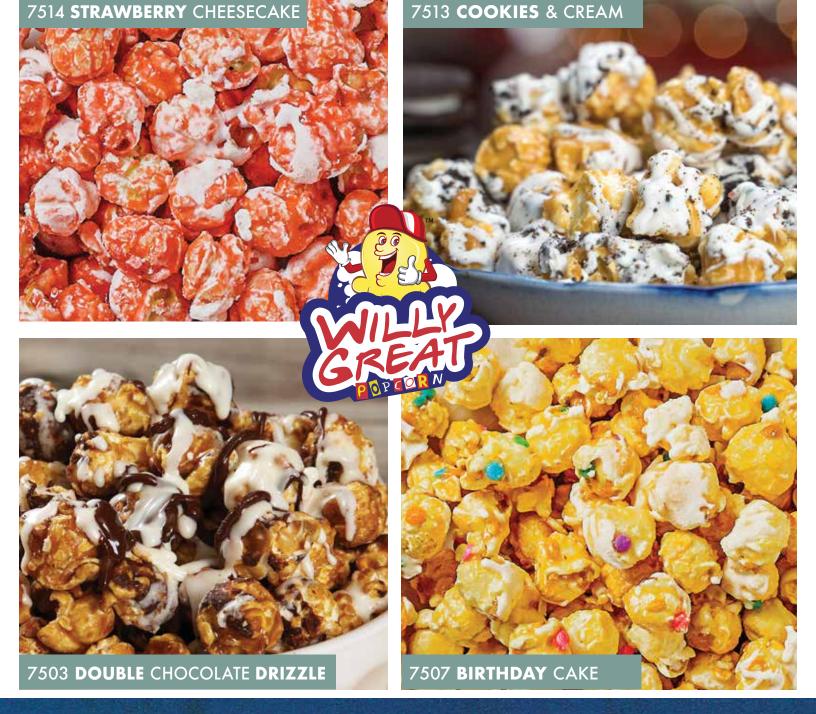

### **7514** STRAWBERRY CHEESECAKE

The sweet taste of strawberries blended with the richness of cheesecake flavored drizzle. Half gallon resealable bag. **\$20.00** 

### **7503** DOUBLE CHOCOLATE DRIZZLE

Delicious buttery Caramel Corn drizzled with layers of rich dark chocolate. Amazing! Half gallon resealable bag. **\$20.00** 

### 7513 COOKIES & CREAM

Chocolate sandwich cookies mixed with a white vanilla cream frosting drizzled to make a decadent snack. Half gallon resealable bag. **\$20.00** 

### **7507** BIRTHDAY CAKE

Our freshly popped corn covered in a sweet vanilla glaze, then finished off with confetti sprinkles. Half gallon resealable bag. **\$20.00** 

**8901 CHOCOLATE CHIP** This moist and chewy cookie is full of rich chocolate chips and a classic beyond compare. **\$22.00** 