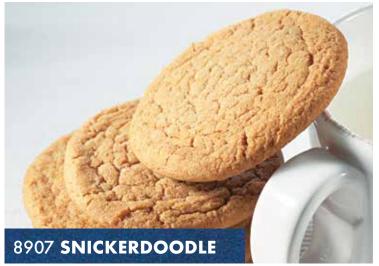

**8903 PEANUT BUTTER** Creamy peanut butter in a moist and chewy cookie is an irresistible treat for peanut butter lovers. **\$22.00** 

**8907** SNICKERDOODLE Cinnamon and sugar swirled together creates a delicious treat perfect for any time of the day. **\$22.00** 