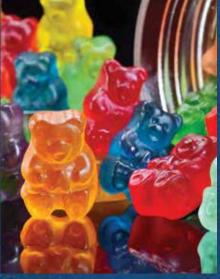

### **1502** SOUR GUMMY BEARS

Sure to make you smile and maybe pucker, too! Cute little bears in a fun fruity and yet sour flavors. 7 oz. bag. \$13.00