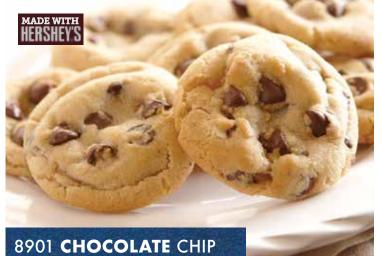

### **7507** BIRTHDAY CAKE

Our freshly popped corn covered in a sweet vanilla glaze, then finished off with confetti sprinkles. Half gallon resealable bag. **\$20.00** 

**8901 CHOCOLATE CHIP** This moist and chewy cookie is full of rich chocolate chips and a classic beyond compare. **\$22.00** 