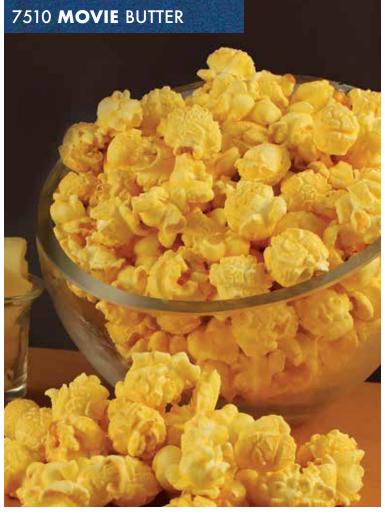

### **7510** PREMIER MOVIE BUTTER

It makes a bad movie good and a good movie great! Our original Premier Movie Butter popcorn is made with the finest popcorn, real butter and salt. Half gallon resealable bag. **\$14.00** 