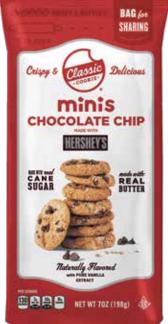

### 3201 MINIS CHOCOLATE CHIP WITH HERSHEY'S CHIPS \$16.00

A sweet classic full of rich Hershey's® chocolate chips, 7 oz. bag.

3206 MINIS DOUBLE CHOCOLATE BROWNIE WITH HERSHEY'S CHIPS \$16.00 Sweet chocolate chips and smooth, rich cocoa create a decadent cookie. 7 oz. bag.