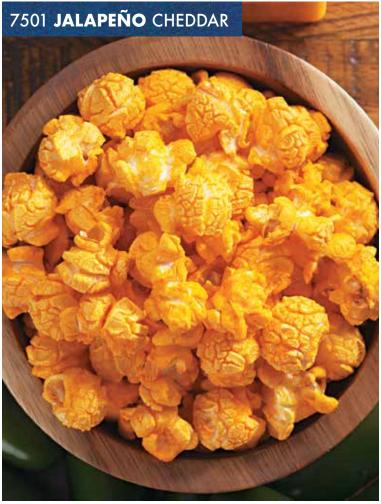

### **7501** JALAPEÑO CHEDDAR

A delicious popcorn with a kick of the southwest. Our secret duo of cheddar cheese combined with a touch of jalapeño delivers a bold flavor with just the right amount of heat! Half gallon resealable bag. **\$14.00** 