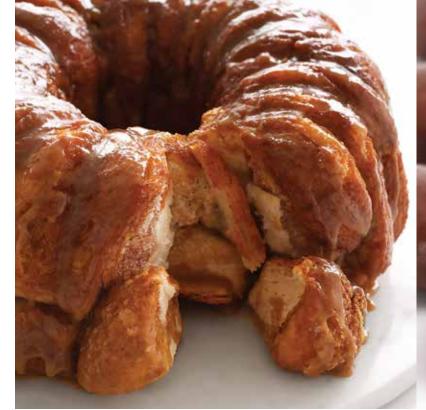

O102 THREE CHEESE GARLIC BISCUIT MIX
Asiago, Parmesan, and cheddar cheeses
combine for this delightfully delicious drop-style
biscuit. Yields 15 biscuits. \$16.00

**0803** FUNNEL CAKE MIX

Create this sweet treat from the fair...at home! Enjoy with powdered sugar, cinnamon sugar, or even dipped in chocolate sauce! Serves 10. **\$16.00** 