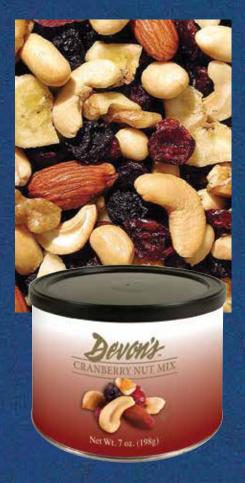

### **3005** CRANBERRY NUT MIX

Cranberries, raisins, peanuts, cashew halves, banana chips, almonds and walnuts. 7 oz. Resealable pull top can

\$16.00