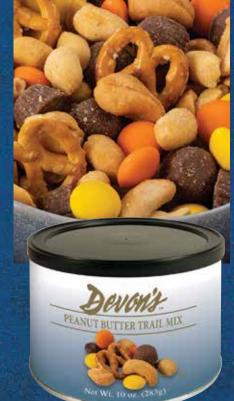

### **3009** PEANUT BUTTER TRAIL MIX

A mix for the peanut butter lover with mini milk chocolate peanut butter cups, peanut butter gems, peanuts, mini pretzels and cashews. 10 oz. Resealable pull top can.