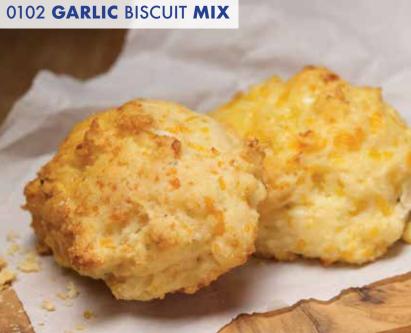

O102 THREE CHEESE GARLIC BISCUIT MIX
Asiago, Parmesan, and cheddar cheeses
combine for this delightfully delicious drop-style
biscuit. Yields 15 biscuits. \$16.00

**0803** FUNNEL CAKE MIX

Create this sweet treat from the fair...at home! Enjoy with powdered sugar, cinnamon sugar, or even dipped in chocolate sauce! Serves 10. **\$16.00** 