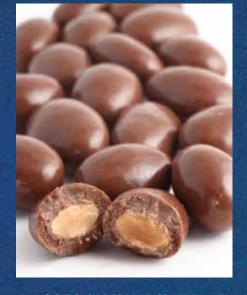

### **9050** CHOCOLATE COVERED **ALMONDS**

Roasted almonds covered in milk chocolate, 5.25 oz. 14.00

Hot cajun corn sticks, cajun peanuts, pretzels and sesame sticks. 7 oz. Resealable pull top can. \$17.00