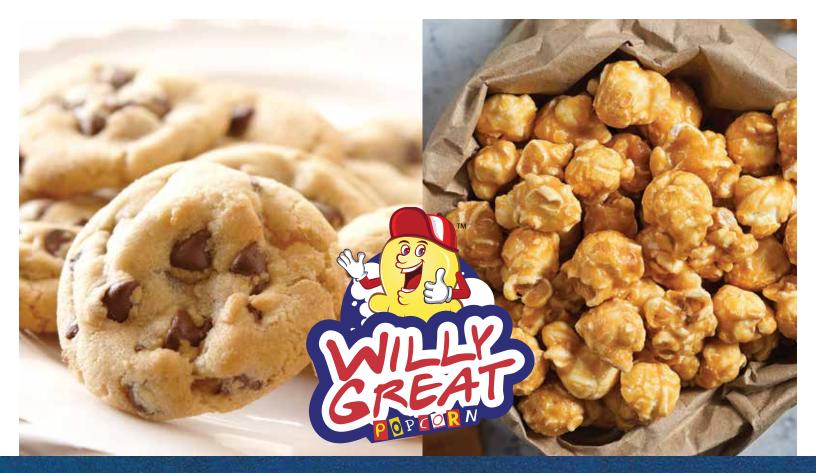

## Altimate Gournet POPCORN · COOKIES · CHOCOLATES GOURMET MIXES AND MORE!

# 7504 WINDY CITY MIX CHEDDAR IN CARAMEL Half Gallon Resealable Bags

### 7504 WINDY CITY MIX (CHEDDAR 'N CARAMEL)

Sweet, salty, cheesy, and buttery caramel all in one bag. Half gallon resealable bag. **\$14.00** 

### **7510** PREMIER MOVIE BUTTER

It makes a bad movie good and a good movie great! Our original Premier Movie Butter popcorn is made with the finest popcorn, real butter and salt. Half gallon resealable bag. **\$14.00** 

### **7501** JALAPEÑO CHEDDAR

A delicious popcorn with a kick of the southwest. Our secret duo of cheddar cheese combined with a touch of jalapeño delivers a bold flavor with just the right amount of heat! Half gallon resealable bag. **\$14.00** 