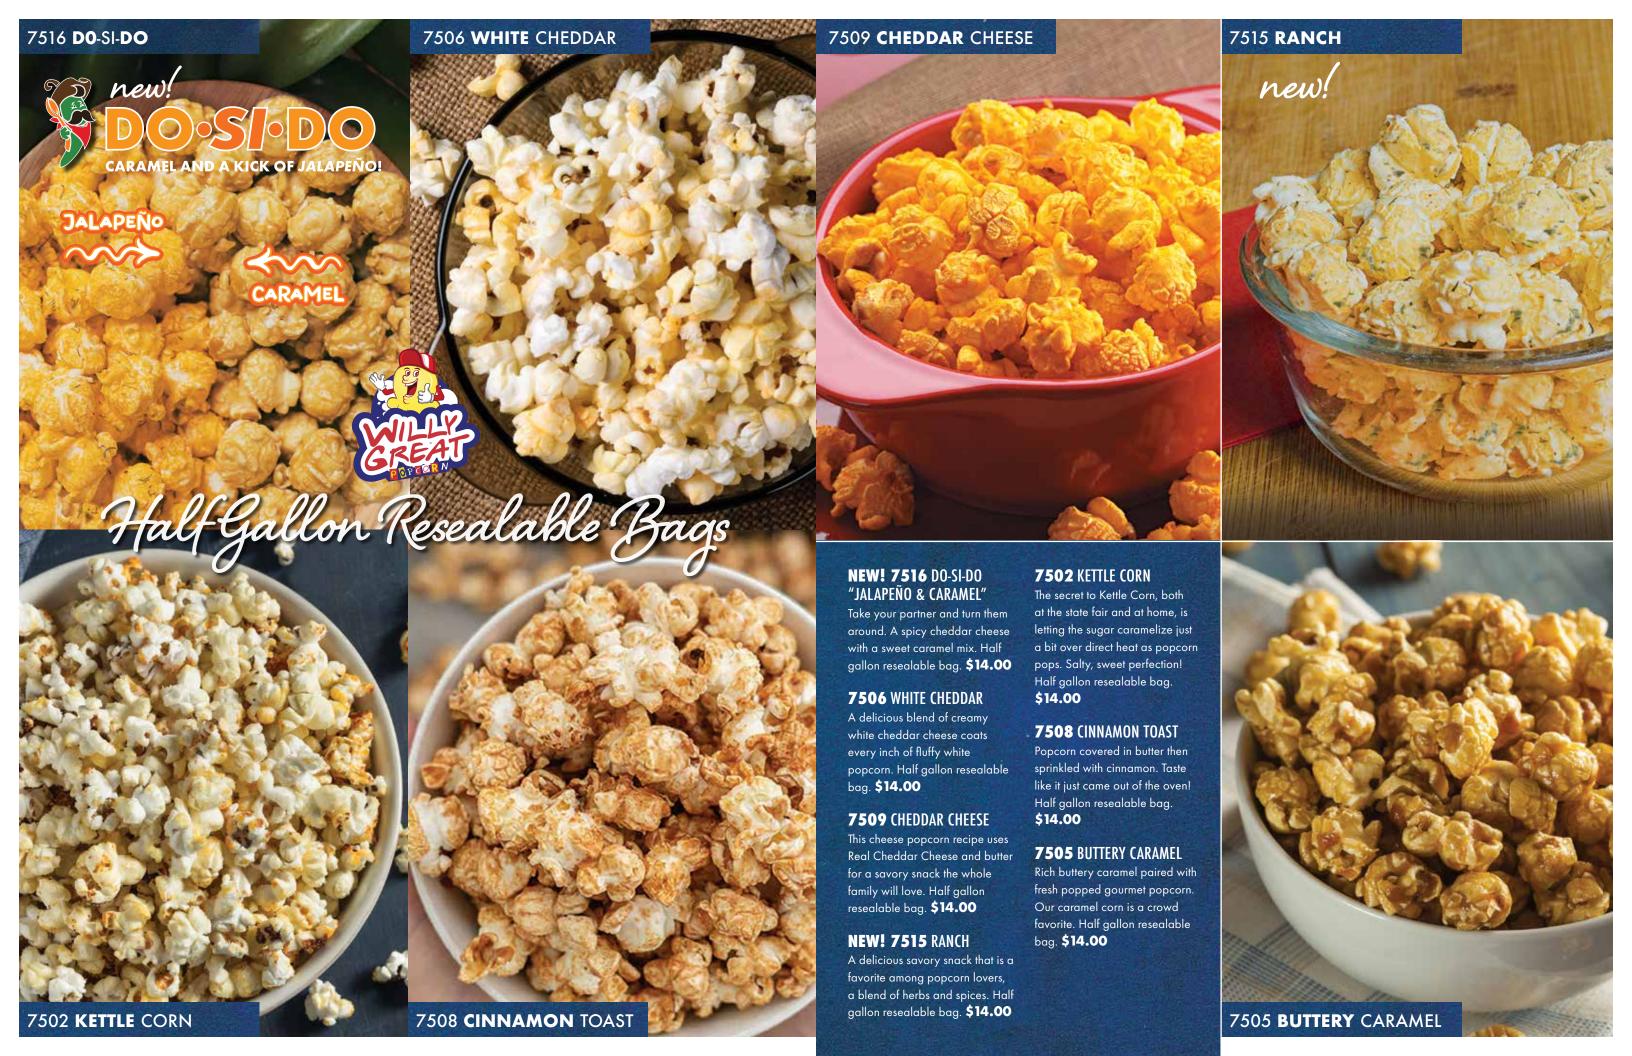

### **7501** JALAPEÑO CHEDDAR

A delicious popcorn with a kick of the southwest. Our secret duo of cheddar cheese combined with a touch of jalapeño delivers a bold flavor with just the right amount of heat! Half gallon resealable bag. **\$14.00** 

### Half Gallon Resealable Bags CREAM OF THE CROP

### **7514** STRAWBERRY CHEESECAKE

The sweet taste of strawberries blended with the richness of cheesecake flavored drizzle. Half gallon resealable bag. **\$20.00** 

### **7503** DOUBLE CHOCOLATE DRIZZLE

Delicious buttery Caramel Corn drizzled with layers of rich dark chocolate. Amazing! Half gallon resealable bag. **\$20.00** 

### 7513 COOKIES & CREAM

Chocolate sandwich cookies mixed with a white vanilla cream frosting drizzled to make a decadent snack. Half gallon resealable bag. **\$20.00** 

### **7507** BIRTHDAY CAKE

Our freshly popped corn covered in a sweet vanilla glaze, then finished off with confetti sprinkles. Half gallon resealable bag. **\$20.00** 

**8901 CHOCOLATE CHIP** This moist and chewy cookie is full of rich chocolate chips and a classic beyond compare. **\$22.00** 