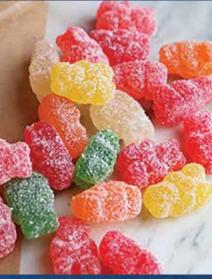

### 3203 MINIS PEANUT BUTTER WITH REESE'S CHIPS \$16.00

Filled with crowns of Reese's® peanut butter chips through and through. 7 oz. bag.

fruity treat filled with plenty of sweetness to go around! 7 oz. RESEALABLE BAG.