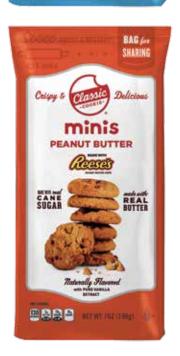

### 3203 MINIS PEANUT BUTTER WITH REESE'S CHIPS \$16.00

Filled with crowns of Reese's® peanut butter chips through and through. 7 oz. bag.

fruity treat filled with plenty of sweetness to go around! 7 oz. RESEALABLE BAG.