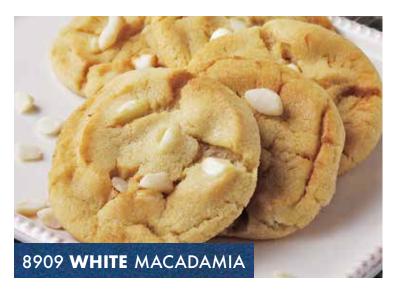

8909 WHITE CHOCOLATE MACADAMIA Creamy white chocolate blended with lightly roasted macadamia nuts. \$22.00