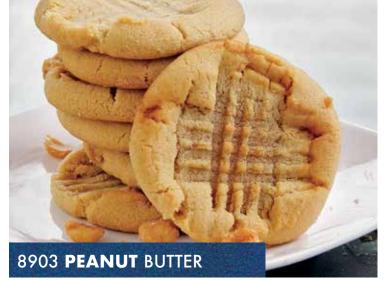

**8903 PEANUT BUTTER** Creamy peanut butter in a moist and chewy cookie is an irresistible treat for peanut butter lovers. **\$22.00** 

**8907** SNICKERDOODLE Cinnamon and sugar swirled together creates a delicious treat perfect for any time of the day. **\$22.00** 