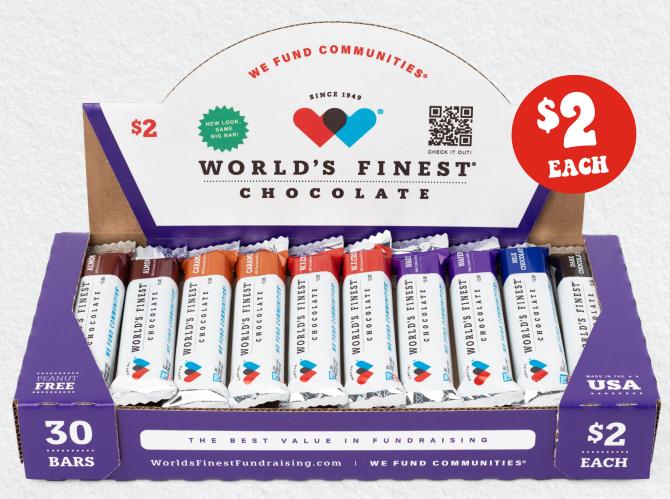

### New look, same big bar!

WE FUND COMMUNITIES®

### **VARIETY PACK - 30CT \$2 BARS**

#### **Premium Bars**

Almond Bars Caramel Bars Dark Chocolate Bars Milk Chocolate Bars Wafer Bars\* W.F. Crisp® Bars

\*All are gluten-free except the Wafer Bar.