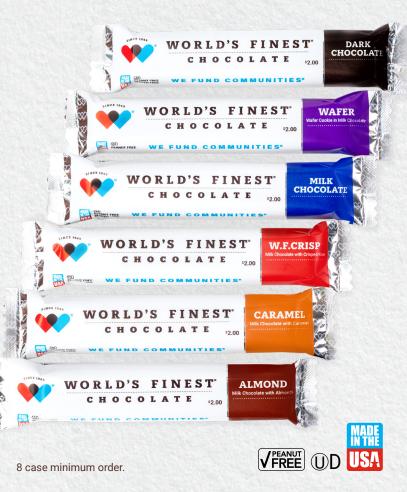

### New look, same big bar!

WE FUND COMMUNITIES®

#### **Premium Bars**

Almond Bars Caramel Bars Dark Chocolate Bars Milk Chocolate Bars Wafer Bars\* W.F. Crisp® Bars

\*All are gluten-free except the Wafer Bar.