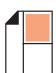

#### Ad Sizes:

BACK COVER INSIDE FRONT COVER INSIDE BACK COVER

9in x 10.75in + 0.125in bleed on each side

**FULL PAGE** 

8.2in x 9.95in (float/no bleed

**1/2 PAGE** 

Vertical: 4in x 9.95in Horizontal: 8.2in x 4.875in

**1/3 PAGE** 

4.6875in wide x 4.875in high

**1/4 PAGE** 4in x 4.875in

**BANNER** 8.2in x 2in