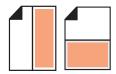

#### Ad Sizes:

BACK COVER INSIDE FRONT COVER INSIDE BACK COVER

9in x 10.75in + 0.125in bleed on each side

**FULL PAGE** 

8.2in x 9.95in (float/no bleed

**1/2 PAGE** 

Vertical: 4in x 9.95in Horizontal: 8.2in x 4.875in

**1/3 PAGE** 

4.6875in wide x 4.875in high

**1/4 PAGE** 4in x 4.875in

**BANNER** 8.2in x 2in