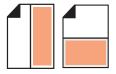

#### **Ad Sizes:**

BACK COVER
INSIDE FRONT COVER
INSIDE BACK COVER

9in x 10.75in + 0.125in bleed on each side

**FULL PAGE** 

8.2in x 9.95in (float/no bleed

**1/2 PAGE** 

Vertical: 4in x 9.95in Horizontal: 8.2in x 4.875in

1/3 PAGE

4.6875in wide x 4.875in high

**1/4 PAGE** 4in x 4.875in

**BANNER** 8.2in x 2in