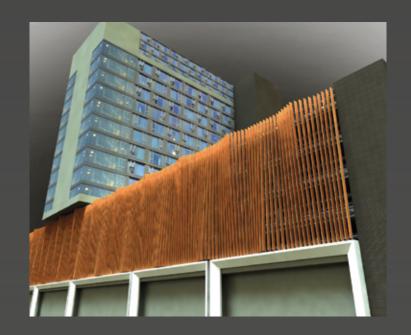

## Brise Soleil, Architectural Fin Screen, Facade & Posts

EACADES .

**Project: Telephone House** 

Client: GEO Houlton & Sons LTD Architect: Alan Wood & Partners

Product: Bespoke Brise Soleil, Fin Facade, Perforated Panels & Goal Posts. Colour: Oxide Patina 2 from Two Point Seven COR-TEN Oxide Range.

The City of Sheffield is now morphing into a rising star of the UK arts and culture scene, from its previous being as an industrial powerhouse, famous for the production of stainless-steel cutlery.

Telephone house is an iconic building built in 1972 in the heart of Sheffield City Centre. Prior to its renovation it was the head office for British Telecom, providing telecommunications to the City of Sheffield.