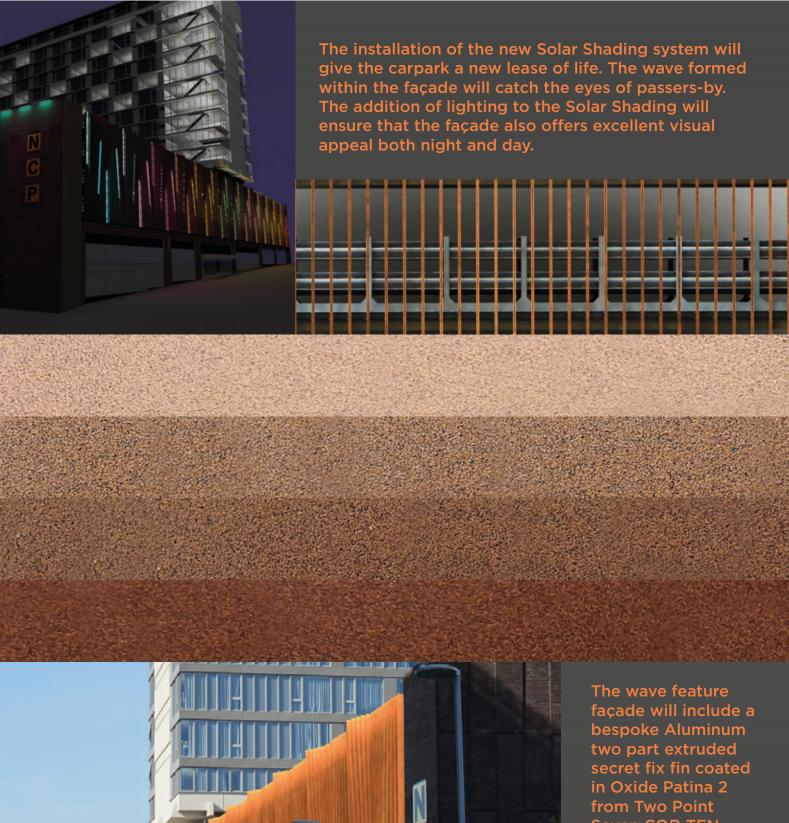

## Brise Soleil, Architectural Fin Screen, Facade & Posts

EACADES .

**Project: Telephone House** 

Client: GEO Houlton & Sons LTD Architect: Alan Wood & Partners

Product: Bespoke Brise Soleil, Fin Facade, Perforated Panels & Goal Posts. Colour: Oxide Patina 2 from Two Point Seven COR-TEN Oxide Range.

www.twopointseven.co.uk

www.twopointseven.co.uk

**Seven COR-TEN** Oxide Range. **Construction went** ahead in November with completion expected May 2021.