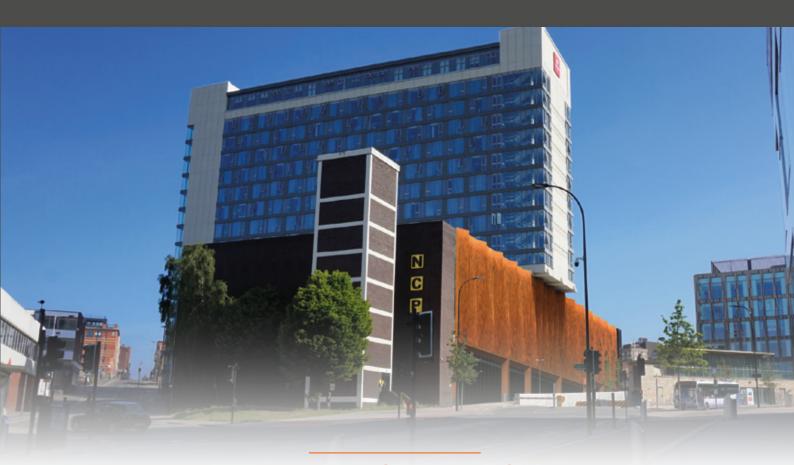

## Brise Soleil, Architectural Fin Screen, Facade & Posts

EACADES .

**Project: Telephone House** 

Client: GEO Houlton & Sons LTD Architect: Alan Wood & Partners

Product: Bespoke Brise Soleil, Fin Facade, Perforated Panels & Goal Posts. Colour: Oxide Patina 2 from Two Point Seven COR-TEN Oxide Range.

The City of Sheffield is now morphing into a rising star of the UK arts and culture scene, from its previous being as an industrial powerhouse, famous for the production of stainless-steel cutlery.

Telephone house is an iconic building built in 1972 in the heart of Sheffield City Centre. Prior to its renovation it was the head office for British Telecom, providing telecommunications to the City of Sheffield.

www.twopointseven.co.uk

www.twopointseven.co.uk

**Seven COR-TEN** Oxide Range. **Construction went** ahead in November with completion expected May 2021.