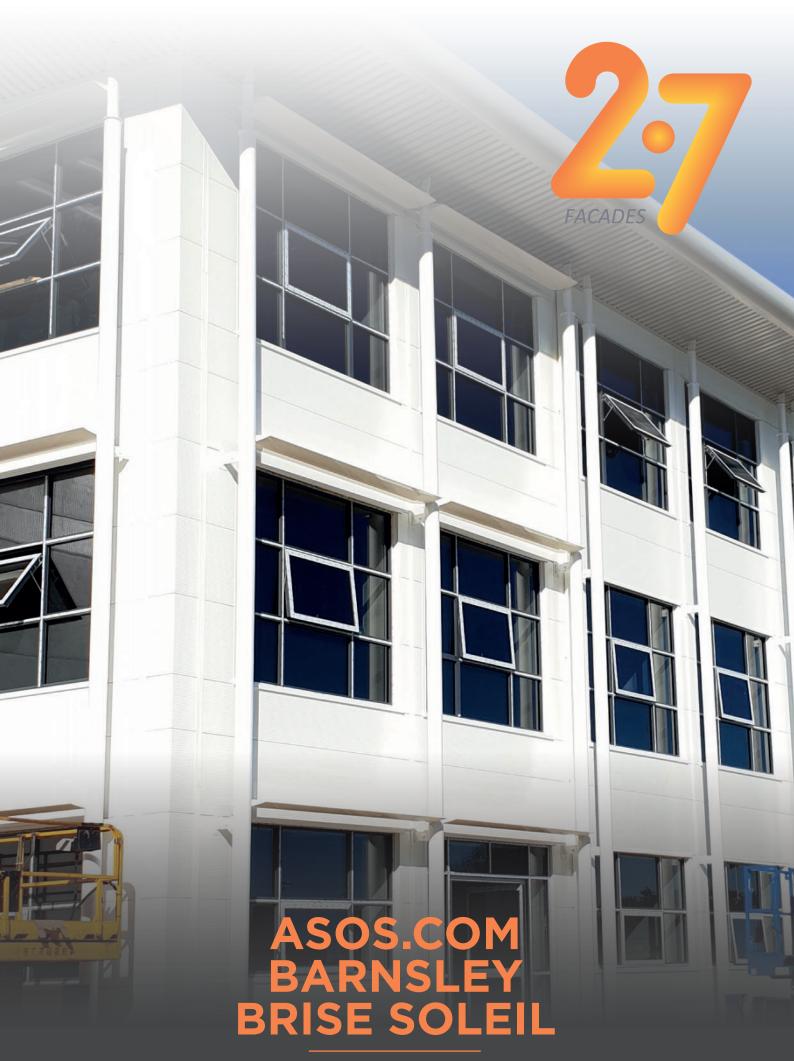

## **Brise Soleil**

Project: ASOS New Offices Client: Stainforth Construction Ltd Architect: AJA Architects Product: 500 Elliptical Louvre System

## Summary

Two Point Seven Facades Ltd provided a full turn-key package. We performed the design, manufacture and installation of aluminium brise soleil system, providing solar shading to the office on the south facing elevation, reducing passive solar heat gains.

## External Works

Two Point Seven Facades Ltd specified the use of a 500mm extruded aluminium elliptical aerofoil Canopy. The aerofoil was designed to achieve a maximum span of 6m and be supported only at each end using a 5mm laser cut endplate connected to a steel column. This extrusion is a 250mm clip together brise soleil system, which when installed provides a seamless 500mm elliptical aerofoil.