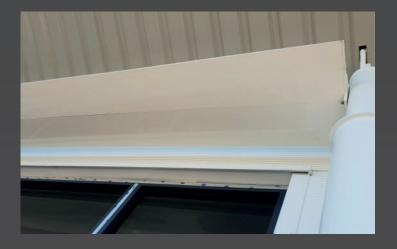

## External Works

Two Point Seven Facades Ltd specified the use of a 500mm extruded aluminium elliptical aerofoil Canopy. The aerofoil was designed to achieve a maximum span of 6m and be supported only at each end using a 5mm laser cut endplate connected to a steel column. This extrusion is a 250mm clip together brise soleil system, which when installed provides a seamless 500mm elliptical aerofoil.