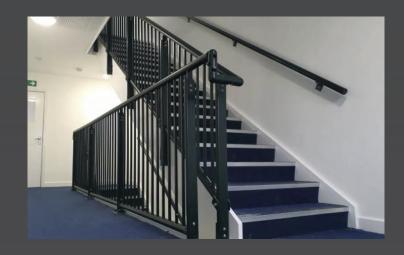

#### **Internal Works**

Aluminium balustrade system, comprising of extruded aluminium rails, 50mm in diameter, with a 16mm sq extruded aluminium spindle set at >100mm centres so suit building regulation. Rails span continuously across posts, connected using a discreet bracket, to comply with regulation.