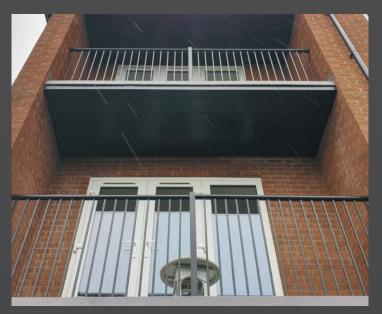

## External Works

Aluminium balcony balustrade system, comprising of extruded aluminium rails, 50mm in diameter, with a 16mm sq extruded aluminium spindle set at >100mm centres to suit building regulation. Rails span between extruded aluminium post and masonry, secured using a secret fix aluminium bracket, which suit the profile of the handrail to provide a seamless finish. Juliet balconies are available in a variety of finishes.