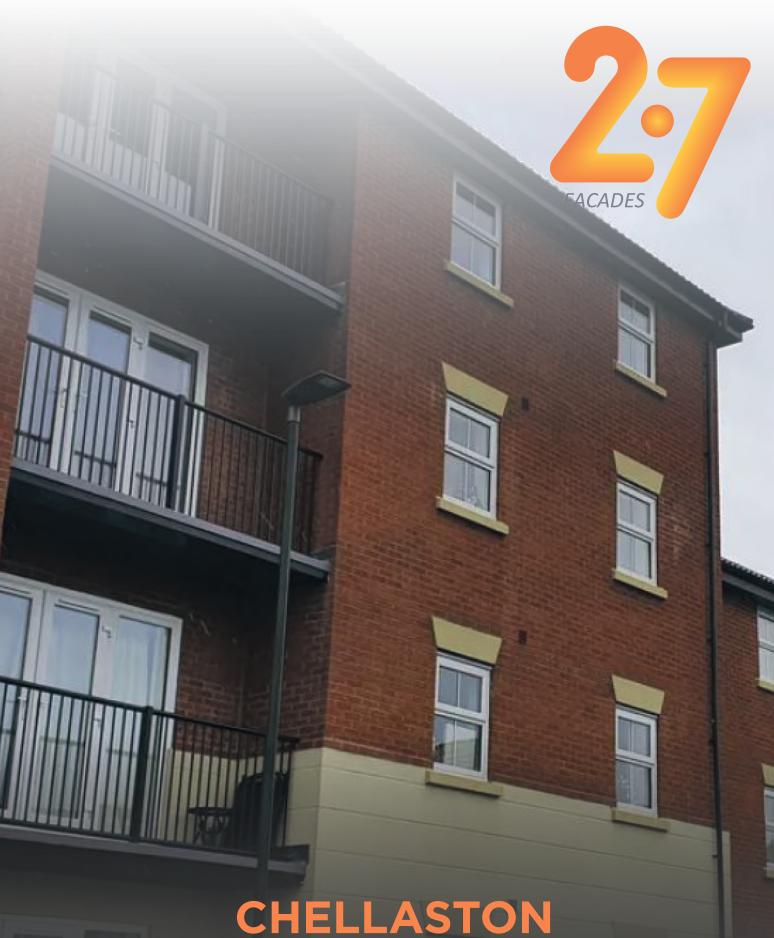

# **Balconies & Balustrades**

Project: Chellaston Apartments Client: Persimmon Homes Ltd Architect: Persimmon Homes Ltd Product: Aluminium Balconies, Balustrades & Handrails

## **Building Description**

Construction of 7 residential flats. The Buttercup Leys apartments offer contemporary living with an open plan kitchen/living/dining room ideal for entertaining and the benefit of a balcony or terrace. There are 2 good-sized bedrooms, a family bathroom and plenty of storage space.

## External Works

Aluminium balcony balustrade system, comprising of extruded aluminium rails, 50mm in diameter, with a 16mm sq extruded aluminium spindle set at >100mm centres to suit building regulation. Rails span between extruded aluminium post and masonry, secured using a secret fix aluminium bracket, which suit the profile of the handrail to provide a seamless finish. Juliet balconies are available in a variety of finishes.