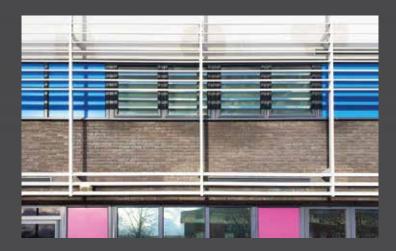

## **Building Description**

A much anticipated addition to Warrington brings a better, much more appealing Atheistic to a part of a School referred to as Warrington S Block.

We aimed to provide better protection against Weather and Solar Heat Gains for years to come whilst making a better working environment for Staff and Students with less distractions due to the outside weather conditions.

## **External Works**

Two Point Seven Facades Ltd specified the use of our 145mm extruded aluminium elliptical aerofoil, set at 160mm pitch to provide adequate shading to the south elevation, glazed, curtain walling Facade. The Brise Soleil was installed in Cassette format.