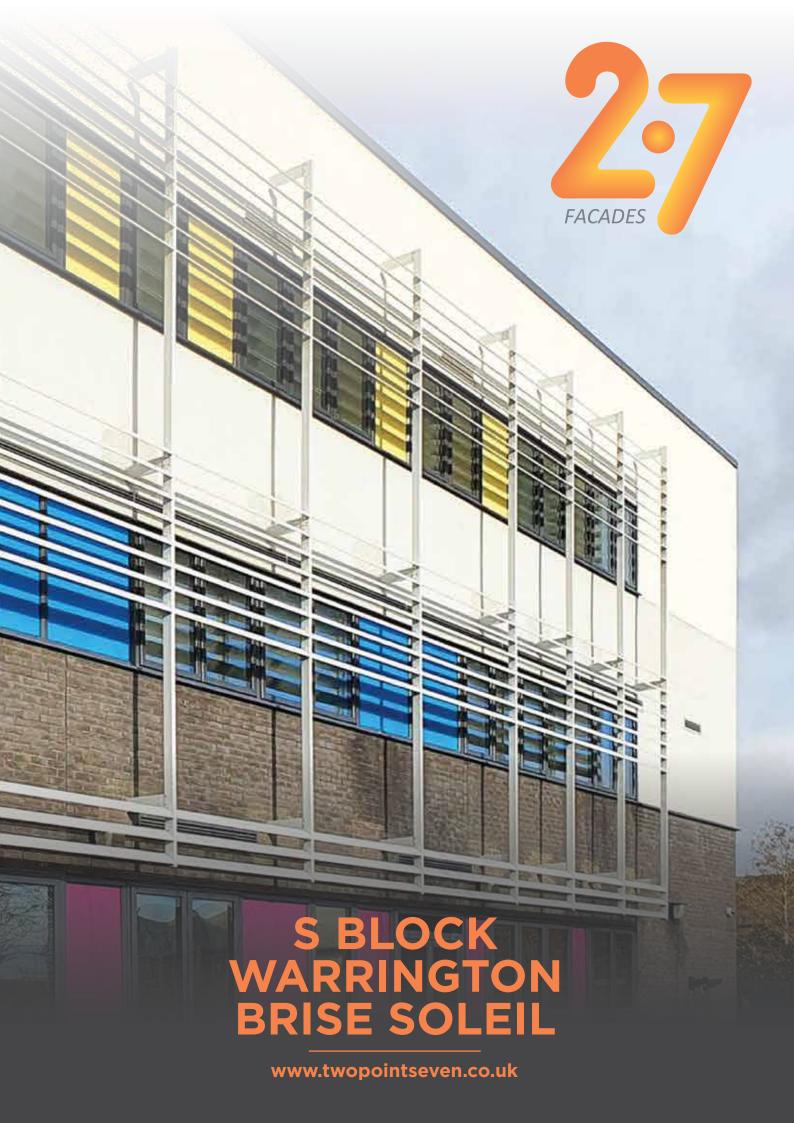

## **Brise Soleil**

Project: Warrington S Block Client: Anthony Dever Construction LTD Product: 145 Elliptical Louvre System

## Summary

Two Point Seven Facades Ltd provided the full turn-key package. We performed the design, manufacture and installation of aluminium Brise Soleil Louvres Canopy system, providing shading to the south elevation, reducing glare and passive solar heat gains.

## **External Works**

Two Point Seven Facades Ltd specified the use of our 145mm extruded aluminium elliptical aerofoil, set at 160mm pitch to provide adequate shading to the south elevation, glazed, curtain walling Facade. The Brise Soleil was installed in Cassette format.