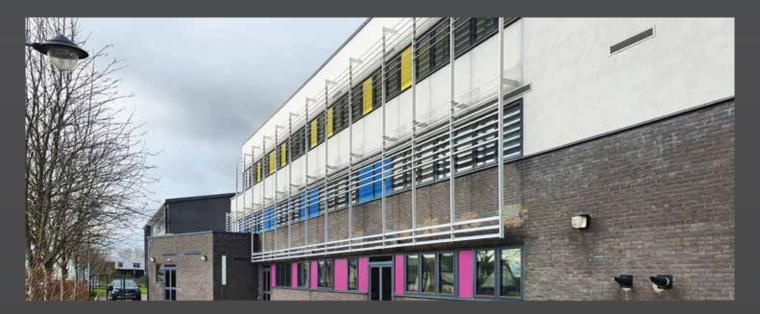

## **Building Description**

A much anticipated addition to Warrington brings a better, much more appealing Atheistic to a part of a School referred to as Warrington S Block.

We aimed to provide better protection against Weather and Solar Heat Gains for years to come whilst making a better working environment for Staff and Students with less distractions due to the outside weather conditions.

## **External Works**

Two Point Seven Facades Ltd specified the use of our 145mm extruded aluminium elliptical aerofoil, set at 160mm pitch to provide adequate shading to the south elevation, glazed, curtain walling Facade. The Brise Soleil was installed in Cassette format.