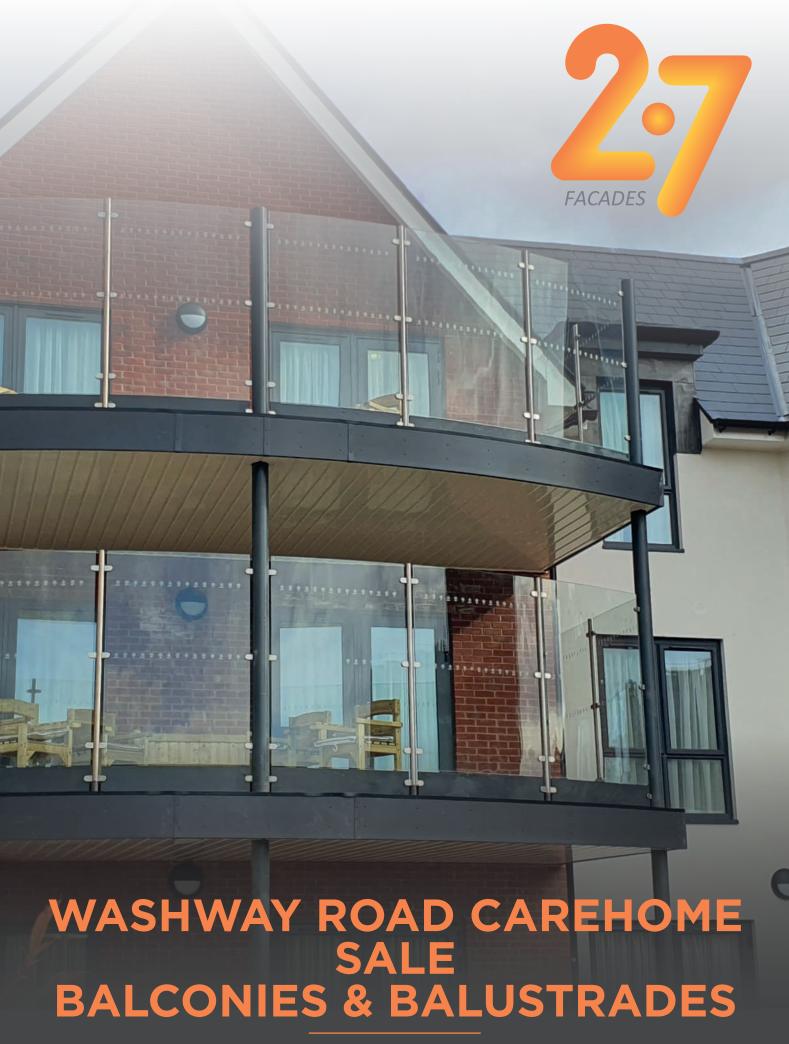

## **Balconies & Balustrades**

**Project: Washway Road Carehome** 

**Client: Rushin Properties** 

**Architect: Whitebox Architecture** 

**Product: Aluminium Juliet Balconies and** 

Walkout Balconies.

**Product: Glass Juliet Balconies and** 

Walkout Balconies.

**Product: Aluminium Balustrade and** 

Handrails

#### **External Works**

Aluminium balcony balustrade system, comprising of extruded aluminium rails, 60mm x 20mm rectangular, with a 50mm extruded aluminium rectangular spindle set at >100mm centres to suit building regulation. Rails span between extruded aluminium post and masonry, secured using a secret fix aluminium bracket, which suit the profile of the handrail to provide a seamless finish. Juliet balconies are available in a variety of finishes.