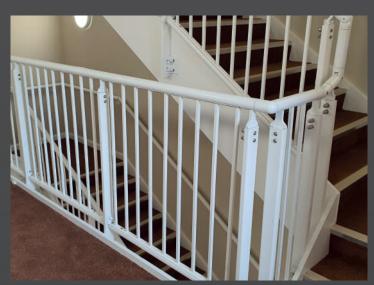

# **Building Description**

High-end Carehome specifically designed to help the elderly and staff which work there. The Handrail spans the whole way down the stair case and is connected in order to provide support for anyone to use.

### Internal Works

Aluminium balustrade system, comprising of extruded aluminium rails, 50mm in diameter, with a 16mm sq extruded aluminium spindle set at >100mm centres so suit building regulation. Rails span continuously across posts, connected using a discreet bracket, to comply with regulation.