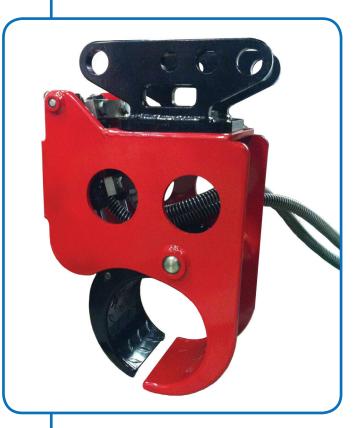

## The Midi Pipe Handler WATER SOLUTIONS

Attaches to an excavator arm for sliplining and manoeuvring PE up to 180mm

The process of inserting PE pipe, live or dead, is now made easier, safer and faster with the use of the new Midi Pipe Handler from Steve Vick International.

The lightweight insertion tool attaches to a mini excavator using bucket pins.

During operation, the Midi Pipe Handler can be controlled entirely from the safety of the cab, removing the need for operatives to be in the trench at any time.

**NEW! A SAFER & FASTER** way to insert coiled PE

The fixed J-shape lower jaw is designed for side loading of the PE; it then cradles the pipe, while the hydraulic upper jaw clamps the pipe and inserts it into the host pipe using the hydraulic power of the excavator. Typical insertion speeds of up to 10 metres per minute can be achieved.