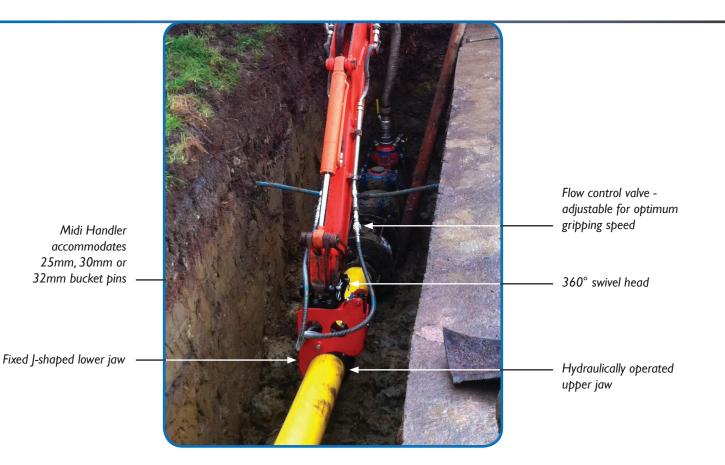

**NEW! A SAFER & FASTER** way to insert coiled PE

The fixed J-shape lower jaw is designed for side loading of the PE; it then cradles the pipe, while the hydraulic upper jaw clamps the pipe and inserts it into the host pipe using the hydraulic power of the excavator. Typical insertion speeds of up to 10 metres per minute can be achieved.

For use with a typical 3 tonne class hydraulic excavator, the Midi Pipe Handler accommodates pipe diameters up to 180mm, with a full range of shell inserts available to handle specific pipe sizes.