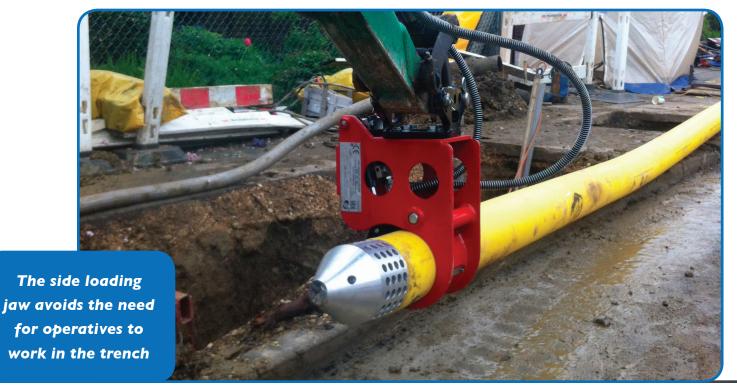

## **BENEFITS**

- The side loading jaw avoids the need for operatives to work in the trench
- Safer alternative to using an excavator bucket and sling to insert pipe
- One-stage set up for entire insertion operation
- A Lightweight tool to avoid handling problems
- The Mini Pipe Handler can be fitted to either a single or dual fed excavator
- Adaptable to fit most excavators Achievable insertion speeds of 5—10 metres per minute
- Minimum clearance required—as little as 35mm
- Lower fixed J-shaped jaw keeps a constant controlled depth of pipe for ease of insertion
- Offers efficient, controlled pushing force: pushing action can be reversed if necessary
- Clamp design prevents pipe damage and slipping in wet weather
- Shell inserts from a Steve Vick International pushing machine may be used