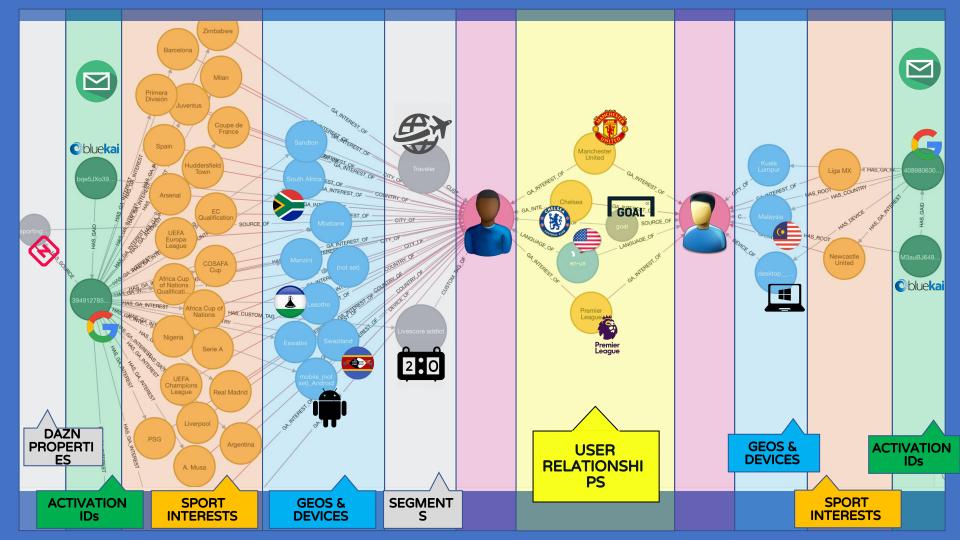

### USER INSIGHTS DATA FLOW

#### Understand Sports Fans Through Their Whole Journey

| ACTIVATE EVERYWHERE                                                                                 | RECOMMEND BETTER                                                                                                                                                                                          | TELL STORIES<br>ABOUT CUSTOMERS                                                                                                                                                                                                                                                                                                                            |
|-----------------------------------------------------------------------------------------------------|-----------------------------------------------------------------------------------------------------------------------------------------------------------------------------------------------------------|------------------------------------------------------------------------------------------------------------------------------------------------------------------------------------------------------------------------------------------------------------------------------------------------------------------------------------------------------------|
| Be Platform Agnostic: Email,<br>Web (Google, Bluekai), App.<br>All user IDs linked in the<br>graph. | Learn from user relationships to recommend content                                                                                                                                                        | Connect Ad Interactions with User<br>Insights.<br>Leverage Unique Data Platform in<br>the Publishing World.                                                                                                                                                                                                                                                |
| TARGET ADS BETTER                                                                                   | B. I.<br>INSIGHTS                                                                                                                                                                                         | UNDERSTANDING FANS                                                                                                                                                                                                                                                                                                                                         |
| Boots acquisition and Ad<br>Sales. Use user data to<br>adjust ad delivery and<br>messaging          | Explore Graph Relationships<br>To learn powerful insights<br>about users and sports                                                                                                                       | Customer insights & consumption habits                                                                                                                                                                                                                                                                                                                     |
|                                                                                                     | Be Platform Agnostic: Email,<br>Web (Google, Bluekai), App.<br>All user IDs linked in the<br>graph.<br>TARGET ADS BETTER<br>Boots acquisition and Ad<br>Sales. Use user data to<br>adjust ad delivery and | Be Platform Agnostic: Email,<br>Web (Google, Bluekai), App.<br>All user IDs linked in the<br>graph.Learn from user relationships<br>to recommend contentTARGET ADS BETTERB. I.<br>INSIGHTSBoots acquisition and Ad<br>Sales. Use user data to<br>adjust ad delivery andExplore Graph Relationships<br>To learn powerful insights<br>about users and sports |