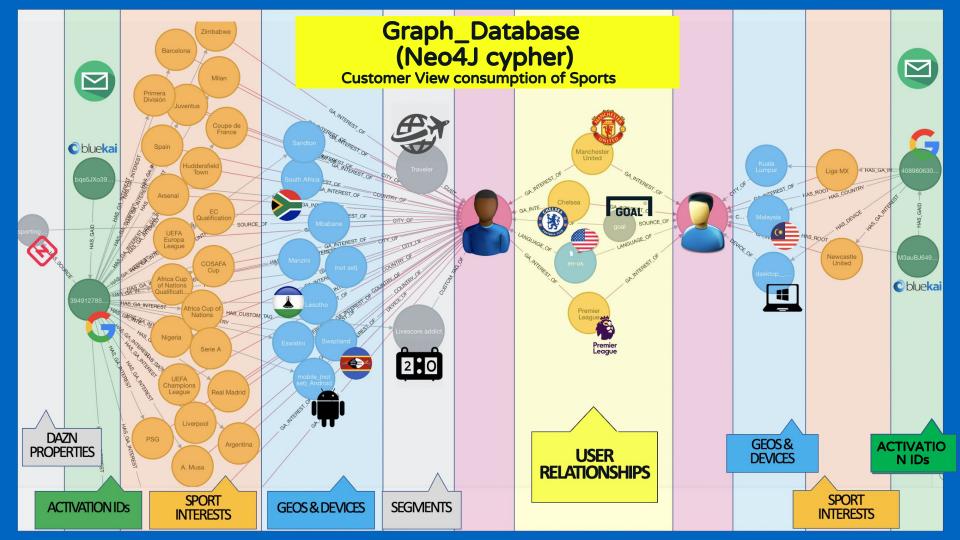

### USER INSIGHTS DATA FLOW

#### Understand Sports Fans Through Their Whole Journey

| ACTIVATE EVERYWHERE                                                                                 | RECOMMEND BETTER                                                                                                                                                                                          | TELL STORIES<br>ABOUT CUSTOMERS                                                                                                                                                                                                                                                                                                                            |
|-----------------------------------------------------------------------------------------------------|-----------------------------------------------------------------------------------------------------------------------------------------------------------------------------------------------------------|------------------------------------------------------------------------------------------------------------------------------------------------------------------------------------------------------------------------------------------------------------------------------------------------------------------------------------------------------------|
| Be Platform Agnostic: Email,<br>Web (Google, Bluekai), App.<br>All user IDs linked in the<br>graph. | Learn from user relationships to recommend content                                                                                                                                                        | Connect Ad Interactions with User<br>Insights.<br>Leverage Unique Data Platform in<br>the Publishing World.                                                                                                                                                                                                                                                |
| TARGET ADS BETTER                                                                                   | B. I.<br>INSIGHTS                                                                                                                                                                                         | UNDERSTANDING FANS                                                                                                                                                                                                                                                                                                                                         |
| Boots acquisition and Ad<br>Sales. Use user data to<br>adjust ad delivery and<br>messaging          | Explore Graph Relationships<br>To learn powerful insights<br>about users and sports                                                                                                                       | Customer insights & consumption habits                                                                                                                                                                                                                                                                                                                     |
|                                                                                                     | Be Platform Agnostic: Email,<br>Web (Google, Bluekai), App.<br>All user IDs linked in the<br>graph.<br>TARGET ADS BETTER<br>Boots acquisition and Ad<br>Sales. Use user data to<br>adjust ad delivery and | Be Platform Agnostic: Email,<br>Web (Google, Bluekai), App.<br>All user IDs linked in the<br>graph.Learn from user relationships<br>to recommend contentTARGET ADS BETTERB. I.<br>INSIGHTSBoots acquisition and Ad<br>Sales. Use user data to<br>adjust ad delivery andExplore Graph Relationships<br>To learn powerful insights<br>about users and sports |