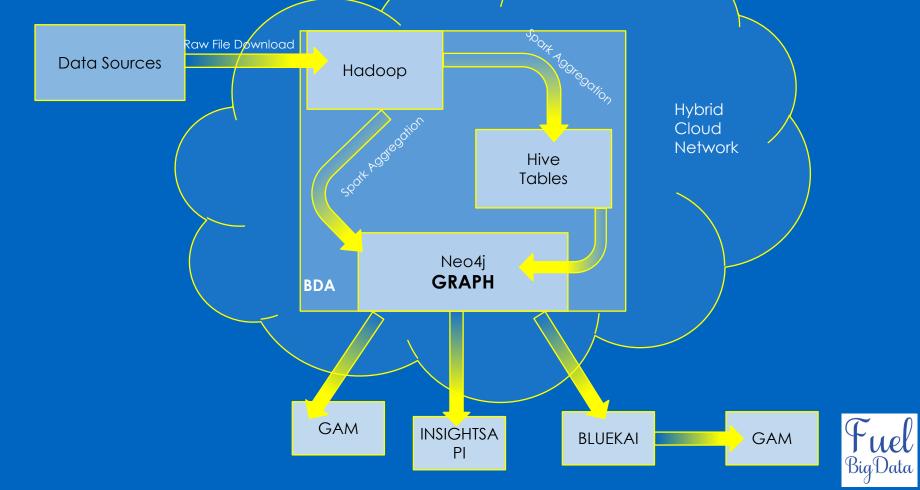

# Fuel BigData

Solution - Customer 360 view



## SCV & BI

#### DATA SOURCES:

- Ad Serving GAM, Amazon
- Registration/Declared Gigya, Wonderpush
- Behavioral Google Analytics, Bluekai
- Survey SurveyGizmo







### USER INSIGHTS DATA FLOW



#### Understand Sports Fans Through Their Whole Journey

| ACTIVATE EVERYWHERE                                                                                 | RECOMMEND BETTER                                                                                                                                                                                          | TELL STORIES<br>ABOUT CUSTOMERS                                                                                                                                                                                                                                                                                                                            |
|-----------------------------------------------------------------------------------