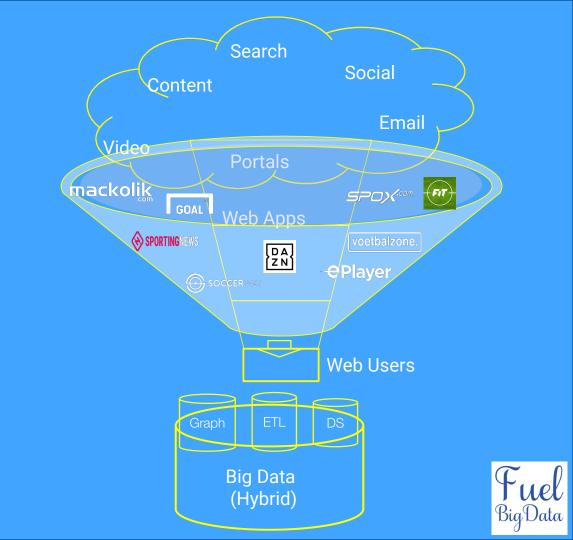

#### Sample Data Sources:

- Ad Serving e.g GAM, Amazon
- Registration/Declared e.g. Gigya (Facebook, Linkedin, Twitter), Wonderpush
- Behavioural e.g Google Analytics, Bluekai
- Survey e.g SurveyGizmo

- \* Fuel your customer
- Funnel your portal data