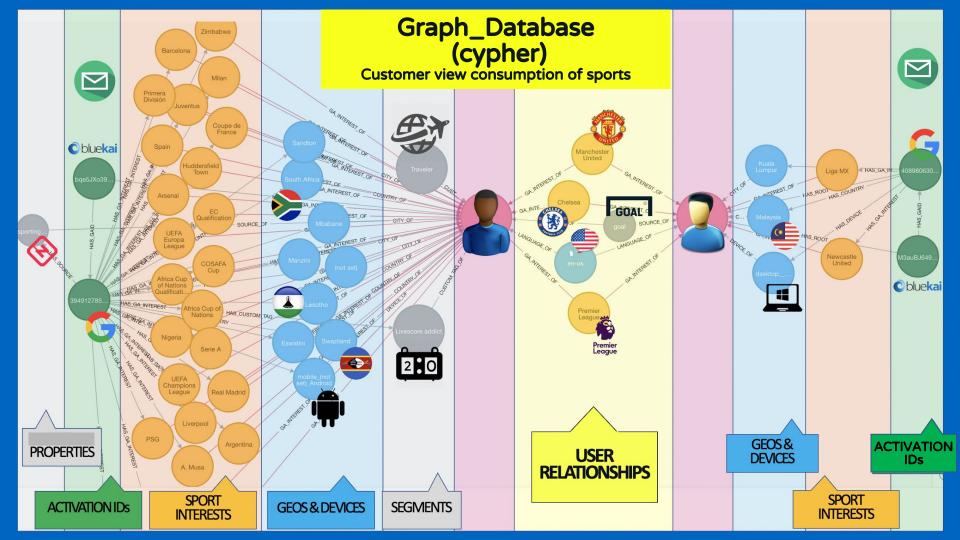

## Understand Sports Fans Through Their Whole Journey

| USER DEDUPLICATION                                                                 | ACTIVATE EVERYWHERE                                                                                | RECOMMEND BETTER                                                                    | TELL STORIES<br>ABOUT CUSTOMERS                                                                           |
|------------------------------------------------------------------------------------|----------------------------------------------------------------------------------------------------|-------------------------------------------------------------------------------------|-----------------------------------------------------------------------------------------------------------|
| Follow the user across ALL<br>Portals with 360_View<br>Insights and properties     | Be Platform Agnostic: Email,<br>Web (Google, Bluekai), App.<br>All user IDs linked in the<br>graph | Learn from user relationships to recommend content                                  | Connect Ad Interactions with User<br>Insights<br>Leverage Unique Data Platform in<br>the Publishing World |
| PERSONALISE EXPERIENCE                                                             | TARGET ADS BETTER                                                                                  | B. I.<br>INSIGHTS                                                                   | UNDERSTANDING FANS                                                                                        |
| Insights API allows Portal<br>WebApps properties to<br>personalise user experience | Boosts acquisition and Ad<br>Sales. Use user data to<br>adjust ad delivery and<br>messaging        | Explore Graph Relationships<br>to learn powerful insights<br>about users and sports | Customer insights & consumption habits                                                                    |
| Fue                                                                                |                                                                                                    |                                                                                     |                                                                                                           |