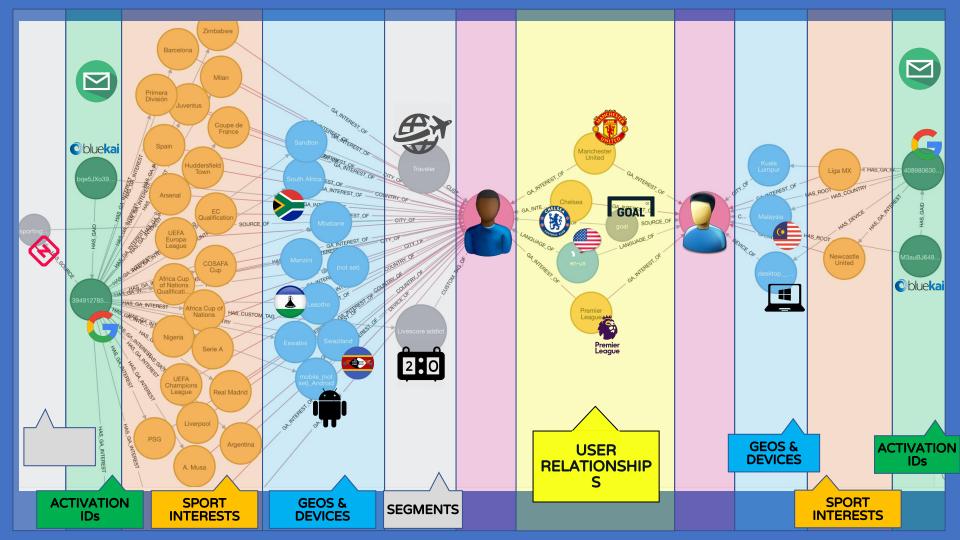

## Understand Sports Fans Through Their Whole Journey

| USER DEDUPLICATION                                                                 | ACTIVATE EVERYWHERE                                                                                | RECOMMEND BETTER                                                                    | TELL STORIES<br>ABOUT CUSTOMERS                                                                           |
|------------------------------------------------------------------------------------|----------------------------------------------------------------------------------------------------|-------------------------------------------------------------------------------------|-----------------------------------------------------------------------------------------------------------|
| Follow the user across ALL<br>Portals with 360_View<br>Insights and properties     | Be Platform Agnostic: Email,<br>Web (Google, Bluekai), App.<br>All user IDs linked in the<br>graph | Learn from user relationships to recommend content                                  | Connect Ad Interactions with User<br>Insights<br>Leverage Unique Data Platform in<br>the Publishing World |
| PERSONALISE EXPERIENCE                                                             | TARGET ADS BETTER                                                                                  | B. I.<br>INSIGHTS                                                                   | UNDERSTANDING FANS                                                                                        |
| Insights API allows Portal<br>WebApps properties to<br>personalise user experience | Boosts acquisition and Ad<br>Sales. Use user data to<br>adjust ad delivery and<br>messaging        | Explore Graph Relationships<br>to learn powerful insights<br>about users and sports | Customer insights & consumption habits                                                                    |
| Fue                                                                                |                                                                                                    |                                                                                     |                                                                                                           |