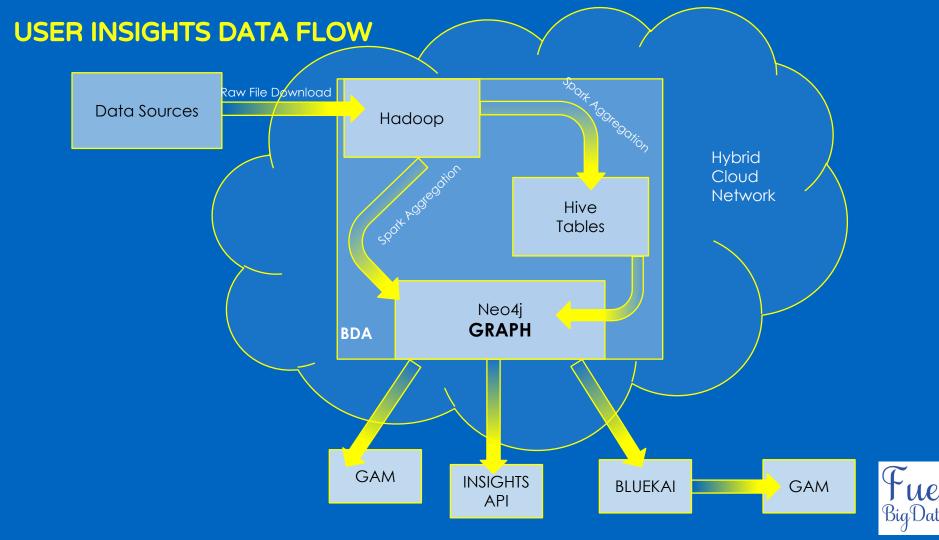

## Understand Sports Fans Through Their Whole Journey

| USER DEDUPLICATION                                                                 | ACTIVATE EVERYWHERE                                                                                | RECOMMEND BETTER                                                                    | TELL STORIES<br>ABOUT CUSTOMERS                                                                           |
|------------------------------------------------------------------------------------|----------------------------------------------------------------------------------------------------|-------------------------------------------------------------------------------------|-----------------------------------------------------------------------------------------------------------|
| Follow the user across ALL<br>Portals with 360_View<br>Insights and properties     | Be Platform Agnostic: Email,<br>Web (Google, Bluekai), App.<br>All user IDs linked in the<br>graph | Learn from user relationships to recommend content                                  | Connect Ad Interactions with User<br>Insights<br>Leverage Unique Data Platform in<br>the Publishing World |
| PERSONALISE EXPERIENCE                                                             | TARGET ADS BETTER                                                                                  | B. I.<br>INSIGHTS                                                                   | UNDERSTANDING FANS                                                                                        |
| Insights API allows Portal<br>WebApps properties to<br>personalise user experience | Boosts acquisition and Ad<br>Sales. Use user data to<br>adjust ad delivery and<br>messaging        | Explore Graph Relationships<br>to learn powerful insights<br>about users and sports | Customer insights & consumption habits                                                                    |
| Fue                                                                                |                                                                                                    |                                                                                     |                                                                                                           |