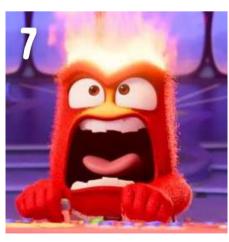

it in your body?





Source: Unknown



STORMY



## SQUIRREL SCALE

- On this squirrel scale, how are you feeling today?
- Why do you think you're feeling this way right now?
- Are you feeling more than one?
- Can you feel it in your body?

#### WHICH SQUIRREL ARE YOU FEELING TODAY?



Source: Unknown

### **ANIMAL CHECK-IN**

- On this animal scale, how are you feeling today?
- Why do you think you're feeling this way right now?
- Are you feeling more than one?
- Can you feel it in your body?



#### WHICH MOOD ARE YOU FEELING TODAY?



















Source: created by SEWI









- Which Elmo represents your mood today?
- Why do you think you're feeling this way?
- Are you feeling more than one?
- Can you feel it in your body?







## CHECKING IN: INSIDE OUT EDITION



























## CHECKING IN: SWIFTIES EDITION

























## CHECKING IN: HOLIDAYS EDITION































# CHECKING IN: OLYMPICS EDITION

























# \*CHECKING IN: SEWI PET EDITION