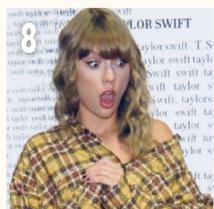

SCALE

- On this squirrel scale, how are you feeling today?
- Why do you think you're feeling this way right now?
- Are you feeling more than one?
- Can you feel it in your body?

#### WHICH SQUIRREL ARE YOU FEELING TODAY?



Source: Unknown

### **ANIMAL CHECK-IN**

- On this animal scale, how are you feeling today?
- Why do you think you're feeling this way right now?
- Are you feeling more than one?
- Can you feel it in your body?



#### WHICH MOOD ARE YOU FEELING TODAY?



















Source: created by SEWI









- Which Elmo represents your mood today?
- Why do you think you're feeling this way?
- Are you feeling more than one?
- Can you feel it in your body?







## CHECKING IN: INSIDE OUT EDITION



























## CHECKING IN: SWIFTIES EDITION

























## CHECKING IN: HOLIDAYS EDITION































# CHECKING IN: OLYMPICS EDITION

























# \*CHECKING IN: SEWI PET EDITION