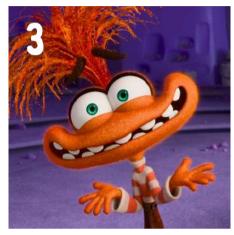

ou feel it in your body?





Source: Unknown



STORMY



## SQUIRREL SCALE

- On this squirrel scale, how are you feeling today?
- Why do you think you're feeling this way right now?
- Are you feeling more than one?
- Can you feel it in your body?

#### WHICH SQUIRREL ARE YOU FEELING TODAY?



Source: Unknown

### **ANIMAL CHECK-IN**

- On this animal scale, how are you feeling today?
- Why do you think you're feeling this way right now?
- Are you feeling more than one?
- Can you feel it in your body?



#### WHICH MOOD ARE YOU FEELING TODAY?



















Source: created by SEWI









- Which Elmo represents your mood today?
- Why do you think you're feeling this way?
- Are you feeling more than one?
- Can you feel it in your body?







## CHECKING IN: INSIDE OUT EDITION



























## CHECKING IN: SWIFTIES EDITION

























## CHECKING IN: HOLIDAYS EDITION































# CHECKING IN: OLYMPICS EDITION

























# \*CHECKING IN: SEWI PET EDITION