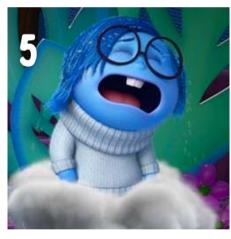

eel it in your body?





Source: Unknown



STORMY



## SQUIRREL SCALE

- On this squirrel scale, how are you feeling today?
- Why do you think you're feeling this way right now?
- Are you feeling more than one?
- Can you feel it in your body?

#### WHICH SQUIRREL ARE YOU FEELING TODAY?



Source: Unknown

### **ANIMAL CHECK-IN**

- On this animal scale, how are you feeling today?
- Why do you think you're feeling this way right now?
- Are you feeling more than one?
- Can you feel it in your body?



#### WHICH MOOD ARE YOU FEELING TODAY?



















Source: created by SEWI









- Which Elmo represents your mood today?
- Why do you think you're feeling this way?
- Are you feeling more than one?
- Can you feel it in your body?







## CHECKING IN: INSIDE OUT EDITION



























## CHECKING IN: SWIFTIES EDITION

























## CHECKING IN: HOLIDAYS EDITION































# CHECKING IN: OLYMPICS EDITION

























# \*CHECKING IN: SEWI PET EDITION