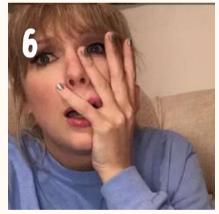

RREL SCALE

- On this squirrel scale, how are you feeling today?
- Why do you think you're feeling this way right now?
- Are you feeling more than one?
- Can you feel it in your body?

#### WHICH SQUIRREL ARE YOU FEELING TODAY?



Source: Unknown

### **ANIMAL CHECK-IN**

- On this animal scale, how are you feeling today?
- Why do you think you're feeling this way right now?
- Are you feeling more than one?
- Can you feel it in your body?



#### WHICH MOOD ARE YOU FEELING TODAY?



















Source: created by SEWI









- Which Elmo represents your mood today?
- Why do you think you're feeling this way?
- Are you feeling more than one?
- Can you feel it in your body?







## CHECKING IN: INSIDE OUT EDITION



























## CHECKING IN: SWIFTIES EDITION

























## CHECKING IN: HOLIDAYS EDITION































# CHECKING IN: OLYMPICS EDITION

























# \*CHECKING IN: SEWI PET EDITION