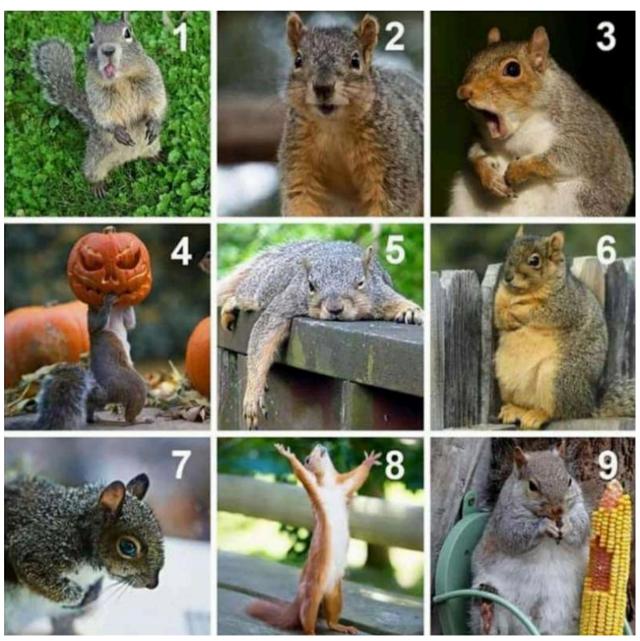

#### WHICH SQUIRREL ARE YOU FEELING TODAY?

Source: Unknown

### **ANIMAL CHECK-IN**

- On this animal scale, how are you feeling today?
- Why do you think you're feeling this way right now?
- Are you feeling more than one?
- Can you feel it in your body?