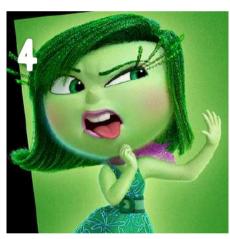

feel it in your body?





Source: Unknown



STORMY



## SQUIRREL SCALE

- On this squirrel scale, how are you feeling today?
- Why do you think you're feeling this way right now?
- Are you feeling more than one?
- Can you feel it in your body?

#### WHICH SQUIRREL ARE YOU FEELING TODAY?



Source: Unknown

### **ANIMAL CHECK-IN**

- On this animal scale, how are you feeling today?
- Why do you think you're feeling this way right now?
- Are you feeling more than one?
- Can you feel it in your body?



#### WHICH MOOD ARE YOU FEELING TODAY?



















Source: created by SEWI









- Which Elmo represents your mood today?
- Why do you think you're feeling this way?
- Are you feeling more than one?
- Can you feel it in your body?







## CHECKING IN: INSIDE OUT EDITION



























## CHECKING IN: SWIFTIES EDITION

























## CHECKING IN: HOLIDAYS EDITION































# CHECKING IN: OLYMPICS EDITION

























# \*CHECKING IN: SEWI PET EDITION