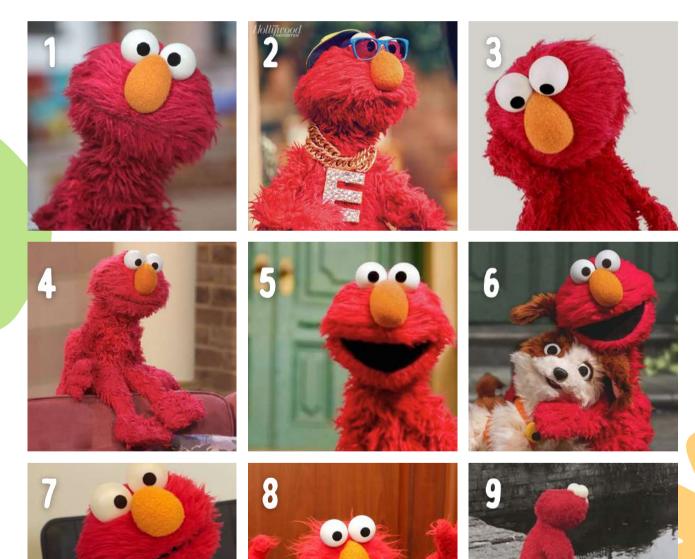

#### WHICH MOOD ARE YOU FEELING TODAY?

Source: created by SEWI

- Which Elmo represents your mood today?
- Why do you think you're feeling this way?
- Are you feeling more than one?
- Can you feel it in your body?