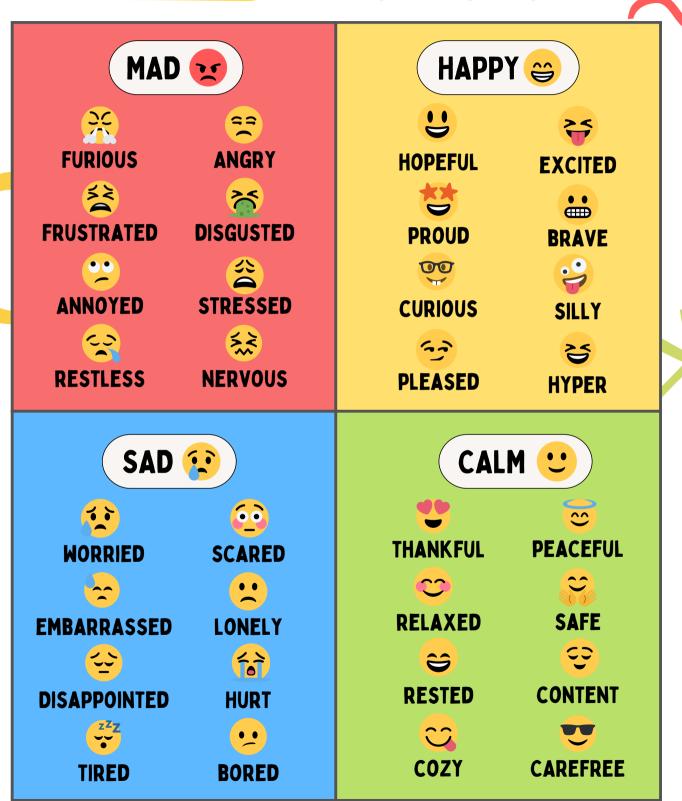

# MOOD METER ELEMENTARY YOUTH

Ask one or two check-in questions. Mix it up!

- What word/color/emoji are you feeling today?
- Why do you think you're feeling this way right now?
- Are you feeling more than one emotion?
- Can you feel it in your body?

Source: Adapted from Yale Center for Emotional Intelligence