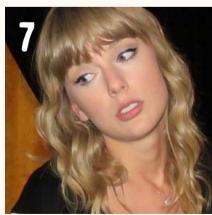

EL SCALE

- On this squirrel scale, how are you feeling today?
- Why do you think you're feeling this way right now?
- Are you feeling more than one?
- Can you feel it in your body?

#### WHICH SQUIRREL ARE YOU FEELING TODAY?



Source: Unknown

### **ANIMAL CHECK-IN**

- On this animal scale, how are you feeling today?
- Why do you think you're feeling this way right now?
- Are you feeling more than one?
- Can you feel it in your body?



#### WHICH MOOD ARE YOU FEELING TODAY?



















Source: created by SEWI









- Which Elmo represents your mood today?
- Why do you think you're feeling this way?
- Are you feeling more than one?
- Can you feel it in your body?







## CHECKING IN: INSIDE OUT EDITION



























## CHECKING IN: SWIFTIES EDITION

























## CHECKING IN: HOLIDAYS EDITION































# CHECKING IN: OLYMPICS EDITION

























# \*CHECKING IN: SEWI PET EDITION