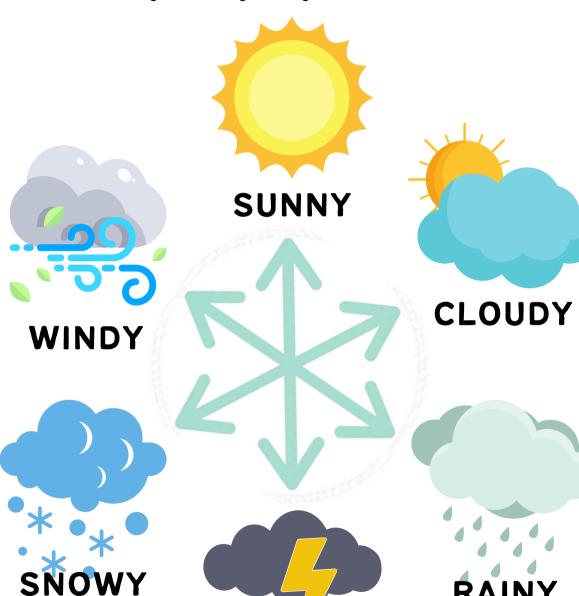

# WHICH TYPE OF WEATHER ARE YOU RIGHT NOW?

- What weather are you feeling today?
- Why do you think you're feeling this way right now?
- Are you feeling more than one?
- Can you feel it in your body?

Source: Unknown

STORMY