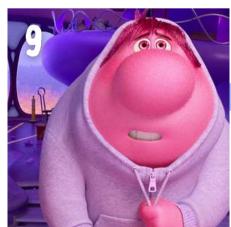

n your body?





Source: Unknown



STORMY



## SQUIRREL SCALE

- On this squirrel scale, how are you feeling today?
- Why do you think you're feeling this way right now?
- Are you feeling more than one?
- Can you feel it in your body?

#### WHICH SQUIRREL ARE YOU FEELING TODAY?



Source: Unknown

### **ANIMAL CHECK-IN**

- On this animal scale, how are you feeling today?
- Why do you think you're feeling this way right now?
- Are you feeling more than one?
- Can you feel it in your body?



#### WHICH MOOD ARE YOU FEELING TODAY?



















Source: created by SEWI









- Which Elmo represents your mood today?
- Why do you think you're feeling this way?
- Are you feeling more than one?
- Can you feel it in your body?







## CHECKING IN: INSIDE OUT EDITION



























## CHECKING IN: SWIFTIES EDITION

























## CHECKING IN: HOLIDAYS EDITION































# CHECKING IN: OLYMPICS EDITION

























# \*CHECKING IN: SEWI PET EDITION