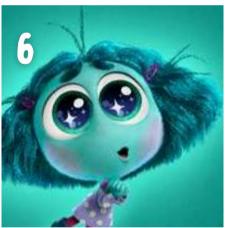

l it in your body?





Source: Unknown



STORMY



## SQUIRREL SCALE

- On this squirrel scale, how are you feeling today?
- Why do you think you're feeling this way right now?
- Are you feeling more than one?
- Can you feel it in your body?

#### WHICH SQUIRREL ARE YOU FEELING TODAY?



Source: Unknown

### **ANIMAL CHECK-IN**

- On this animal scale, how are you feeling today?
- Why do you think you're feeling this way right now?
- Are you feeling more than one?
- Can you feel it in your body?



#### WHICH MOOD ARE YOU FEELING TODAY?



















Source: created by SEWI









- Which Elmo represents your mood today?
- Why do you think you're feeling this way?
- Are you feeling more than one?
- Can you feel it in your body?







## CHECKING IN: INSIDE OUT EDITION



























## CHECKING IN: SWIFTIES EDITION

























## CHECKING IN: HOLIDAYS EDITION































# CHECKING IN: OLYMPICS EDITION

























# \*CHECKING IN: SEWI PET EDITION