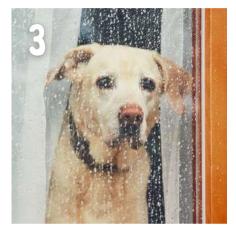

### **ANIMAL CHECK-IN**

- On this animal scale, how are you feeling today?
- Why do you think you're feeling this way right now?
- Are you feeling more than one?
- Can you feel it in your body?

# \*CHECKING IN: SEWI PET EDITION