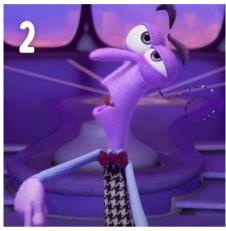

you feel it in your body?





Source: Unknown



STORMY



## SQUIRREL SCALE

- On this squirrel scale, how are you feeling today?
- Why do you think you're feeling this way right now?
- Are you feeling more than one?
- Can you feel it in your body?

#### WHICH SQUIRREL ARE YOU FEELING TODAY?



Source: Unknown

### **ANIMAL CHECK-IN**

- On this animal scale, how are you feeling today?
- Why do you think you're feeling this way right now?
- Are you feeling more than one?
- Can you feel it in your body?



#### WHICH MOOD ARE YOU FEELING TODAY?



















Source: created by SEWI









- Which Elmo represents your mood today?
- Why do you think you're feeling this way?
- Are you feeling more than one?
- Can you feel it in your body?







## CHECKING IN: INSIDE OUT EDITION



























## CHECKING IN: SWIFTIES EDITION

























## CHECKING IN: HOLIDAYS EDITION































# CHECKING IN: OLYMPICS EDITION

























# \*CHECKING IN: SEWI PET EDITION