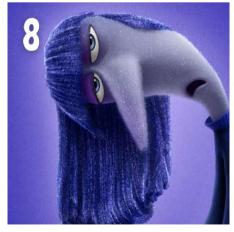

in your body?





Source: Unknown



STORMY



## SQUIRREL SCALE

- On this squirrel scale, how are you feeling today?
- Why do you think you're feeling this way right now?
- Are you feeling more than one?
- Can you feel it in your body?

#### WHICH SQUIRREL ARE YOU FEELING TODAY?



Source: Unknown

### **ANIMAL CHECK-IN**

- On this animal scale, how are you feeling today?
- Why do you think you're feeling this way right now?
- Are you feeling more than one?
- Can you feel it in your body?



#### WHICH MOOD ARE YOU FEELING TODAY?



















Source: created by SEWI









- Which Elmo represents your mood today?
- Why do you think you're feeling this way?
- Are you feeling more than one?
- Can you feel it in your body?







## CHECKING IN: INSIDE OUT EDITION



























## CHECKING IN: SWIFTIES EDITION

























## CHECKING IN: HOLIDAYS EDITION































# CHECKING IN: OLYMPICS EDITION

























# \*CHECKING IN: SEWI PET EDITION