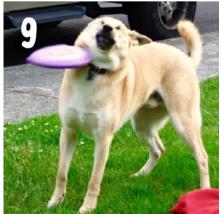

than one emotion?
- Can you feel it in your body?



# WHICH TYPE OF WEATHER ARE YOU RIGHT NOW?



- What weather are you feeling today?
- Why do you think you're feeling this way right now?
- Are you feeling more than one?
- Can you feel it in your body?





Source: Unknown



STORMY



## SQUIRREL SCALE

- On this squirrel scale, how are you feeling today?
- Why do you think you're feeling this way right now?
- Are you feeling more than one?
- Can you feel it in your body?

#### WHICH SQUIRREL ARE YOU FEELING TODAY?



Source: Unknown

### **ANIMAL CHECK-IN**

- On this animal scale, how are you feeling today?
- Why do you think you're feeling this way right now?
- Are you feeling more than one?
- Can you feel it in your body?



#### WHICH MOOD ARE YOU FEELING TODAY?



















Source: created by SEWI









- Which Elmo represents your mood today?
- Why do you think you're feeling this way?
- Are you feeling more than one?
- Can you feel it in your body?







## CHECKING IN: INSIDE OUT EDITION



























## CHECKING IN: SWIFTIES EDITION

























## CHECKING IN: HOLIDAYS EDITION































# CHECKING IN: OLYMPICS EDITION

























# \*CHECKING IN: SEWI PET EDITION