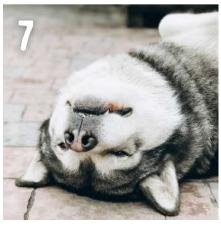

### **ANIMAL CHECK-IN**

- On this animal scale, how are you feeling today?
- Why do you think you're feeling this way right now?
- Are you feeling more than one?
- Can you feel it in your body?

# \*CHECKING IN: SEWI PET EDITION