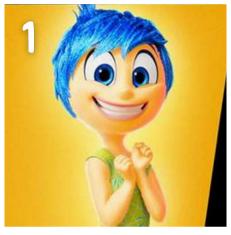

an you feel it in your body?





Source: Unknown



STORMY



## SQUIRREL SCALE

- On this squirrel scale, how are you feeling today?
- Why do you think you're feeling this way right now?
- Are you feeling more than one?
- Can you feel it in your body?

#### WHICH SQUIRREL ARE YOU FEELING TODAY?



Source: Unknown

### **ANIMAL CHECK-IN**

- On this animal scale, how are you feeling today?
- Why do you think you're feeling this way right now?
- Are you feeling more than one?
- Can you feel it in your body?



#### WHICH MOOD ARE YOU FEELING TODAY?



















Source: created by SEWI









- Which Elmo represents your mood today?
- Why do you think you're feeling this way?
- Are you feeling more than one?
- Can you feel it in your body?







## CHECKING IN: INSIDE OUT EDITION



























## CHECKING IN: SWIFTIES EDITION

























## CHECKING IN: HOLIDAYS EDITION































# CHECKING IN: OLYMPICS EDITION

























# \*CHECKING IN: SEWI PET EDITION