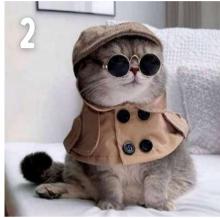

### **ANIMAL CHECK-IN**

- On this animal scale, how are you feeling today?
- Why do you think you're feeling this way right now?
- Are you feeling more than one?
- Can you feel it in your body?

# \*CHECKING IN: SEWI PET EDITION