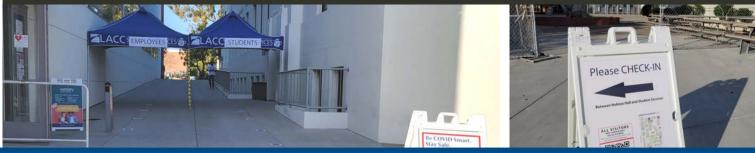

## **Process for In-Person Classes at LACC**

OUR OFFICE WILL HELP YOU COMPLETE THIS PROCESS. THIS APPLIES TO IN-PERSON CLASSES ONLY.

### YOUR SUCCESS HAS NO LIMITS! LACITYCOLLEGE.EDU

· Please check on the college website for the latest class schedule and college updates

Students who plan to enroll in in-person or hybrid classes for Spring 2022 or later must:

Present proof of vaccination against the SARS-CoV-2 (COVID-19), or request a vaccination exemption for medical or religious reasons and undergo regular testing for COVID-19 infection and produce proof of negative COVID-19 test results BEFORE registration. *You will not be able to register for in-person classes until you get cleared.* 

### What to do on the days you plan to attend in-person classes

- · Complete the short, self-check questionnaire
- You only need to submit the questionnaire on the days you plan to enter the campus.
- Receive your "Clear Pass". All students may be required to show their Clear Pass to authorized personnel upon request.