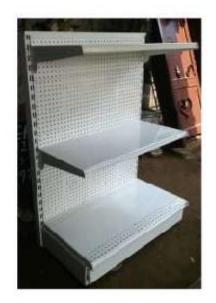

that prospective suppliers rush to advertise in your end caps.

We have the setup and connections you need.

Call us now on 08162172215

# GONDOLA WITH SIDE NETS

This shelves can be used as book racks or for displaying items that needs to be guided from falling off the sides of the shelve.







### SINGLE SIDED WALL SHELVES WITH PEG BOARD BACK PANEL IN ORDONY, OGBA

900X460X2300MM (LXWXH)





# DOUBLE SIDED SHELVES AT FORD GAS KARO, ABUJA





COSMETICS AND GLASS SHELVES



## **FRUIT AND VEGETABLE RACKS**





MIND BLOWING, EXPERIENCE PEACE!!!



CREATIVELY DISPLAY THOSE VEGGIES AND FRUITS WITH HIGH-END DISPLAY STANDS







# **ALCOHOL, LIQUOR & WINE RACKS & SHELVES**



## **HIGH QUALITY WOODEN**

## **WOODEN**













## **AVERAGE HEIGHT PHARMACY SHELVES**

(1.4-1.8 M) HIGH









# A VERY GOOD SHOP LAYOUT REQUIRES GOOD SHELVING, EVEN SPACING FOR GOOD CUSTOMER MOBILITY AND EXCELLENT VISUAL MERCHANDISING



OUR JOB IS TO HELP YOU ACHIEVE THESE EXPERIENCE PEACE!

### **DEPRESSED WIRE SHELVE**

Used for the display of bread and eggs











Used for the display of wine

**STRAIGHT WIRE SHELVE** 



Used for the display of garments and other products







## **ANGLE SLOTTED RACKS/ BOLTED SHELVES**

LxWxH:900\*460\*2400mm















**AS USED IN STORAGE ROOMS** 

## **BOLTED RACKS AS USED IN STORES & WAREHOUSES**

If you want to adequately utilize your warehouse space without breaking the bank, try the angle slotted or bolted racks from CCNL.



FOR STORAGE **OF FILES** 



**FOR LIBRARY** 



**FOR TALL WAREHOUSE** 



**FOR CARTOON STORAGE** 







##