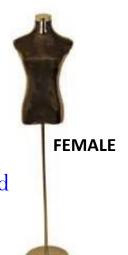

#### FEMALE ADJUSTABLE DRESS FORM A

No more worries for dress makers, the solution to your sewing problems are here.

Get one of these!

FEMALE
ADJUSTABLE
DRESS FORM C

#### **ADJUSTABLE DRESS FORMS B & C**

- Fully adjustable dress form for use in sewing projects or as a display piece
- 12 Adjustment Dial (Bust, Waist, Hips) provide a perfect fit
- Hem Guide allows for perfect hems on skirts and dresses
- Foam-Backed Fabric Exterior allows you to easily pin dresses, skirts, tops and patterns
- Height Adjustment lets you customize the dress form to your height in a snap

#### **Adjustable Dress Form** A

- The Adjustable Dress Form is a specialty form that is unique to the fashion industry. With its ability to easily transform itself from one size to another with a single hand, it already has become a staple that every seamstress or fashion student should have.
- A versatile and unique product, this fitting mannequin changes sizes by twisting the top knob. The benefit is getting an accurate fit for different sizes without needing to purchase 5 or 10 separate forms. At the twist of the knob, a meter inside the neck display rises and falls to show you what size the mannequin is.
- In order to maintain the proportions of various sizes, the Adjustable Dress Form is manufactured in four parts, and is covered with elastic fabric to ease in expansion.
- Fully supported by a strong metal base, the Adjustable Dress Form also features on its neck, a gauge which displays the measurement as he/she expands or retracts the form
- In addition, the female adjustable forms are unique in that the waist and hips are adjusted by the turn of a knob above the neck gauge; the bust measurements adjust both in height and circumference with individual levers.
- Foam-Backed Fabric Exterior allows you to easily pin dresses, skirts, tops and patterns