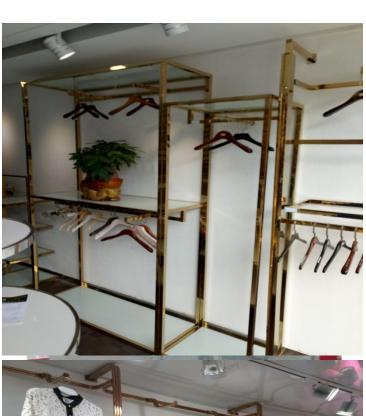

#### **STEEL GARMENT RACKS**

These are items usually used for the creative display of garments.

#### **HIGH-END GARMENT RACKS**

2 & 3 STEPS MERRY-GO-ROUND for jewelry

Up & down circular rack

circular rack

Wall panels

#### **CREATIVE WALL RACKING FOR SHOES AND GARMENTS**

Ear ring display rack

Hat and coat rack

Bag rack