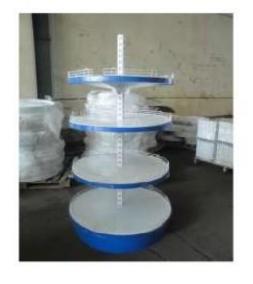

#### **HIGH-END GARMENT RACKS**

2 & 3 STEPS MERRY-GO-ROUND for jewelry

Up & down circular rack

circular rack

Wall panels