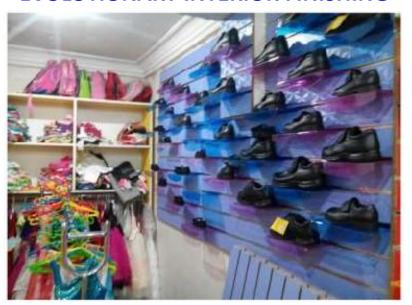

### MDF SLAT WALL BOARDS

A multi-purpose wall rack used for hanging and displaying all kinds of household & retail items.

It can accommodate the plain & studded hooks, baskets, acrylics, u-shaped racks etc. It is used in supermarkets, fashion shops, computer shops, show rooms, hair accessory shops, pharmacies and tool shops etc.

## **EVOLUTIONARY INTERIOR FINISHING**

You'd better believe it now and call **08162172215** 