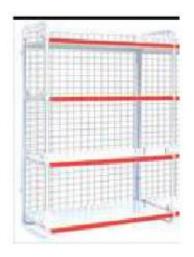

# GONDOLA WITH SIDE NETS

This shelves can be used as book racks or for displaying items that needs to be guided from falling off the sides of the shelve.

### **DEPRESSED WIRE SHELVE**

Used for the display of bread and eggs

Used for the display of wine

**STRAIGHT WIRE SHELVE** 

Used for the display of garments and other products