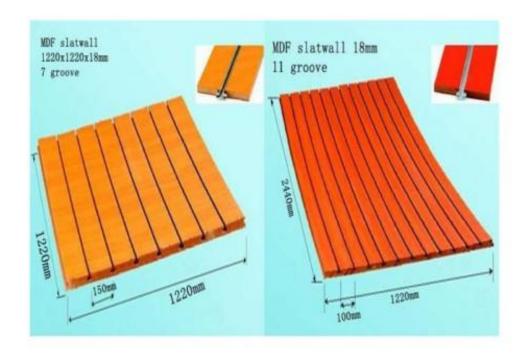

### MDF SLAT WALL BOARDS

A multi-purpose wall rack used for hanging and displaying all kinds of household & retail items.

It can accommodate the plain & studded hooks, baskets, acrylics, u-shaped racks etc. It is used in supermarkets, fashion shops, computer shops, show rooms, hair accessory shops, pharmacies and tool shops etc.

# **MDF SLAT BOARDS**

(Medium Density Fibre Boards)

### **MDF SLAT BOARDS**

### **Characteristics**

- 1. Environmental protection i.e can be re-cycled
- 2. Easy to clean
- 3. Resistant to abrasion
- 4. High temperature
- 5. Corrosion resistant
- 6. Scratch resistant
- 7. Moisture resistant