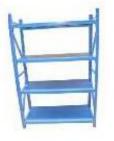

# HOW TO SET UP A SUPERMARKET SHELVE

With our shelving system, you don't need to worry about rots termites, mold or carpentary ants. Its long lasting, rigid and termite free.

### **SINGLE SIDED SHELVES**

ONE SET OF SINGLE SIDED GONDOLA SHELVE (LXWXH) CAN BE EITHER OF THESE:

- A. (900X460X2200MM)
- B. (1200X460X2200MM)
- C. (1000X460X2200MM)
- D. (1200X460X2000MM)

**MERGED** 

STAND ALONE