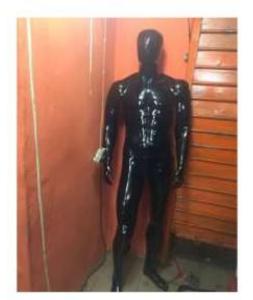

#### **FASHION MANNEQUINES**

Fashion Mannequines are terribly interesting. They are sometimes called dummies, images, models, statues etc. Should you require a mannequine for your fashion department or shop kindly try out our tripled fibre-glass and eco-friendly plastic mannequines available as kids, teenagers, adult male & female, realistic and abstract design models.

A mannequin windows display