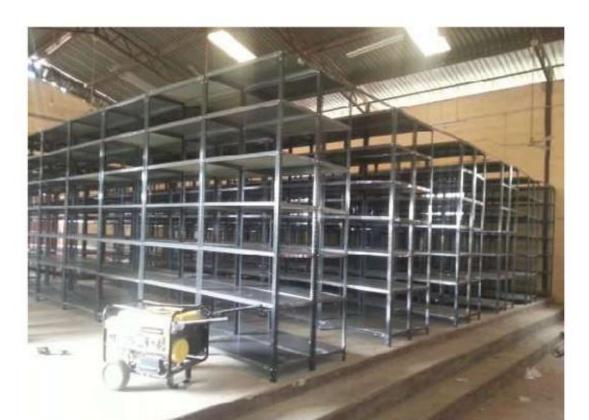

# PROFESSIONAL MATERIAL HANDLING/LOGISTICS SOLUTION & EQUIPMENTS

HEAVY DUTY SPEEDLOCK PALLET RACK

08162172215

HEAVY DUTY DRIVE-IN PALLET RACK

There are different kinds of Pallet racking system to choose from:

- Speed Lock Selective Pallet Racking
- Double-Deep Pallet Racking
- VNA (Very Narrow Aisle) Racking system
- Radio Shuttle
- Cantilever
- Drive-in Pallet Racking
- Push Back Pallet Racking
- Structural Steel Pallet Rack
- Tubular Upright Pallet racking: exclusive closed tubular column which has 200 times more resistance to torsional forces than comparable open channel columns found in ordinary pallet rack. This tubular column also has much greater resistance to fork truck impact.