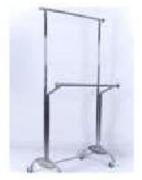

#### **STEEL GARMENT RACKS**

These are items usually used for the creative display of garments.