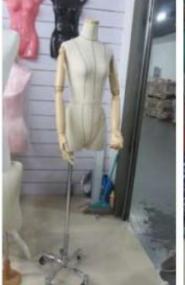

#### FEMALE ADJUSTABLE DRESS FORM A

No more worries for dress makers, the solution to your sewing problems are here.

Get one of these!

FEMALE
ADJUSTABLE
DRESS FORM C

#### **ADJUSTABLE DRESS FORMS B & C**

- Fully adjustable dress form for use in sewing projects or as a display piece
- 12 Adjustment Dial (Bust, Waist, Hips) provide a perfect fit
- Hem Guide allows for perfect hems on skirts and dresses
- Foam-Backed Fabric Exterior allows you to easily pin dresses, skirts, tops and patterns
- Height Adjustment lets you customize the dress form to your height in a snap

#### **Adjustable Dress Form** A

- The Adjustable Dress Form is a specialty form that is unique to the fashion industry. With its ability to easily transform itself from one size to another with a single hand, it already has become a staple that every seamstress or fashion student should have.
- A versatile and unique product, this fitting mannequin changes sizes by twisting the top knob. The benefit is getting an accurate fit for different sizes without needing to purchase 5 or 10 separate forms. At the twist of the knob, a meter inside the neck display rises and falls to show you what size the mannequin is.
- In order to maintain the proportions of various sizes, the Adjustable Dress Form is manufactured in four parts, and is covered with elastic fabric to ease in expansion.
- Fully supported by a strong metal base, the Adjustable Dress Form also features on its neck, a gauge which displays the measurement as he/she expands or retracts the form
- In addition, the female adjustable forms are unique in that the waist and hips are adjusted by the turn of a knob above the neck gauge; the bust measurements adjust both in height and circumference with individual levers.
- Foam-Backed Fabric Exterior allows you to easily pin dresses, skirts, tops and patterns