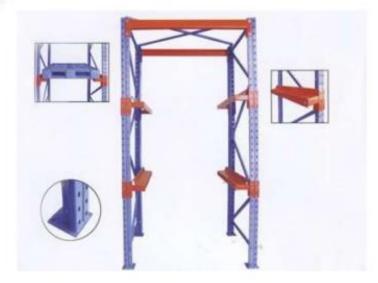

# PROFESSIONAL MATERIAL HANDLING/LOGISTICS SOLUTION & EQUIPMENTS

HEAVY DUTY SPEEDLOCK PALLET RACK

08162172215

HEAVY DUTY DRIVE-IN PALLET RACK

There are different kinds of Pallet racking system to choose from:

- Speed Lock Selective Pallet Racking
- Double-Deep Pallet Racking
- VNA (Very Narrow Aisle) Racking system
- Radio Shuttle
- Cantilever
- Drive-in Pallet Racking
- Push Back Pallet Racking
- Structural Steel Pallet Rack
- Tubular Upright Pallet racking: exclusive closed tubular column which has 200 times more resistance to torsional forces than comparable open channel columns found in ordinary pallet rack. This tubular column also has much greater resistance to fork truck impact.

**Strength and Greater Impact Resistance** – Any engineer will confirm the fact that a closed tube column is stronger than an open box channel. A closed column also inceases torsional resistance more than 200 times over any relative open shape. When purchasing your rack system, think safety, think product damage, think liability and think peace of mind