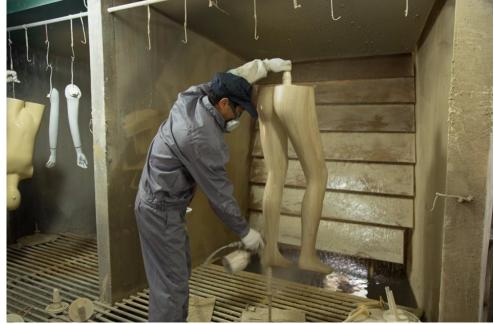

#### **ECO-FRIENDLY MANNEQUINES**

We stock the plastic mannequin made of PP, PE, ABS, PC ETC. created from eco-friendly materials which are completely re-cyclable, providing an extra ecopleasant option for customers.