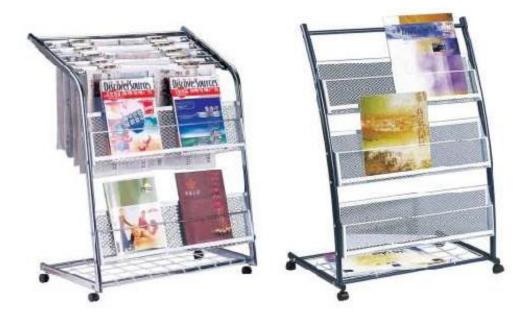

item (milk, cloth, wine, book, perfume etc.)

The product contains a hidden RF tag stuck to a label inside, which picks up the radio waves.

Once activated, the RF tag transmits a radio wave of its own at a very precise frequency.

The receiver gate picks up the radio waves and identifies their frequency.

If the frequency is correct, the gate figures out that a stolen item is moving through and sounds the alarm.

#### **Application:**

Anti shoplifters EAS solution can be used in:

Hypermarket, Supermarket, Fashion & Textile, Specialist Retailer Video shop, Jewelry shops, Book store, Library, Pharmacies(drugstore), Clothing store, Cosmetics shop, Liquor stores, Perfume shops etc. Alarm beeps if customer fails to deactivate products at till point.



### WRAPPING PAPERS & MAGAZINE RACKS



#### **EXTRA-PAN WITH 2 HOOKS**









#### **SNAP HOOK / ADHESIVE HOOK**





**GRID NET** 



### FOUR STEP WHITE BASKET



METAL & PLASTIC ASIAN, EUROPE STYLE TROLLEY ...80, 100 & 240 L



#### **THREE STEP LADDER**







#### **FANCY BAGS**





#### **ENTRY AND EXIT SIGNS**







# PROFESSIONAL MATERIAL HANDLING/LOGISTICS SOLUTION & EQUIPMENTS

HEAVY DUTY SPEEDLOCK PALLET RACK







08162172215

HEAVY DUTY DRIVE-IN PALLET RACK



There are different kinds of Pallet racking system to choose from:

- Speed Lock Selective Pallet Racking
- Double-Deep Pallet Racking
- VNA (Very Narrow Aisle) Racking system
- Radio Shuttle
- Cantilever
- Drive-in Pallet Racking
- Push Back Pallet Racking
- Structural Steel Pallet Rack
- Tubular Upright Pallet racking: exclusive closed tubular column