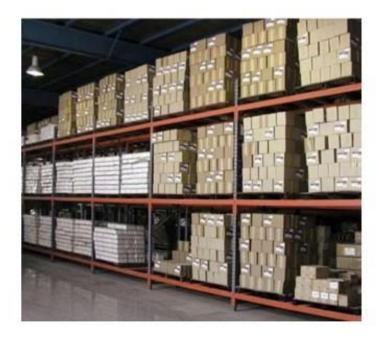

# PROFESSIONAL MATERIAL HANDLING/LOGISTICS SOLUTION & EQUIPMENTS

HEAVY DUTY SPEEDLOCK PALLET RACK

08162172215

HEAVY DUTY DRIVE-IN PALLET RACK

There are different kinds of Pallet racking system to choose from:

- Speed Lock Selective Pallet Racking
- Double-Deep Pallet Racking
- VNA (Very Narrow Aisle) Racking system
- Radio Shuttle
- Cantilever
- Drive-in Pallet Racking
- Push Back Pallet Racking
- Structural Steel Pallet Rack
- Tubular Upright Pallet racking: exclusive closed tubular column which has 200 times more resistance to torsional forces than comparable open channel columns found in ordinary pallet rack. This tubular column also has much greater resistance to fork truck impact.