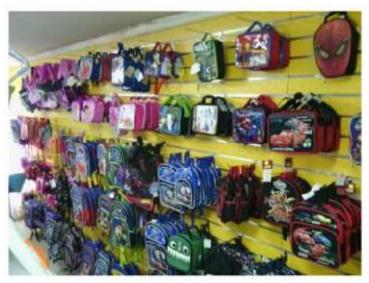

### MDF SLAT WALL BOARDS

A multi-purpose wall rack used for hanging and displaying all kinds of household & retail items.

It can accommodate the plain & studded hooks, baskets, acrylics, u-shaped racks etc. It is used in supermarkets, fashion shops, computer shops, show rooms, hair accessory shops, pharmacies and tool shops etc.

### **SLAT BOARD HOOKS**

Attached to the silver panels of slat boards and then used to hang items (50mm, 150mm, 250mm, 350mm)

ETC.

Very good for light weight items

# SLATWALL BOARDS IN ACTION

All you need is your colour combination