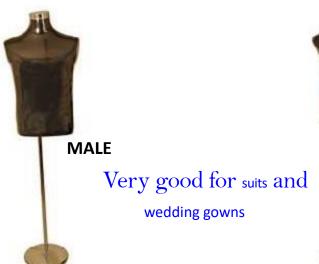

#### FEMALE ADJUSTABLE DRESS FORM A

No more worries for dress makers, the solution to your sewing problems are here.

Get one of these!

FEMALE
ADJUSTABLE
DRESS FORM C

#### **ADJUSTABLE DRESS FORMS B & C**

- Fully adjustable dress form for use in sewing projects or as a display piece
- 12 Adjustment Dial (Bust, Waist, Hips) provide a perfect fit
- Hem Guide allows for perfect hems on skirts and dresses
- Foam-Backed Fabric Exterior allows you to easily pin dresses, skirts, tops and patterns
- Height Adjustment lets you customize the dress form to your height in a snap

#### **Adjustable Dress Form** A

- The Adjustable Dress Form is a specialty form that is unique to the fashion industry. With its ability to easily transform itself from one size to another with a single hand, it already has become a staple that every seamstress or fashion student should have.
- A versatile and unique product, this fitting mannequin changes sizes by twisting the top knob. The benefit is getting an accurate fit for different sizes without needing to purchase 5 or 10 separate forms. At the twist of the knob, a meter inside the neck display rises and falls to show you what size the mannequin is.
- In order to maintain the proportions of various sizes, the Adjustable Dress Form is manufactured in four parts, and is covered with elastic fabric to ease in expansion.
- Fully supported by a strong metal base, the Adjustable Dress Form also features on its neck, a gauge which displays the measurement as he/she expands or retracts the form
- In addition, the female adjustable forms are unique in that the waist and hips are adjusted by the turn of a knob above the neck gauge; the bust measurements adjust both in height and circumference with individual levers.
- Foam-Backed Fabric Exterior allows you to easily pin dresses, skirts, tops and patterns