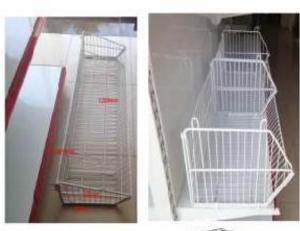

#### **WIRE CAGE**

USED FOR STORING ITEMS LIKE
CUSTOMER BAGS ETC. NEAR THE CASHIER AND
FOR PROMOTING PRODUCTS