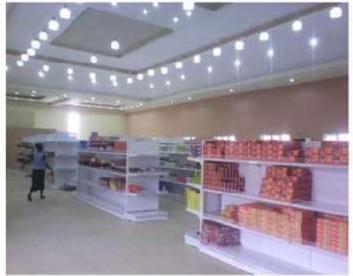

# HOW TO SET UP A SUPERMARKET SHELVE

With our shelving system, you don't need to worry about rots termites, mold or carpentary ants. Its long lasting, rigid and termite free.

### **SINGLE SIDED SHELVES**

ONE SET OF SINGLE SIDED GONDOLA SHELVE (LXWXH) CAN BE EITHER OF THESE:

- A. (900X460X2200MM)
- B. (1200X460X2200MM)
- C. (1000X460X2200MM)
- D. (1200X460X2000MM)

**MERGED** 

STAND ALONE

Multi-purpose use, attractive, thick, strong and reliable

IN AN ERA OF INTENSE COMPETITION, EXCELLENT VISUAL MERCHANDISING IS ALL YOU NEED TO BE OUTSTANDING.