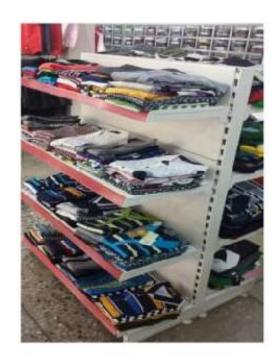

# HOW TO SET UP A SUPERMARKET SHELVE

With our shelving system, you don't need to worry about rots termites, mold or carpentary ants. Its long lasting, rigid and termite free.

### **SINGLE SIDED SHELVES**

ONE SET OF SINGLE SIDED GONDOLA SHELVE (LXWXH) CAN BE EITHER OF THESE:

- A. (900X460X2200MM)
- B. (1200X460X2200MM)
- C. (1000X460X2200MM)
- D. (1200X460X2000MM)

**MERGED** 

STAND ALONE