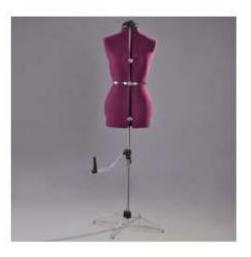

#### FEMALE ADJUSTABLE DRESS FORM A

No more worries for dress makers, the solution to your sewing problems are here.

Get one of these!

FEMALE
ADJUSTABLE
DRESS FORM C

#### **ADJUSTABLE DRESS FORMS B & C**

- Fully adjustable dress form for use in sewing projects or as a display piece
- 12 Adjustment Dial (Bust, Waist, Hips) provide a perfect fit
- Hem Guide allows for perfect hems on skirts and dresses
- Foam-Backed Fabric Exterior allows you to easily pin dresses, skirts, tops and patterns
- Height Adjustment lets you customize the dress form to your height in a snap