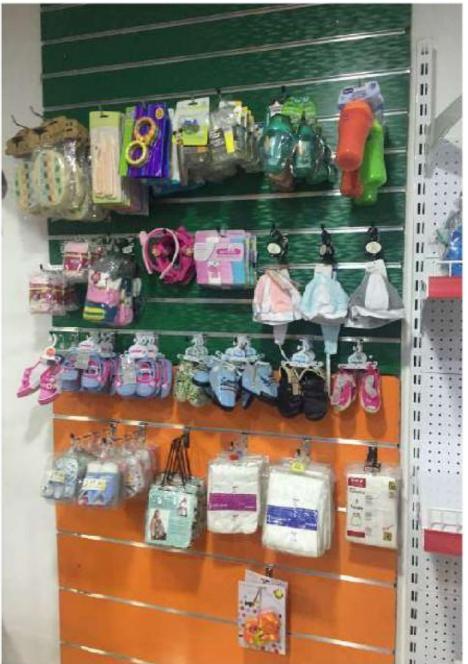

### MDF SLAT WALL BOARDS

A multi-purpose wall rack used for hanging and displaying all kinds of household & retail items.

It can accommodate the plain & studded hooks, baskets, acrylics, u-shaped racks etc. It is used in supermarkets, fashion shops, computer shops, show rooms, hair accessory shops, pharmacies and tool shops etc.

### **SLAT BOARD HOOKS**

Attached to the silver panels of slat boards and then used to hang items (50mm, 150mm, 250mm, 350mm)

ETC.

Very good for light weight items

### **PEG BOARD**

Your assorted hook rack

### PEG BOARD HOOKS FOR HANGING ITEMS

APPLICATION OF SHELVE HOOKS