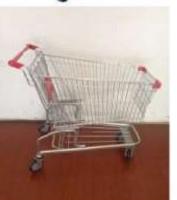

### FOUR STEP WHITE BASKET

METAL & PLASTIC ASIAN, EUROPE STYLE TROLLEY ...80, 100 & 240 L