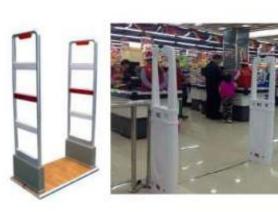

### EAS ALARM SYSTEM TO DETER SHOPLIFTING

ELECTRIC GENERATING INVERTER INSTALLATION

Dear retail shop owner, studies have shown that about 5% of your customers are potential shoplifters.

You need to keep an eye on your investment. Do not underestimate the power of technology.

#### THE CONCEPT OF EAS ALARM SYSTEM

The gate on one side of the doorway contains a radio transmitter. This constantly beams out radio waves to the gate on the opposite side of the doorway, which contains a radio receiver.

A shoplifter walks through the doorway carrying a stolen item (milk, cloth, wine, book, perfume etc.)

The product contains a hidden RF tag stuck to a label inside, which picks up the radio waves.

Once activated, the RF tag transmits a radio wave of its own at a very precise frequency.

The receiver gate picks up the radio waves and identifies their frequency.

If the frequency is correct, the gate figures out that a stolen item is moving through and sounds the alarm.

#### **Application:**

Anti shoplifters EAS solution can be used in:

Hypermarket, Supermarket, Fashion & Textile, Specialist Retailer Video shop, Jewelry shops, Book store, Library, Pharmacies(drugstore), Clothing store, Cosmetics shop, Liquor stores, Perfume shops etc. Alarm beeps if customer fails to deactivate products at till point.