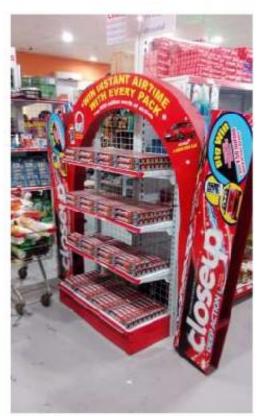

# GONDOLA WITH SIDE NETS

This shelves can be used as book racks or for displaying items that needs to be guided from falling off the sides of the shelve.

### **DEPRESSED WIRE SHELVE**

Used for the display of bread and eggs

Used for the display of wine

**STRAIGHT WIRE SHELVE** 

Used for the display of garments and other products