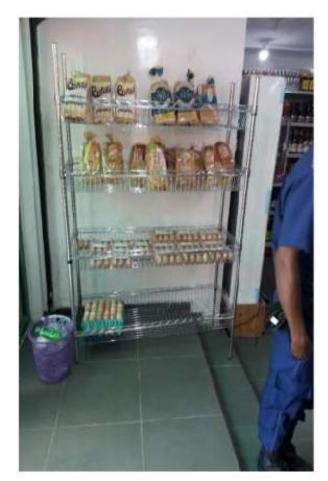

### **DEPRESSED WIRE SHELVE**

Used for the display of bread and eggs

Used for the display of wine

**STRAIGHT WIRE SHELVE** 

Used for the display of garments and other products