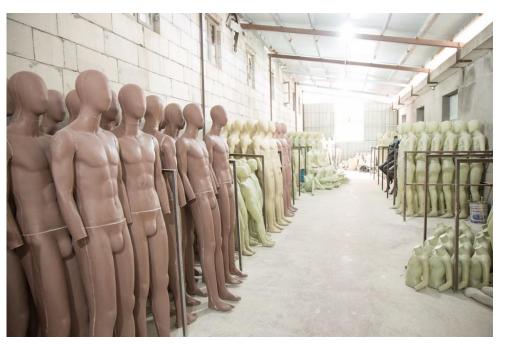

### AFFORDABLE BODY FORMS, TORSOS & FULL BODY PLASTIC MANNEQUINES

#### **ECO-FRIENDLY MANNEQUINES**

We stock the plastic mannequin made of PP, PE, ABS, PC ETC. created from eco-friendly materials which are completely re-cyclable, providing an extra ecopleasant option for customers.