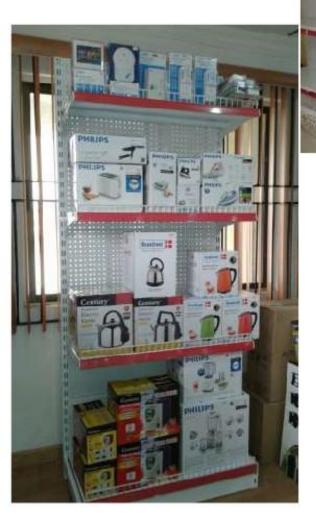

# HOW TO SET UP A SUPERMARKET SHELVE

With our shelving system, you don't need to worry about rots termites, mold or carpentary ants. Its long lasting, rigid and termite free.

### **SINGLE SIDED SHELVES**

ONE SET OF SINGLE SIDED GONDOLA SHELVE (LXWXH) CAN BE EITHER OF THESE:

- A. (900X460X2200MM)
- B. (1200X460X2200MM)
- C. (1000X460X2200MM)
- D. (1200X460X2000MM)

**MERGED** 

STAND ALONE

Multi-purpose use, attractive, thick, strong and reliable

IN AN ERA OF INTENSE COMPETITION, EXCELLENT VISUAL MERCHANDISING IS ALL YOU NEED TO BE OUTSTANDING.