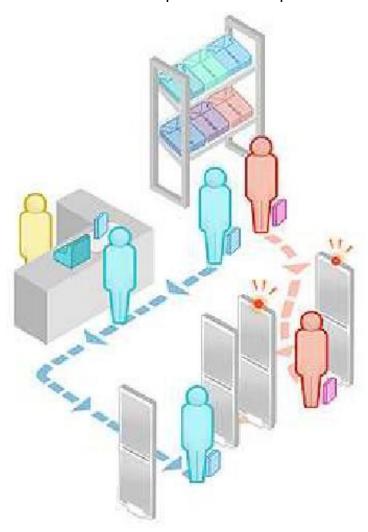

#### THE CONCEPT OF EAS ALARM SYSTEM

The gate on one side of the doorway contains a radio transmitter. This constantly beams out radio waves to the gate on the opposite side of the doorway, which contains a radio receiver.

A shoplifter walks through the doorway carrying a stolen item (milk, cloth, wine, book, perfume etc.)

The product contains a hidden RF tag stuck to a label inside, which picks up the radio waves.

Once activated, the RF tag transmits a radio wave of its own at a very precise frequency.

The receiver gate picks up the radio waves and identifies their frequency.

If the frequency is correct, the gate figures out that a stolen item is moving through and sounds the alarm.