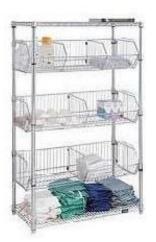

### **DEPRESSED WIRE SHELVE**

Used for the display of bread and eggs

Used for the display of wine

**STRAIGHT WIRE SHELVE** 

Used for the display of garments and other products

### SINGLE SIDED WIRE MESH SHELVE

The advantage of this kind of shelve is that the mesh can be utilized to hang items like socks and kiddies display. It also has see-through features.