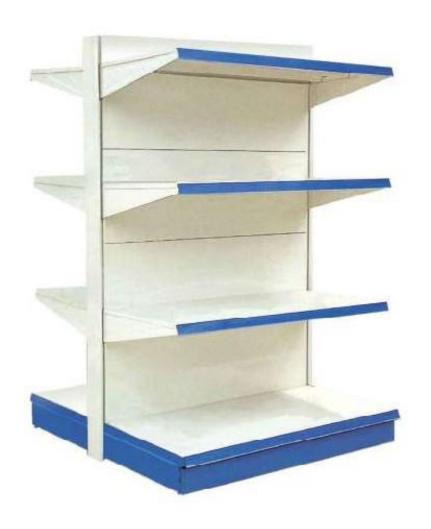

### **SINGLE SIDED SHELVES**

ONE SET OF SINGLE SIDED GONDOLA SHELVE (LXWXH) CAN BE EITHER OF THESE:

- A. (900X460X2200MM)
- B. (1200X460X2200MM)
- C. (1000X460X2200MM)
- D. (1200X460X2000MM)

**MERGED** 

STAND ALONE

## **DOUBLE SIDED SHELVES**

SPECIFICATION:

**LXWXH** 

1200X900X1800 MM

900X900X1800 MM

1000X900X2000 MM