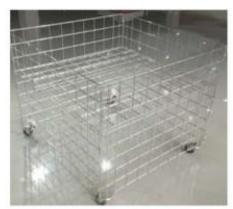

#### **WIRE CAGE**

USED FOR STORING ITEMS LIKE
CUSTOMER BAGS ETC. NEAR THE CASHIER AND
FOR PROMOTING PRODUCTS