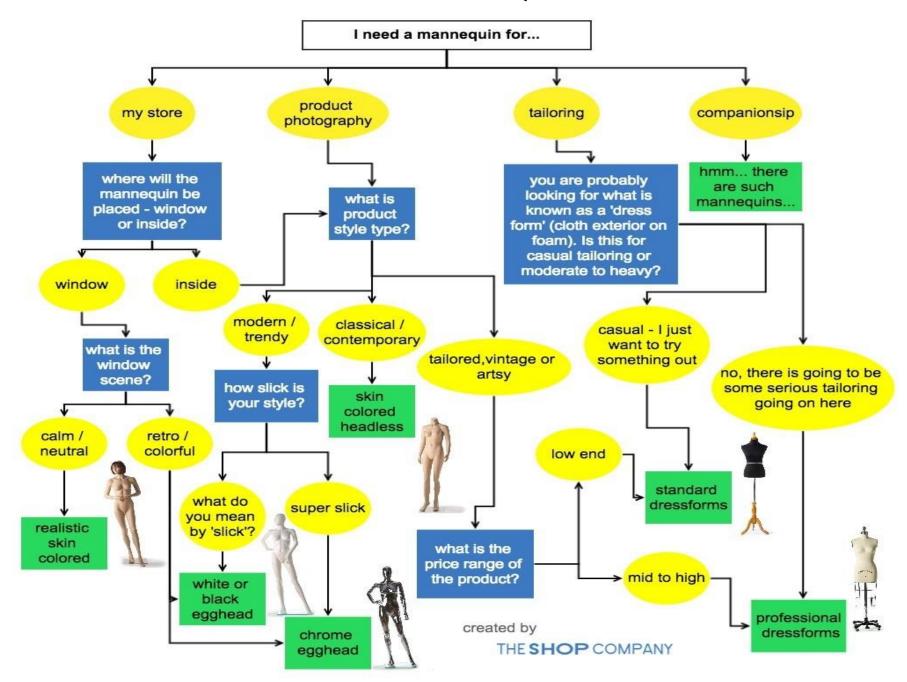

nt steamer. All you need to do is add tap water into the reservoir and you're ready to start steaming with the touch of a button.
- Economical and Effective: Steamers are mostly economical in price, and they truly work. Not only will you save time by using a garment steamer, but you're also going to be saving yourself money.



Big and small show glass for wrist watches and jewelries



HAND HELD GARMENT STEAMER

BANGLE AND BRACELET DISPLAY









Scary/ Halloween face mask



MONEY COUNTERS



FIRE-PROOF SAFES





MANNEQUIN ROTARY BASE





#### MDF, HDF WOOD & GLASS WORK SERIES FOR DISPLAY



























#### **EXCELLENT VISUAL DISPLAY/ INTERIOR**





GLASS AND HDF WOOD WORK





**PEG BOARD** 





THE ERRIE WORLD OF MANNEQUINES



#### WHAT DO I NEED A MANNEQUINE FOR?



#### **FASHION MANNEQUINES**

Fashion Mannequines are terribly interesting. They are sometimes called dummies, images, models, statues etc. Should you require a mannequine for your fashion department or shop kindly try out our tripled fibre-glass and eco-friendly plastic mannequines available as kids, teenagers, adult male & female, realistic and abstract design models.

The first impression of your store is your presentation & windows display. Our products can do that for you. Why not make your shop work very hard for you!!!

Kindly call us for a mind blowing visual merchandising of your new/ already existing fashion outlet.







A mannequin windows display











### SEXY FEMALE BIG WAIST MANNEQUINE (FIGURE-8)













9-10 YEARS

#### **KIDS & TEENS**





**SITTING**