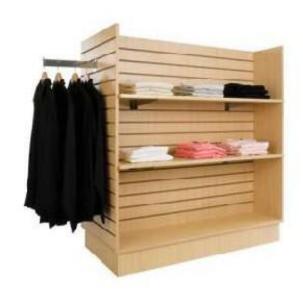

### MDF SLAT WALL BOARDS

A multi-purpose wall rack used for hanging and displaying all kinds of household & retail items.

It can accommodate the plain & studded hooks, baskets, acrylics, u-shaped racks etc. It is used in supermarkets, fashion shops, computer shops, show rooms, hair accessory shops, pharmacies and tool shops etc.

### SLAT WALL WITH WOODEN LAYERS

ASSORTED HOOKS & BASKETS