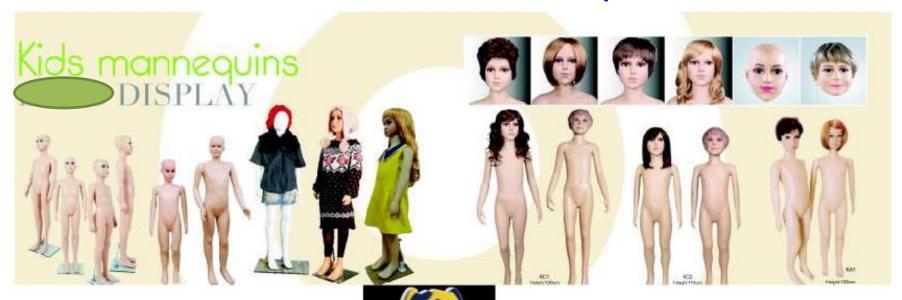

#### **FASHION MANNEQUINES**

Fashion Mannequines are terribly interesting. They are sometimes called dummies, images, models, statues etc. Should you require a mannequine for your fashion department or shop kindly try out our tripled fibre-glass and eco-friendly plastic mannequines available as kids, teenagers, adult male & female, realistic and abstract design models.