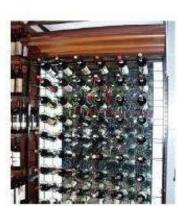

ever thought about a situation whereby your outlet is so attractive that prospective suppliers rush to advertise in your end caps.

We have the setup and connections you need.

Call us now on 08162172215

# GONDOLA WITH SIDE NETS

This shelves can be used as book racks or for displaying items that needs to be guided from falling off the sides of the shelve.







### SINGLE SIDED WALL SHELVES WITH PEG BOARD BACK PANEL IN ORDONY, OGBA

900X460X2300MM (LXWXH)





# DOUBLE SIDED SHELVES AT FORD GAS KARO, ABUJA





COSMETICS AND GLASS SHELVES



## **FRUIT AND VEGETABLE RACKS**





MIND BLOWING, EXPERIENCE PEACE!!!



CREATIVELY DISPLAY THOSE VEGGIES AND FRUITS WITH HIGH-END DISPLAY STANDS







# **ALCOHOL, LIQUOR & WINE RACKS & SHELVES**



## **HIGH QUALITY WOODEN**

## **WOODEN**













## **AVERAGE HEIGHT PHARMACY SHELVES**

(1.4-1.8 M) HIGH









# A VERY GOOD SHOP LAYOUT REQUIRES GOOD SHELVING, EVEN SPACING FOR GOOD CUSTOMER MOBILITY AND EXCELLENT VISUAL MERCHANDISING



OUR JOB IS TO HELP YOU ACHIEVE THESE EXPERIENCE PEACE!

### **DEPRESSED WIRE SHELVE**

Used for the display of bread and eggs











Used for the display of wine

**STRAIGHT WIRE SHELVE** 



Used for the display of garments and other products







## **ANGLE SLOTTED RACKS/ BOLTED SHELVES**

LxWxH:900\*460\*2400mm















**AS USED IN STORAGE ROOMS** 

## **BOLTED RACKS AS USED IN STORES & WAREHOUSES**

If you want to adequately utilize your warehouse space without breaking the bank, try the angle slotted or bolted racks from CCNL.



FOR STORAGE **OF FILES** 



**FOR LIBRARY