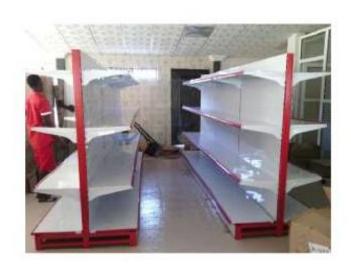

# HOW TO SET UP A SUPERMARKET SHELVE

With our shelving system, you don't need to worry about rots termites, mold or carpentary ants. Its long lasting, rigid and termite free.

### **SINGLE SIDED SHELVES**

ONE SET OF SINGLE SIDED GONDOLA SHELVE (LXWXH) CAN BE EITHER OF THESE:

- A. (900X460X2200MM)
- B. (1200X460X2200MM)
- C. (1000X460X2200MM)
- D. (1200X460X2000MM)

**MERGED** 

STAND ALONE

## **DOUBLE SIDED SHELVES**

SPECIFICATION:

**LXWXH** 

1200X900X1800 MM

900X900X1800 MM

1000X900X2000 MM