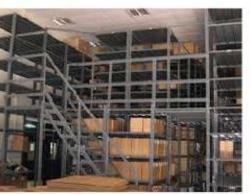

# HOW TO SET UP A SUPERMARKET SHELVE

With our shelving system, you don't need to worry about rots termites, mold or carpentary ants. Its long lasting, rigid and termite free.

### **SINGLE SIDED SHELVES**

ONE SET OF SINGLE SIDED GONDOLA SHELVE (LXWXH) CAN BE EITHER OF THESE:

- A. (900X460X2200MM)
- B. (1200X460X2200MM)
- C. (1000X460X2200MM)
- D. (1200X460X2000MM)

**MERGED** 

STAND ALONE