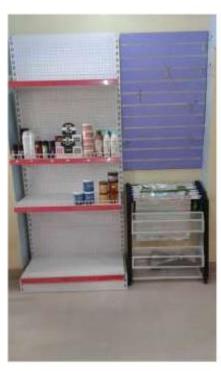

## **AVERAGE HEIGHT PHARMACY SHELVES**

(1.4-1.8 M) HIGH

### MDF SLAT WALL BOARDS

A multi-purpose wall rack used for hanging and displaying all kinds of household & retail items.

It can accommodate the plain & studded hooks, baskets, acrylics, u-shaped racks etc. It is used in supermarkets, fashion shops, computer shops, show rooms, hair accessory shops, pharmacies and tool shops etc.