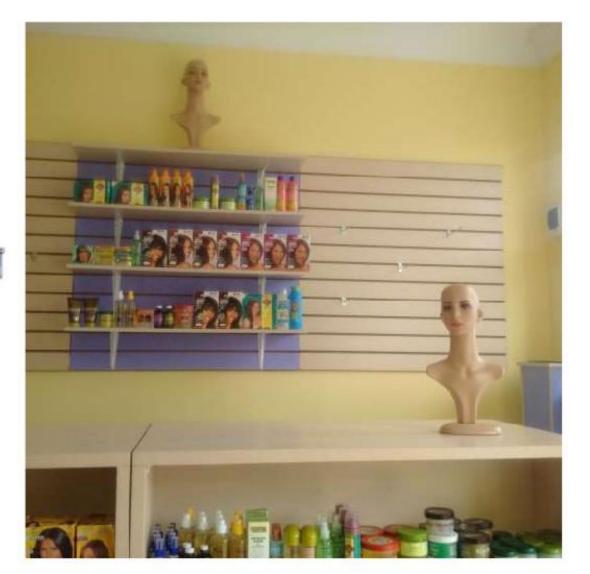

### MDF SLAT WALL BOARDS

A multi-purpose wall rack used for hanging and displaying all kinds of household & retail items.

It can accommodate the plain & studded hooks, baskets, acrylics, u-shaped racks etc. It is used in supermarkets, fashion shops, computer shops, show rooms, hair accessory shops, pharmacies and tool shops etc.

# **MDF SLAT BOARDS**

(Medium Density Fibre Boards)

### **MDF SLAT BOARDS**