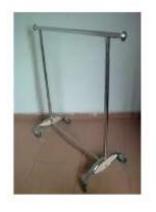

#### **STEEL GARMENT RACKS**

These are items usually used for the creative display of garments.