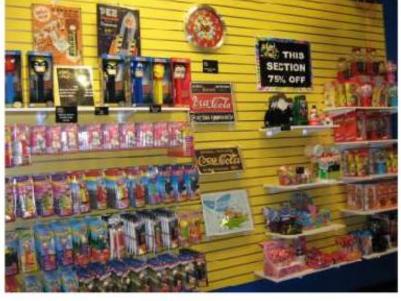

# SLATWALL BOARDS IN ACTION

All you need is your colour combination

### SLAT WALL WITH WOODEN LAYERS

ASSORTED HOOKS & BASKETS