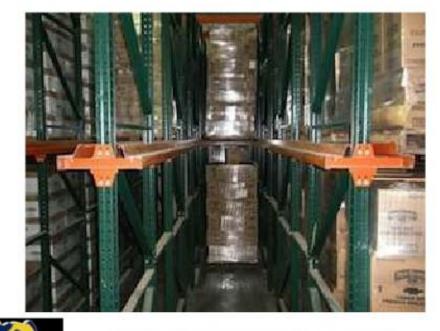

# PROFESSIONAL MATERIAL HANDLING/LOGISTICS SOLUTION & EQUIPMENTS

HEAVY DUTY SPEEDLOCK PALLET RACK

08162172215

HEAVY DUTY DRIVE-IN PALLET RACK

There are different kinds of Pallet racking system to choose from:

- Speed Lock Selective Pallet Racking
- Double-Deep Pallet Racking
- VNA (Very Narrow Aisle) Racking system
- Radio Shuttle
- Cantilever
- Drive-in Pallet Racking
- Push Back Pallet Racking
- Structural Steel Pallet Rack
- Tubular Upright Pallet racking: exclusive closed tubular column which has 200 times more resistance to torsional forces than comparable open channel columns found in ordinary pallet rack. This tubular column also has much greater resistance to fork truck impact.