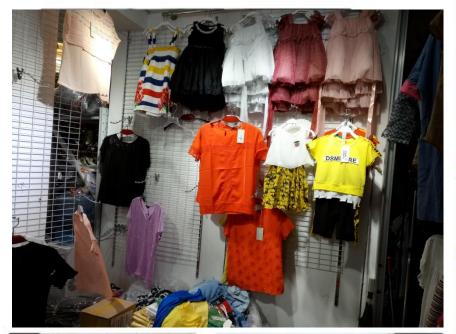

#### **STEEL GARMENT RACKS**

These are items usually used for the creative display of garments.

#### **HIGH-END GARMENT RACKS**

2 & 3 STEPS MERRY-GO-ROUND for jewelry

Up & down circular rack

circular rack

Wall panels

#### **CREATIVE WALL RACKING FOR SHOES AND GARMENTS**

Ear ring display rack

Hat and coat rack

Bag rack