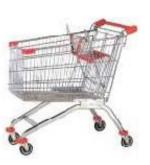

### FOUR STEP WHITE BASKET

METAL & PLASTIC ASIAN, EUROPE STYLE TROLLEY ...80, 100 & 240 L