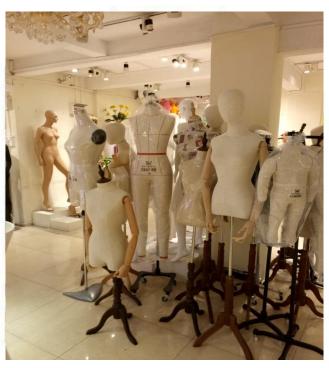

#### **EXCELLENT VISUAL DISPLAY/ INTERIOR**

GLASS AND HDF WOOD WORK

**PEG BOARD** 

THE ERRIE WORLD OF MANNEQUINES

#### WHAT DO I NEED A MANNEQUINE FOR?

#### **FASHION MANNEQUINES**

Fashion Mannequines are terribly interesting. They are sometimes called dummies, images, models, statues etc. Should you require a mannequine for your fashion department or shop kindly try out our tripled fibre-glass and eco-friendly plastic mannequines available as kids, teenagers, adult male & female, realistic and abstract design models.