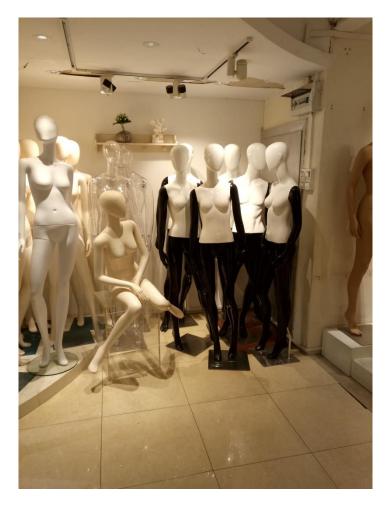

#### **EXCELLENT VISUAL DISPLAY/ INTERIOR**

GLASS AND HDF WOOD WORK

**PEG BOARD** 

THE ERRIE WORLD OF MANNEQUINES

#### WHAT DO I NEED A MANNEQUINE FOR?

#### **FASHION MANNEQUINES**

Fashion Mannequines are terribly interesting. They are sometimes called dummies, images, models, statues etc. Should you require a mannequine for your fashion department or shop kindly try out our tripled fibre-glass and eco-friendly plastic mannequines available as kids, teenagers, adult male & female, realistic and abstract design models.

A mannequin windows display