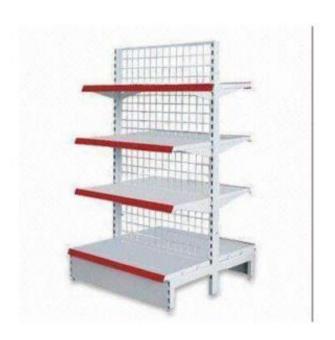

### **SINGLE SIDED SHELVES**

ONE SET OF SINGLE SIDED GONDOLA SHELVE (LXWXH) CAN BE EITHER OF THESE:

- A. (900X460X2200MM)
- B. (1200X460X2200MM)
- C. (1000X460X2200MM)
- D. (1200X460X2000MM)

**MERGED** 

STAND ALONE

## **DOUBLE SIDED SHELVES**

SPECIFICATION:

**LXWXH** 

1200X900X1800 MM

900X900X1800 MM

1000X900X2000 MM