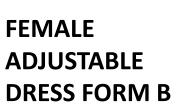

#### **ADJUSTABLE DRESS FORMS B & C**

- Fully adjustable dress form for use in sewing projects or as a display piece
- 12 Adjustment Dial (Bust, Waist, Hips) provide a perfect fit
- Hem Guide allows for perfect hems on skirts and dresses
- Foam-Backed Fabric Exterior allows you to easily pin dresses, skirts, tops and patterns
- Height Adjustment lets you customize the dress form to your height in a snap