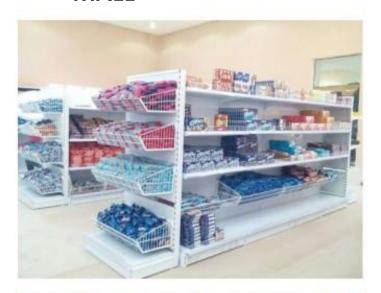

# HOW TO SET UP A SUPERMARKET SHELVE

With our shelving system, you don't need to worry about rots termites, mold or carpentary ants. Its long lasting, rigid and termite free.

### **SINGLE SIDED SHELVES**

ONE SET OF SINGLE SIDED GONDOLA SHELVE (LXWXH) CAN BE EITHER OF THESE:

- A. (900X460X2200MM)
- B. (1200X460X2200MM)
- C. (1000X460X2200MM)
- D. (1200X460X2000MM)

**MERGED** 

STAND ALONE

Multi-purpose use, attractive, thick, strong and reliable

IN AN ERA OF INTENSE COMPETITION, EXCELLENT VISUAL MERCHANDISING IS ALL YOU NEED TO BE OUTSTANDING.