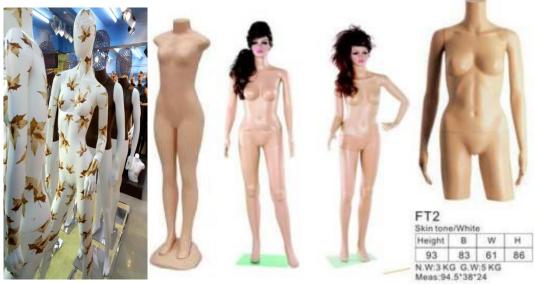

#### **FASHION MANNEQUINES**

Fashion Mannequines are terribly interesting. They are sometimes called dummies, images, models, statues etc. Should you require a mannequine for your fashion department or shop kindly try out our tripled fibre-glass and eco-friendly plastic mannequines available as kids, teenagers, adult male & female, realistic and abstract design models.

### SEXY FEMALE BIG WAIST MANNEQUINE (FIGURE-8)

9-10 YEARS

#### **KIDS & TEENS**

**SITTING** 

2 YEARS