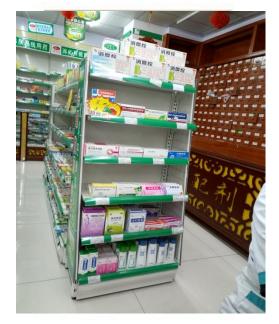

hat prospective suppliers rush to advertise in your end caps.

We have the setup and connections you need.

Call us now on 08162172215

# GONDOLA WITH SIDE NETS

This shelves can be used as book racks or for displaying items that needs to be guided from falling off the sides of the shelve.







### SINGLE SIDED WALL SHELVES WITH PEG BOARD BACK PANEL IN ORDONY, OGBA

900X460X2300MM (LXWXH)





# DOUBLE SIDED SHELVES AT FORD GAS KARO, ABUJA





COSMETICS AND GLASS SHELVES



## **FRUIT AND VEGETABLE RACKS**





MIND BLOWING, EXPERIENCE PEACE!!!



CREATIVELY DISPLAY THOSE VEGGIES AND FRUITS WITH HIGH-END DISPLAY STANDS







# **ALCOHOL, LIQUOR & WINE RACKS & SHELVES**



## **HIGH QUALITY WOODEN**

## **WOODEN**













## **AVERAGE HEIGHT PHARMACY SHELVES**

(1.4-1.8 M) HIGH









# A VERY GOOD SHOP LAYOUT REQUIRES GOOD SHELVING, EVEN SPACING FOR GOOD CUSTOMER MOBILITY AND EXCELLENT VISUAL MERCHANDISING



OUR JOB IS TO HELP YOU ACHIEVE THESE EXPERIENCE PEACE!

### **DEPRESSED WIRE SHELVE**

Used for the display of bread and eggs











Used for the display of wine

**STRAIGHT WIRE SHELVE** 



Used for the display of garments and other products







## **ANGLE SLOTTED RACKS/ BOLTED SHELVES**

LxWxH:900\*460\*2400mm















**AS USED IN STORAGE ROOMS** 

## **BOLTED RACKS AS USED IN STORES & WAREHOUSES**

If you want to adequately utilize your warehouse space without breaking the bank, try the angle slotted or bolted racks from CCNL.



FOR STORAGE **OF FILES** 



**FOR LIBRARY** 



**FOR TALL WAREHOUSE** 



**FOR CARTOON STORAGE** 







## *