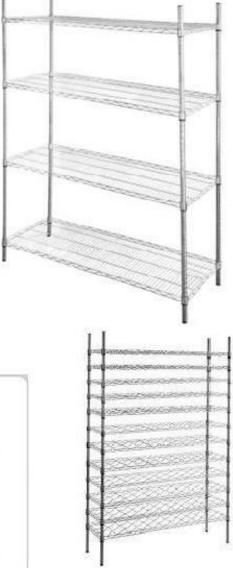

### SINGLE SIDED WIRE MESH SHELVE

The advantage of this kind of shelve is that the mesh can be utilized to hang items like socks and kiddies display. It also has see-through features.

### DOUBLE SIDED WIRE MESH SHELVES