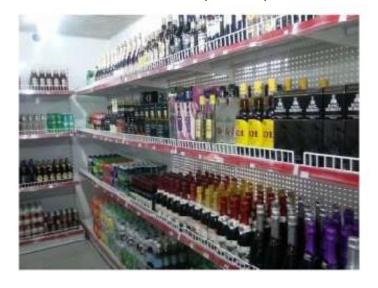

NDISING IS ALL YOU NEED TO BE OUTSTANDING.





## **DOUBLE SIDED SHELVES**

SPECIFICATION:

**LXWXH** 

1200X900X1800 MM

900X900X1800 MM

1000X900X2000 MM







### A TRAIN OF SHELVES

TWO END-BAY 90CM GONDOLA SHELVE ATTACHED TO THE TWO ENDS OF THE MERGED DOUBLE SIDED SHELVES



**PRICE TICKET CAN BE ANY COLOR** 









Have you ever thought about a situation whereby your outlet is so attractive that prospective suppliers rush to advertise in your end caps.

We have the setup and connections you need.

Call us now on 08162172215

# GONDOLA WITH SIDE NETS

This shelves can be used as book racks or for displaying items that needs to be guided from falling off the sides of the shelve.







### SINGLE SIDED WALL SHELVES WITH PEG BOARD BACK PANEL IN ORDONY, OGBA

900X460X2300MM (LXWXH)





# DOUBLE SIDED SHELVES AT FORD GAS KARO, ABUJA





COSMETICS AND GLASS SHELVES



## **FRUIT AND VEGETABLE RACKS**





MIND BLOWING, EXPERIENCE PEACE!!!



CREATIVELY DISPLAY THOSE VEGGIES AND FRUITS WITH HIGH-END DISPLAY STANDS







# **ALCOHOL, LIQUOR & WINE RACKS & SHELVES**



## **HIGH QUALITY WOODEN**

## **WOODEN**













## **AVERAGE HEIGHT PHARMACY SHELVES**

(1.4-1.8 M) HIGH









# A VERY GOOD SHOP LAYOUT REQUIRES GOOD SHELVING, EVEN SPACING FOR GOOD CUSTOMER MOBILITY AND EXCELLENT VISUAL MERCHANDISING



OUR JOB IS TO HELP YOU ACHIEVE THESE EXPERIENCE PEACE!

### **DEPRESSED WIRE SHELVE**

Used for the display of bread and eggs











Used for the display of wine

**STRAIGHT WIRE SHELVE** 



Used for the display of garments and other products







## **A