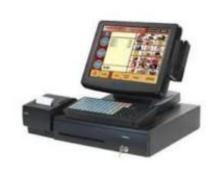

### CIUM CURRENT POS SYSTEM

Retail Barcode/Wholesale System
Promotion Package

- Software
- Receipt Printer
- Cash Drawer Barcode Scanner
- · Install+Training+Support

CIUM CURRENT

**Promotion Package** 

- Software
- Receipt Printer
- Barcode Scanner
- Install+Training+Support

# CASH REGISTER & POINT OF SALES MACHINE INSTALLATION