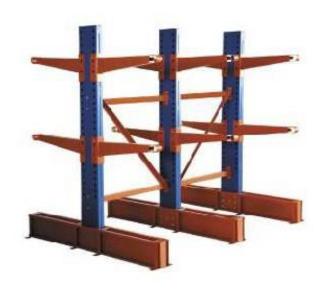

# PROFESSIONAL MATERIAL HANDLING/LOGISTICS SOLUTION & EQUIPMENTS

HEAVY DUTY SPEEDLOCK PALLET RACK

08162172215

HEAVY DUTY DRIVE-IN PALLET RACK

There are different kinds of Pallet racking system to choose from:

- Speed Lock Selective Pallet Racking
- Double-Deep Pallet Racking
- VNA (Very Narrow Aisle) Racking system
- Radio Shuttle
- Cantilever
- Drive-in Pallet Racking
- Push Back Pallet Racking
- Structural Steel Pallet Rack
- Tubular Upright Pallet racking: exclusive closed tubular column which has 200 times more resistance to torsional forces than comparable open channel columns found in ordinary pallet rack. This tubular column also has much greater resistance to fork truck impact.

They are all powder coated with steel grade Q235B. Our Installation is in line with SEMA (Storage Equipment Manufacturers Association) guide lines.

Expertly assembled and securely fixed
Laser guidance ensures the rack is always installed straight and levelled
Our racks are designed to meet the demanding needs of the warehouse industry
We fully meet all necessary safety standards and sema codes of practice of fitting warehouse racks

Their dimension is LxDxH 2700\*900\*<>=5600mm with variable height Speedlock Pallet Racking is the simplest of all storage systems providing direct access to all pallets, and is the most economical in terms of equipment and capital costs Speed lock beams provides a comprehensive range of strengths to cater for any load up to 10,000lbs (4500kg) per pair of beam

**Strength and Greater Impact Resistance** – Any engineer will confirm the fact that a closed tube column is stronger than an open box channel. A closed column also inceases torsional resistance more than 200 times over any relative open shape. When purchasing your rack system, think safety, think product damage, think liability and think peace of mind