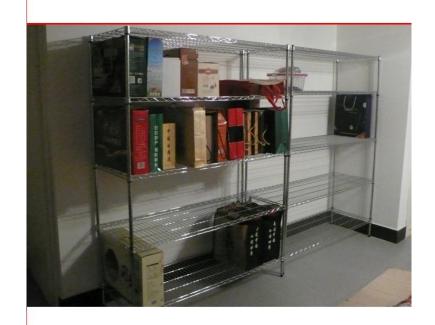

### **DEPRESSED WIRE SHELVE**

Used for the display of bread and eggs

Used for the display of wine

**STRAIGHT WIRE SHELVE** 

Used for the display of garments and other products