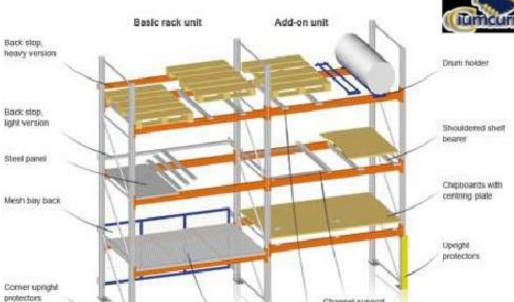

safety standards and sema codes of practice of fitting warehouse racks

Their dimension is LxDxH 2700\*900\*<>=5600mm with variable height Speedlock Pallet Racking is the simplest of all storage systems providing direct access to all pallets, and is the most economical in terms of equipment and capital costs Speed lock beams provides a comprehensive range of strengths to cater for any load up to 10,000lbs (4500kg) per pair of beam

**Strength and Greater Impact Resistance** – Any engineer will confirm the fact that a closed tube column is stronger than an open box channel. A closed column also inceases torsional resistance more than 200 times over any relative open shape. When purchasing your rack system, think safety, think product damage, think liability and think peace of mind











Grating shelf

Channel support.

Shelf bearer





### THIS IS DISASTER BAD WAREHOUSING WITH WEAK LOAD CAPACITY RACK



WE ASK A FEW QUESTIONS BEFORE WE DETERMINE WHAT RACKS WILL BE SUITABLE FOR YOU

WE IMPLORE YOU TO ASK FOR DETAILS. DO NOT PRACTICE PENNY WISE POUND FOOLISH

PLEASE DO NOT GIVE YOUR WORK TO QUACKS COLLAPSE! COLLAPSE!! MAYHEM!!!



### MEDIUM RIVET SHELVE 200KG EACH LAYER







**CENTRE CANTILEVER RACKS** 





#### Long span shelving rack details





# PROMOTION DISPLAY TABLE





#### **WIRE CAGE**

USED FOR STORING ITEMS LIKE
CUSTOMER BAGS ETC. NEAR THE CASHIER AND
FOR PROMOTING PRODUCTS





### PROMOTION SHELVE For Wine, Bread, eggs etc.



#### THREE STEP WHITE BASKET





### SINGLE SIDED WIRE MESH SHELVE

The advantage of this kind of shelve is that the mesh can