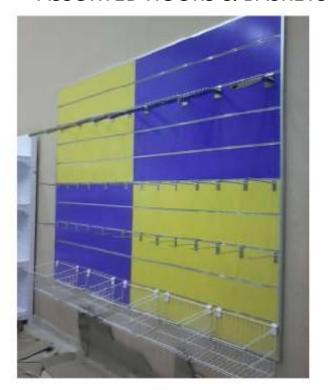

### MDF SLAT WALL BOARDS

A multi-purpose wall rack used for hanging and displaying all kinds of household & retail items.

It can accommodate the plain & studded hooks, baskets, acrylics, u-shaped racks etc. It is used in supermarkets, fashion shops, computer shops, show rooms, hair accessory shops, pharmacies and tool shops etc.

# **MDF SLAT BOARDS**

(Medium Density Fibre Boards)

### **MDF SLAT BOARDS**