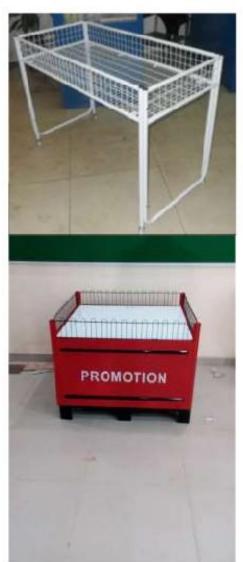

# PROMOTION DISPLAY TABLE

#### **WIRE CAGE**

USED FOR STORING ITEMS LIKE
CUSTOMER BAGS ETC. NEAR THE CASHIER AND
FOR PROMOTING PRODUCTS