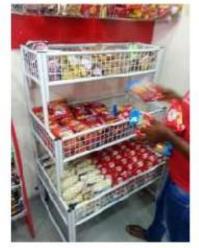

# RED AND WHITE BASKET SHELVE

Used for displaying small groceries like chocolates, kilishi, biscuits, plantain chips etc.