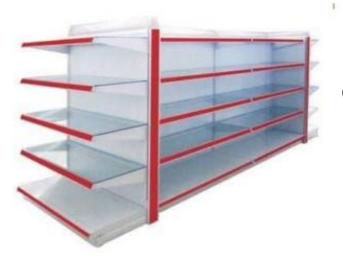

## **DOUBLE SIDED SHELVES**

SPECIFICATION:

**LXWXH** 

1200X900X1800 MM

900X900X1800 MM

1000X900X2000 MM