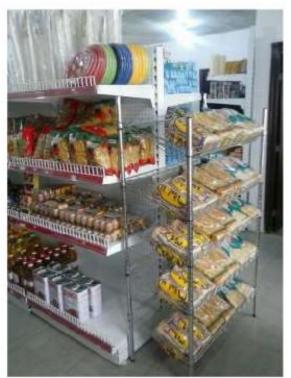

### **DEPRESSED WIRE SHELVE**

Used for the display of bread and eggs

Used for the display of wine

**STRAIGHT WIRE SHELVE** 

Used for the display of garments and other products