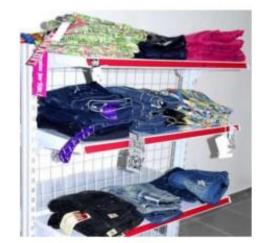

#### **STEEL GARMENT RACKS**

These are items usually used for the creative display of garments.

#### **HIGH-END GARMENT RACKS**

2 & 3 STEPS MERRY-GO-ROUND for jewelry

Up & down circular rack

circular rack

Wall panels

#### **CREATIVE WALL RACKING FOR SHOES AND GARMENTS**

Ear ring display rack

Hat and coat rack

Bag rack