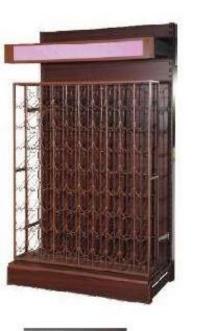

ou ever thought about a situation whereby your outlet is so attractive that prospective suppliers rush to advertise in your end caps.

We have the setup and connections you need.

Call us now on 08162172215

# GONDOLA WITH SIDE NETS

This shelves can be used as book racks or for displaying items that needs to be guided from falling off the sides of the shelve.







### SINGLE SIDED WALL SHELVES WITH PEG BOARD BACK PANEL IN ORDONY, OGBA

900X460X2300MM (LXWXH)





# DOUBLE SIDED SHELVES AT FORD GAS KARO, ABUJA





COSMETICS AND GLASS SHELVES



## **FRUIT AND VEGETABLE RACKS**





MIND BLOWING, EXPERIENCE PEACE!!!



CREATIVELY DISPLAY THOSE VEGGIES AND FRUITS WITH HIGH-END DISPLAY STANDS







# **ALCOHOL, LIQUOR & WINE RACKS & SHELVES**



## **HIGH QUALITY WOODEN**

## **WOODEN**













## **AVERAGE HEIGHT PHARMACY SHELVES**

(1.4-1.8 M) HIGH









# A VERY GOOD SHOP LAYOUT REQUIRES GOOD SHELVING, EVEN SPACING FOR GOOD CUSTOMER MOBILITY AND EXCELLENT VISUAL MERCHANDISING



OUR JOB IS TO HELP YOU ACHIEVE THESE EXPERIENCE PEACE!

### **DEPRESSED WIRE SHELVE**

Used for the display of bread and eggs











Used for the display of wine

**STRAIGHT WIRE SHELVE** 



Used for the display of garments and other products







## **ANGLE SLOTTED RACKS/ BOLTED SHELVES**

LxWxH:900\*460\*2400mm















**AS USED IN STORAGE ROOMS** 

## **BOLTED RACKS AS USED IN STORES & WAREHOUSES**

If you want to adequately utilize your warehouse space without breaking the bank, try the angle slotted or bolted racks from CCNL.



FOR STORAGE **OF FILES** 



**FOR LIBRA