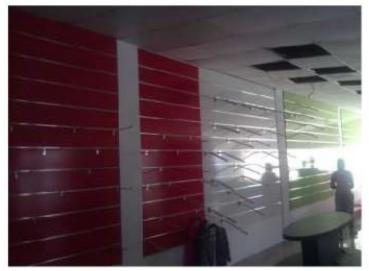

### MDF SLAT WALL BOARDS

A multi-purpose wall rack used for hanging and displaying all kinds of household & retail items.

It can accommodate the plain & studded hooks, baskets, acrylics, u-shaped racks etc. It is used in supermarkets, fashion shops, computer shops, show rooms, hair accessory shops, pharmacies and tool shops etc.

# SLATWALL BOARDS IN ACTION

All you need is your colour combination

### SLAT WALL WITH WOODEN LAYERS

ASSORTED HOOKS & BASKETS