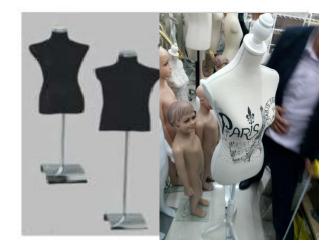

#### WHAT DO I NEED A MANNEQUINE FOR?

#### **FASHION MANNEQUINES**

Fashion Mannequines are terribly interesting. They are sometimes called dummies, images, models, statues etc. Should you require a mannequine for your fashion department or shop kindly try out our tripled fibre-glass and eco-friendly plastic mannequines available as kids, teenagers, adult male & female, realistic and abstract design models.

### AFFORDABLE BODY FORMS, TORSOS & FULL BODY PLASTIC MANNEQUINES