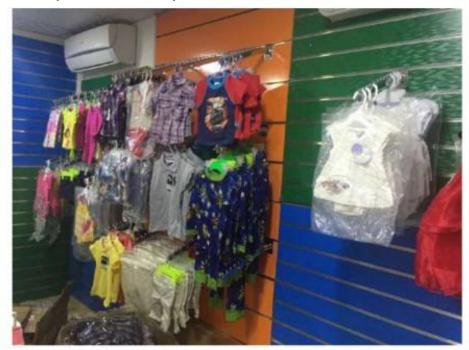

#### **STEEL GARMENT RACKS**

These are items usually used for the creative display of garments.