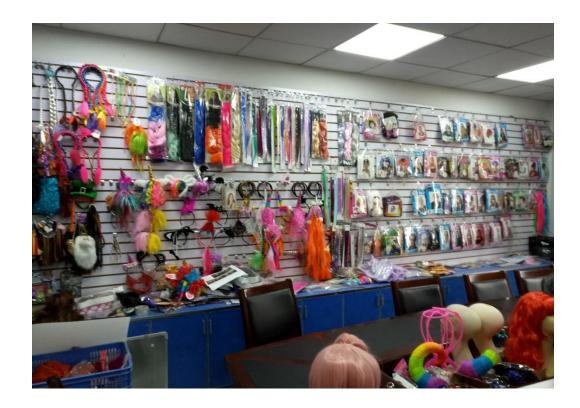

# SLATWALL BOARDS IN ACTION

All you need is your colour combination

### SLAT WALL WITH WOODEN LAYERS

ASSORTED HOOKS & BASKETS