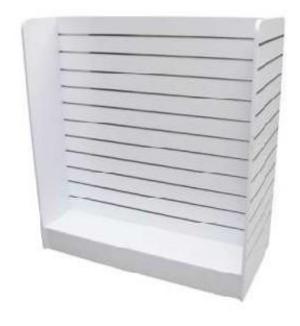

### MDF SLAT WALL BOARDS

A multi-purpose wall rack used for hanging and displaying all kinds of household & retail items.

It can accommodate the plain & studded hooks, baskets, acrylics, u-shaped racks etc. It is used in supermarkets, fashion shops, computer shops, show rooms, hair accessory shops, pharmacies and tool shops etc.

# **MDF SLAT BOARDS**

(Medium Density Fibre Boards)

### **MDF SLAT BOARDS**