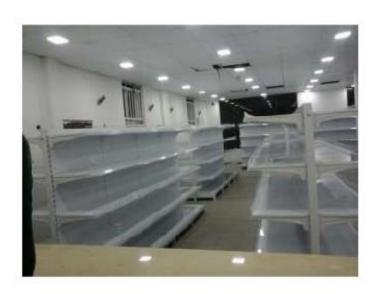

# HOW TO SET UP A SUPERMARKET SHELVE

With our shelving system, you don't need to worry about rots termites, mold or carpentary ants. Its long lasting, rigid and termite free.

### **SINGLE SIDED SHELVES**

ONE SET OF SINGLE SIDED GONDOLA SHELVE (LXWXH) CAN BE EITHER OF THESE:

- A. (900X460X2200MM)
- B. (1200X460X2200MM)
- C. (1000X460X2200MM)
- D. (1200X460X2000MM)

**MERGED** 

STAND ALONE