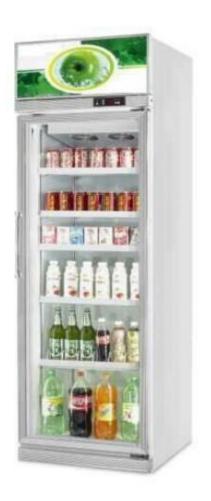

#### **GLASS DOOR STANDING CHILLERS & CHEST FREEZERS**

**DOUBLE DOORS** 

**SINGLE DOOR** 

**ICE-FISH AND ICED-**