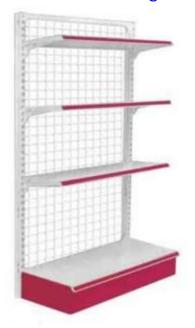

### **SINGLE SIDED SHELVES**

ONE SET OF SINGLE SIDED GONDOLA SHELVE (LXWXH) CAN BE EITHER OF THESE:

- A. (900X460X2200MM)
- B. (1200X460X2200MM)
- C. (1000X460X2200MM)
- D. (1200X460X2000MM)

**MERGED** 

STAND ALONE

## **DOUBLE SIDED SHELVES**

SPECIFICATION:

**LXWXH** 

1200X900X1800 MM

900X900X1800 MM

1000X900X2000 MM