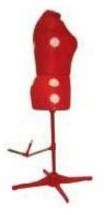

#### **ADJUSTABLE DRESS FORMS B & C**

- Fully adjustable dress form for use in sewing projects or as a display piece
- 12 Adjustment Dial (Bust, Waist, Hips) provide a perfect fit
- Hem Guide allows for perfect hems on skirts and dresses
- Foam-Backed Fabric Exterior allows you to easily pin dresses, skirts, tops and patterns
- Height Adjustment lets you customize the dress form to your height in a snap

#### **Adjustable Dress Form** A

- The Adjustable Dress Form is a specialty form that is unique to the fashion industry. With its ability to easily transform itself from one size to another with a single hand, it already has become a staple that every seamstress or fashion student should have.
- A versatile and unique product, this fitting mannequin changes sizes by twisting the top knob. The benefit is getting an accurate fit for different sizes without needing to purchase 5 or 10 separate forms. At the twist of the knob, a meter inside the neck display rises and falls to show you what size the mannequin is.
- In order to maintain the proportions of various sizes, the Adjustable Dress Form is manufactured in four parts, and is covered with elastic fabric to ease in expansion.
- Fully supported by a strong metal base, the Adjustable Dress Form also features on its neck, a gauge which displays the measurement as he/she expands or retracts the form
- In addition, the female adjustable forms are unique in that the waist and hips are adjusted by the turn of a knob above the neck gauge; the bust measurements adjust both in height and circumference with individual levers.
- Foam-Backed Fabric Exterior allows you to easily pin dresses, skirts, tops and patterns