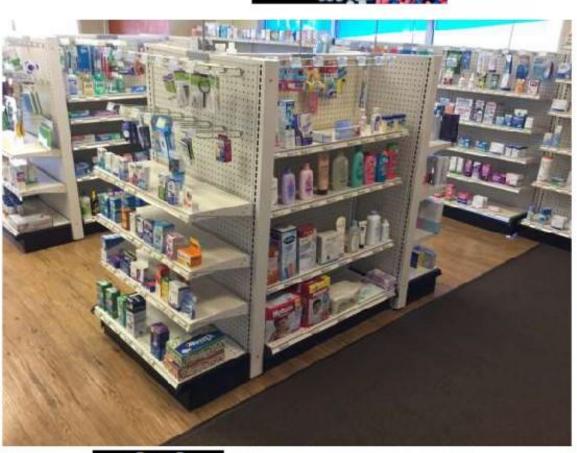

t prospective suppliers rush to advertise in your end caps.

We have the setup and connections you need.

Call us now on 08162172215

# GONDOLA WITH SIDE NETS

This shelves can be used as book racks or for displaying items that needs to be guided from falling off the sides of the shelve.







### SINGLE SIDED WALL SHELVES WITH PEG BOARD BACK PANEL IN ORDONY, OGBA

900X460X2300MM (LXWXH)





# DOUBLE SIDED SHELVES AT FORD GAS KARO, ABUJA





COSMETICS AND GLASS SHELVES



## **FRUIT AND VEGETABLE RACKS**





MIND BLOWING, EXPERIENCE PEACE!!!



CREATIVELY DISPLAY THOSE VEGGIES AND FRUITS WITH HIGH-END DISPLAY STANDS







# **ALCOHOL, LIQUOR & WINE RACKS & SHELVES**



## **HIGH QUALITY WOODEN**

## **WOODEN**













## **AVERAGE HEIGHT PHARMACY SHELVES**

(1.4-1.8 M) HIGH









# A VERY GOOD SHOP LAYOUT REQUIRES GOOD SHELVING, EVEN SPACING FOR GOOD CUSTOMER MOBILITY AND EXCELLENT VISUAL MERCHANDISING



OUR JOB IS TO HELP YOU ACHIEVE THESE EXPERIENCE PEACE!

### **DEPRESSED WIRE SHELVE**

Used for the display of bread and eggs











Used for the display of wine

**STRAIGHT WIRE SHELVE** 



Used for the display of garments and other products







## **ANGLE SLOTTED RACKS/ BOLTED SHELVES**

LxWxH:900\*460\*2400mm















**AS USED IN STORAGE ROOMS** 

## **BOLTED RACKS AS USED IN STORES & WAREHOUSES**

If you want to adequately utilize your warehouse space without breaking the bank, try the angle slotted or bolted racks from CCNL.



FOR STORAGE **OF FILES** 



**FOR LIBRARY** 



**FOR TALL WAREHOUSE** 



**FOR CARTOON STORAGE** 







## **W