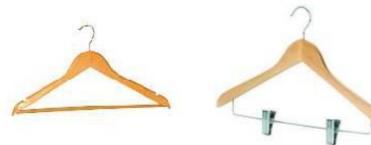

#### Plain & Clip wooden hangers

For: tops & pants

**Used in:** Hotels, Garment shops,

Homes, Hostels

SHOE HANGERS ON RACKS (N300 each)

If you've got alot of shoes, get this

ASSORTED CLOTH HANGERS (Wooden, Plastic, Stainless etc.)