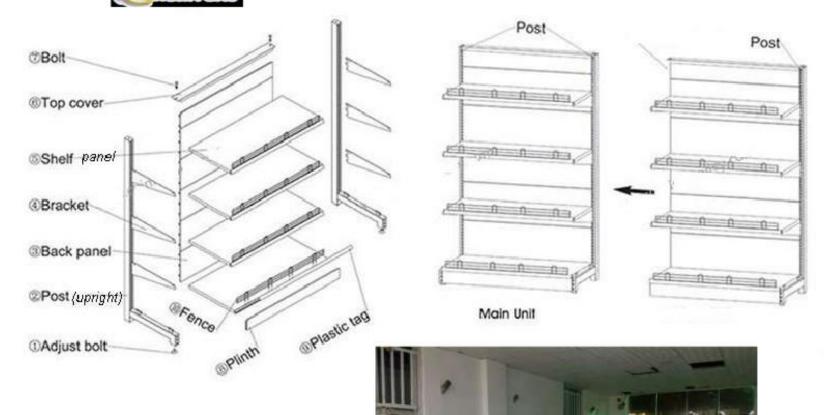

# HOW TO SET UP A SUPERMARKET SHELVE

With our shelving system, you don't need to worry about rots termites, mold or carpentary ants. Its long lasting, rigid and termite free.

### **SINGLE SIDED SHELVES**

ONE SET OF SINGLE SIDED GONDOLA SHELVE (LXWXH) CAN BE EITHER OF THESE:

- A. (900X460X2200MM)
- B. (1200X460X2200MM)
- C. (1000X460X2200MM)
- D. (1200X460X2000MM)

**MERGED** 

STAND ALONE

Multi-purpose use, attractive, thick, strong and reliable

IN AN ERA OF INTENSE COMPETITION, EXCELLENT VISUAL MERCHANDISING IS ALL YOU NEED TO BE OUTSTANDING.