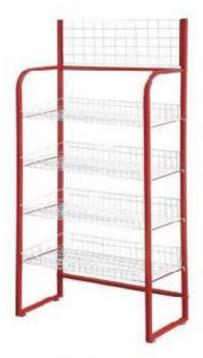

# GONDOLA WITH SIDE NETS

This shelves can be used as book racks or for displaying items that needs to be guided from falling off the sides of the shelve.