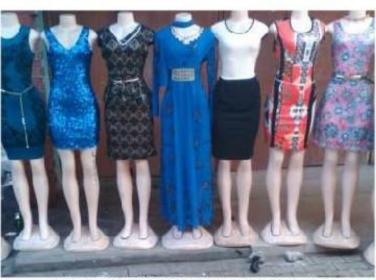

#### **FASHION MANNEQUINES**

Fashion Mannequines are terribly interesting. They are sometimes called dummies, images, models, statues etc. Should you require a mannequine for your fashion department or shop kindly try out our tripled fibre-glass and eco-friendly plastic mannequines available as kids, teenagers, adult male & female, realistic and abstract design models.

The first impression of your store is your presentation & windows display. Our products can do that for you. Why not make your shop work very hard for you!!!

Kindly call us for a mind blowing visual merchandising of your new/ already existing fashion outlet.

A mannequin windows display