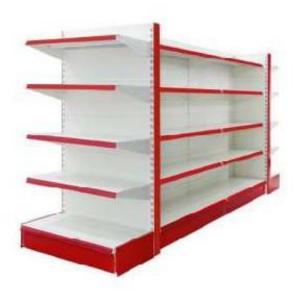

### A TRAIN OF SHELVES

TWO END-BAY 90CM GONDOLA SHELVE ATTACHED TO THE TWO ENDS OF THE MERGED DOUBLE SIDED SHELVES

**PRICE TICKET CAN BE ANY COLOR** 

Have you ever thought about a situation whereby your outlet is so attractive that prospective suppliers rush to advertise in your end caps.