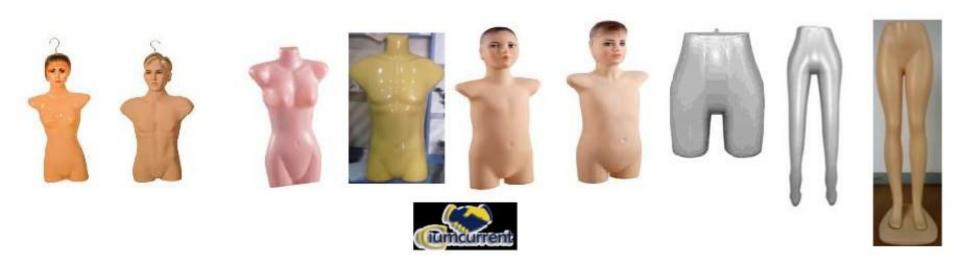

### AFFORDABLE BODY FORMS, TORSOS & FULL BODY PLASTIC MANNEQUINES

#### **ECO-FRIENDLY MANNEQUINES**

We stock the plastic mannequin made of PP, PE, ABS, PC ETC. created from eco-friendly materials which are completely re-cyclable, providing an extra ecopleasant option for customers.