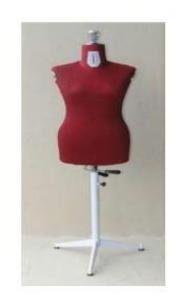

#### **ADJUSTABLE DRESS FORMS B & C**

- Fully adjustable dress form for use in sewing projects or as a display piece
- 12 Adjustment Dial (Bust, Waist, Hips) provide a perfect fit
- Hem Guide allows for perfect hems on skirts and dresses
- Foam-Backed Fabric Exterior allows you to easily pin dresses, skirts, tops and patterns
- Height Adjustment lets you customize the dress form to your height in a snap