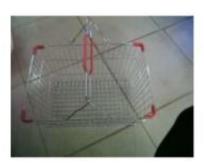

### FOUR STEP WHITE BASKET

METAL & PLASTIC ASIAN, EUROPE STYLE TROLLEY ...80, 100 & 240 L