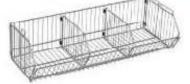

# GONDOLA WITH SIDE NETS

This shelves can be used as book racks or for displaying items that needs to be guided from falling off the sides of the shelve.