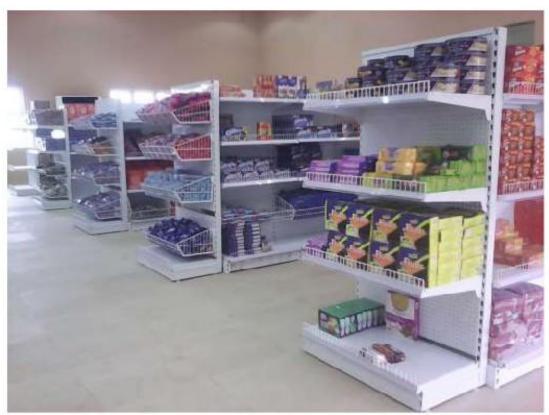

# HOW TO SET UP A SUPERMARKET SHELVE

With our shelving system, you don't need to worry about rots termites, mold or carpentary ants. Its long lasting, rigid and termite free.

### **SINGLE SIDED SHELVES**

ONE SET OF SINGLE SIDED GONDOLA SHELVE (LXWXH) CAN BE EITHER OF THESE:

- A. (900X460X2200MM)
- B. (1200X460X2200MM)
- C. (1000X460X2200MM)
- D. (1200X460X2000MM)

**MERGED** 

STAND ALONE

Multi-purpose use, attractive, thick, strong and reliable

IN AN ERA OF INTENSE COMPETITION, EXCELLENT VISUAL MERCHANDISING IS ALL YOU NEED TO BE OUTSTANDING.