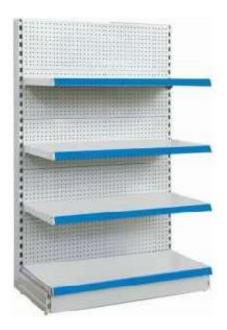

# HOW TO SET UP A SUPERMARKET SHELVE

With our shelving system, you don't need to worry about rots termites, mold or carpentary ants. Its long lasting, rigid and termite free.

### **SINGLE SIDED SHELVES**

ONE SET OF SINGLE SIDED GONDOLA SHELVE (LXWXH) CAN BE EITHER OF THESE:

- A. (900X460X2200MM)
- B. (1200X460X2200MM)
- C. (1000X460X2200MM)
- D. (1200X460X2000MM)

**MERGED** 

STAND ALONE

Multi-purpose use, attractive, thick, strong and reliable

IN AN ERA OF INTENSE COMPETITION, EXCELLENT VISUAL MERCHANDISING IS ALL YOU NEED TO BE OUTSTANDING.