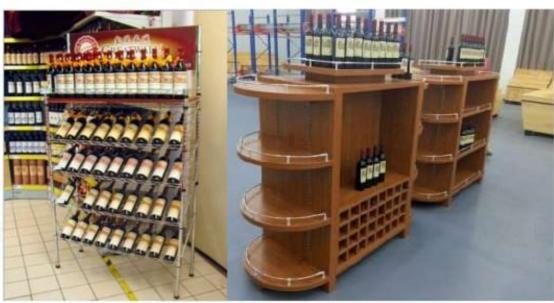

ver thought about a situation whereby your outlet is so attractive that prospective suppliers rush to advertise in your end caps.

We have the setup and connections you need.

Call us now on 08162172215

# GONDOLA WITH SIDE NETS

This shelves can be used as book racks or for displaying items that needs to be guided from falling off the sides of the shelve.







### SINGLE SIDED WALL SHELVES WITH PEG BOARD BACK PANEL IN ORDONY, OGBA

900X460X2300MM (LXWXH)





# DOUBLE SIDED SHELVES AT FORD GAS KARO, ABUJA





COSMETICS AND GLASS SHELVES



## **FRUIT AND VEGETABLE RACKS**





MIND BLOWING, EXPERIENCE PEACE!!!



CREATIVELY DISPLAY THOSE VEGGIES AND FRUITS WITH HIGH-END DISPLAY STANDS







# **ALCOHOL, LIQUOR & WINE RACKS & SHELVES**



## **HIGH QUALITY WOODEN**

## **WOODEN**













## **AVERAGE HEIGHT PHARMACY SHELVES**

(1.4-1.8 M) HIGH









# A VERY GOOD SHOP LAYOUT REQUIRES GOOD SHELVING, EVEN SPACING FOR GOOD CUSTOMER MOBILITY AND EXCELLENT VISUAL MERCHANDISING



OUR JOB IS TO HELP YOU ACHIEVE THESE EXPERIENCE PEACE!

### **DEPRESSED WIRE SHELVE**

Used for the display of bread and eggs











Used for the display of wine

**STRAIGHT WIRE SHELVE** 



Used for the display of garments and other products







## **ANGLE SLOTTED RACKS/ BOLTED SHELVES**

LxWxH:900\*460\*2400mm















**AS USED IN STORAGE ROOMS** 

## **BOLTED RACKS AS USED IN STORES & WAREHOUSES**

If you want to adequately utilize your warehouse space without breaking the bank, try the angle slotted or bolted racks from CCNL.



FOR STORAGE **OF FILES** 



**FOR LIBRARY**