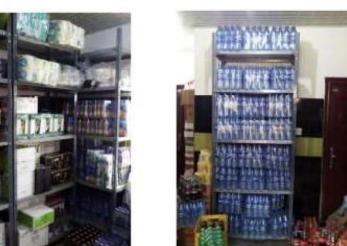

GLASS SHELVES



## **FRUIT AND VEGETABLE RACKS**





MIND BLOWING, EXPERIENCE PEACE!!!



CREATIVELY DISPLAY THOSE VEGGIES AND FRUITS WITH HIGH-END DISPLAY STANDS







# **ALCOHOL, LIQUOR & WINE RACKS & SHELVES**



## **HIGH QUALITY WOODEN**

## **WOODEN**













## **AVERAGE HEIGHT PHARMACY SHELVES**

(1.4-1.8 M) HIGH









# A VERY GOOD SHOP LAYOUT REQUIRES GOOD SHELVING, EVEN SPACING FOR GOOD CUSTOMER MOBILITY AND EXCELLENT VISUAL MERCHANDISING



OUR JOB IS TO HELP YOU ACHIEVE THESE EXPERIENCE PEACE!

### **DEPRESSED WIRE SHELVE**

Used for the display of bread and eggs











Used for the display of wine

**STRAIGHT WIRE SHELVE** 



Used for the display of garments and other products







## **ANGLE SLOTTED RACKS/ BOLTED SHELVES**

LxWxH:900\*460\*2400mm















**AS USED IN STORAGE ROOMS** 

## **BOLTED RACKS AS USED IN STORES & WAREHOUSES**

If you want to adequately utilize your warehouse space without breaking the bank, try the angle slotted or bolted racks from CCNL.



FOR STORAGE **OF FILES** 



**FOR LIBRARY** 



**FOR TALL WAREHOUSE** 



**FOR CARTOON STORAGE** 







## **WOODEN WALL SHELVE**

for shop display







### MDF SLAT WALL BOARDS

A multi-purpose wall rack used for hanging and displaying all kinds of household & retail items.

It can accommodate the plain & studded hooks, baskets, acrylics, u-shaped racks etc. It is used in supermarkets, fashion shops, computer shops, show rooms, hair accessory shops, pharmacies and tool shops etc.











# **MDF SLAT BOARDS**

(Medium Density Fibre Boards)









### **MDF SL