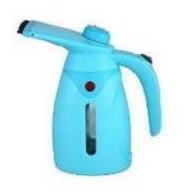

#### Benefits of owning a Garment Steamer over a steaming Iron

- Steam to perfection
- · No need for an ironing board
- Steamers can safely iron delicate garments
- Steaming is good for hygiene
- Multi-Purpose: Steamers are multipurpose tools, allowing you to steam all kinds of fabrics. That means that you can freshen many items in your home, and not just clothes.
- No More Dry Cleaning: With a garment steamer, you no longer need to pay for dry cleaning, because you can do all that work for yourself. This saves a lot of money in the long-run.
- Easy to Use: It's incredibly easy to use a garment steamer. All you need to do is add tap water into the reservoir and you're ready to start steaming with the touch of a button.
- Economical and Effective: Steamers are mostly economical in price, and they truly work. Not only will you save time by using a garment steamer, but you're also going to be saving yourself money.

Big and small show glass for wrist watches and jewelries

HAND HELD GARMENT STEAMER

BANGLE AND BRACELET DISPLAY

Scary/ Halloween face mask

MONEY COUNTERS

FIRE-PROOF SAFES

MANNEQUIN ROTARY BASE