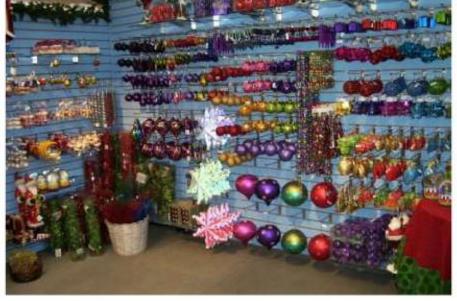

# SLATWALL BOARDS IN ACTION

All you need is your colour combination

### SLAT WALL WITH WOODEN LAYERS

ASSORTED HOOKS & BASKETS