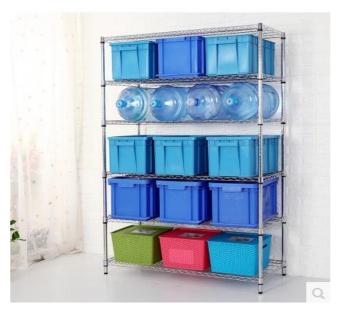

# RED AND WHITE BASKET SHELVE

Used for displaying small groceries like chocolates, kilishi, biscuits, plantain chips etc.

### **CANDY SHELVE**

## **HEAVY DUTY SHELVE**