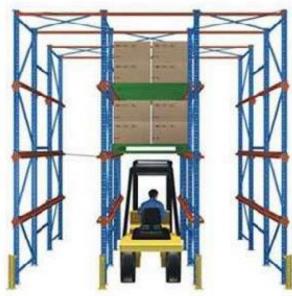

# PROFESSIONAL MATERIAL HANDLING/LOGISTICS SOLUTION & EQUIPMENTS

HEAVY DUTY SPEEDLOCK PALLET RACK

08162172215

HEAVY DUTY DRIVE-IN PALLET RACK

There are different kinds of Pallet racking system to choose from:

- Speed Lock Selective Pallet Racking
- Double-Deep Pallet Racking
- VNA (Very Narrow Aisle) Racking system
- Radio Shuttle
- Cantilever
- Drive-in Pallet Racking
- Push Back Pallet Racking
- Structural Steel Pallet Rack
- Tubular Upright Pallet racking: exclusive closed tubular column which has 200 times more resistance to torsional forces than comparable open channel columns found in ordinary pallet rack. This tubular column also has much greater resistance to fork truck impact.