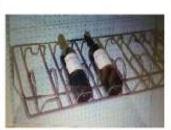

# **ALCOHOL, LIQUOR & WINE RACKS & SHELVES**

### **DEPRESSED WIRE SHELVE**

Used for the display of bread and eggs

Used for the display of wine

**STRAIGHT WIRE SHELVE** 

Used for the display of garments and other products