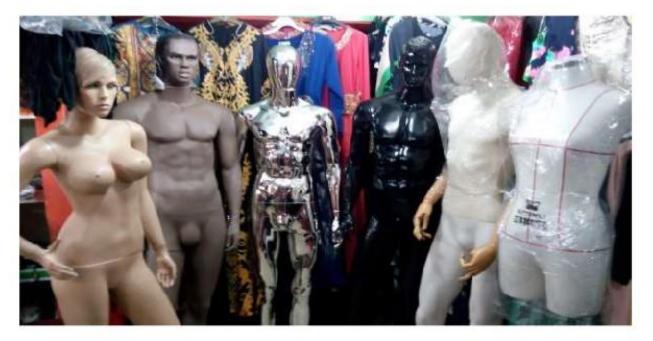

#### **FASHION MANNEQUINES**

Fashion Mannequines are terribly interesting. They are sometimes called dummies, images, models, statues etc. Should you require a mannequine for your fashion department or shop kindly try out our tripled fibre-glass and eco-friendly plastic mannequines available as kids, teenagers, adult male & female, realistic and abstract design models.

Give your plus size customers a chance to see themselves through the eyes of your stylishly dressed plus size mannequines.

The glossy and chrome mannequins are for high-end stores that wants to show a difference. It is unique, visually appealing & moves the garments fast.

**CHROME & GLOSSY MODELS** 