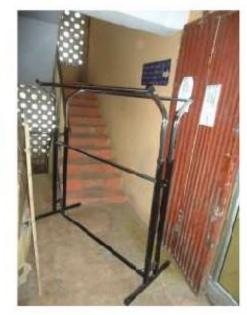

#### **STEEL GARMENT RACKS**

These are items usually used for the creative display of garments.