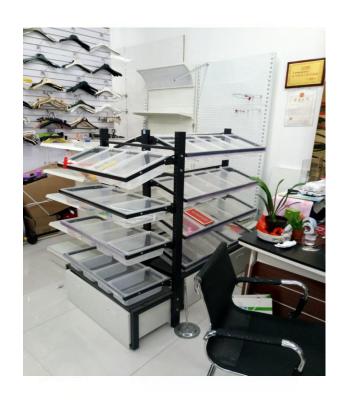

# GONDOLA WITH SIDE NETS

This shelves can be used as book racks or for displaying items that needs to be guided from falling off the sides of the shelve.

### SINGLE SIDED WIRE MESH SHELVE

The advantage of this kind of shelve is that the mesh can be utilized to hang items like socks and kiddies display. It also has see-through features.