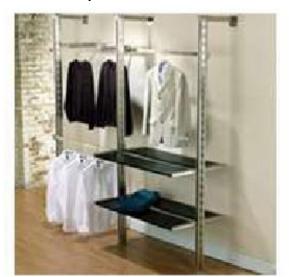

#### **STEEL GARMENT RACKS**

These are items usually used for the creative display of garments.

#### **HIGH-END GARMENT RACKS**

2 & 3 STEPS MERRY-GO-ROUND for jewelry

Up & down circular rack

circular rack

Wall panels