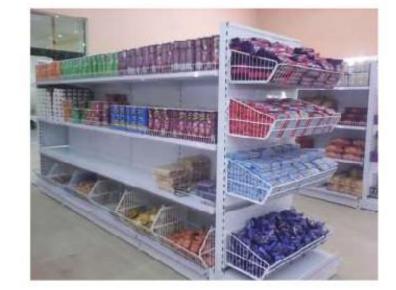

# RED AND WHITE BASKET SHELVE

Used for displaying small groceries like chocolates, kilishi, biscuits, plantain chips etc.

### **CANDY SHELVE**

## **HEAVY DUTY SHELVE**