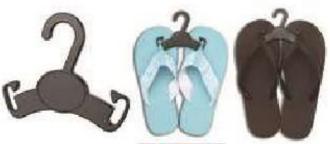

#### Plain & Clip wooden hangers

For: tops & pants

**Used in:** Hotels, Garment shops,

Homes, Hostels

SHOE HANGERS ON RACKS (N300 each)

If you've got alot of shoes, get this

ASSORTED CLOTH HANGERS (Wooden, Plastic, Stainless etc.)