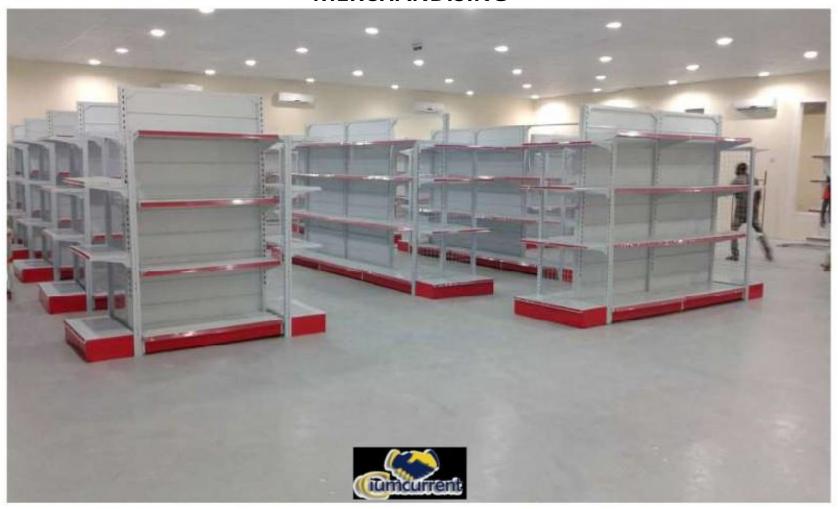

# HOW TO SET UP A SUPERMARKET SHELVE

With our shelving system, you don't need to worry about rots termites, mold or carpentary ants. Its long lasting, rigid and termite free.

### **SINGLE SIDED SHELVES**

ONE SET OF SINGLE SIDED GONDOLA SHELVE (LXWXH) CAN BE EITHER OF THESE:

- A. (900X460X2200MM)
- B. (1200X460X2200MM)
- C. (1000X460X2200MM)
- D. (1200X460X2000MM)

**MERGED** 

STAND ALONE