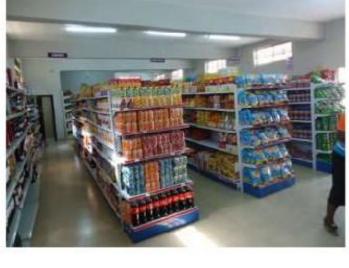

# HOW TO SET UP A SUPERMARKET SHELVE

With our shelving system, you don't need to worry about rots termites, mold or carpentary ants. Its long lasting, rigid and termite free.

### **SINGLE SIDED SHELVES**

ONE SET OF SINGLE SIDED GONDOLA SHELVE (LXWXH) CAN BE EITHER OF THESE:

- A. (900X460X2200MM)
- B. (1200X460X2200MM)
- C. (1000X460X2200MM)
- D. (1200X460X2000MM)

**MERGED** 

STAND ALONE