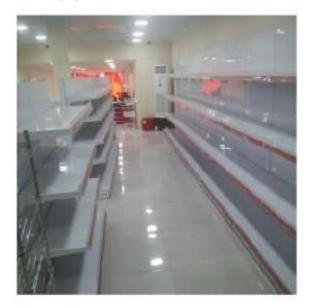

# HOW TO SET UP A SUPERMARKET SHELVE

With our shelving system, you don't need to worry about rots termites, mold or carpentary ants. Its long lasting, rigid and termite free.

### **SINGLE SIDED SHELVES**

ONE SET OF SINGLE SIDED GONDOLA SHELVE (LXWXH) CAN BE EITHER OF THESE:

- A. (900X460X2200MM)
- B. (1200X460X2200MM)
- C. (1000X460X2200MM)
- D. (1200X460X2000MM)

**MERGED** 

STAND ALONE