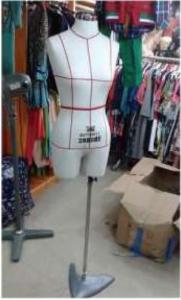

#### FEMALE ADJUSTABLE DRESS FORM A

No more worries for dress makers, the solution to your sewing problems are here.

Get one of these!

FEMALE
ADJUSTABLE
DRESS FORM C

#### **ADJUSTABLE DRESS FORMS B & C**

- Fully adjustable dress form for use in sewing projects or as a display piece
- 12 Adjustment Dial (Bust, Waist, Hips) provide a perfect fit
- Hem Guide allows for perfect hems on skirts and dresses
- Foam-Backed Fabric Exterior allows you to easily pin dresses, skirts, tops and patterns
- Height Adjustment lets you customize the dress form to your height in a snap

#### **Adjustable Dress Form** A

- The Adjustable Dress Form is a specialty form that is unique to the fashion industry. With its ability to easily transform itself from one size to another with a single hand, it already has become a staple that every seamstress or fashion student should have.
- A versatile and unique product, this fitting mannequin changes sizes by twisting the top knob. The benefit is getting an accurate fit for different sizes without needing to purchase 5 or 10 separate forms. At the twist of the knob, a meter inside the neck display rises and falls to show you what size the mannequin is.
- In order to maintain the proportions of various sizes, the Adjustable Dress Form is manufactured in four parts, and is covered with elastic fabric to ease in expansion.
- Fully supported by a strong metal base, the Adjustable Dress Form also features on its neck, a gauge which displays the measurement as he/she expands or retracts the form
- In addition, the female adjustable forms are unique in that the waist and hips are adjusted by the turn of a knob above the neck gauge; the bust measurements adjust both in height and circumference with individual levers.
- Foam-Backed Fabric Exterior allows you to easily pin dresses, skirts, tops and patterns