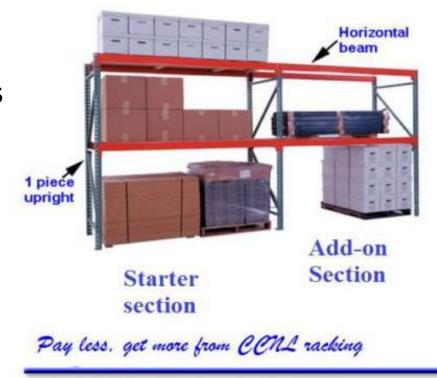

# PROFESSIONAL MATERIAL HANDLING/LOGISTICS SOLUTION & EQUIPMENTS

HEAVY DUTY SPEEDLOCK PALLET RACK

08162172215

HEAVY DUTY DRIVE-IN PALLET RACK

There are different kinds of Pallet racking system to choose from:

- Speed Lock Selective Pallet Racking
- Double-Deep Pallet Racking
- VNA (Very Narrow Aisle) Racking system
- Radio Shuttle
- Cantilever
- Drive-in Pallet Racking
- Push Back Pallet Racking
- Structural Steel Pallet Rack
- Tubular Upright Pallet racking: exclusive closed tubular column which has 200 times more resistance to torsional forces than comparable open channel columns found in ordinary pallet rack. This tubular column also has much greater resistance to fork truck impact.

They are all powder coated with steel grade Q235B. Our Installation is in line with SEMA (Storage Equipment Manufacturers Association) guide lines.

Expertly assembled and securely fixed
Laser guidance ensures the rack is always installed straight and levelled
Our racks are designed to meet the demanding needs of the warehouse industry
We fully meet all necessary safety standards and sema codes of practice of fitting warehouse racks

Their dimension is LxDxH 2700\*900\*<>=5600mm with variable height Speedlock Pallet Racking is the simplest of all storage systems providing direct access to all pallets, and is the most economical in terms of equipment and capital costs Speed lock beams provides a comprehensive range of strengths to cater for any load up to 10,000lbs (4500kg) per pair of beam