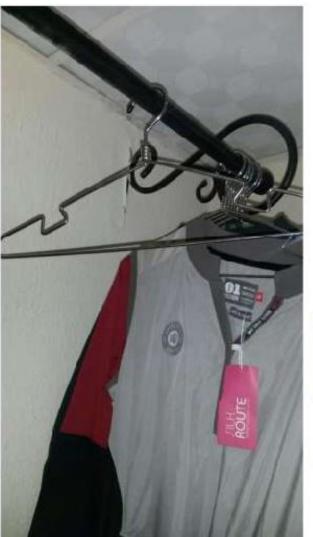

#### **STEEL GARMENT RACKS**

These are items usually used for the creative display of garments.

#### Plain & Clip wooden hangers

For: tops & pants

**Used in:** Hotels, Garment shops,

Homes, Hostels

SHOE HANGERS ON RACKS (N300 each)

If you've got alot of shoes, get this

ASSORTED CLOTH HANGERS (Wooden, Plastic, Stainless etc.)

### Hangers, WALL & BOARD Hooks