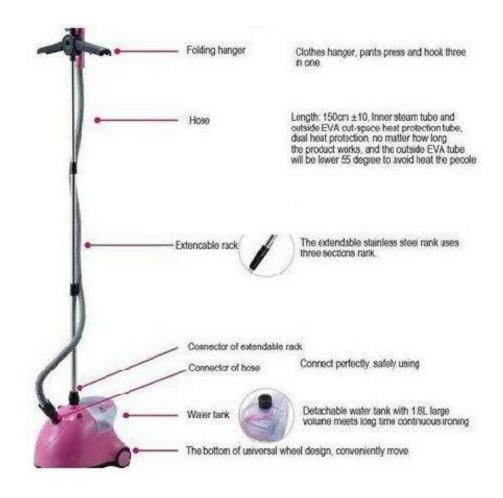

#### Benefits of owning a Garment Steamer over a steaming Iron

- Steam to perfection
- · No need for an ironing board
- Steamers can safely iron delicate garments
- Steaming is good for hygiene
- Multi-Purpose: Steamers are multipurpose tools, allowing you to steam all kinds of fabrics. That means that you can freshen many items in your home, and not just clothes.
- No More Dry Cleaning: With a garment steamer, you no longer need to pay for dry cleaning, because you can do all that work for yourself. This saves a lot of money in the long-run.
- Easy to Use: It's incredibly easy to use a garment steamer. All you need to do is add tap water into the reservoir and you're ready to start steaming with the touch of a button.
- Economical and Effective: Steamers are mostly economical in price, and they truly work. Not only will you save time by using a garment steamer, but you're also going to be saving yourself money.