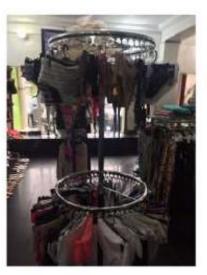

#### **STEEL GARMENT RACKS**

These are items usually used for the creative display of garments.

#### **HIGH-END GARMENT RACKS**

2 & 3 STEPS MERRY-GO-ROUND for jewelry

Up & down circular rack

circular rack

Wall panels