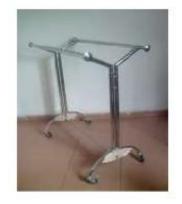

#### **STEEL GARMENT RACKS**

These are items usually used for the creative display of garments.