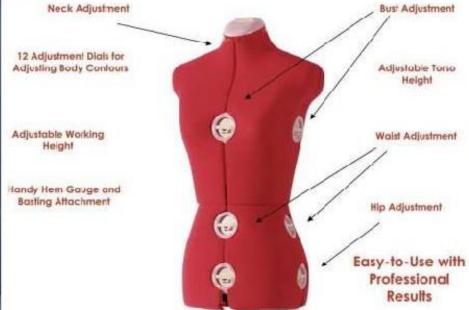

#### FEMALE ADJUSTABLE DRESS FORM A

No more worries for dress makers, the solution to your sewing problems are here.

Get one of these!

FEMALE
ADJUSTABLE
DRESS FORM C

#### **ADJUSTABLE DRESS FORMS B & C**

- Fully adjustable dress form for use in sewing projects or as a display piece
- 12 Adjustment Dial (Bust, Waist, Hips) provide a perfect fit
- Hem Guide allows for perfect hems on skirts and dresses
- Foam-Backed Fabric Exterior allows you to easily pin dresses, skirts, tops and patterns
- Height Adjustment lets you customize the dress form to your height in a snap