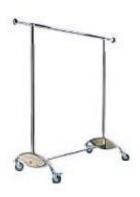

#### **STEEL GARMENT RACKS**

These are items usually used for the creative display of garments.