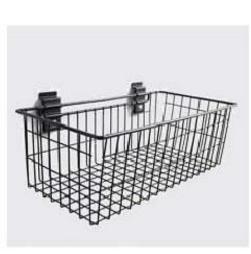

### **DEPRESSED WIRE SHELVE**

Used for the display of bread and eggs

Used for the display of wine

**STRAIGHT WIRE SHELVE** 

Used for the display of garments and other products