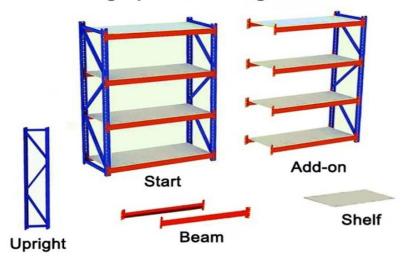

# HOW TO SET UP A SUPERMARKET SHELVE

With our shelving system, you don't need to worry about rots termites, mold or carpentary ants. Its long lasting, rigid and termite free.

### **SINGLE SIDED SHELVES**

ONE SET OF SINGLE SIDED GONDOLA SHELVE (LXWXH) CAN BE EITHER OF THESE:

- A. (900X460X2200MM)
- B. (1200X460X2200MM)
- C. (1000X460X2200MM)
- D. (1200X460X2000MM)

**MERGED** 

STAND ALONE

Multi-purpose use, attractive, thick, strong and reliable

IN AN ERA OF INTENSE COMPETITION, EXCELLENT VISUAL MERCHANDISING IS ALL YOU NEED TO BE OUTSTANDING.