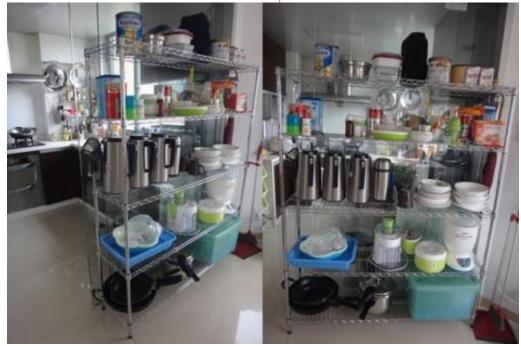

# HOW TO SET UP A SUPERMARKET SHELVE

With our shelving system, you don't need to worry about rots termites, mold or carpentary ants. Its long lasting, rigid and termite free.

### **SINGLE SIDED SHELVES**

ONE SET OF SINGLE SIDED GONDOLA SHELVE (LXWXH) CAN BE EITHER OF THESE:

- A. (900X460X2200MM)
- B. (1200X460X2200MM)
- C. (1000X460X2200MM)
- D. (1200X460X2000MM)

**MERGED** 

STAND ALONE