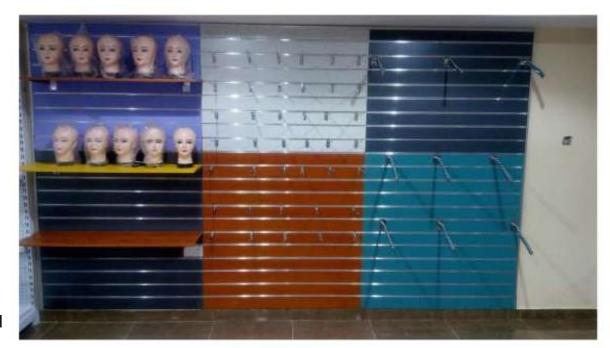

### MDF SLAT WALL BOARDS

A multi-purpose wall rack used for hanging and displaying all kinds of household & retail items.

It can accommodate the plain & studded hooks, baskets, acrylics, u-shaped racks etc. It is used in supermarkets, fashion shops, computer shops, show rooms, hair accessory shops, pharmacies and tool shops etc.

# **MDF SLAT BOARDS**

(Medium Density Fibre Boards)