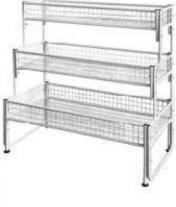

### **DEPRESSED WIRE SHELVE**

Used for the display of bread and eggs

Used for the display of wine

**STRAIGHT WIRE SHELVE** 

Used for the display of garments and other products