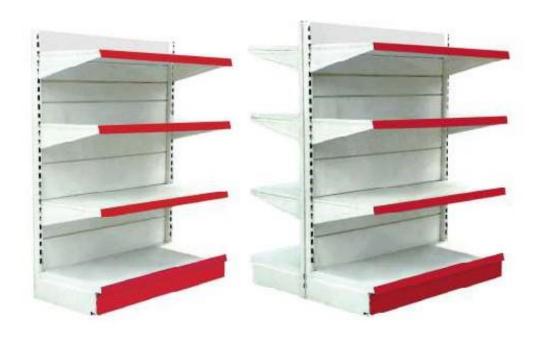

### **SINGLE SIDED SHELVES**

ONE SET OF SINGLE SIDED GONDOLA SHELVE (LXWXH) CAN BE EITHER OF THESE:

- A. (900X460X2200MM)
- B. (1200X460X2200MM)
- C. (1000X460X2200MM)
- D. (1200X460X2000MM)

**MERGED** 

STAND ALONE

## **DOUBLE SIDED SHELVES**

SPECIFICATION:

**LXWXH** 

1200X900X1800 MM

900X900X1800 MM

1000X900X2000 MM

### A TRAIN OF SHELVES

TWO END-BAY 90CM GONDOLA SHELVE ATTACHED TO THE TWO ENDS OF THE MERGED DOUBLE SIDED SHELVES

**PRICE TICKET CAN BE ANY COLOR** 

Have you ever thought about a situation whereby your outlet is so attractive that prospective suppliers rush to advertise in your end caps.