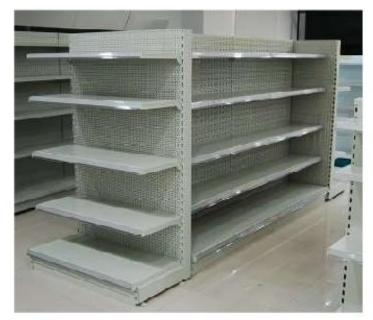

### A TRAIN OF SHELVES

TWO END-BAY 90CM GONDOLA SHELVE ATTACHED TO THE TWO ENDS OF THE MERGED DOUBLE SIDED SHELVES

**PRICE TICKET CAN BE ANY COLOR** 

Have you ever thought about a situation whereby your outlet is so attractive that prospective suppliers rush to advertise in your end caps.