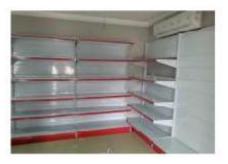

# HOW TO SET UP A SUPERMARKET SHELVE

With our shelving system, you don't need to worry about rots termites, mold or carpentary ants. Its long lasting, rigid and termite free.

### **SINGLE SIDED SHELVES**

ONE SET OF SINGLE SIDED GONDOLA SHELVE (LXWXH) CAN BE EITHER OF THESE:

- A. (900X460X2200MM)
- B. (1200X460X2200MM)
- C. (1000X460X2200MM)
- D. (1200X460X2000MM)

**MERGED** 

STAND ALONE