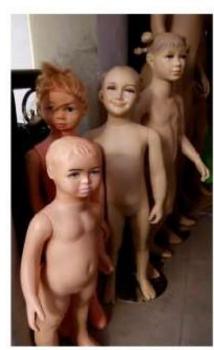

#### **FASHION MANNEQUINES**

Fashion Mannequines are terribly interesting. They are sometimes called dummies, images, models, statues etc. Should you require a mannequine for your fashion department or shop kindly try out our tripled fibre-glass and eco-friendly plastic mannequines available as kids, teenagers, adult male & female, realistic and abstract design models.