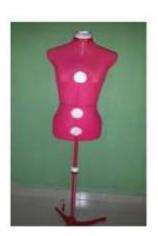

#### **ADJUSTABLE DRESS FORMS B & C**

- Fully adjustable dress form for use in sewing projects or as a display piece
- 12 Adjustment Dial (Bust, Waist, Hips) provide a perfect fit
- Hem Guide allows for perfect hems on skirts and dresses
- Foam-Backed Fabric Exterior allows you to easily pin dresses, skirts, tops and patterns
- Height Adjustment lets you customize the dress form to your height in a snap

#### **Adjustable Dress Form** A

- The Adjustable Dress Form is a specialty form that is unique to the fashion industry. With its ability to easily transform itself from one size to another with a single hand, it already has become a staple that every seamstress or fashion student should have.
- A versatile and unique product, this fitting mannequin changes sizes by twisting the top knob. The benefit is getting an accurate fit for different sizes without needing to purchase 5 or 10 separate forms. At the twist of the knob, a meter inside the neck display rises and falls to show you what size the mannequin is.
- In order to maintain the proportions of various sizes, the Adjustable Dress Form is manufactured in four parts, and is covered with elastic fabric to ease in expansion.
- Fully supported by a strong metal base, the Adjustable Dress Form also features on its neck, a gauge which displays the measurement as he/she expands or retracts the form
- In addition, the female adjustable forms are unique in that the waist and hips are adjusted by the turn of a knob above the neck gauge; the bust measurements adjust both in height and circumference with individual levers.
- Foam-Backed Fabric Exterior allows you to easily pin dresses, skirts, tops and patterns