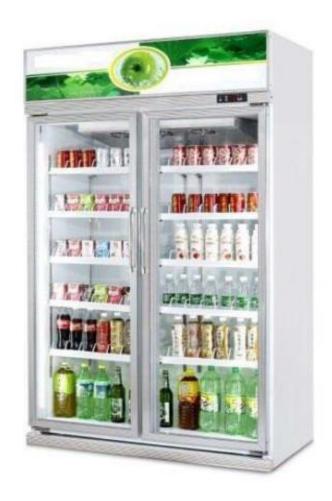

#### **GLASS DOOR STANDING CHILLERS & CHEST FREEZERS**

**DOUBLE DOORS** 

**SINGLE DOOR** 

**ICE-FISH AND ICED-**