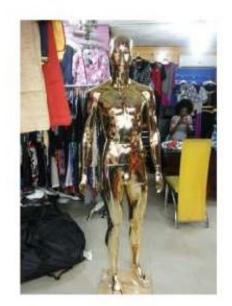

Give your plus size customers a chance to see themselves through the eyes of your stylishly dressed plus size mannequines.

The glossy and chrome mannequins are for high-end stores that wants to show a difference. It is unique, visually appealing & moves the garments fast.

**CHROME & GLOSSY MODELS** 