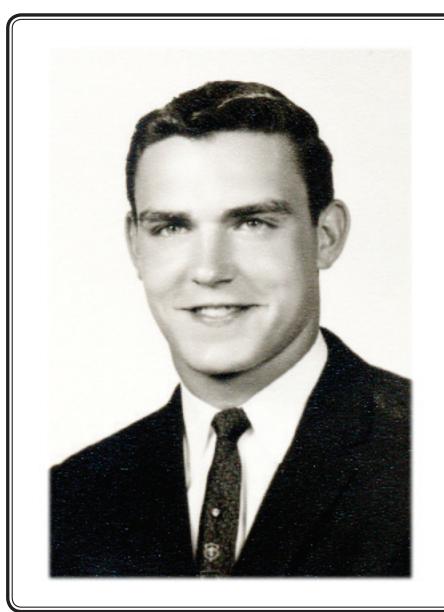

Steven Douglas Foster
Class Officer 1959-1961

Student Athlete • Football, Hockey, Baseball National Honor Society Deceased, June 21, 2002

Awarded for Outstanding Contribution to

Patrick Henry High School