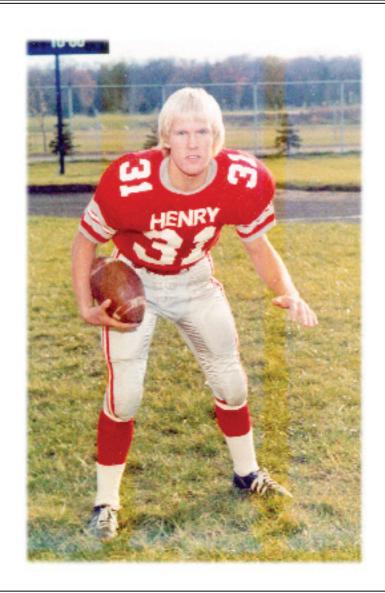

Steven Douglas Foster
Class Officer 1959-1961

Student Athlete • Football, Hockey, Baseball National Honor Society Deceased, June 21, 2002

Awarded for Outstanding Contribution to

Patrick Henry High School