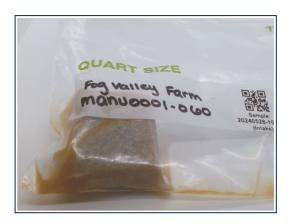

## **Certificate of Analysis**

Client Name: Fog Valley Farm LLC License Number: MANU0001 Tier 2

Sample ID: VT10255

Sample Name: BG#41 Cinnamon Butter

Sample Lot: manu0001-060

Sample Matrix: Mechanical Extraction Concentrates