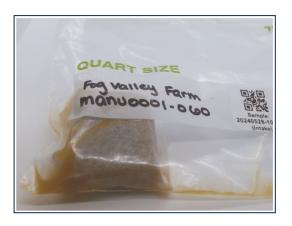

## **Certificate of Analysis**

Client Name: Fog Valley Farm LLC License Number: MANU0001 Tier 2

Sample ID: VT10255

Sample Name: BG#41 Cinnamon Butter

Sample Lot: manu0001-060

Sample Matrix: Mechanical Extraction Concentrates