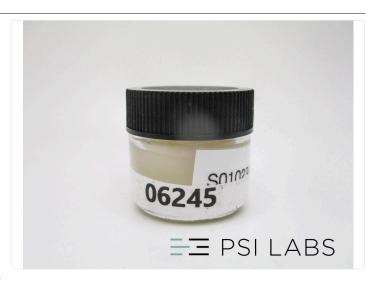

## S0102383

**Sample ID: 2308PSI0031.06245** Strain: N/A

Matrix: Concentrates & Extracts
Type: Other

METRC Batch ID:

METRC Sample:

Produced: Date Received: 08/07/2023 Completed: 08/10/2023 Sample Size: -; Batch: - Pure Biologix Lic. # 977 Irvin St Plymouth, MI 48170