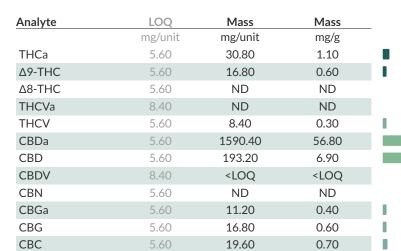

## **Cannabinoids**

Type: Other

1,587.98 43.81

0.15% THC/unit (43.81mg/28000mg/unit) Total THC (mg/unit) Total CBD (mg/unit)

Testing Method: HPLC-DAD / SOP - PSIMTDA Date Tested: 03/10/2022 1 Unit = 1 fl oz, 28g