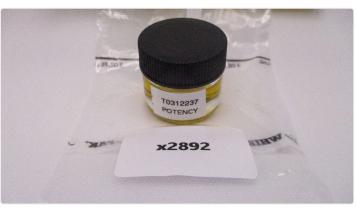

## T0312237

Sample ID: 2203PSI0071.02892 Strain: N/A Matrix: Concentrates & Extracts METRC Batch ID:

METRC Sample:

Produced: Date Received: 03/07/2022

Completed: 03/16/2022 Sample Size: -; Batch: -

**Pure Biologix** Lic.#

x2892

= PSI LABS

977 Irvin St Plymouth, MI 48170

## T0312237

**Sample ID: 2203PSI0071.02892** Strain: N/A

Matrix: Concentrates & Extracts
Type: Other

METRC Batch ID:

METRC Sample:

Produced: Date Received: 03/07/2022 Completed: 03/16/2022 Sample Size: -; Batch: - Pure Biologix Lic. # 977 Irvin St Plymouth, MI 48170