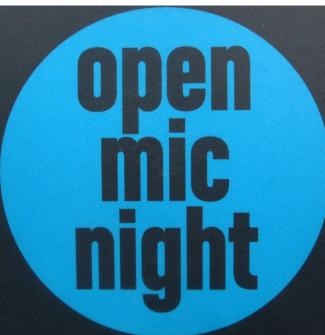

## The CMR Farm Show Presents

\*FOR THE FOLLOWING NIGHTS:

**JULY 13TH & 14TH** 

\*STARTING AT 5PM UNTIL 10PM \*30-60 MINUTE SLOTS AVAILABLE

\*ACCOUSTIC ARTISTS WELCOME \*KARAOKE SETS WELCOME \*MUSICAL GROUPS WELCOME

If you enjoy singing and playing music , then sign up now to perform at this year's CMR Farm Show. Whether you play an instrument, are in a group or prefer to sing karaoke. We are providing the D. J. for you karaoke singers, speaker hook-ups and several mics for individual and group acts.