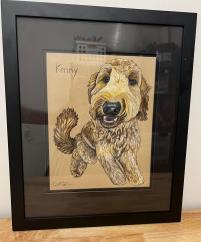

## **Carter Viss Art Commission**

There are three different sizes and estimated times for completion:

- 1. **4.5 x 6.5 inches** (approximately 8 x 10 inches when framed). Estimated time for completion is about three weeks. **\$200**
- 2. **7.5 x 11.5 inches** (approximately 12 x 16 inches when framed). Estimated time for completion is about four weeks. **\$300**
- 3. **10.5** x **13.5** inches (approximately 16 x 19 inches when framed). Estimated time for completion is about five weeks. **\$400**

The buyer can request any animal, including pets! The buyer must provide pictures of the pet for reference.

I will write the Latin name of the animal on the bottom center of the drawing unless told otherwise. For pets, I will write its given name and not its Latin name on the drawing unless told otherwise.