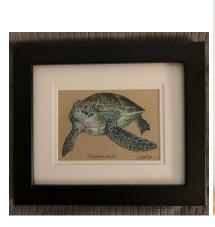

## **Carter Viss Art Commission**

There are three different sizes and estimated times for completion:

- 1. **4.5 x 6.5 inches** (approximately 8 x 10 inches when framed). Estimated time for completion is about three weeks. **\$200**
- 2. **7.5 x 11.5 inches** (approximately 12 x 16 inches when framed). Estimated time for completion is about four weeks. **\$300**
- 3. **10.5** x **13.5** inches (approximately 16 x 19 inches when framed). Estimated time for completion is about five weeks. **\$400**

The buyer can request any animal, including pets! The buyer must provide pictures of the pet for reference.

I will write the Latin name of the animal on the bottom center of the drawing unless told otherwise. For pets, I will write its given name and not its Latin name on the drawing unless told otherwise.