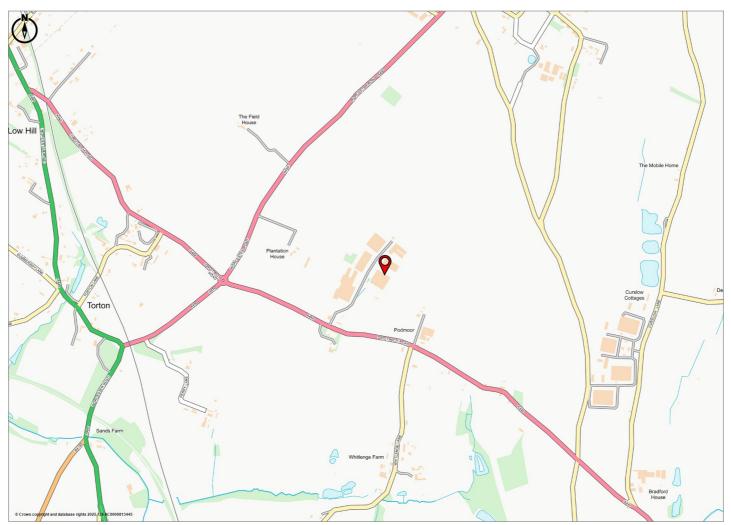

## Location

The unit is located in a prominent position within the established Ikon Trading Estate. The estate is accessed from the A442 Droitwich Road. The A442 connects with the A38 Bromsgrove Road which provides access to the national motorway network via Junction 5 of the M5 motorway which is circa 8 miles distance.

Kidderminster town centre is situated c. 4 miles to the north via the A449 Worcester Road

07970 910 135

mike@michaeljohnsonandco.com

Promap
© Crown Copyright and database rights 2025. OS AC0000813445
Plotted Scale - 1:2750. Paper Size – A4

Promap
© Crown Copyright and database rights 2025. OS AC0000813445
Plotted Scale - 1:16000. Paper Size – A4