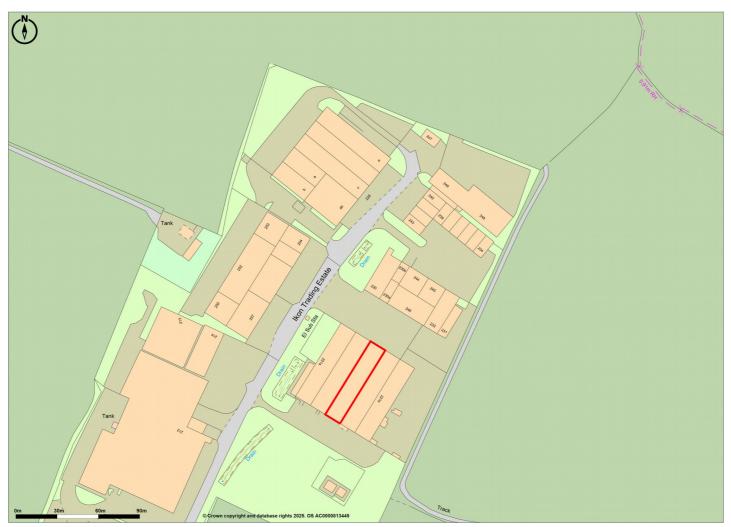

## Location

The unit is located in a prominent position within the established Ikon Trading Estate. The estate is accessed from the A442 Droitwich Road. The A442 connects with the A38 Bromsgrove Road which provides access to the national motorway network via Junction 5 of the M5 motorway which is circa 8 miles distance.

07970 910 135

mike@michaeljohnsonandco.com

Promap
© Crown Copyright and database rights 2025. OS AC0000813445
Plotted Scale - 1:2750. Paper Size – A4

Promap
© Crown Copyright and database rights 2025. OS AC0000813445
Plotted Scale - 1:16000. Paper Size – A4