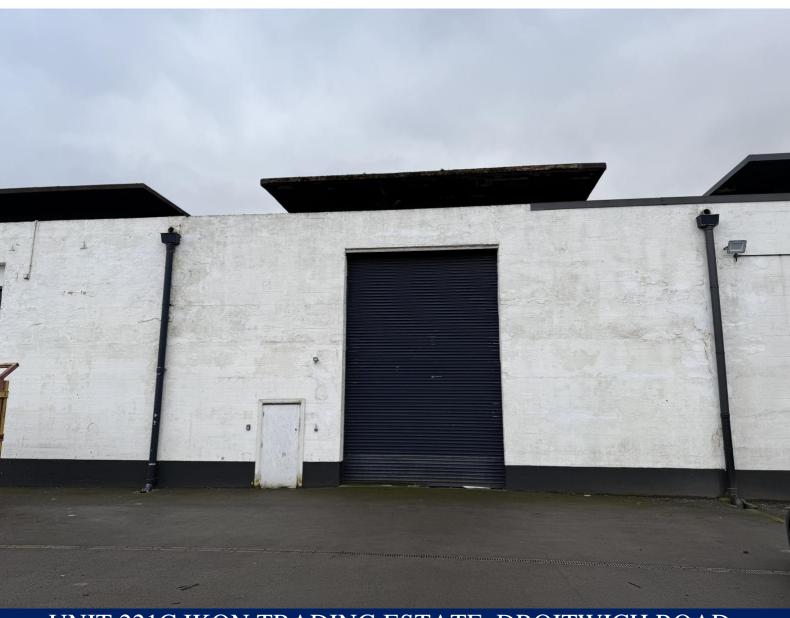

# Description

The property comprises a mid-terrace industrial / warehouse unit with a small office and toilet block to the rear. The minimum working height of the unit is c. 5.63 metres. There is a roller shutter door to the front providing loading access. There is car parking and a yard to the front. The unit is undergoing a substantial refurbishment and will be completed ready for an occupant.

#### **Lease Terms**

Available by way of a new FRI lease with a term and rent review pattern to be agreed

Industrial unit undergoing refurbishment

3 Phase power supply

Situated in a prominent position within the busy Ikon Trading Estate