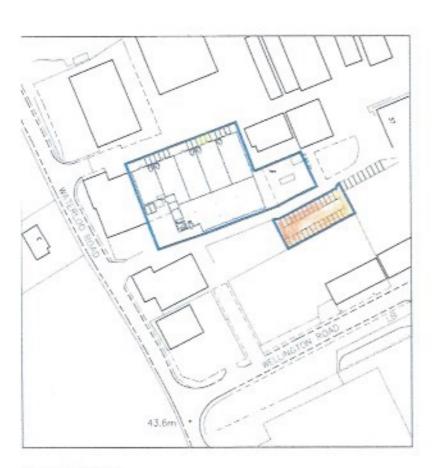

#### Location

The unit is located on the Bidavon Industrial Estate, which fronts the Waterloo Road (B4085) adjacent to the Waterloo Industrial Estate less than half a mile from the centre of Bidford-on-Ayon.