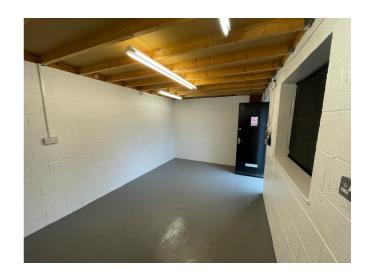

#### Description

The unit is a single storey steel portal framed industrial unit with profile cladding above.

The unit has been lightly refurbished following the vacation of the previous tenant.

## Accommodation

**GIA** 

2,627 sq ft