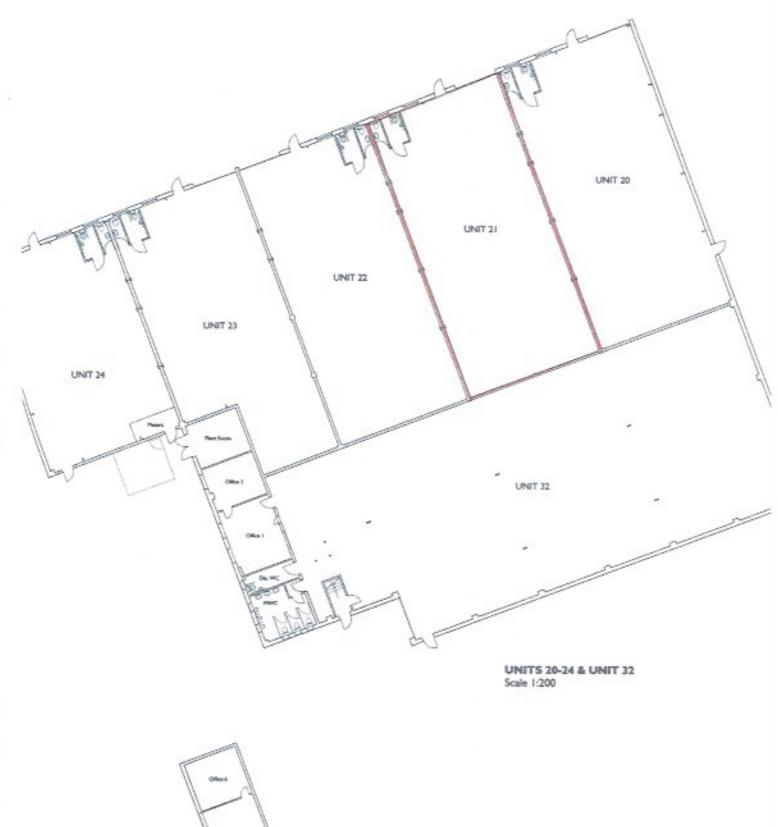

tenant.

## Accommodation

**GIA** 

2,627 sq ft

#### Terms

To let - £19,700 per annum exclusive.

#### V.A.T.

The property is registered for VAT purposes.

# Rating Assessment

The rateable value maybe obtain from the Gov.UK website.

## Fixtures, Fittings & Services

We have not tested any apparatus, equipment, fixtures, fittings or services. We therefore cannot verify they are in working order or fit for their purpose.

# Energy Performance Certificate

EPC rating – D

### Viewing

Contact – Michael Johnson and Co.

Tom Johnson 01384 395 323 07794 784 370 tom@michaeljohnsonandco.com

Michael Johnson 01384 395 323 07970 910 135 Michaeljohnson5@btconnect.com

# Michael Johnson & Co.

COMMERCIAL PROPERTY CONSULTANTS











ST TIPE



LOCATION PLAN Scale 1:1250





-- B.1156 -- 09