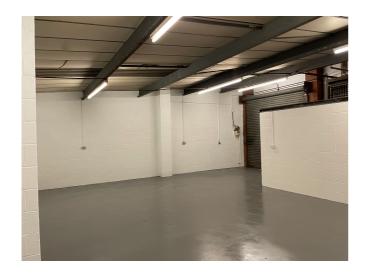

#### Description

The unit is a single storey steel portal framed industrial unit with profile cladding above.

The unit has been lightly refurbished following the vacation of the previous tenant.

## Accommodation

**GIA** 

2,627 sq ft