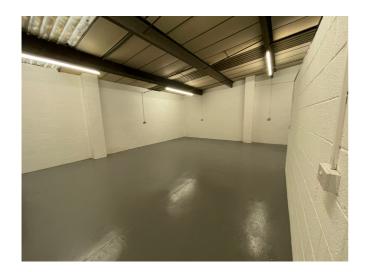

#### Description

The unit is a single storey steel portal framed industrial unit with profile cladding above.

The unit has been lightly refurbished following the vacation of the previous tenant.

## Accommodation

**GIA** 

2,627 sq ft