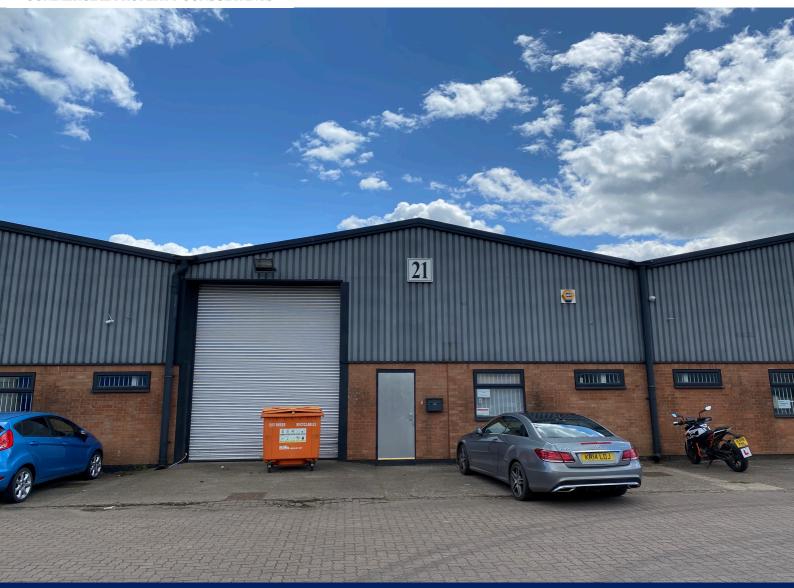

# UNIT 21 BIDAVON INDUSTRIAL ESTATE, WARWICKSHIRE, B50 4JN

#### TO LET

WAREHOUSE / INDUSTRIAL UNIT

SIZE

2,627 sq. ft. (244 sq. m.)

TO LET

£19,700 pax

#### Description

The unit is a single storey steel portal framed industrial unit with profile cladding above.

The unit has been lightly refurbished following the vacation of the previous tenant.