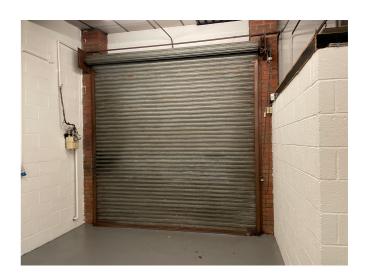

#### Description

The unit is a single storey steel portal framed industrial unit with profile cladding above.

The unit has been lightly refurbished following the vacation of the previous tenant.

Lightly refurbished following the vacation of the previous tenant