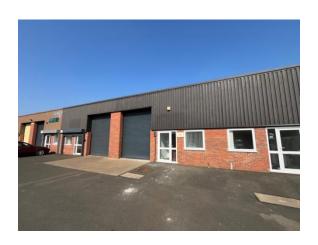

# Location

The unit is located in a prominent position within the established Ikon Trading Estate. The estate is accessed from the A442 Droitwich Road. The A442 connects with the A38 Bromsgrove Road which provides access to the national motorway network via Junction 5 of the M5 motorway which is circa 8 miles distance.