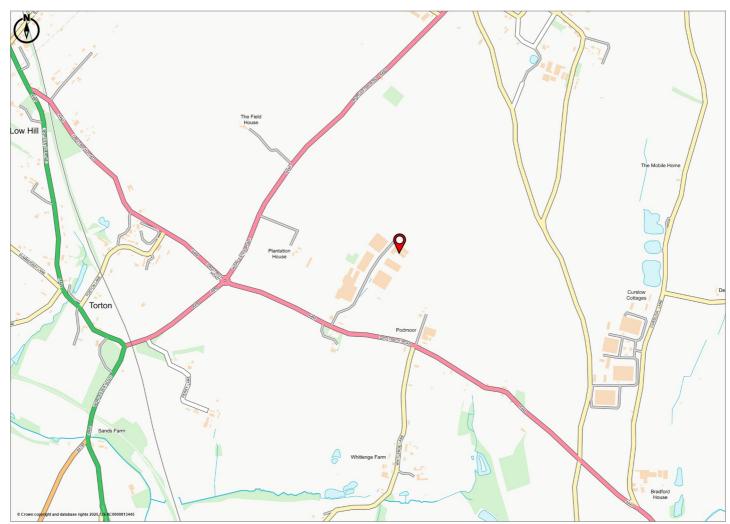

# Location

The unit is located in a prominent position within the established Ikon Trading Estate. The estate is accessed from the A442 Droitwich Road. The A442 connects with the A38 Bromsgrove Road which provides access to the national motorway network via Junction 5 of the M5 motorway which is circa 8 miles distance.

Kidderminster town centre is situated c. 4 miles to the north via the A449 Worcester Road.