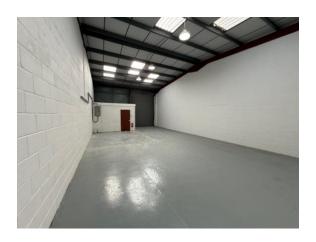

# Description

The unit is of steel portal frame construction with brick and metal clad elevations beneath a pitched roof. The unit benefits from a small office / reception area and toilet to the front. The unit has recently benefitted from a comprehensive refurbishment and now boasts a modern, contemporary finish.