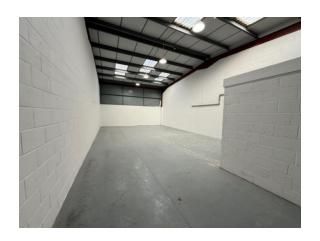

# Description

The unit is of steel portal frame construction with brick and metal clad elevations beneath a pitched roof. The unit benefits from a small office / reception area and toilet to the front. The unit has recently benefitted from a comprehensive refurbishment and now boasts a modern, contemporary finish.

#### Accommodation

**GIA** 

1,170 sq ft (108.70 sq m)