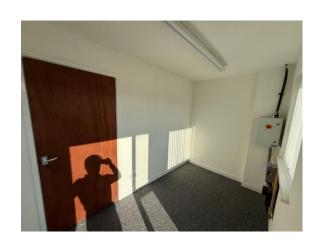

# Description

The unit is of steel portal frame construction with brick and metal clad elevations beneath a pitched roof. The unit benefits from a small office / reception area and toilet to the front. The unit has recently benefitted from a comprehensive refurbishment and now boasts a modern, contemporary finish.