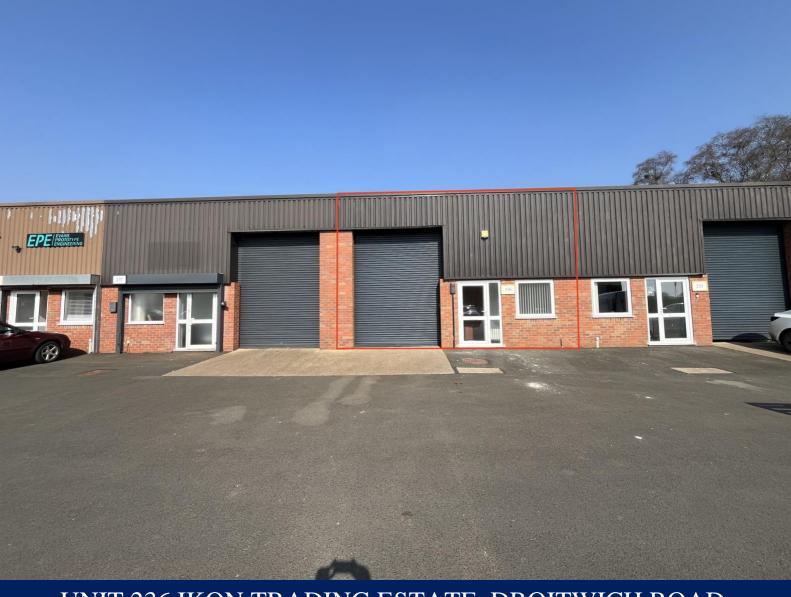

# UNIT 236 IKON TRADING ESTATE, DROITWICH ROAD, HARTLEBURY, KIDDERMINSTER, DY10 4EU

# Location

The unit is located in a prominent position within the established Ikon Trading Estate. The estate is accessed from the A442 Droitwich Road. The A442 connects with the A38 Bromsgrove Road which provides access to the national motorway network via Junction 5 of the M5 motorway which is circa 8 miles distance.

# Description

The unit is of steel portal frame construction with brick and metal clad elevations beneath a pitched roof. The unit benefits from a small office / reception area and toilet to the front. The unit has recently benefitted from a comprehensive refurbishment and now boasts a modern, contemporary finish.