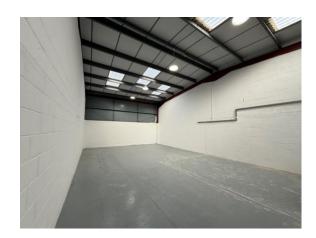

# Description

The unit is of steel portal frame construction with brick and metal clad elevations beneath a pitched roof. The unit benefits from a small office / reception area and toilet to the front. The unit has recently benefitted from a comprehensive refurbishment and now boasts a modern, contemporary finish.

#### Accommodation

**GIA** 

1,170 sq ft (108.70 sq m)