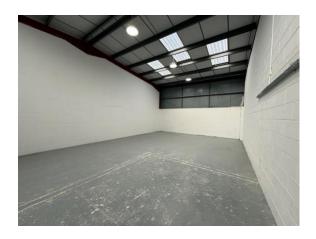

# Description

The unit is of steel portal frame construction with brick and metal clad elevations beneath a pitched roof. The unit benefits from a small office / reception area and toilet to the front. The unit has recently benefitted from a comprehensive refurbishment and now boasts a modern, contemporary finish.

#### Accommodation

**GIA** 

1,170 sq ft (108.70 sq m)