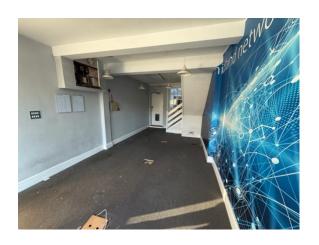

#### Description

The property comprises a 3 storey period building with retail / office offering at ground floor level and ancillary / office / storage areas within the upper parts.

There is a small courtyard to the rear and nearby parking is available.

#### **Ground floor**

Retail / Office Area 275 sq ft Rear Ancillary 129 sq ft Hallway & coms room 65 sq ft

First floor

W/C

Office & ancillary 248 sq ft

**Second floor** 

Office 124 sq ft

Total NIA 841 sq ft