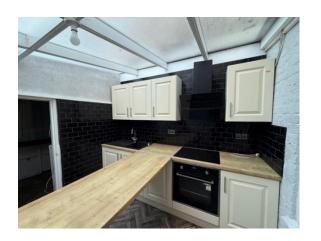

#### Description

The property comprises a 3 storey period building with retail / office offering at ground floor level and ancillary / office / storage areas within the upper parts.

There is a small courtyard to the rear and nearby parking is available.

#### **Ground floor**

Retail / Office Area 275 sq ft Rear Ancillary 129 sq ft Hallway & coms room 65 sq ft

First floor

W/C

Office & ancillary 248 sq ft

**Second floor** 

Office 124 sq ft

Total NIA 841 sq ft