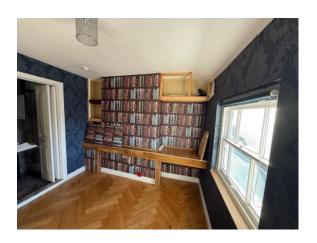

#### Description

The property comprises a 3 storey period building with retail / office offering at ground floor level and ancillary / office / storage areas within the upper parts.

There is a small courtyard to the rear and nearby parking is available.

#### **Ground floor**

Retail / Office Area 275 sq ft Rear Ancillary 129 sq ft Hallway & coms room 65 sq ft

First floor

W/C

Office & ancillary 248 sq ft

**Second floor** 

Office 124 sq ft

Total NIA 841 sq ft