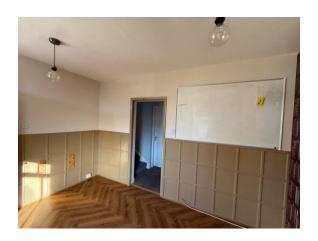

#### Description

The property comprises a 3 storey period building with retail / office offering at ground floor level and ancillary / office / storage areas within the upper parts.

There is a small courtyard to the rear and nearby parking is available.

#### **Ground floor**

Retail / Office Area 275 sq ft Rear Ancillary 129 sq ft Hallway & coms room 65 sq ft

First floor

W/C

Office & ancillary 248 sq ft

**Second floor** 

Office 124 sq ft

Total NIA 841 sq ft