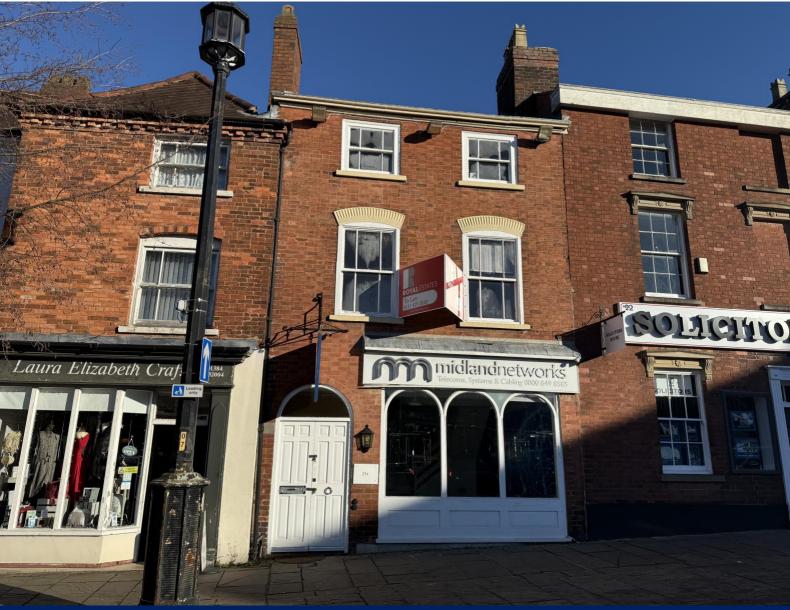

#### TO LET

PROMINENT RETAIL / OFFICE UNIT

Size

NIA Approx. – 841 sq ft (78.13 sq m)

To Let

£12,900 PER ANNUM EXCL.

Prominent retail / office unit in the heart of Dudley

Ground, first & second floor accommodation

#### Location

The property boasts a prominent position on the busy Stone Street in Dudley Town Centre. The street plays home to a number of local professional occupiers.

#### Description

The property comprises a 3 storey period building with retail / office offering at ground floor level and ancillary / office / storage areas within the upper parts.

There is a small courtyard to the rear and nearby parking is available.