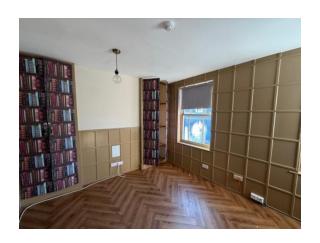

#### Description

The property comprises a 3 storey period building with retail / office offering at ground floor level and ancillary / office / storage areas within the upper parts.

There is a small courtyard to the rear and nearby parking is available.

#### **Ground floor**

Retail / Office Area 275 sq ft Rear Ancillary 129 sq ft Hallway & coms room 65 sq ft

First floor

W/C

Office & ancillary 248 sq ft

**Second floor** 

Office 124 sq ft

Total NIA 841 sq ft